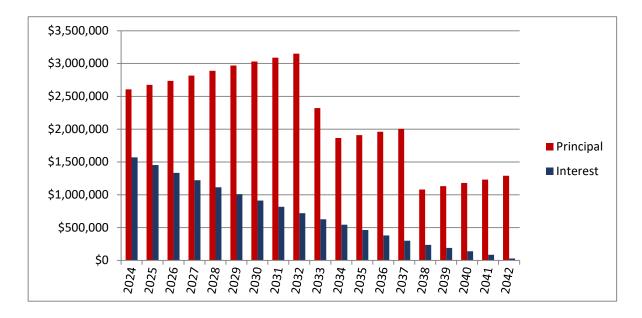

|    | 817,413    | 3,907,413        |
| 2032  | 3,150,000     |    | 719,244    | 3,869,244        |
| 2033  | 2,320,000     |    | 625,756    | 2,945,756        |
| 2034  | 1,865,000     |    | 543,181    | 2,408,181        |
| 2035  | 1,910,000     |    | 463,356    | 2,373,356        |
| 2036  | 1,960,000     |    | 380,550    | 2,340,550        |
| 2037  | 2,005,000     |    | 299,291    | 2,304,291        |
| 2038  | 1,080,000     |    | 237,413    | 1,317,413        |
| 2039  | 1,130,000     |    | 189,744    | 1,319,744        |
| 2040  | 1,180,000     |    | 139,213    | 1,319,213        |
| 2041  | 1,230,000     |    | 85,725     | 1,315,725        |
| 2042  | 1,290,000     |    | 29,025     | 1,319,025        |
| Total | \$ 41,930,000 | \$ | 13,145,391 | \$<br>55,075,391 |



**City of Tomball** 

Combination Tax & Revenue Certificates of Obligation, Series 2016

\$20,240,000 - Tax Supported 100%

Issue Date: 12/15/2016 Sale Date: 12/20/16

Projects: Medical Complex Drive Segment 4B; Persimmon Street

| <b>Payment</b> | • |
|----------------|---|
|                |   |

| Fiscal Year | Date      | Principal  | Coupon | Interest     | Total P & I   | Fiscal Year Total |  |
|-------------|-----------|------------|--------|--------------|---------------|-------------------|--|
| 2024        | 2/15/2024 | 975,000.00 | 5.000% | 248,206      | 1,223,206     | _                 |  |
|             | 8/15/2024 |            |        | 223,831      | 223,831       | 1,447,038         |  |
| 2025        | 2/15/2025 | 975,000.00 | 5.000% | 223,831      | 1,198,831     |