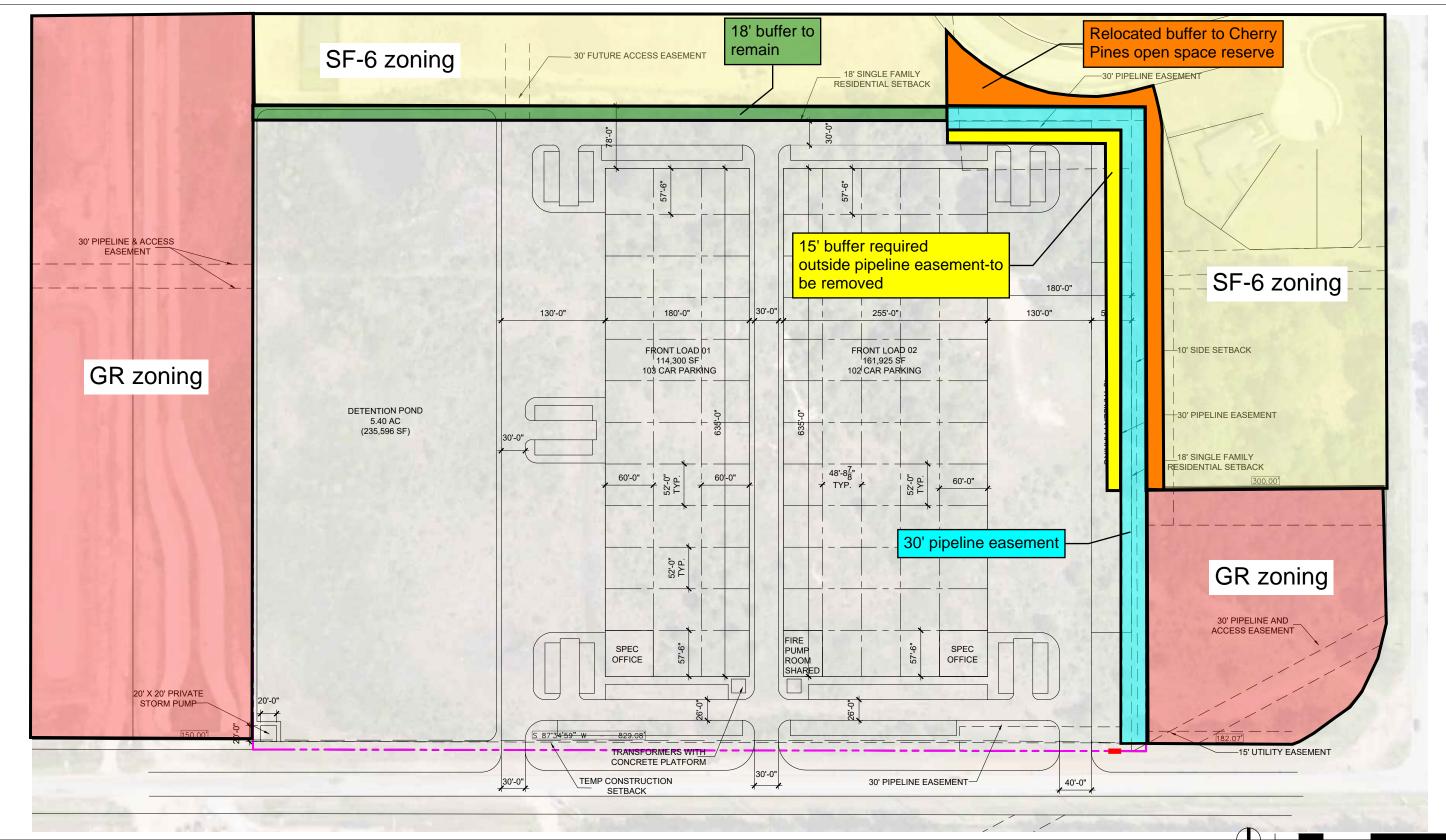

## **OVERALL SITE PLAN**

SITE AREA: +/- 20.6 AC (898,959 SF) BUILDING AREA: +/- 276,225 SF COVERAGE: 30.7 % FRONT LOAD 01 PARKING: 103

FRONT LOAD 02 PARKING: 102

\* PRELIMINARY NOT FOR CONSTRUCTION, PERMIT, OR REGULATORY APPROVAL. \* BOUNDARY LINES AND EASEMENTS ARE PRELIMINARY & REQUIRE VERIFICATION - SURVEY NOT PROVIDED. \* ALL BI \* RENDERING IS REPRESENTATIVE OF DESIGN INTENT ONLY. IT IS NOT A PHOTOREALISTIC REPRESENTATION OF ACTUAL MATERIALS PROPOSED AND SHOULD BE CONSIDERED PRELIMINARY AT ALL STAGES  $^{\star}\,\mathsf{ALL}\,\,\mathsf{BUILDING}\,\mathsf{AREAS}\,\mathsf{ARE}\,\mathsf{APPROXIMATE}\,\,\mathsf{UNTIL}\,\,\mathsf{BUILDING}\,\,\mathsf{FOOTPRINT/}\,\mathsf{ENTRY}\,\,\mathsf{DESIGNS}\,\,\mathsf{ARE}\,\,\mathsf{FINALIZED}.$ 