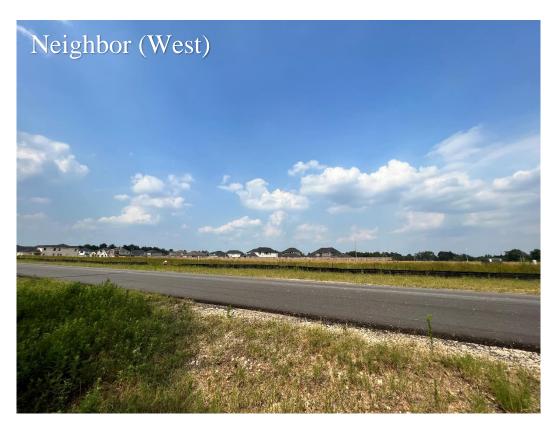

West: Commercial (C) / Barn

East: S. Persimmon Street, Planned Development District / Single Family Residential

the subject property that is zoned MHP. South of the subject site, zoned LI, is vacant and undeveloped. The area to the south that is zoned SF-20-E contains a warehouse building. The area west of the subject property that is zoned C contains a barn that appears to be a residential accessory building. East of the subject site is S. Persimmon Street. The area further east is the PDD for the Raburn Reserve single family residential development.