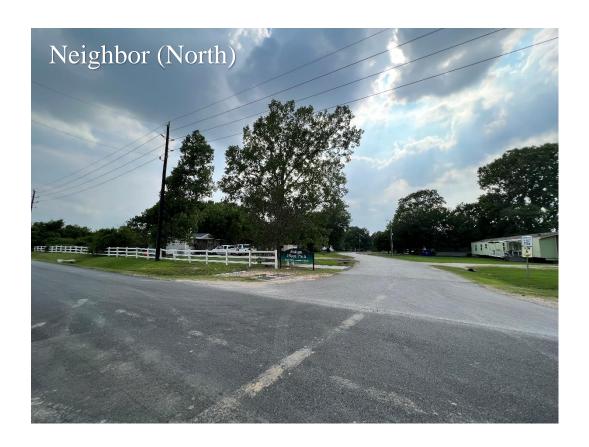

#### **Adjacent Zoning & Land Uses:**

**North:** MHP - Manufactured Home District (MHP) / Mobile Home Park

**South:** Light Industrial (LI) and Single Family Residential Estate – 20 (SF-20-E) / Vacant

and Undeveloped and Warehouse

#### **ANALYSIS**

**Description:** The subject property comprises about 5.001 acres, generally located within the 1100-1400 blocks (west side) of S. Persimmon Street. Currently the subject property is zoned Single Family Residential Estate – 20 (SF-20-E) and has been within this zoning classification since the City of Tomball adopted zoning in 2008. Sutton Place Park Mobile Home Park is located north of