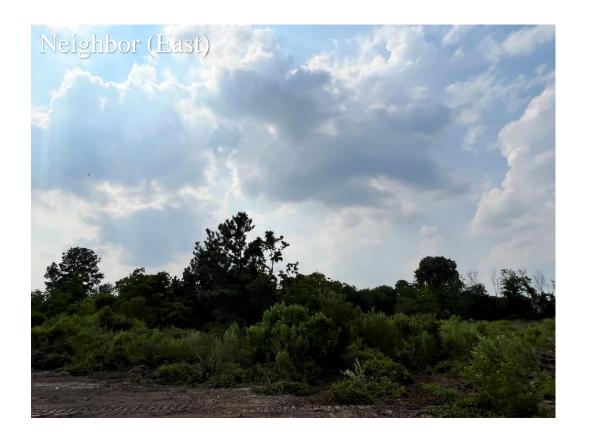

the subject property that is zoned MHP. South of the subject site, zoned LI, is vacant and undeveloped. The area to the south that is zoned SF-20-E contains a warehouse building. The area west of the subject property that is zoned C contains a barn that appears to be a residential accessory building. East of the subject site is S. Persimmon Street. The area further east is the PDD for the Raburn Reserve single family residential development.