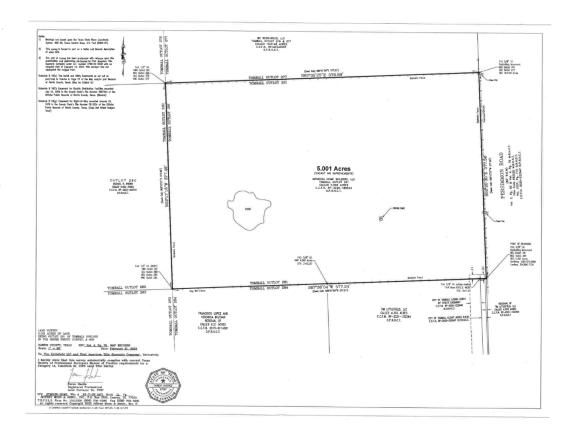

**Legal Description:** Tomball Townsite Outlot 281

**Location:** Generally located within the 1100-1400 blocks (west side) of S.

Persimmon Street, within the City of Tomball, Harris County,

Texas. (Exhibit "A")

**Area:** 5.001 acres

**Comp Plan Designation:** Neighborhood Residential (Exhibit "B")

**Present Zoning:** Single Family Residential Estate – 20 (SF-20-E) (Exhibit "C")

**Reguest:** Rezone from Single Family Residential Estate – 20 (SF-20-E) to

#### **Adjacent Zoning & Land Uses:**

**North:** MHP - Manufactured Home District (MHP) / Mobile Home Park

**South:** Light Industrial (LI) and Single Family Residential Estate – 20 (SF-20-E) / Vacant

and Undeveloped and Warehouse

West: Commercial (C) / Barn

East: S. Persimmon Street, Planned Development District / Single Family Residential