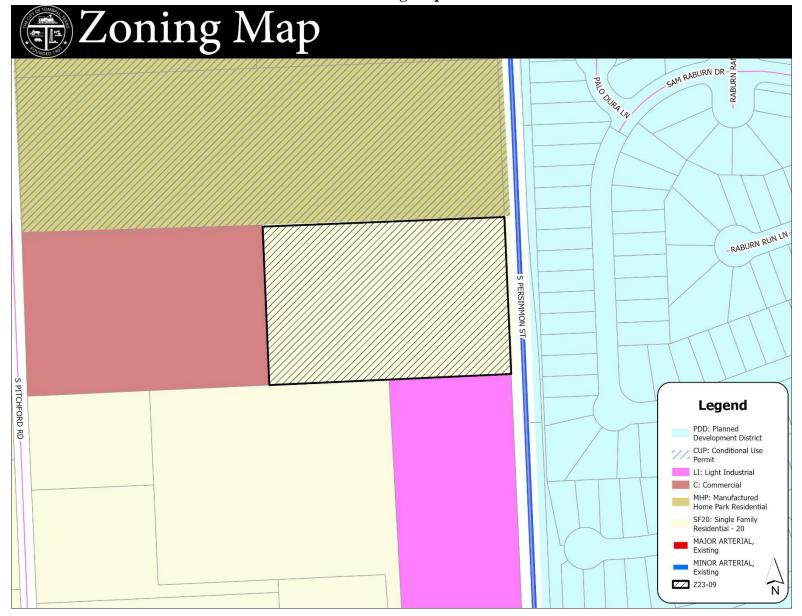

**Area:** 5.001 acres

**Comp Plan Designation:** Neighborhood Residential (Exhibit "B")

**Present Zoning:** Single Family Residential Estate – 20 (SF-20-E) (Exhibit "C")

**Reguest:** Rezone from Single Family Residential Estate – 20 (SF-20-E) to

#### **Adjacent Zoning & Land Uses:**

**North:** MHP - Manufactured Home District (MHP) / Mobile Home Park

**South:** Light Industrial (LI) and Single Family Residential Estate – 20 (SF-20-E) / Vacant

and Undeveloped and Warehouse

West: Commercial (C) / Barn

East: S. Persimmon Street, Planned Development District / Single Family Residential

#### **EXHIBITS**

- A. Aerial Photo

- B. Comprehensive PlanC. Zoning MapD. Site PhotoE. Rezoning Application

Exhibit "A" Location Map

Exhibit "B" Future Land Use Plan

Exhibit "C" Zoning Map

Exhibit "D"
Site Photo(s)