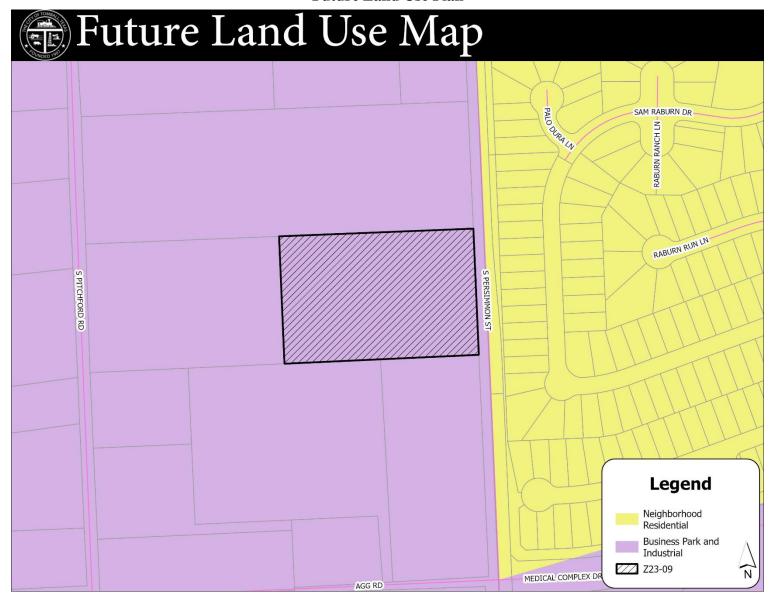

**Area:** 5.001 acres

**Comp Plan Designation:** Neighborhood Residential (Exhibit "B")

**Present Zoning:** Single Family Residential Estate – 20 (SF-20-E) (Exhibit "C")

**Reguest:** Rezone from Single Family Residential Estate – 20 (SF-20-E) to

#### **Comprehensive Plan Recommendation:**

The subject property is designated as Business Park and Industrial by the Comprehensive Plan's Future Land Use Map (FLUM). This category is intended to be located near adequate thoroughfares which provide convenient access for vehicular traffic including freight. Recommended land uses include office, warehousing, light manufacturing (with indoor operations), breweries/distilleries, equipment sales, contractor services, and corporate campuses. Recommended secondary uses are utility services, government facilities, and transportation/freight uses. Recommended zoning categories are Light Industrial (LI), Commercial (C), Office (O), and Planned Development (PD).

The proposed zoning category of LI is in conformance with the Comprehensive Plan recommendation.

#### **EXHIBITS**

- A. Aerial Photo

- B. Comprehensive PlanC. Zoning MapD. Site PhotoE. Rezoning Application

Exhibit "A" Location Map

Exhibit "B" Future Land Use Plan

Exhibit "C" Zoning Map

Exhibit "D"
Site Photo(s)