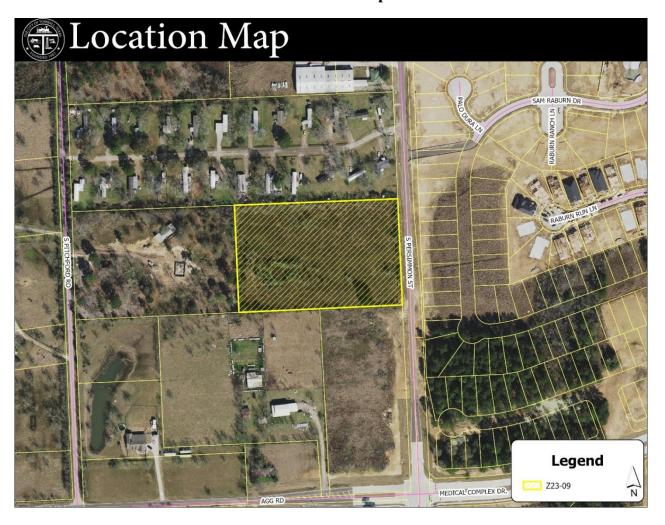

**Legal Description:** Tomball Townsite Outlot 281

**Location:** Generally located within the 1100-1400 blocks (west side) of S.

Persimmon Street, within the City of Tomball, Harris County,

Texas. (Exhibit "A")

#### **ANALYSIS**

**Description:** The subject property comprises about 5.001 acres, generally located within the 1100-1400 blocks (west side) of S. Persimmon Street. Currently the subject property is zoned Single Family Residential Estate – 20 (SF-20-E) and has been within this zoning classification since the City of Tomball adopted zoning in 2008. Sutton Place Park Mobile Home Park is located north of

the subject property that is zoned MHP. South of the subject site, zoned LI, is vacant and undeveloped. The area to the south that is zoned SF-20-E contains a warehouse building. The area west of the subject property that is zoned C contains a barn that appears to be a residential accessory building. East of the subject site is S. Persimmon Street. The area further east is the PDD for the Raburn Reserve single family residential development.

#### **EXHIBITS**

- A. Aerial Photo

- B. Comprehensive PlanC. Zoning MapD. Site PhotoE. Rezoning Application

Exhibit "A" Location Map

Exhibit "B" Future Land Use Plan

Exhibit "C" Zoning Map

Exhibit "D"
Site Photo(s)