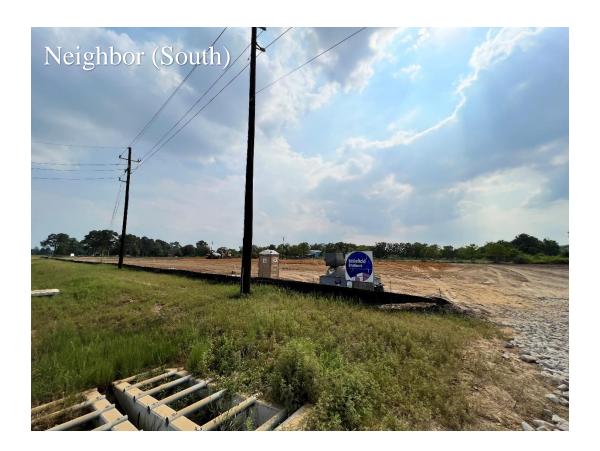

#### **Adjacent Zoning & Land Uses:**

**North:** MHP - Manufactured Home District (MHP) / Mobile Home Park

**South:** Light Industrial (LI) and Single Family Residential Estate – 20 (SF-20-E) / Vacant

and Undeveloped and Warehouse

the subject property that is zoned MHP. South of the subject site, zoned LI, is vacant and undeveloped. The area to the south that is zoned SF-20-E contains a warehouse building. The area west of the subject property that is zoned C contains a barn that appears to be a residential accessory building. East of the subject site is S. Persimmon Street. The area further east is the PDD for the Raburn Reserve single family residential development.