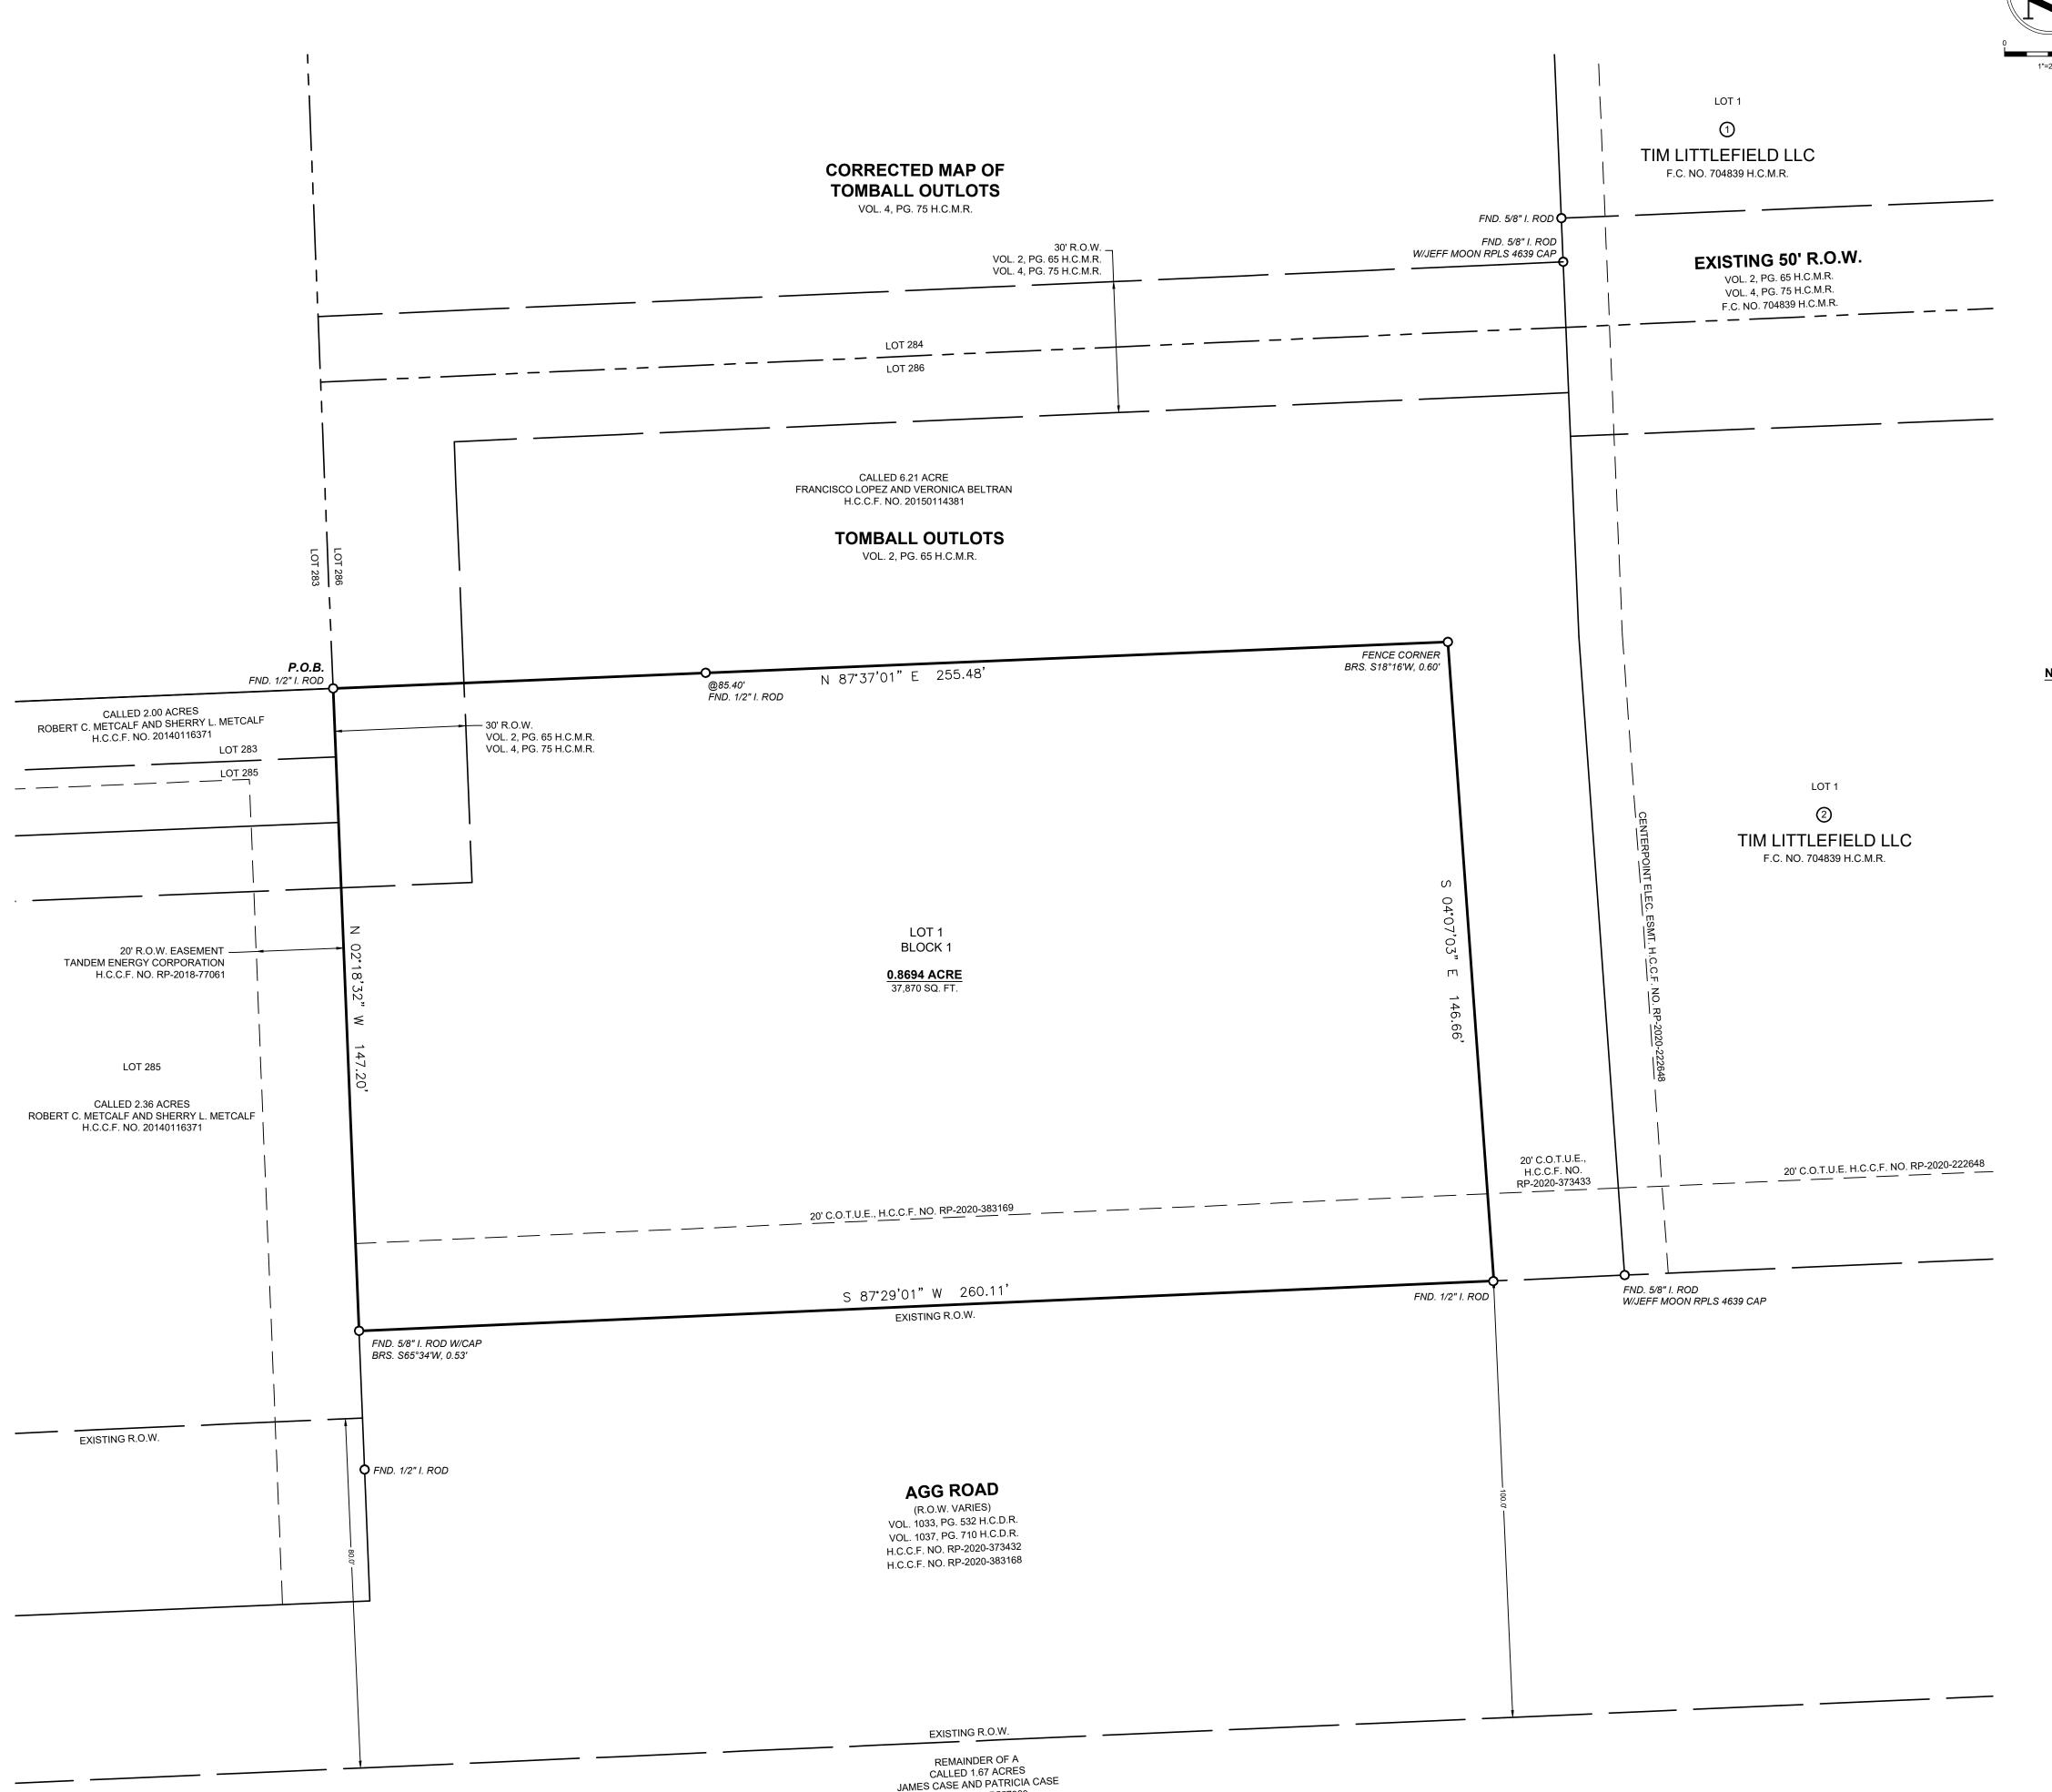

SEAN CONLEY **TEXAS REGISTRATION NUMBER 6739** 

H.C.C.F. NO. P557909

KEY MAP 289J

**LEGEND** 

**BUILDING LINE** CITY OF TOMBALL UTILITY EASEMENT C.O.T.U.E. F.C. NO. FILM CODE NUMBER HARRIS COUNTY CLERK'S NUMBER H.C.C.F. NO. HARRIS COUNTY MAP RECORDS P.O.B. POINT OF BEGINNING R.O.W. RIGHT-OF-WAY SQ. FT. SQUARE FEET

- 1. BEARING ORIENTATION IS BASED ON THE TEXAS COORDINATE SYSTEM OF 1983, SOUTH CENTRAL ZONE.
- 2. ACCORDING TO FEMA FIRM PANEL NO. 48201C0230L (EFFECTIVE DATE 06/18/2007), THIS PROPERTY IS IN ZONE "X" AND IS NOT IN THE 0.2%
- ANNUAL CHANCE FLOOD PLAIN. 3. THIS SURVEY WAS MADE IN RELIANCE OF THAT CERTAIN CITY PLANNING
- LETTER ISSUED BY OLD REPUBLIC NATIONAL TITLE INSURANCE COMPANY, FILE NO. HT078163, DATED EFFECTIVE MAY 2, 2024.
- 4. PUBLIC EASEMENTS DENOTED ON THIS PLAT ARE HEREBY DEDICATED TO THE PUBLIC FOREVER. ANY PUBLIC UTILITY, INCLUDING THE CITY OF TOMBALL, SHALL HAVE THE RIGHT AT ALL TIMES. OF INGRESS AND EGRESS TO AND FROM AND UPON SAID EASEMENTS FOR THE PURPOSE OF CONSTRUCTION, RECONSTRUCTION, INSPECTION, PATROLLING, MAINTAINING AND ADDING TO OR REMOVING ALL OR PART OF ITS RESPECTIVE SYSTEMS WITHOUT THE NECESSITY OF ANY TIME OF PROCURING THE PERMISSION OF THE PROPERTY OWNER. ANY PUBLIC UTILITY, INCLUDING THE CITY OF TOMBALL, SHALL HAVE THE RIGHT TO MOVE AND KEEP MOVED ALL OR PART OF ANY BUILDING, FENCES, TREES, SHRUBS, OTHER GROWTHS OR IMPROVEMENTS THAT IN ANY WAY ENDANGER OR INTERFERE WITH THE CONSTRUCTION, MAINTENANCE OR EFFICIENCY OF IT'S RESPECTIVE SYSTEMS ON ANY OF THE EASEMENTS SHOWN ON THIS PLAT. NEITHER THE CITY OF TOMBALL NOR ANY OTHER PUBLIC UTILITY SHALL BE RESPONSIBLE FOR ANY DAMAGES TO PROPERTY WITHIN AN EASEMENT ARISING OUT OF THE REMOVAL OR RELOCATION OF ANY OBSTRUCTION IN THE PUBLIC EASEMENT.
- 5. ALL OIL/GAS PIPELINES OR PIPELINE EASEMENTS WITH OWNERSHIP THROUGH THE SUBDIVISION HAVE BEEN SHOWN.
- 6. ALL OIL/GAS WELLS WITH OWNERSHIP (PLUGGED, ABANDONED, AND/OR ACTIVE) THROUGH THE SUBDIVISION HAVE BEEN SHOWN.
- 7. NO BUILDING OR STRUCTURE SHALL BE CONSTRUCTED ACROSS ANY PIPELINES, BUILDING LINES, AND/OR EASEMENTS. BUILDING SETBACK LINES WILL BE REQUIRED ADJACENT TO OIL/GAS PIPELINES. THE SETBACKS AT A MINIMUM SHOULD BE 15 FEET OFF CENTERLINE OF LOW PRESSURE GAS LINES, AND 30 FEET OFF CENTERLINE OF HIGH PRESSURE GAS LINES.
- 8. THIS PLAT DOES NOT ATTEMPT TO AMEND OR REMOVE ANY VALID COVENANTS OR RESTRICTIONS.
- 9. A TEN FOOT WIDE CITY OF TOMBALL UTILITY EASEMENT IS HEREBY DEDICATED TO THIS PLAT AND IS CENTERED ON THE GAS MAIN EXTENSION FROM THE CITY OF TOMBALL RIGHT-OF-WAY OR CITY OF TOMBALL UTILITY EASEMENT UP TO AND AROUND THE GAS METER.

## HOUSTON DECO BALLOONS BEING A SUBDIVISION OF

0.8694 ACRE OF LAND AND BEING A PARTIAL REPLAT OF OUTLOT 286 OF TOMBALL TOWNSITE, A SUBDIVSION PER PLAT RECORDED UNDER VOLUME 2, PAGE 65 OF THE HARRIS COUNTY MAP RECORDS SITUATED IN THE JESSE PRUITT SURVEY, ABSTRACT 629 CITY OF TOMBALL HARRIS COUNTY, TEXAS

1 BLOCK, 1 LOT

SCALE: 1'' = 20'DATE: MAY, 2024

HOUSTON DECO BALLOONS LLC 12307 NORTHPOINTE RIDGE LANE

TOMBALL, TX 77377

SURVEYOR

CONLEY LAND SERVICES, LLC

11003 BUTTONWOOD CREEK TRAIL TOMBALL, TX 77375 TEL: 832-729-4997 CONLEYLAND.COM TBPELS FIRM NO. 10194732