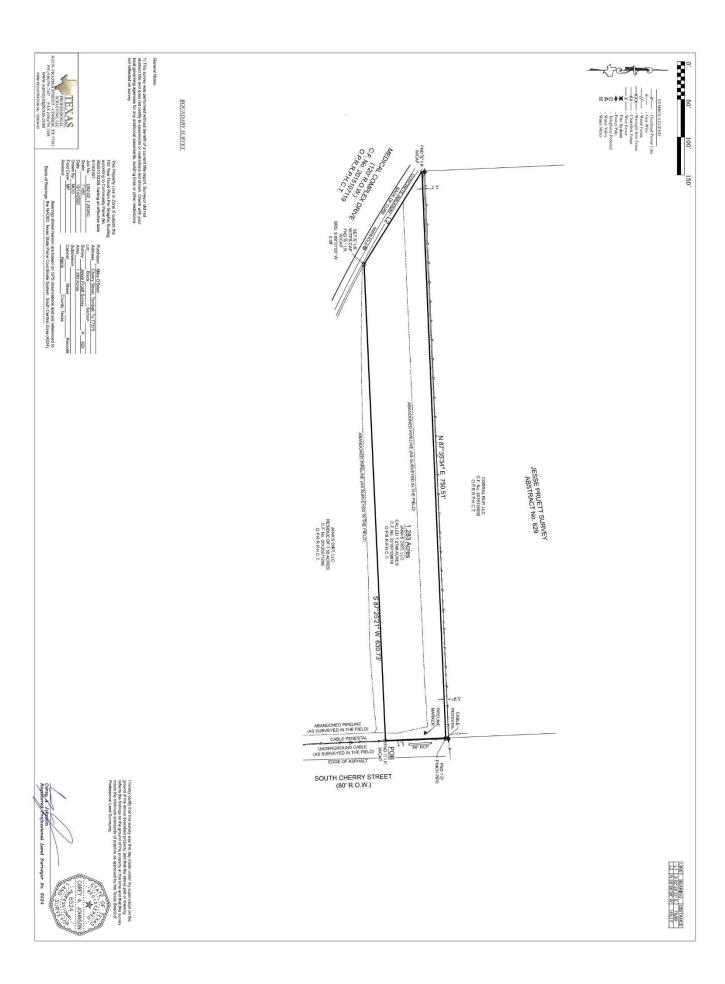

Applicant(s): RIAA Group LLC.

**Legal Description:** Portions of Lot 172, in Tomball Townsite

**Location:** 1635 S. Cherry St. (Exhibit "A")

Area: 3.12 acres

Comp Plan Designation: Neighborhood Commercial/Transitional Residential (Exhibit "B")

BRACL 2: Being a 1.283 acre tract situated in the Jesse Pruett Survey, Abstract No. 629, Harris County, Texas, being all of that certain called 1.2748 acre tract described in instrument to Jana's Dirt, LLC, recorded in Clerk's File No. 20150109818 of the Official Public Records of Real Property, Harris County, Texas (O.P.R.R.P.H.C.T.), said 1.283 acre tract being more particularly described by metes and bounds on Exhibit "A" attached hereto.