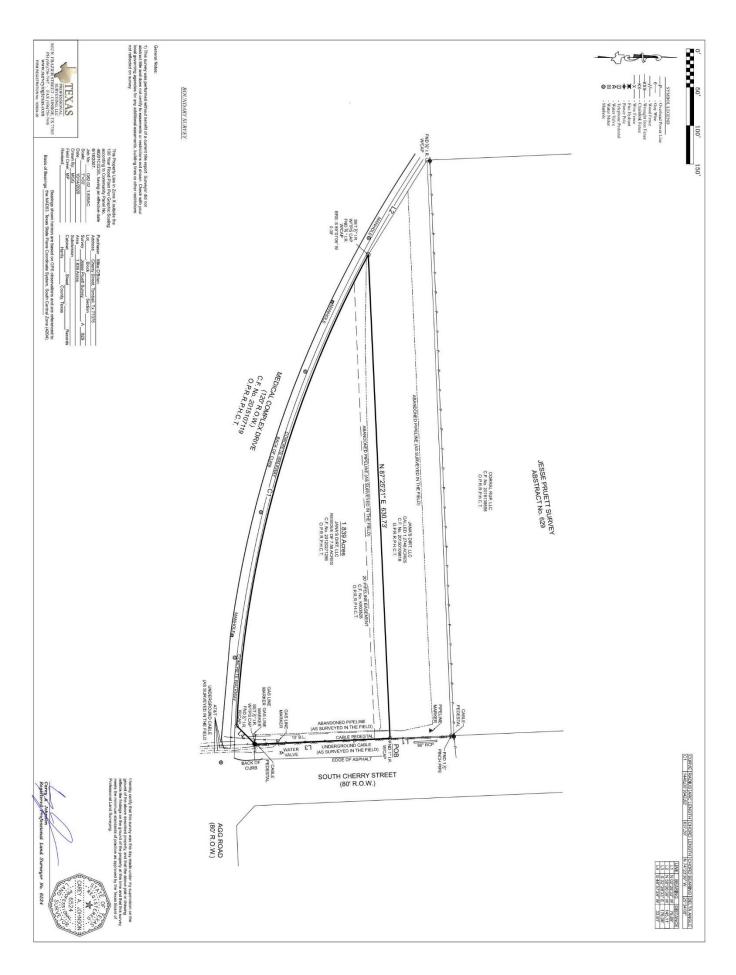

Applicant(s): RIAA Group LLC.

**Legal Description:** Portions of Lot 172, in Tomball Townsite

**Location:** 1635 S. Cherry St. (Exhibit "A")

Area: 3.12 acres

Comp Plan Designation: Neighborhood Commercial/Transitional Residential (Exhibit "B")

TRACT 1:

TRACT 1: Being a 1.839 acre tract situated in the Jesse Pruett Survey. Abstract No. 629, Harris County, Texas, being a portion of the residue of that certain called 7.56 acre tract described in instrument to Jana's Dirt, LLC, recorded in Clerk's File No. 20120271296 of the Official Public Records of Real Property, Harris County, Texas (O.P.R.R.P.H.C.T.), said 1839 acre tract being more particularly described by metes and bounds on Exhibit "A" attached hereto.