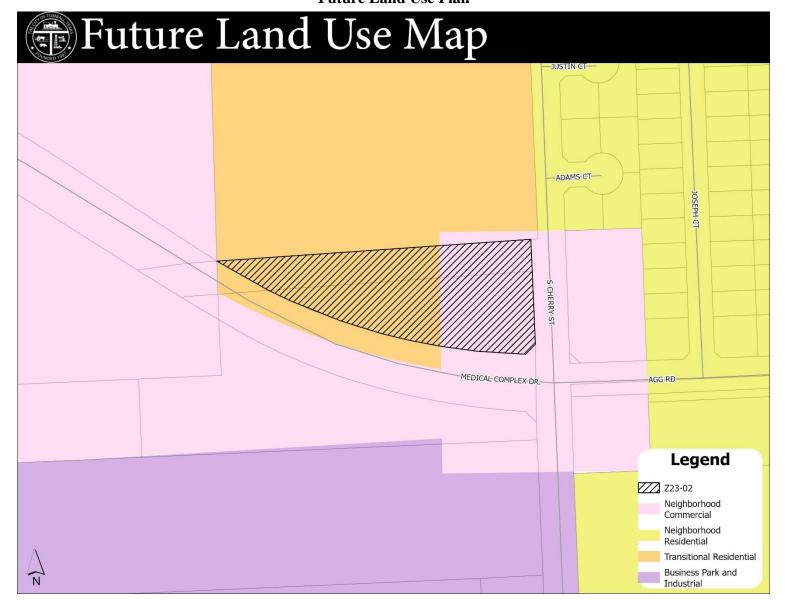

Applicant(s): RIAA Group LLC.

**Legal Description:** Portions of Lot 172, in Tomball Townsite

**Location:** 1635 S. Cherry St. (Exhibit "A")

Area: 3.12 acres

Comp Plan Designation: Neighborhood Commercial/Transitional Residential (Exhibit "B")

Comprehensive Plan Recommendation: The Future Land Use Plan adopted with the Comprehensive Plan in 2019 currently splits the subject property into two planned land use categories, "Transitional Residential" & "Neighborhood Commercial". The portion of the subject property which falls within "Transitional Residential" is approximately 70,000 square feet in area. This transitional residential land use category calls for multi-family, duplex, and single-family residential uses. When considering this proposed transitional residential land use, the subject property will not allow the establishment of multi-family development due to its size (multi-family requires 10-acres minimum). In addition to the size and irregular shape, the property presents challenges to developing single-family or duplex residential given restrictions pertaining to direct access from residential lots to major arterial streets (Medical Complex). This restriction would likely require the dedication and creation of a new street for each lot to front on, said street dedication would further reduce the developable area and likely exacerbate the irregular shape of the parcels. Taking this information into consideration, the entirety of the subject property is likely best suited for the neighborhood commercial land use category.

The Neighborhood Commercial land use category is intended for commercial uses that are developed with the appropriate context, scale and design to complement residential development. These areas are intended to be accessible by both vehicles and pedestrians.

According to the Comprehensive Plan, land uses that are appropriate in these neighborhood commercial land use areas include restaurants, retail, professional services, clinics, and offices. Appropriate secondary uses may include places of assembly or event venues, local utility services, and government facilities.

The Comprehensive Plan recommends the zoning districts of – General Retail (GR), Office (O), or Planned Developments (PD) for the Neighborhood Commercial land use category.

The Comprehensive Plan states that when making decisions regarding the neighborhood commercial land use category the city should consider that neighborhood commercial development should be located adjacent to intersections of collector streets or streets of greater functional classification.

### **EXHIBITS**

- A. Aerial Location Map
- B. Future Land Use Map
- C. Zoning Map
- D. Site Photo
- E. Rezoning Application

# Exhibit "A" Aerial Location Map

Exhibit "B" Future Land Use Plan

Exhibit "C" Zoning Map

Exhibit "D"
Site Photo(s)

Subject Site

Neighbor (West)

Neighbor (East)

Neighbor (North)