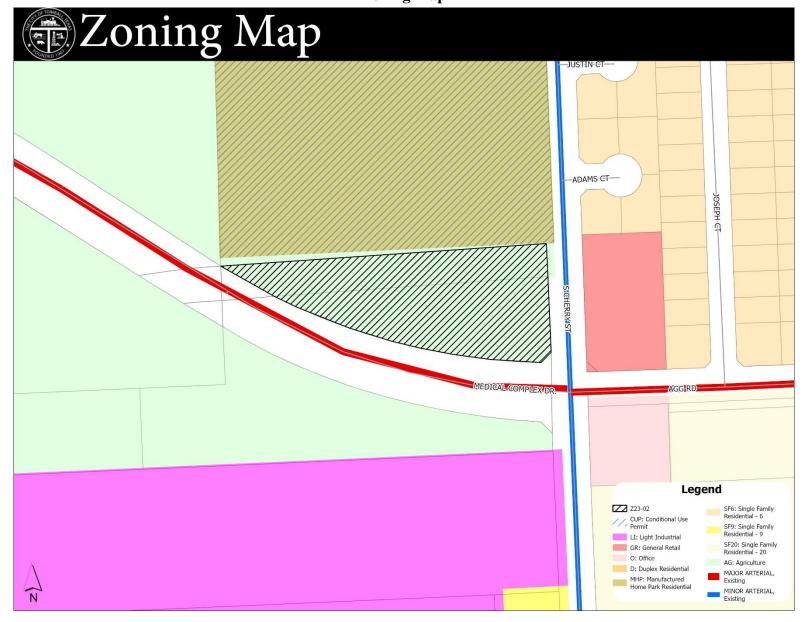

**Present Zoning:** Agricultural (AG) (Exhibit "C")

**Request:** Rezone from Agricultural (AG) to the General Retail (GR) district

**Adjacent Zoning & Land Uses:** 

North: Manufactured Home (MH) & Conditional Use Permit (CUP)(SF-20)/ RV Park

**South:** Agricultural (AG)/Vacant **West:** Agricultural (AG)/Vacant

East: General Retail (GR)/Convenience Store & Fuel Sales

### **ANALYSIS**

**Description:** The subject property comprises approximately 3.12 acres, located at the northwest corner of Medical Complex Drive and South Cherry Street. The property is presently located within the Agricultural zoning district and has been within this zoning classification since the City of Tomball adopted zoning in 2008. Immediately north of the subject property is an existing recreational vehicle park which is permitted by virtue of a Conditional Use Permit (CUP1) in the existing Manufactured Home Park zoning district. East of the subject site is an existing fuel station and convenience store which has been in existence since 2008, this use is located in the General Retail district. The southeast corner of South Cherry Street and Medical Complex Drive is presently occupied by an existing office building, which has been in existence since 2002, and is located in the Office zoning district. The properties immediately west of the subject property is

### **EXHIBITS**

- A. Aerial Location Map
- B. Future Land Use Map
- C. Zoning Map
- D. Site Photo
- E. Rezoning Application

# Exhibit "A" Aerial Location Map

Exhibit "B" Future Land Use Plan

Exhibit "C" Zoning Map

Exhibit "D"
Site Photo(s)

Subject Site

Neighbor (West)

Neighbor (East)

Neighbor (North)