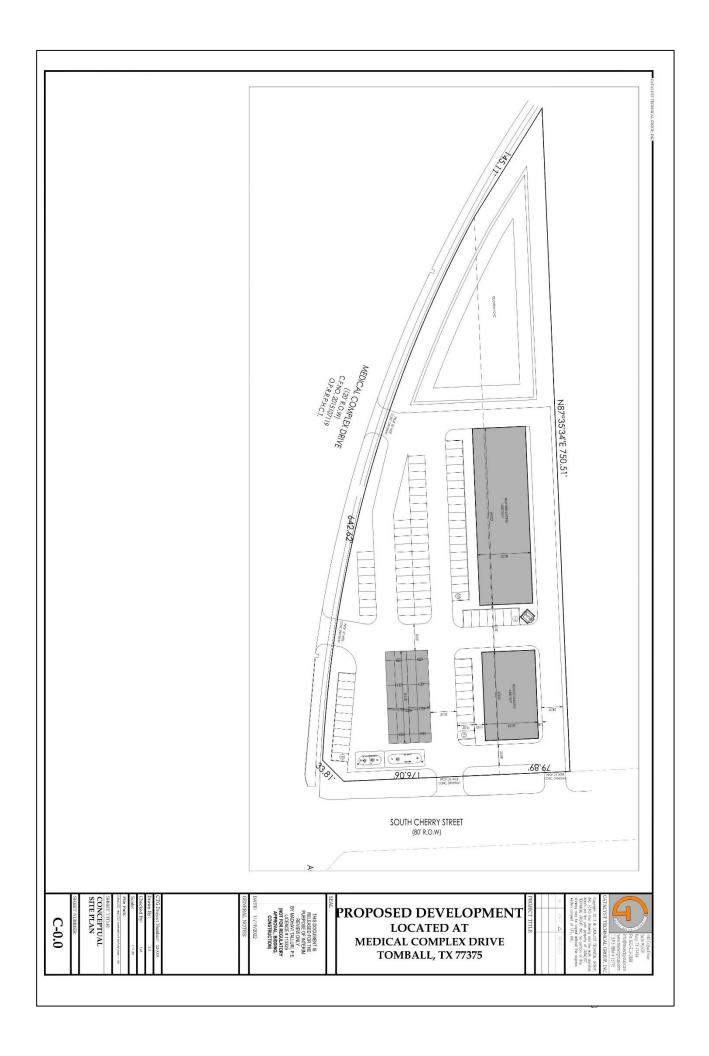

### **BACKGROUND**

The subject property has been within the City Limits of Tomball since at least 1907. The property has remained vacant since this time. The applicants are requesting to rezone the subject property to General Retail to allow the development of a retail shopping center and convenience store.

### **ANALYSIS**

**Description:** The subject property comprises approximately 3.12 acres, located at the northwest corner of Medical Complex Drive and South Cherry Street. The property is presently located within the Agricultural zoning district and has been within this zoning classification since the City of Tomball adopted zoning in 2008. Immediately north of the subject property is an existing recreational vehicle park which is permitted by virtue of a Conditional Use Permit (CUP1) in the existing Manufactured Home Park zoning district. East of the subject site is an existing fuel station and convenience store which has been in existence since 2008, this use is located in the General Retail district. The southeast corner of South Cherry Street and Medical Complex Drive is presently occupied by an existing office building, which has been in existence since 2002, and is located in the Office zoning district. The properties immediately west of the subject property is

### **EXHIBITS**

- A. Aerial Location Map
- B. Future Land Use Map
- C. Zoning Map
- D. Site Photo
- E. Rezoning Application