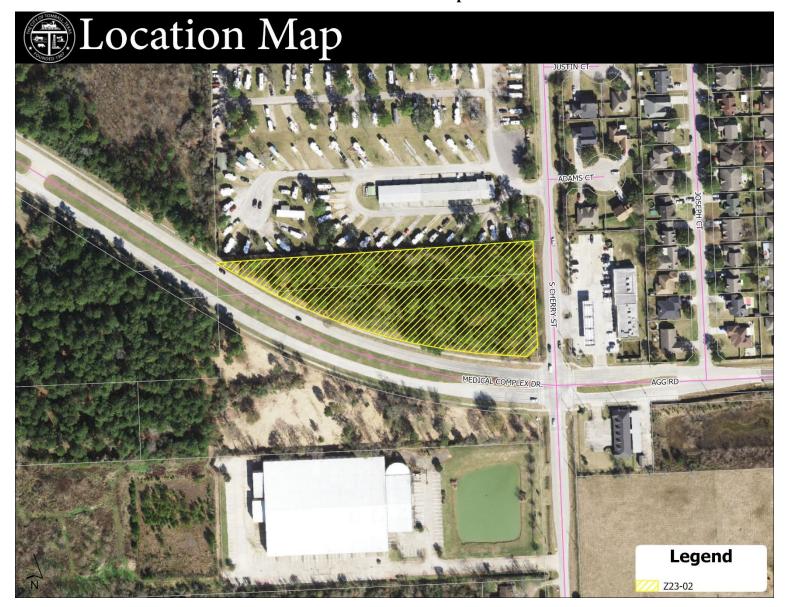

Applicant(s): RIAA Group LLC.

**Legal Description:** Portions of Lot 172, in Tomball Townsite

**Location:** 1635 S. Cherry St. (Exhibit "A")

Area: 3.12 acres

Comp Plan Designation: Neighborhood Commercial/Transitional Residential (Exhibit "B")

### **ANALYSIS**

**Description:** The subject property comprises approximately 3.12 acres, located at the northwest corner of Medical Complex Drive and South Cherry Street. The property is presently located within the Agricultural zoning district and has been within this zoning classification since the City of Tomball adopted zoning in 2008. Immediately north of the subject property is an existing recreational vehicle park which is permitted by virtue of a Conditional Use Permit (CUP1) in the existing Manufactured Home Park zoning district. East of the subject site is an existing fuel station and convenience store which has been in existence since 2008, this use is located in the General Retail district. The southeast corner of South Cherry Street and Medical Complex Drive is presently occupied by an existing office building, which has been in existence since 2002, and is located in the Office zoning district. The properties immediately west of the subject property is

### **EXHIBITS**

- A. Aerial Location Map
- B. Future Land Use Map
- C. Zoning Map
- D. Site Photo
- E. Rezoning Application

# Exhibit "A" Aerial Location Map

Exhibit "B" Future Land Use Plan

Exhibit "C" Zoning Map

Exhibit "D"
Site Photo(s)

Subject Site

Neighbor (West)

Neighbor (East)

Neighbor (North)