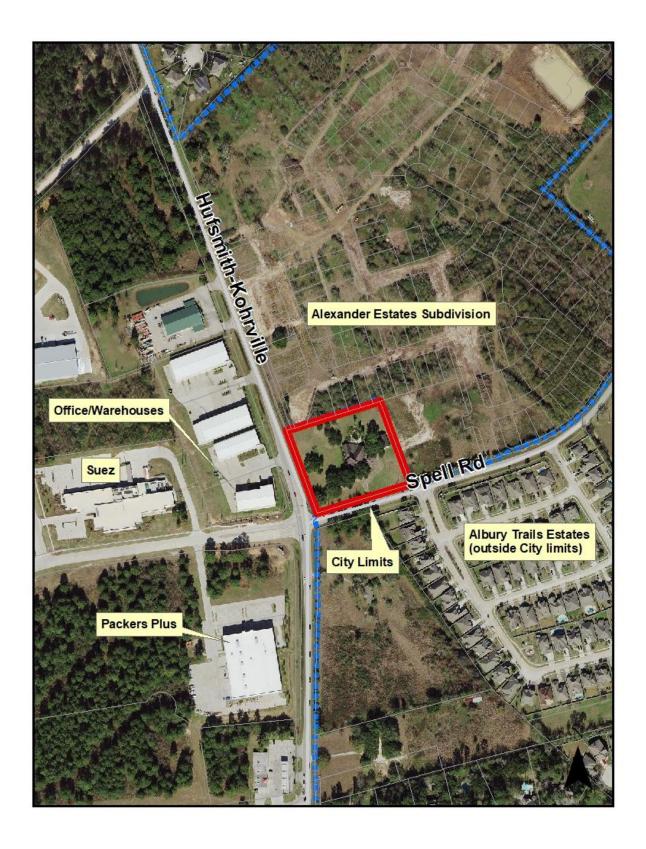

**Location:** Northeast corner of Spell Road and Hufsmith-Kohrville Road at

11234 Spell Road (Exhibit "A")

**Area:** 3.119 acres

Comp Plan Designation: Neighborhood Commercial (Exhibit "B")
Present Use: Single-family residence (Exhibit "D")

**Request:** Establish the Zoning District as Commercial upon annexation

**Adjacent Zoning & Land Uses:** 

**North:** Planned Development District / Single-family residential subdivision –

Alexander Estates (under construction)

**South:** Outside City Limits / Single-family residences

West: Light Industrial District / Warehouses, Business Park

East: Planned Development District / Single-family residential subdivision –

Alexander Estates (under construction)

Surrounding properties to the north and east are zoned Planned Development (PD-9), a single-family residential neighborhood that is currently under construction. Properties to the west are

zoned Light Industrial District and include the Tomball Business & Technology Park and various warehouse buildings. Properties to the south are outside the City limits.