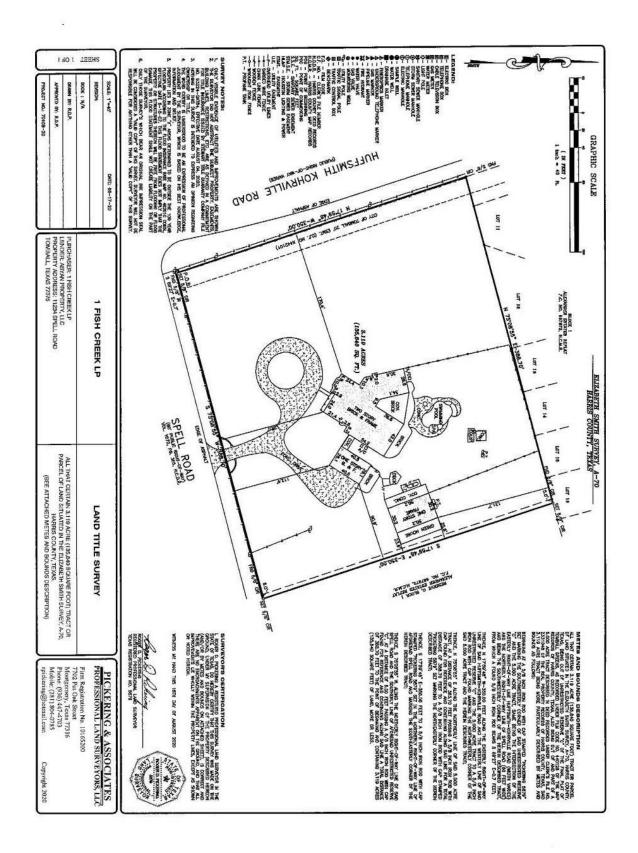

#### METES AND BOUNDS DESCRIPTION

ALL THAT CERTAIN 3.119 ACRE (135,840 SQUARE FOOT) TRACT OR PARCEL OF LAND SITUATED IN THE ELIZABETH SMITH SURVEY, A-70, HARRIS COUNTY, TEXAS, BEING OUT OF UNRESTRICTED RESERVE "C" OF THE FINAL PLAT OF TOMBALL GREENS, AS RECORDED UNDER FILM CODE NO. 440128 OF THE MAP RECORDS OF HARRIS COUNTY, TEXAS, ALSO BEING OUT OF AND PART OF A 5.000 ACRE TRACT DESCRIBED IN DEED RECORDED UNDER CLERK'S FILE NO. Z331048 OF THE REAL PROPERTY RECORDS OF HARRIS COUNTY, TEXAS, SAID 3.119 ACRE TRACT BEING MORE PARTICULARLY DESCRIBED BY METES AND BOUNDS AS FOILOWS:

BEGINNING AT A 5/8 INCH IRON ROD WITH CAP STAMPED "PICKERING 5879" SET MARKING THE SOUTHWESTERLY CORNER OF SAID UNRESTRICTED RESERVE "C" AND THE 5.000 ACRE TRACT, SAME BEING THE INTERSECTION OF THE EASTERLY RIGHT-OF-WAY LINE HUFFSMITH-KOHRVILLE ROAD (WIDTH VARIES) AND THE NORTHERLY RIGHT-OF-WAY LINE OF SPELL ROAD (60 FEET WIDE) AND BEING THE SOUTHWESTERLY CORNER OF THE HEREIN DESCRIBED TRACT, FROM WHICH A FOUND 5/8 INCH IRON ROD BEARS S 69°27" E-0.7 FEET;

THENCE, N 17°59'48" W-350.00 FEET ALONG THE EASTERLY RIGHT-OF-WAY LINE OF SAID HUFFSMITH-KOHRVILLE ROAD AND THE WESTERLY LINE OF SAID UNRESTRICTED RESERVE "C" AND THE 5.000 ACRE TRACT TO A 5/8 INCH IRON ROD WITH CAP FOUND MARKING THE NORTHWESTERLY CORNER OF THE SAID 5.000 ACRE TRACT AND THE HEREIN DESCRIBED TRACT;

THENCE, N 75°08'55" E ALONG THE NORTHERLY LINE OF SAID 5.000 ACRE TRACT, AT A DISTANCE OF 383.70 FEET PASSING A 5/8 INCH IRON ROD WITH CAP FOUND FOR REFERENCE AND CONTINUING ALONG SAID LINE FOR A TOTAL DISTANCE OF 388.70 FEET TO A 5/8 INCH IRON ROD WITH CAP STAMPED "PICKERING 5879" SET MARKING THE NORTHEASTERLY CORNER OF THE HEREIN DESCRIBED TRACT:

THENCE, S 17°59'48" E-350.00 FEET TO A 5/8 INCH IRON ROD WITH CAP STAMPED "PICKERING 5879" SET IN THE NORTHERLY RIGHT-OF-WAY LINE OF AFORESAID SPELL ROAD AND MARKING THE SOUTHEASTERLY CORNER OF THE HEREIN DESCRIBED TRACT;

THENCE, S 75°08'55" W, ALONG THE NORTHERLY RIGHT-OF-WAY LINE OF SAID SPELL ROAD AND THE SOUTHERLY LINE OF AFORESAID UNRESTRICTED RESERVE "C", AT A DISTANCE OF 5.00 FEET PASSING A 5/8 INCH IRON ROD WITH CAP FOUND FOR REFERENCE AND CONTINUING ALONG SAID LINE A TOTAL DISTANCE OF 388.70 FEET TO THE POINT OF BEGINNING AND CONTAINING 3.119 ACRES (135,840 SQUARE FEET) OF LAND, MORE OR LESS.

ROGER D. PICKERING, R.P.L.S. TEXAS REGISTRATION NO. 5879

TANDEM ENERGY CORP DELIOTTE & TOUCHE LLP PO BOX 771 ABILENE TX 79604-0771 THE IS TO CERTEY THAT ALL TAXES OF E LEEN IS O
ON THE ABOVE DISCRIBED PROPERTY HAVE BEEN PAID UP TO AND INCLUDING WITH THE POLLOWING EXCEPTION. YEAR TAXUNIT INSTED TO LB WALKER AND ASSOCIATES
BY REDUSEL HUGHAW RTH KLEIN ISD PITES 19, 1974 PROBESTS STEE PROPERTY ORNER ANEX NT DE I . Deboral HW drew RTA ISSIED TO LB WALKER AND ASSOCIATES
BY DELYTOL WILLIAM RTA- KEENISD