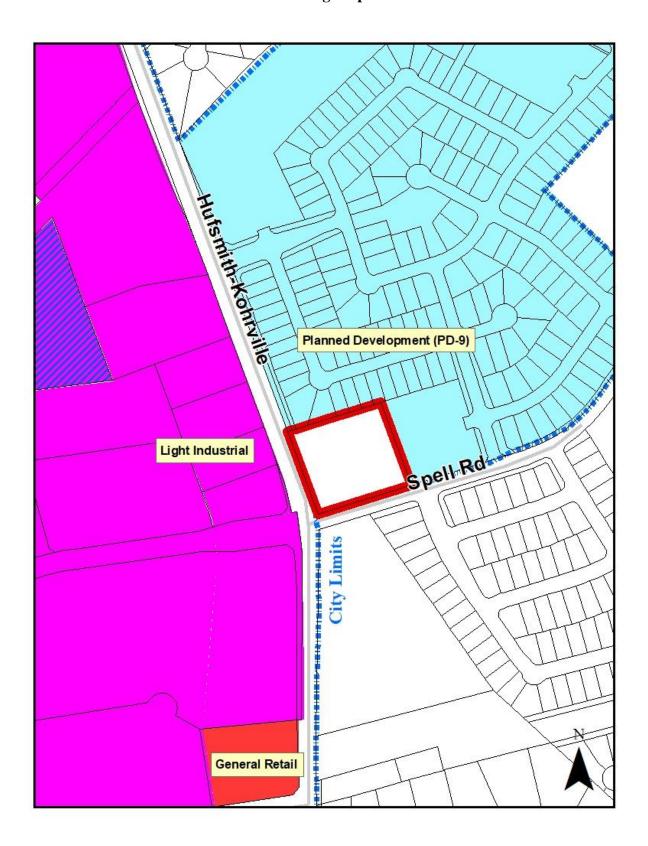

**Request:** Establish the Zoning District as Commercial upon annexation

**Adjacent Zoning & Land Uses:** 

**North:** Planned Development District / Single-family residential subdivision –

Alexander Estates (under construction)

**South:** Outside City Limits / Single-family residences

West: Light Industrial District / Warehouses, Business Park

East: Planned Development District / Single-family residential subdivision –

Alexander Estates (under construction)

Surrounding properties to the north and east are zoned Planned Development (PD-9), a single-family residential neighborhood that is currently under construction. Properties to the west are

zoned Light Industrial District and include the Tomball Business & Technology Park and various warehouse buildings. Properties to the south are outside the City limits.