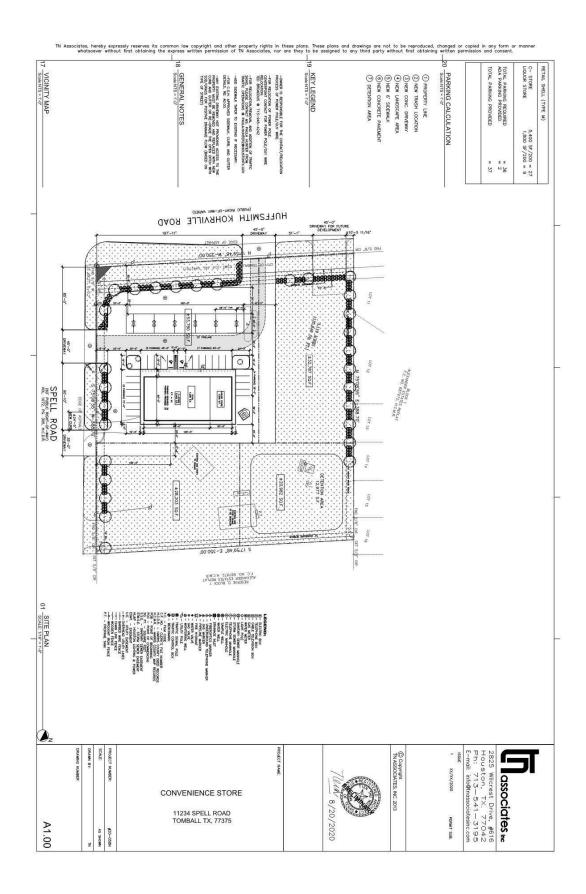

**Location:** Northeast corner of Spell Road and Hufsmith-Kohrville Road at

11234 Spell Road (Exhibit "A")

**Area:** 3.119 acres

Comp Plan Designation: Neighborhood Commercial (Exhibit "B")
Present Use: Single-family residence (Exhibit "D")

**Request:** Establish the Zoning District as Commercial upon annexation

**Adjacent Zoning & Land Uses:** 

**North:** Planned Development District / Single-family residential subdivision –

Alexander Estates (under construction)

### **BACKGROUND**

The subject site is currently being annexed into the City limits and therefore requires the establishment of a Zoning District classification. City Staff met with the applicant in October 2020 to discuss the future development of a convenience store, gasoline station and retail lease space.

### **ANALYSIS**

The property is currently developed with a single-family residence. With the high traffic volume and expansion of Hufsmith-Kohrville Road, which is a major arterial, it is appropriate for the property to be redeveloped as non-residential. According to the applicant, the proposed development will include a convenience store, gasoline station and retail lease space.

Surrounding properties to the north and east are zoned Planned Development (PD-9), a single-family residential neighborhood that is currently under construction. Properties to the west are

zoned Light Industrial District and include the Tomball Business & Technology Park and various warehouse buildings. Properties to the south are outside the City limits.