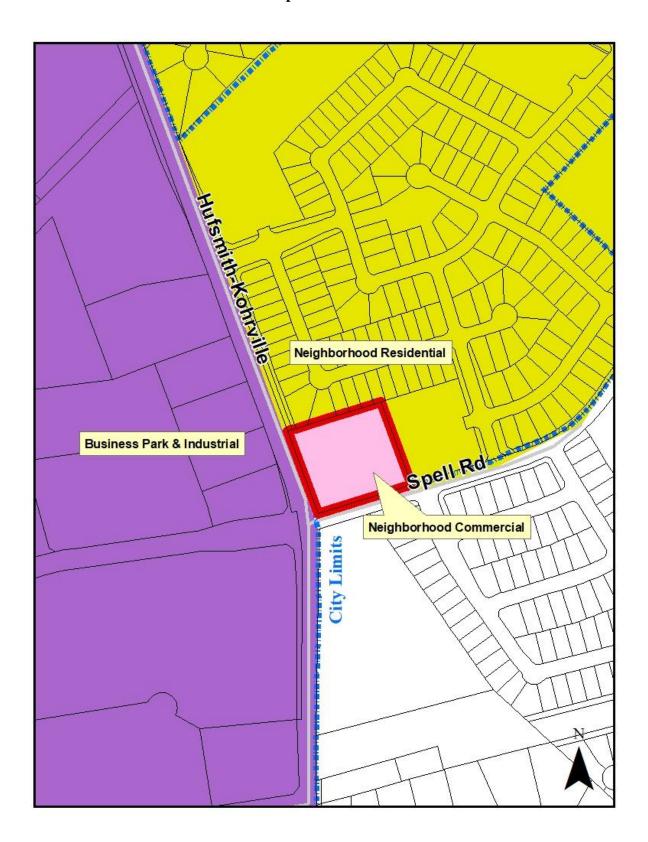

**Location:** Northeast corner of Spell Road and Hufsmith-Kohrville Road at

11234 Spell Road (Exhibit "A")

**Area:** 3.119 acres

Comp Plan Designation: Neighborhood Commercial (Exhibit "B")
Present Use: Single-family residence (Exhibit "D")

The Future Land Use May designation of this property is Neighborhood Commercial, which, according to the Comprehensive Plan, "is intended for commercial uses that are developed with the appropriate context, scale and design to compliment residential development". The General Retail District is listed as a compatible zoning district; the Commercial District is not listed in this category.