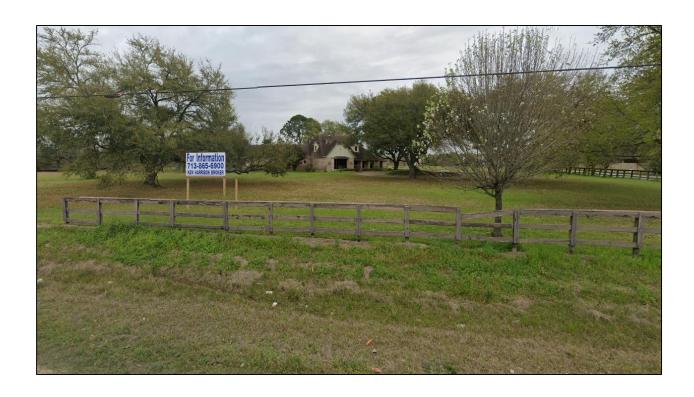

**Location:** Northeast corner of Spell Road and Hufsmith-Kohrville Road at

11234 Spell Road (Exhibit "A")

**Area:** 3.119 acres

Comp Plan Designation: Neighborhood Commercial (Exhibit "B")
Present Use: Single-family residence (Exhibit "D")

### **ANALYSIS**

The property is currently developed with a single-family residence. With the high traffic volume and expansion of Hufsmith-Kohrville Road, which is a major arterial, it is appropriate for the property to be redeveloped as non-residential. According to the applicant, the proposed development will include a convenience store, gasoline station and retail lease space.