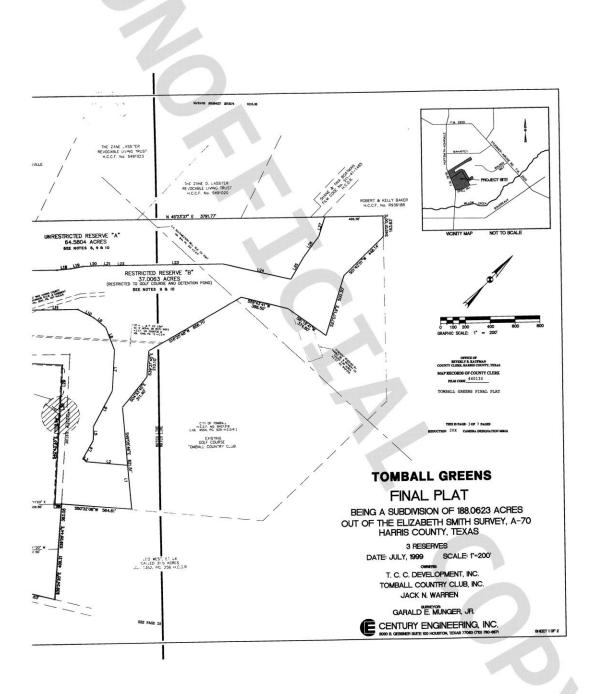

#### METES AND BOUNDS DESCRIPTION

ALL THAT CERTAIN 3.119 ACRE (135,840 SQUARE FOOT) TRACT OR PARCEL OF LAND SITUATED IN THE ELIZABETH SMITH SURVEY, A-70, HARRIS COUNTY, TEXAS, BEING OUT OF UNRESTRICTED RESERVE "C" OF THE FINAL PLAT OF TOMBALL GREENS, AS RECORDED UNDER FILM CODE NO. 440128 OF THE MAP RECORDS OF HARRIS COUNTY, TEXAS, ALSO BEING OUT OF AND PART OF A 5.000 ACRE TRACT DESCRIBED IN DEED RECORDED UNDER CLERK'S FILE NO. Z331048 OF THE REAL PROPERTY RECORDS OF HARRIS COUNTY, TEXAS, SAID 3.119 ACRE TRACT BEING MORE PARTICULARLY DESCRIBED BY METES AND BOUNDS AS FOILOWS: