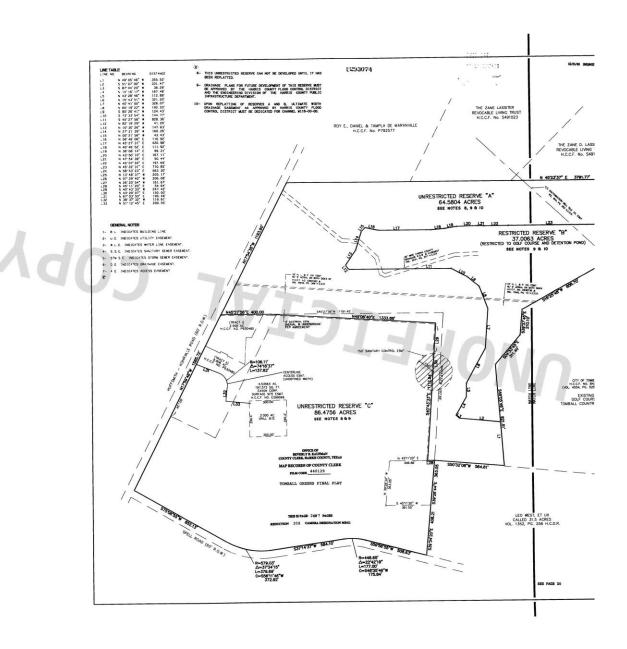

#### METES AND BOUNDS DESCRIPTION

ALL THAT CERTAIN 3.119 ACRE (135,840 SQUARE FOOT) TRACT OR PARCEL OF LAND SITUATED IN THE ELIZABETH SMITH SURVEY, A-70, HARRIS COUNTY, TEXAS, BEING OUT OF UNRESTRICTED RESERVE "C" OF THE FINAL PLAT OF TOMBALL GREENS, AS RECORDED UNDER FILM CODE NO. 440128 OF THE MAP RECORDS OF HARRIS COUNTY, TEXAS, ALSO BEING OUT OF AND PART OF A 5.000 ACRE TRACT DESCRIBED IN DEED RECORDED UNDER CLERK'S FILE NO. Z331048 OF THE REAL PROPERTY RECORDS OF HARRIS COUNTY, TEXAS, SAID 3.119 ACRE TRACT BEING MORE PARTICULARLY DESCRIBED BY METES AND BOUNDS AS FOILOWS:

BEGINNING AT A 5/8 INCH IRON ROD WITH CAP STAMPED "PICKERING 5879" SET MARKING THE SOUTHWESTERLY CORNER OF SAID UNRESTRICTED RESERVE "C" AND THE 5.000 ACRE TRACT, SAME BEING THE INTERSECTION OF THE EASTERLY RIGHT-OF-WAY LINE HUFFSMITH-KOHRVILLE ROAD (WIDTH VARIES) AND THE NORTHERLY RIGHT-OF-WAY LINE OF SPELL ROAD (60 FEET WIDE) AND BEING THE SOUTHWESTERLY CORNER OF THE HEREIN DESCRIBED TRACT, FROM WHICH A FOUND 5/8 INCH IRON ROD BEARS S 69°27" E-0.7 FEET;

THENCE, N 17°59'48" W-350.00 FEET ALONG THE EASTERLY RIGHT-OF-WAY LINE OF SAID HUFFSMITH-KOHRVILLE ROAD AND THE WESTERLY LINE OF SAID UNRESTRICTED RESERVE "C" AND THE 5.000 ACRE TRACT TO A 5/8 INCH IRON ROD WITH CAP FOUND MARKING THE NORTHWESTERLY CORNER OF THE SAID 5.000 ACRE TRACT AND THE HEREIN DESCRIBED TRACT;

THENCE, N 75°08'55" E ALONG THE NORTHERLY LINE OF SAID 5.000 ACRE TRACT, AT A DISTANCE OF 383.70 FEET PASSING A 5/8 INCH IRON ROD WITH CAP FOUND FOR REFERENCE AND CONTINUING ALONG SAID LINE FOR A TOTAL DISTANCE OF 388.70 FEET TO A 5/8 INCH IRON ROD WITH CAP STAMPED "PICKERING 5879" SET MARKING THE NORTHEASTERLY CORNER OF THE HEREIN DESCRIBED TRACT:

THENCE, S 17°59'48" E-350.00 FEET TO A 5/8 INCH IRON ROD WITH CAP STAMPED "PICKERING 5879" SET IN THE NORTHERLY RIGHT-OF-WAY LINE OF AFORESAID SPELL ROAD AND MARKING THE SOUTHEASTERLY CORNER OF THE HEREIN DESCRIBED TRACT;

THENCE, S 75°08'55" W, ALONG THE NORTHERLY RIGHT-OF-WAY LINE OF SAID SPELL ROAD AND THE SOUTHERLY LINE OF AFORESAID UNRESTRICTED RESERVE "C", AT A DISTANCE OF 5.00 FEET PASSING A 5/8 INCH IRON ROD WITH CAP FOUND FOR REFERENCE AND CONTINUING ALONG SAID LINE A TOTAL DISTANCE OF 388.70 FEET TO THE POINT OF BEGINNING AND CONTAINING 3.119 ACRES (135,840 SQUARE FEET) OF LAND, MORE OR LESS.