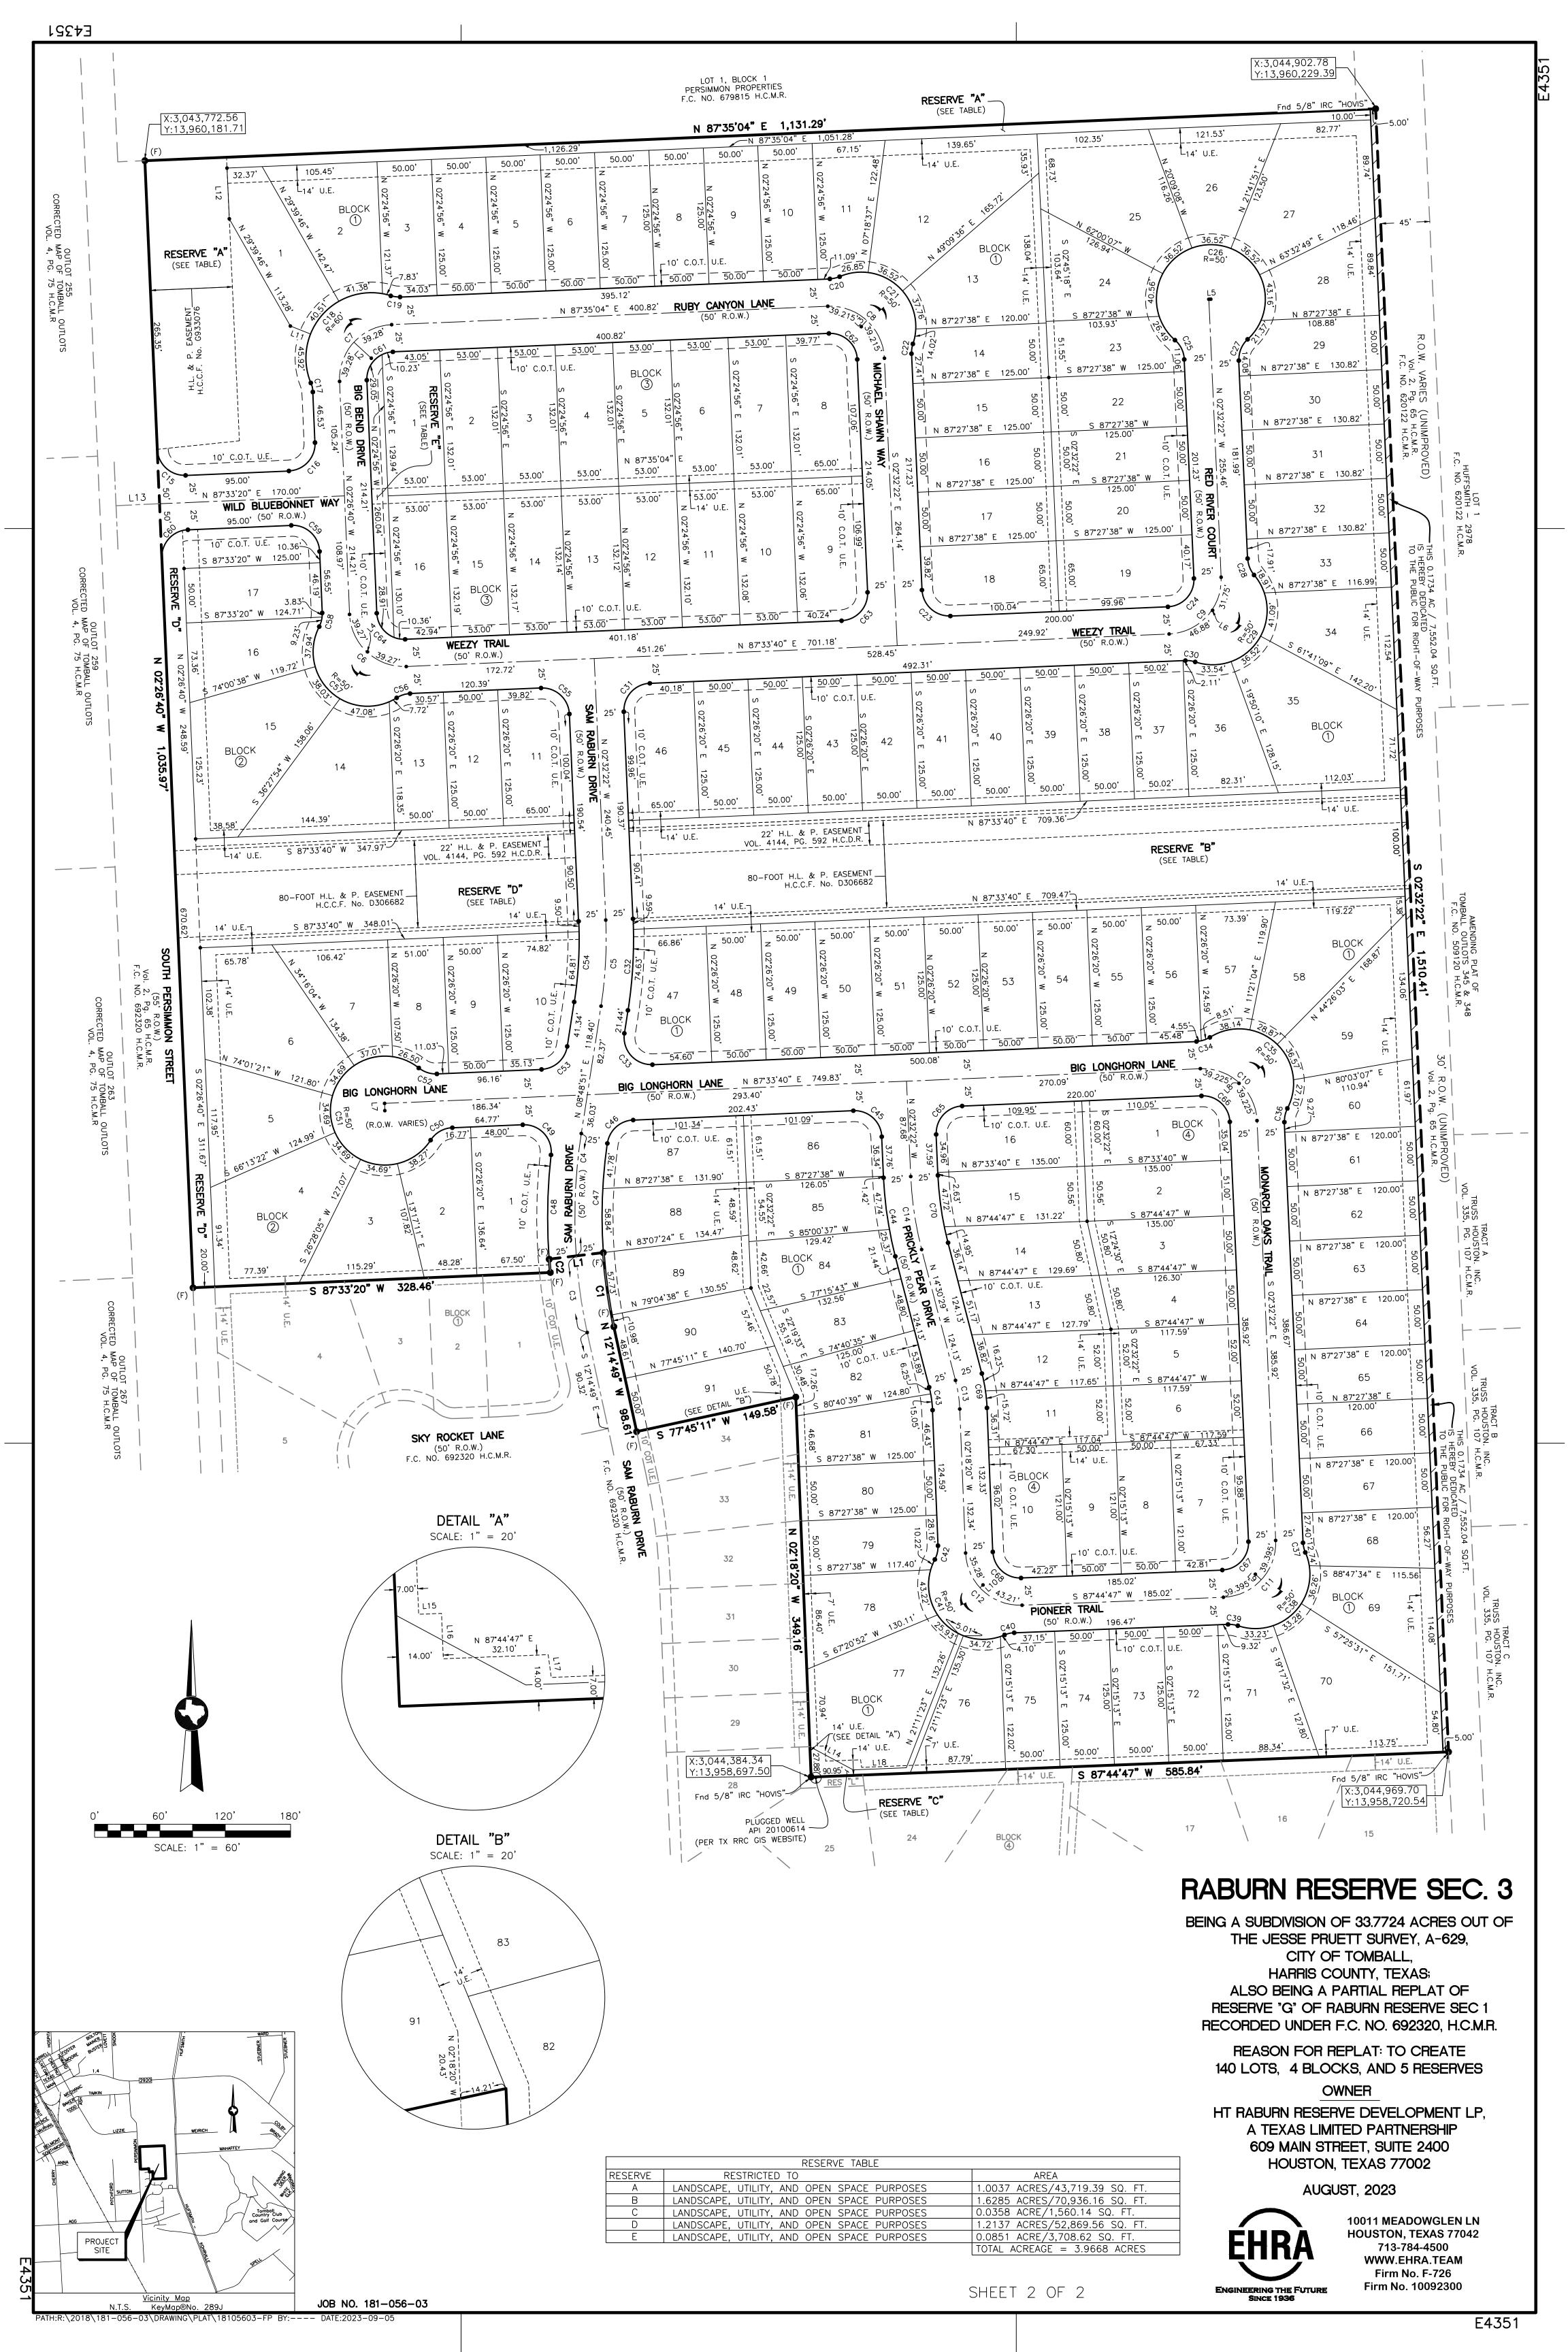

CURVE TABLE

CHORD LENGTH CHORD BEARING DELTA ANGLE

68 65' N 08°06'10" W 8°17'17"

1'20'19"

- (15) A ten foot wide City of Tomball utility easement is hereby dedicated by this plat and is centered on the gas main extension from the City of Tomball right—of—way or City of Tomball utility easement up to and
- (16) The terms and conditions of Planned Development Ordinance number 2019-13 of the City of Tomball, Texas dated July 01, 2019, may affect this plat.

S 04°54'22" E 1°20'19"

(17) Access to unimproved R.O.W. adjacent to the East side of the subdivision, from Block 1, Lots 27-35 and 58-70, as well as Reserves "A" and "B" is denied.

| STATE OF TEXAS   | § |  |
|------------------|---|--|
| COUNTY OF HARRIS | § |  |