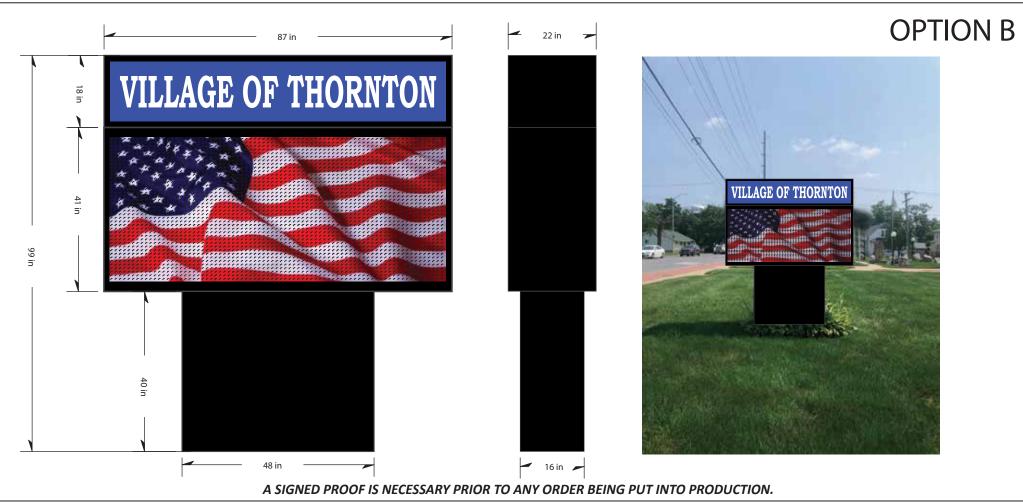

Signature:

COMPANY NAME: Village of Thornton

DATE: 07/30/2024

Scale: <u>1" = 1'</u>

Project Description: 1 New Double Sided LED Illuminated Header Cabinet, w/ 7'x 3'Full Color LED Watchfire Electric Message Center (EMC)

## LOOK OVER CAREFULLY.

The drawing(s) and/or design(s) contained in these pages are the property of Roeda, Inc. Any reproduction or use of these drawings without the exclusive consent of Roeda, Inc. is unlawful. Roeda, Inc. is not responsible for any errors in production if a proof has been approved and signed.

|                                            |                                      | Notes/Revisions: |
|--------------------------------------------|--------------------------------------|------------------|
| Spelling and punctuation are correct       | Approved/Proceed                     |                  |
| Names, phone numbers, websites are correct | OK with corrections. Revise as noted |                  |
| Print size is correct (width" x height")   |                                      |                  |
| Print color is correct                     | Revise as noted & submit a new proof |                  |
|                                            |                                      |                  |