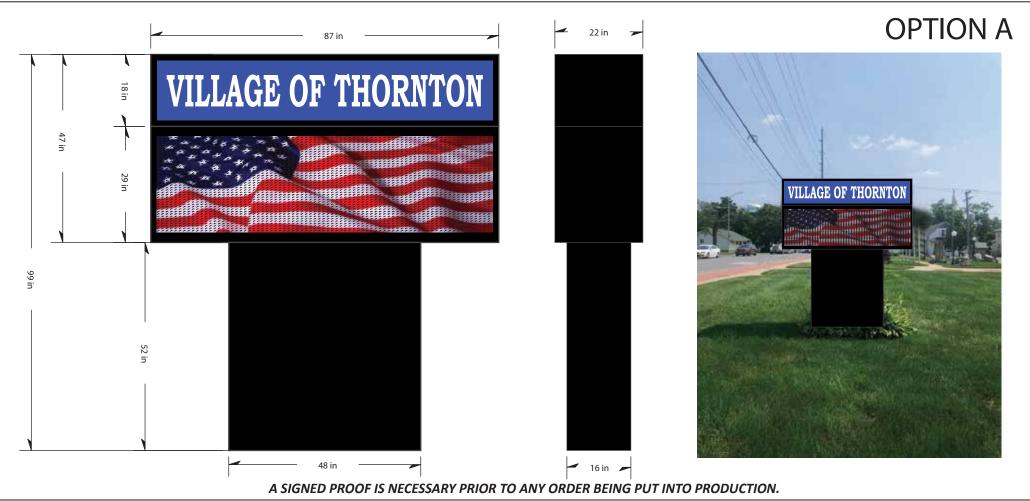

COMPANY NAME: Village of Thornton

07/30/2024 DATE:

MR024-798 ARTWORK #:

Scale: <u>1" = 1'</u>

Project Description: 1 New Double Sided LED Illuminated Header Cabinet, w/ 7'x 2'Full Color LED Watchfire Electric Message Center (EMC)

## LOOK OVER CAREFULLY.

The drawing(s) and/or design(s) contained in these pages are the property of Roeda, Inc. Any reproduction or use of these drawings without the exclusive consent of Roeda, Inc. is unlawful. Roeda, Inc. is not responsible for any errors in production if a proof has been approved and signed.

| <ul> <li>Spelling and punctuation are correct</li> <li>Names, phone numbers, websites are correct</li> <li>Print size is correct (width" x height")</li> </ul> | Approved/Proceed OK with corrections. Revise as noted | Notes/Revisions: |  |
|----------------------------------------------------------------------------------------------------------------------------------------------------------------|-------------------------------------------------------|------------------|--|
| Print color is correct                                                                                                                                         | Revise as noted & submit a new proof                  |                  |  |
| Signature:                                                                                                                                                     |                                                       | Date:            |  |