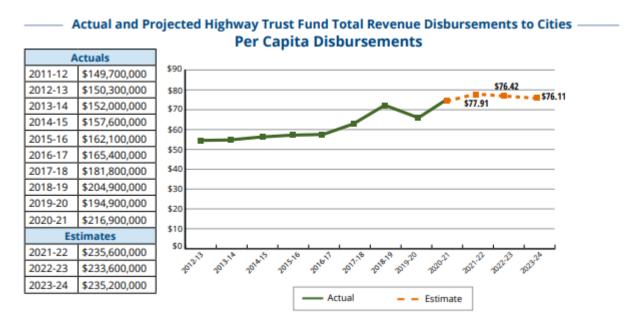

## **Transportation Fund (206)**

The Transportation Fund primarily receives revenue from Oregon's motor vehicle taxes from the Highway Trust Fund Revenues. In 2017, the legislature approved a funding package (HB 2017) that significantly increased each cities' per capita funding. This package included a new 1% statewide payroll tax and a 0.5% privilege tax on certain new vehicles as well as a \$15 bicycle tax. The graph below shows the overall state's per capita disbursements over time. The City of Sweet Home receives a portion of these funds as the main revenue source for the Transportation Fund.