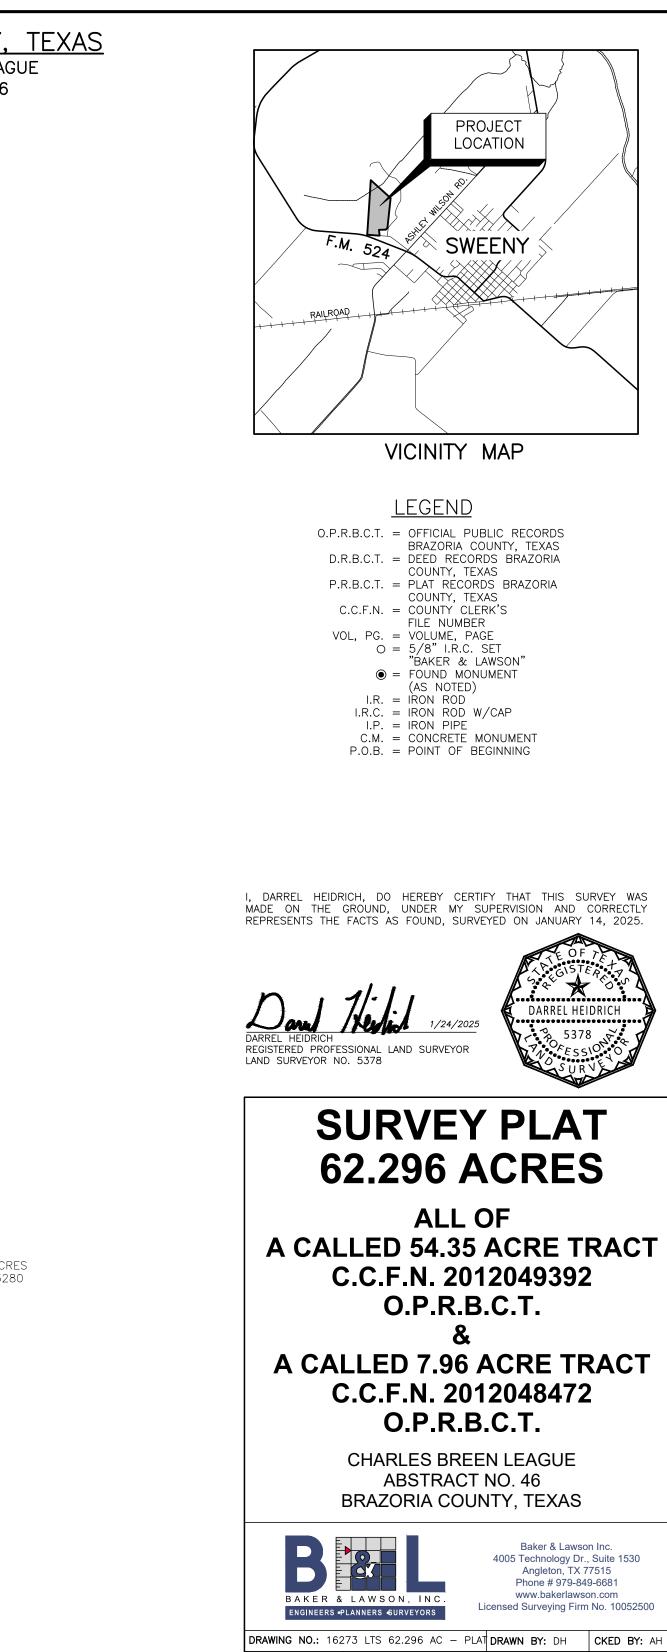

## SURVEYORS NOTES

- 1. THIS SURVEY WAS PREPARED WITH THE BENEFIT OF A COMMITMENT FOR TITLE INSURANCE REGARD TO ANY RECORDED EASEMENTS, RIGHTS-OF-WAYS, SETBACKS, RESTRICTIONS OR OTHER ENCUMBRANCES AFFECTING THE SURVEYED PROPERTY. NO ADDITIONAL RESEARCH WAS PERFORMED BY THE SURVEYOR. ANY OF THESE ITEMS MAY EXIST THAT ARE NOT SHOWN HEREON.
- 2. ALL BEARINGS SHOWN HEREON ARE BASED ON THE TEXAS COORDINATE SYSTEM OF 1983, (NAD83) SOUTH CENTRAL ZONE, PER GPS OBSERVATIONS.
- 3. THIS SURVEY DOES NOT ADDRESS ANY MATTERS PERTAINING LEASES, GRANTS, EXCEPTIONS OR RESERVATIONS OF MINERALS OR MINERAL RIGHTS, ANY OF THESE ITEMS MAY EXIST THAT ARE NOT ADDRESSED HEREON.
- 4. AN AERIAL EASEMENT MAY EXIST ADJACENT TO ANY EASEMENTS OR OVERHEAD UTILITIES.
- 5. THIS SURVEY PLAT HAS BEEN PREPARED IN CONJUNCTION WITH A METES & BOUNDS DESCRIPTION OF THE SUBJECT TRACT.
- 6. PIPELINES AND WELL LOCATIONS SHOWN HEREON ARE PER THE TEXAS RAILROAD COMMISSION DATABASE, THEY ARE SHOWN HEREON FOR REFERENCE ONLY AND HAVE NOT BEEN FIELD LOCATED OR VERIFIED BY SURVEYOR.
- 7. SOME PIPELINE EASEMENTS SHOWN HEREON ARE CALLED TO BE TIED TO AN EXISTING WELL LOCATION. SEE NOTE 6 IN REF. TO WELL LOCATIONS SHOWN HEREON.

## BRAZORIA COUNTY, TEXAS

CHARLES BREEN LEAGUE ABSTRACT NO. 46

JOB NO.: 16273 | SCALE: 1" = 200'

DATE: 1/24/2025 REV. NO. 0