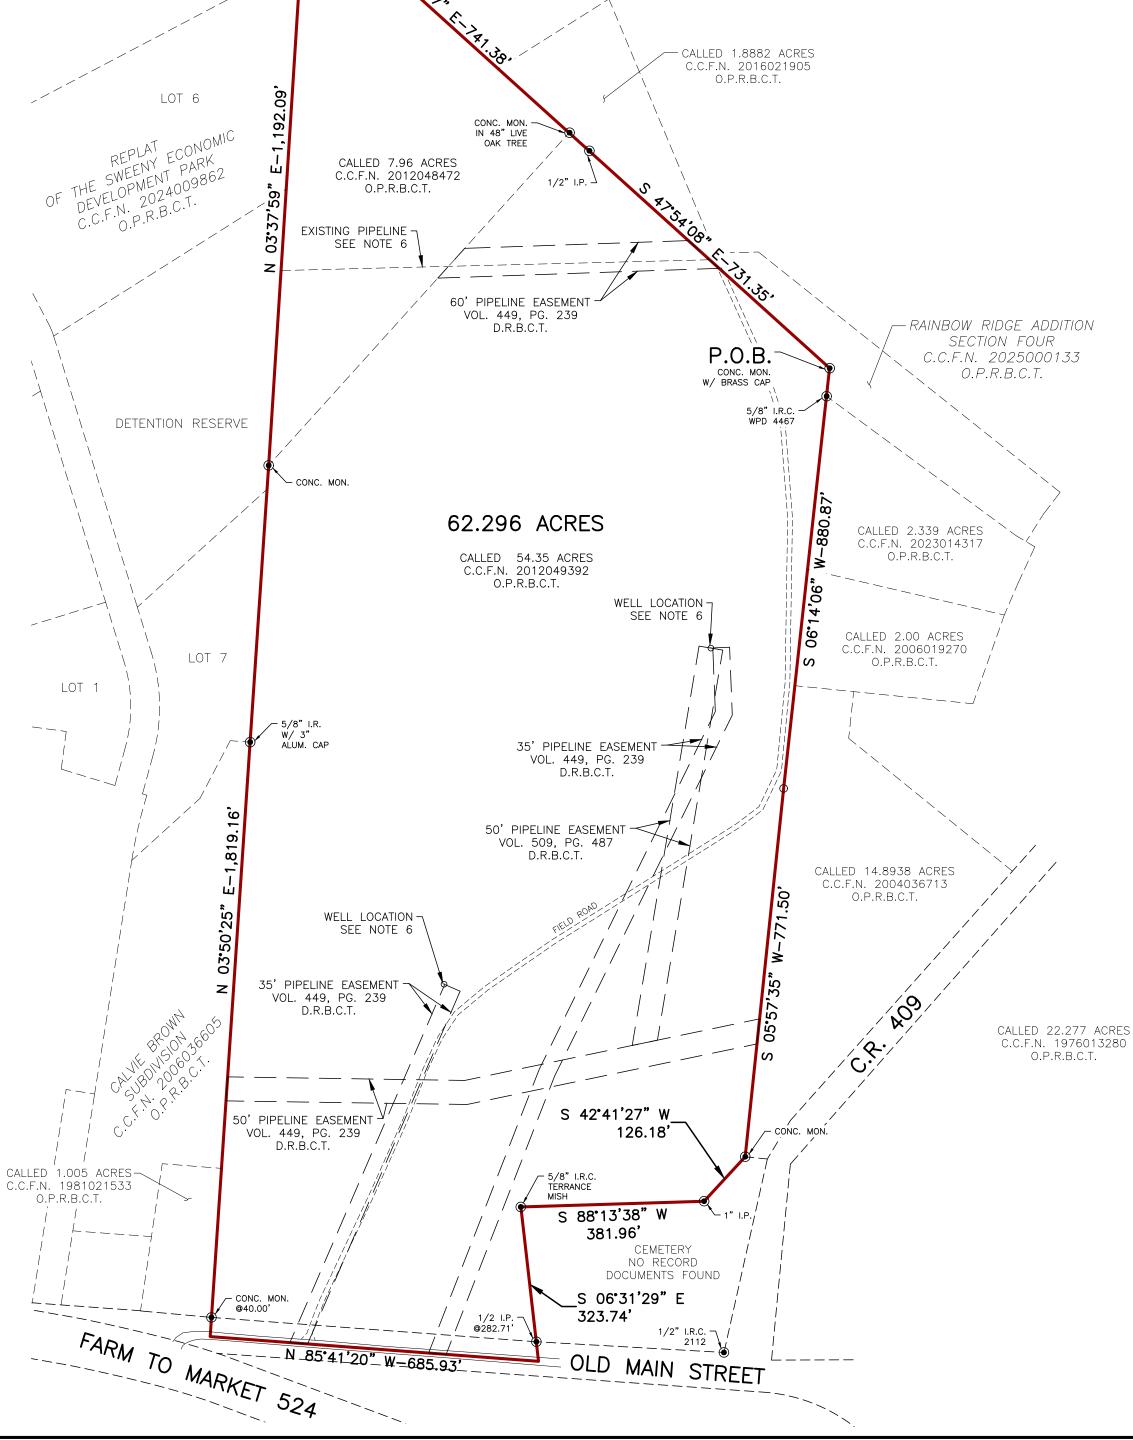

CALLED 9.5544 ACRES C.C.F.N. 2017010213 5/8" I.R. -O.P.R.B.C.T. W/ ALÚM. CAP LOT 5 CALLED 2.5083 ACRES C.C.F.N. 2022056717 O.P.R.B.C.T. 100' 0' 200' LOT 6 SCALE 1" = 200 CONC. MON. IN 48" LIVE REPLAI E THE SWEENY ECONON THE SWEENY PARK DEVELOPMENT PARK DEVELOPMENT PARK C.C.F.N. 2024009862 C.C.F.N. D.D.C.T OAK TREE CALLED 7.96 ACRES C.C.F.N. 2012048472 O.P.R.B.C.T. 59 EXISTING PIPELINE SEE NOTE 6 VOL. 449, PG. 239 D.R.B.C.T. DETENTION RESERVE – CONC. MON. O.P.R.B.C.T. LOT 7 LOT 1 FOR: C & D DEVELOPMENT, LLC - 5/8" I.R. ADDRESS: F.M. 524 SPUR 2, SWEENY TX W/ 3" ALUM. CAP TITLE COMPANY: FIDELITY NATIONAL TITLE INSURANCE COMPANY COMMITMENT NO .: 2495878 ISSUED DATE: JANUARY 21, 2025 TITLE COMMITMENT NOTES: 10e. EASEMENT TO BRAZORIA COUNTY, AS RECORDED IN VOL. D.R.B.C.T. 231, PG. 352, D.R.B.C.T. - NOT LOCATABLE. 10f. PIPELINE EASEMENT, AS RECORDED IN VOL. 449, PG. 239 D.R.B.C.T. - PLOTTED HERON. WELL LOCATION -10g. PIPELINE EASEMENT, AS RECORDED IN VOL. 509, PG. 487 SEE NOTE 6 D.R.B.C.T. - PLOTTED HEREON. 03.5 35' PIPELINE EASEMENT Ζ VOL. 449, PG. 239 D.R.B.C.T.

## SURVEYORS NOTES

- 1. THIS SURVEY WAS PREPARED WITH THE BENEFIT OF A COMMITMENT FOR TITLE INSURANCE REGARD TO ANY RECORDED EASEMENTS, RIGHTS-OF-WAYS, SETBACKS, RESTRICTIONS OR OTHER ENCUMBRANCES AFFECTING THE SURVEYED PROPERTY. NO ADDITIONAL RESEARCH WAS PERFORMED BY THE SURVEYOR. ANY OF THESE ITEMS MAY EXIST THAT ARE NOT SHOWN HEREON.
- 2. ALL BEARINGS SHOWN HEREON ARE BASED ON THE TEXAS COORDINATE SYSTEM OF 1983, (NAD83) SOUTH CENTRAL ZONE, PER GPS OBSERVATIONS.
- 3. THIS SURVEY DOES NOT ADDRESS ANY MATTERS PERTAINING LEASES, GRANTS, EXCEPTIONS OR RESERVATIONS OF MINERALS OR MINERAL RIGHTS, ANY OF THESE ITEMS MAY EXIST THAT ARE NOT ADDRESSED HEREON.
- 4. AN AERIAL EASEMENT MAY EXIST ADJACENT TO ANY EASEMENTS OR OVERHEAD UTILITIES.
- 5. THIS SURVEY PLAT HAS BEEN PREPARED IN CONJUNCTION WITH A METES & BOUNDS DESCRIPTION OF THE SUBJECT TRACT.
- 6. PIPELINES AND WELL LOCATIONS SHOWN HEREON ARE PER THE TEXAS RAILROAD COMMISSION DATABASE, THEY ARE SHOWN HEREON FOR REFERENCE ONLY AND HAVE NOT BEEN FIELD LOCATED OR VERIFIED BY SURVEYOR.
- 7. SOME PIPELINE EASEMENTS SHOWN HEREON ARE CALLED TO BE TIED TO AN EXISTING WELL LOCATION. SEE NOTE 6 IN REF. TO WELL LOCATIONS SHOWN HEREON.

## BRAZORIA COUNTY, TEXAS

CHARLES BREEN LEAGUE ABSTRACT NO. 46

JOB NO.: 16273 | SCALE: 1" = 200'

DATE: 1/24/2025 REV. NO. 0