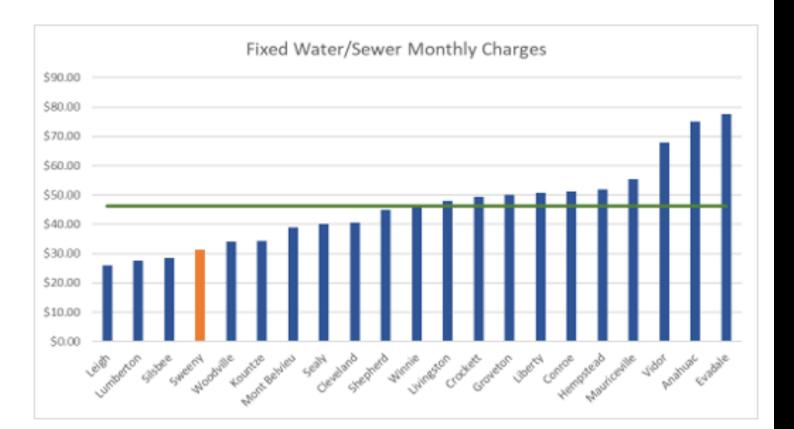

transforming communities through turnkey infrastructure modernization projects

www.texasrebuild.com

No difference in residential and commercial base charges, fee schedule is broken down into "inside city limits" and "outside city limits"

| City         | Water   | Sewer   | Total   |
|--------------|---------|---------|---------|
| Leigh        | \$18.00 | \$8.00  | \$26.00 |
| Lumberton    | \$14.00 | \$13.50 | \$27.50 |
| Silsbee      | \$14.25 | \$14.25 | \$28.50 |
| Sweeny       | \$15.67 | \$15.67 | \$31.34 |
| Woodville    | \$17.00 | \$17.00 | \$34.00 |
| Kountze      | \$17.11 | \$17.11 | \$34.22 |
| Mont Belvieu | \$22.24 | \$16.68 | \$38.92 |
| Sealy        | \$18.00 | \$22.00 | \$40.00 |
| Cleveland    | \$20.00 | \$20.50 | \$40.50 |
| Shepherd     | \$28.40 | \$16.47 | \$44.87 |
| Winnie       | \$36.00 | \$10.00 | \$46.00 |
| Livingston   | \$26.50 | \$21.50 | \$48.00 |
| Crockett     | \$24.67 | \$24.67 | \$49.34 |
| Groveton     | \$34.00 | \$16.00 | \$50.00 |
| Liberty      | \$24.84 | \$25.92 | \$50.76 |
| Conroe       | \$12.48 | \$38.83 | \$51.31 |
| Hempstead    | \$24.36 | \$27.62 | \$51.98 |
| Mauriceville | \$26.12 | \$29.35 | \$55.47 |
| Vidor        | \$32.77 | \$35.15 | \$67.92 |
| Anahuac      | \$45.00 | \$30.00 | \$75.00 |
| Evadal e     | \$37.50 | \$40.00 | \$77.50 |
|              |         | Average | \$46.15 |