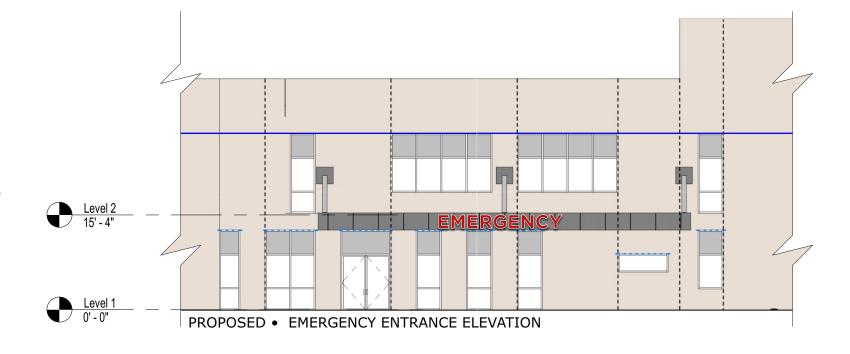

**INTERNALLY ILLUMINATED CHANNEL LETTERS** 

QTY: ONE (1)

Scale: 3/8" = 1'-0"

Job Name:

**■** Proposal Drawing ☐ Final Drawing

Client: Sweeny Comm. Hosp. Location: 305 N. McKinney St.

Salesperson: Peter Schirra