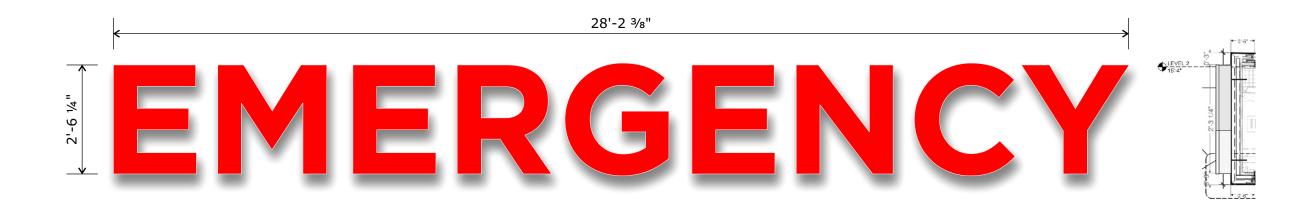

## **Scope of Work:**

Manufacture and install set of internally illuminated channel letters.

- 1/8" #2793 Red acrylic letter faces.
- 1" Trim-cap [white].
- .040" x 5" deep aluminum returns [pre-finished white].
- Red LED illumiantion.

**INTERNALLY ILLUMINATED CHANNEL LETTERS** 

QTY: ONE (1)

Scale: 3/8" = 1'-0"

Job Name:

**■** Proposal Drawing ☐ Final Drawing

Client: Sweeny Comm. Hosp. Location: 305 N. McKinney St.

Salesperson: Peter Schirra