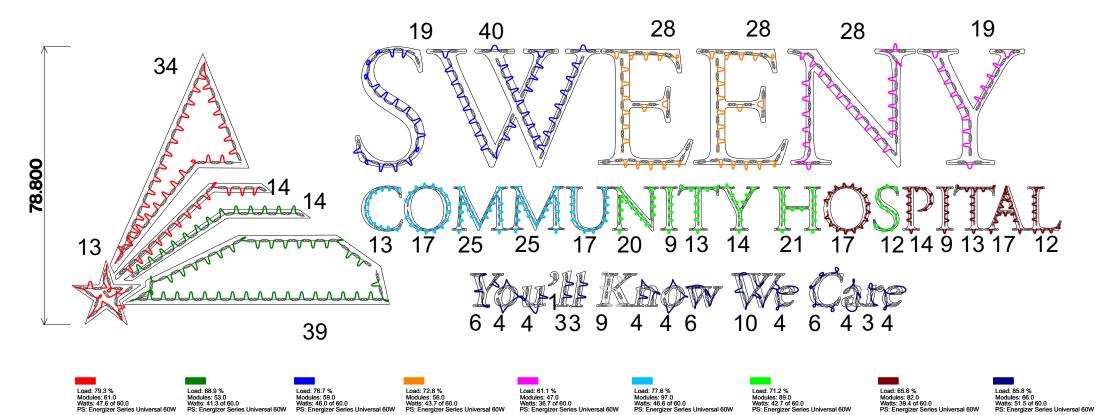

#### **TEMPLATE**

**SCALE: 1/2"=1'0"** 

**+** ATTACHMENT POINTS

**♦** POWER

APPROVED APPROVED AS NOTED REVISE & RESUBMIT REJECTED REJECTED REJECTED PROJECT FILENAME: SWEENY HOSPITAL 2231806

**VOLT: 120V.** 

ESTIMATED PRODUCT PER SIGN

(351) Qwik Mod 2 Modules:

(UL#: PL-QM2-TW150-P, SKU#: M-QMDX0-71)

(268) Qwik Mod Mini 2 Modules:

(UL#: PL-MN2-QM70-P, SKU#: M-QMM20-70)

SIGNATURE:

(9) Energizer Series Universal 60W Driver(s): (UL#: P-OH060-12-EC, SKU#: P-OH060-12-EC) CAUTION: THIS LAYOUT IS ONLY AN ESTIMATE.