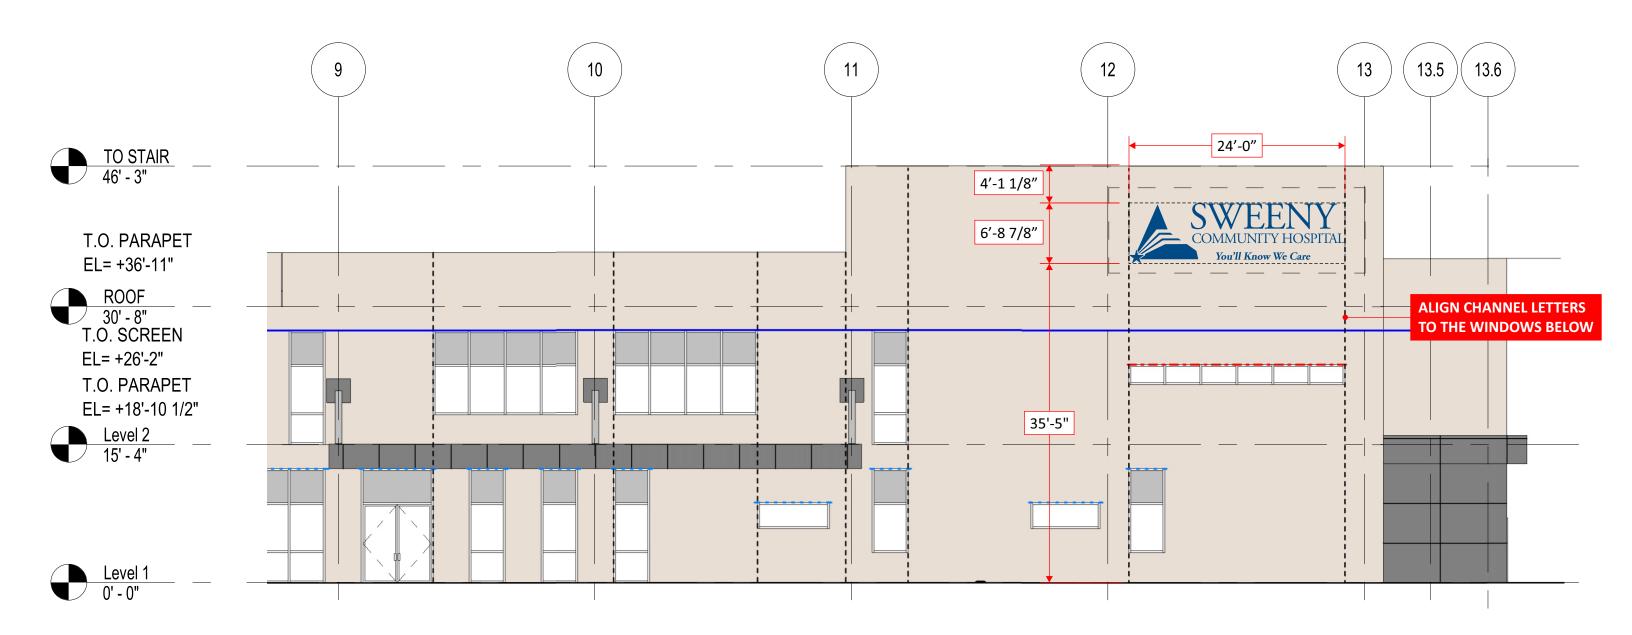

CLIENT



PROJECT

# SWEENEY HOSPITAL

305 N. McKINNEY STREET, SWEENY, TEXAS 77480

CREATED: 8-1-2023 | PROJECT #: SL-1191 | WORK ORDER #: 2231806



REP: SHANNON PATE | DESIGNER: STEVE SIMS

#### **QTY. 1 SET OF CHANNEL LETTERS**

**SCALE: 1/2"=1'0"** 





**PAINT COLORS:** 

P1: BLUE PMS 301C

**APPROVED** 

APPROVED AS NOTED

**REVISE & RESUBMIT** 

REJECTED

SIGNATURE:

PROJECT FILENAME: SWEENY HOSPITAL 2231806

## SIGN TYPE: CHLTR.1 | CHANNEL LETTERS (SET 1)

#### **SOUTHWEST ELEVATION**

SCALE: 3/32"=1'0"





## SIGN TYPE: CHLTR.2 | CHANNEL LETTERS (SET 2)



## SIGN TYPE: CHLTR.2 | CHANNEL LETTERS (SET 2)



# SIGN TYPE: CHLTR.1 & 2 | CHANNEL LETTERS (SETS 1 & 2)

#### **TEMPLATE**

**SCALE: 1/2"=1'0"** 

**+** ATTACHMENT POINTS

**♦** POWER



APPROVED APPROVED AS NOTED REVISE & RESUBMIT REJECTED REJECTED REJECTED PROJECT FILENAME: SWEENY HOSPITAL 2231806

#### SIGN TYPE: CHLTR.1 & 2 | CHANNEL LETTERS (SETS 1 & 2)

#### **ELECTRICAL DETAILS**



LOAD: 9.90 A

HARDMAN SIGNS MUST BE NOTIFIED OF OTHER VOLTAGES PRIOR TO MANUFACTURE. A DEDICATED CIRCUIT CONSISTING OF PRIMARY, NEUTRAL AND GROUND CONDUCTORS ARE TO BE PROVIDED BY CUSTOMER.

**VOLT: 120V.** 





ESTIMATED PRODUCT PER SIGN

(351) Qwik Mod 2 Modules:

(UL#: PL-QM2-TW150-P, SKU#: M-QMDX0-71)

(268) Qwik Mod Mini 2 Modules:

(UL#: PL