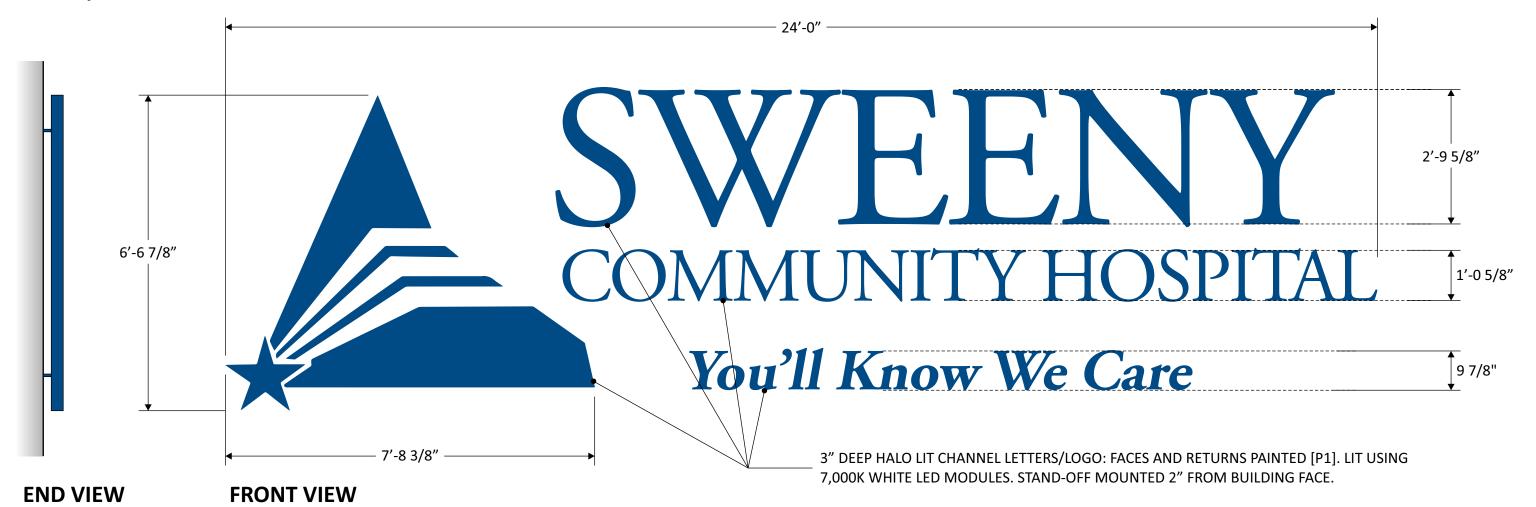

#### **QTY. 1 SET OF CHANNEL LETTERS**

**SCALE: 1/2"=1'0"** 

**PAINT COLORS:** 

P1: BLUE PMS 301C

**APPROVED** 

APPROVED AS NOTED

**REVISE & RESUBMIT** 

REJECTED

## SIGN TYPE: CHLTR.1 | CHANNEL LETTERS (SET 1)