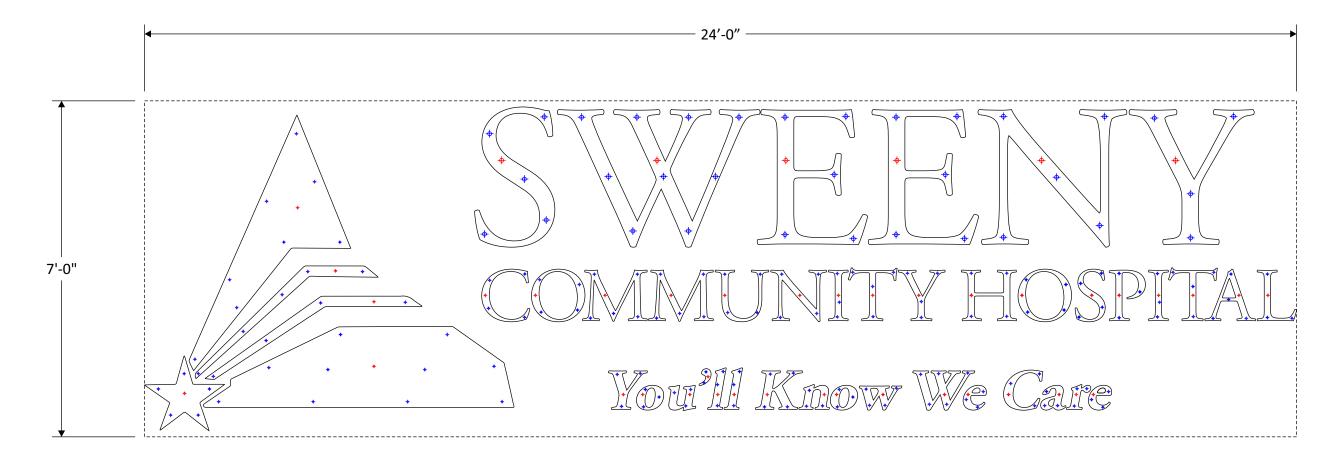

#### **TEMPLATE**

**SCALE: 1/2"=1'0"** 

**+** ATTACHMENT POINTS

**♦** POWER

APPROVED APPROVED AS NOTED REVISE & RESUBMIT REJECTED REJECTED REJECTED PROJECT FILENAME: SWEENY HOSPITAL 2231806