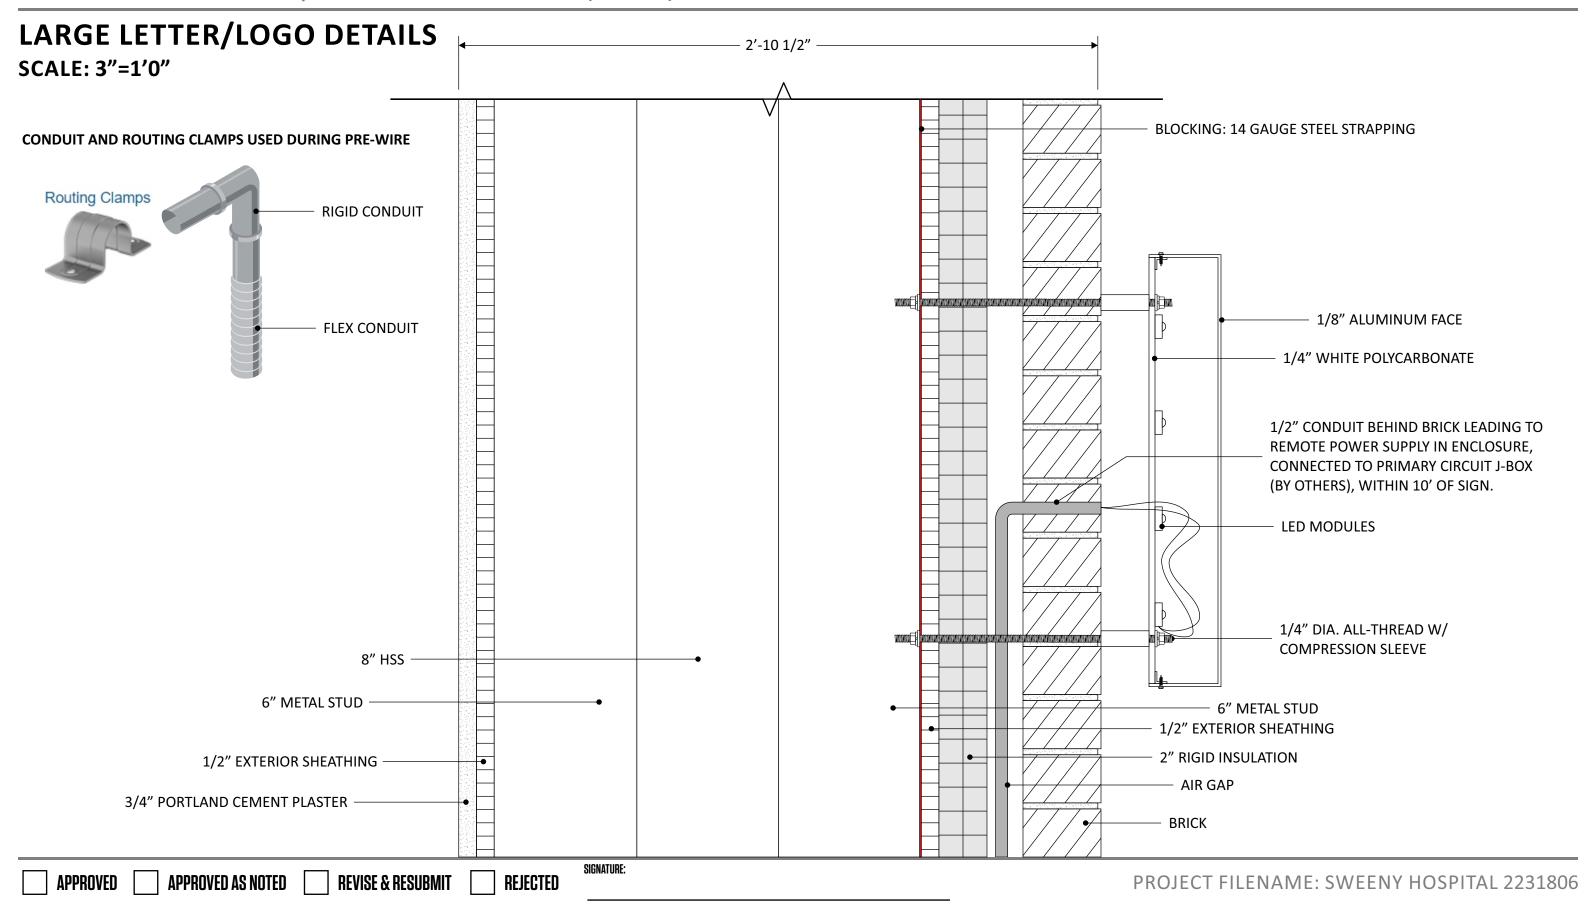

# SIGN TYPE: CHLTR.1 & 2 | CHANNEL LETTERS (SETS 1 & 2)

#### SIGN TYPE: CHLTR.1 & 2 | CHANNEL LETTERS (SETS 1 & 2)

#### **ELECTRICAL DETAILS**

LOAD: 9.90 A

HARDMAN SIGNS MUST BE NOTIFIED OF OTHER VOLTAGES PRIOR TO MANUFACTURE. A DEDICATED CIRCUIT CONSISTING OF PRIMARY, NEUTRAL AND GROUND CONDUCTORS ARE TO BE PROVIDED BY CUSTOMER.

**VOLT: 120V.** 

ESTIMATED PRODUCT PER SIGN

(351) Qwik Mod 2 Modules:

(UL#: PL-QM2-TW150-P, SKU#: M-QMDX0-71)

(268) Qwik Mod Mini 2 Modules:

(UL#: PL-MN2-QM70-P, SKU#: M-QMM20-70)

SIGNATURE:

(9) Energizer Series Universal 60W Driver(s): (UL#: P-OH060-12-EC, SKU#: P-OH060-12-EC) CAUTION: THIS LAYOUT IS ONLY AN ESTIMATE.

Channel letter depth, face color, material, and thickness can vary which may effect the number of modules required. To ensure accuracy, it is recommended that you test light in a darkened environment prior to installing or shipping to the site to ensure the light output is commercially acceptable. Final material estimates are the responsibility of the sign manufacturer. Unless noted in header, Layout is based on the use of acrylic face material.