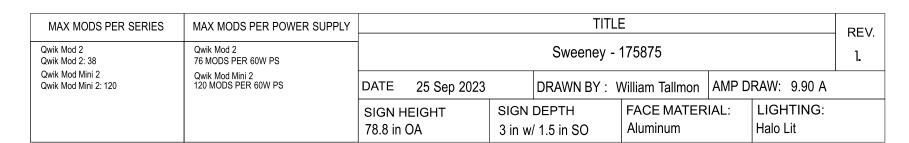

#### **ELECTRICAL DETAILS**

LOAD: 9.90 A

HARDMAN SIGNS MUST BE NOTIFIED OF OTHER VOLTAGES PRIOR TO MANUFACTURE. A DEDICATED CIRCUIT CONSISTING OF PRIMARY, NEUTRAL AND GROUND CONDUCTORS ARE TO BE PROVIDED BY CUSTOMER.

**VOLT: 120V.** 

ESTIMATED PRODUCT PER SIGN

(351) Qwik Mod 2 Modules:

(UL#: PL-QM2-TW150-P, SKU#: M-QMDX0-71)

(268) Qwik Mod Mini 2 Modules:

(UL#: PL-MN2-QM70-P, SKU#: M-QMM20-70)

SIGNATURE:

(9) Energizer Series Universal 60W Driver(s): (UL#: P-OH060-12-EC, SKU#: P-OH060-12-EC) CAUTION: THIS LAYOUT IS ONLY AN ESTIMATE.

Channel letter depth, face color, material, and thickness can vary which may effect the number of modules required. To ensure accuracy, it is recommended that you test light in a darkened environment prior to installing or shipping to the site to ensure the light output is commercially acceptable. Final material estimates are the responsibility of the sign manufacturer. Unless noted in header, Layout is based on the use of acrylic face material.