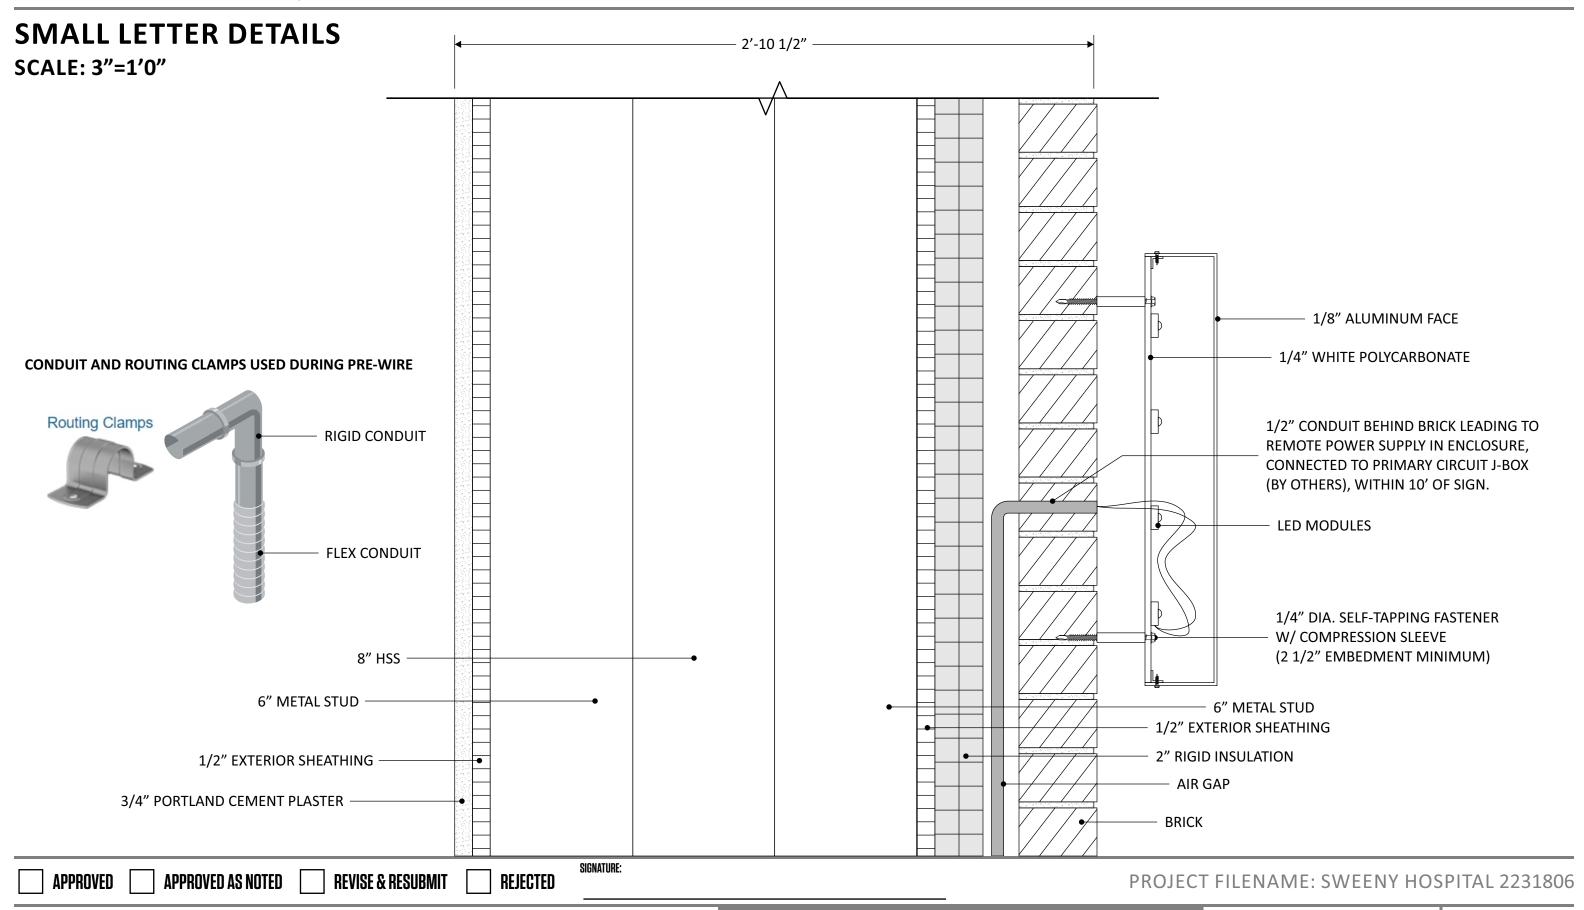

# SIGN TYPE: CHLTR.1 & 2 | CHANNEL LETTERS (SETS 1 & 2)

#### SIGN TYPE: CHLTR.1 & 2 | CHANNEL LETTERS (SETS 1 & 2)

#### **ELECTRICAL DETAILS**

LOAD: 9.90 A

HARDMAN SIGNS MUST BE NOTIFIED OF OTHER VOLTAGES PRIOR TO MANUFACTURE. A DEDICATED CIRCUIT CONSISTING OF PRIMARY, NEUTRAL AND GROUND CONDUCTORS ARE TO BE PROVIDED BY CUSTOMER.

**VOLT: 120V.** 

ESTIMATED PRODUCT PER SIGN

(351) Qwik Mod 2 Modules:

(UL#: PL-QM2-TW150-P, SKU#: M-QMDX0-71)

(268) Qwik Mod Mini 2 Modules:

(UL#: PL-MN2-QM70-P, SKU#: M-QMM20-70)

SIGNATURE:

(9) Energizer Series Universal 60W Driver(s): (UL#: P-OH060-12-EC, SKU#: P-OH060-12-EC) CAUTION: THIS LAYOUT IS ONLY AN ESTIMATE.

Channel letter depth, face color, material, and thickness can vary which may effect the number of modules required. To ensure accuracy, it is recommended that you test light in a darkened environment prior to installing or shipping to the site to ensure the light output is commercially acceptable. Final material estimates are the responsibility of the sign manufacturer. Unless noted in header, Layout is based on the use of acrylic face material.