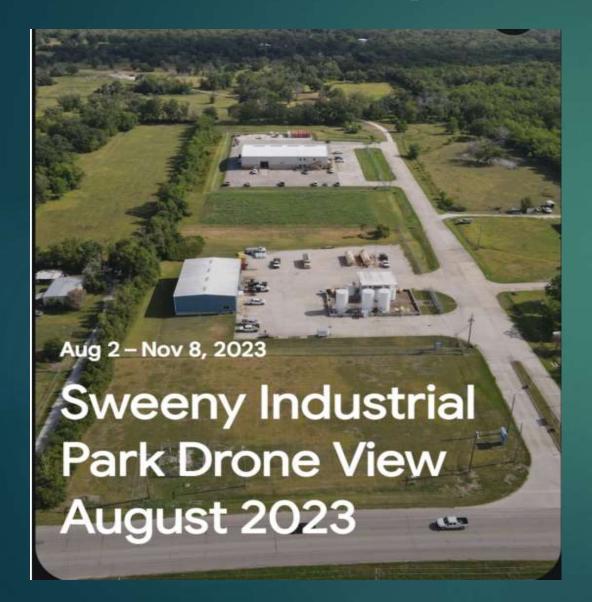

#### Projects

- ▶ 2010- Industrial Park
- ▶ 2010- Murals on Main St.
- ▶ 2010- Sweeny Park Board
- 2011- Industrial Land Clearing
- ▶ 2011- Industrial Park Fence
- ▶ 2011- City Hall Electronic Sign
- ▶ 2012- Splash Pad- Backyard Park
- ▶ 2012- Industrial Park infrastructure
- ▶ 2013- Sidewalk on Elm St