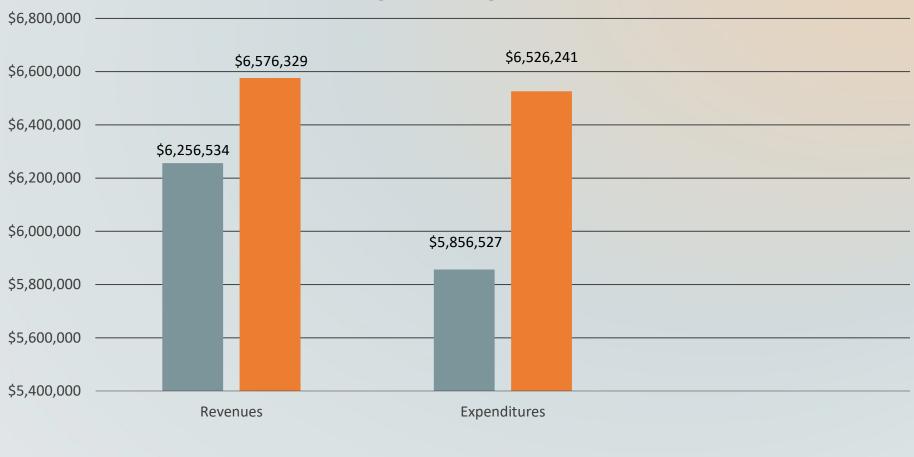

#### **GENERAL FUND**

ENCUMBRANCES INCLUDED

Total Excess of Revenues Over Expenditures \$50,088

FY 24/25

■ FY 23/24

(ACTUAL)