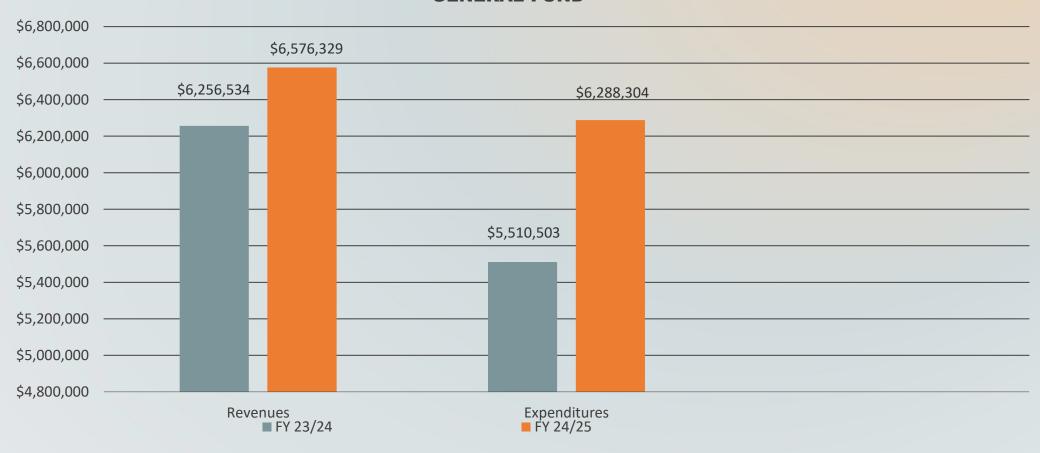

#### **GENERAL FUND**

(ENCUMBRANCES NOT INCLUDED)
Total Excess of Revenues Over Expenditures \$288,025

|                      |           |            | (PURCHASE ORDERS) |               |
|----------------------|-----------|------------|-------------------|---------------|
|                      |           |            | ENCUMBERED        | SPENT %       |
| DEPT.                | BUDGET    | YTD ACTUAL | BALANCE           | June 30, 2025 |
| GOVERNING BODY       | 48,595    | 41,980     | 1,450             | 89.4%         |
| ADMIN SERVICES       | 432,052   | 404,928    | 558               | 93.9%         |
| FINANCE              | 315,178   | 278,439    | 2,671             | 89.2%         |
| LEGAL                | 63,300    | 62,121     | -                 | 98.1%         |
| PUBLIC BUILDINGS     | 439,973   | 347,867    | 2,066             | 79.5%         |
| FIRE                 | 2,238,274 | 1,596,797  | 9,150             | 71.7%         |
| PERMITTING           | 318,514   | 309,393    | 954               | 97.4%         |
| PLANNING             | 86,293    | 83,361     | -                 | 96.6%         |
| POLICE               | 1,442,156 | 1,059,312  | 69,310            | 78.3%         |
| PUBLIC WORKS-STREETS | 1,467,842 | 873,137    | 68,370            | 64.1%         |
| POWELL BILL-STREETS  | 191,791   | 119,069    | 63,501            | 95.2%         |
| PARKS & RECREATION   | 498,787   | 313,685    | 12,293            | 65.4%         |
| DOWNTOWN FACILITIES  | 132,226   | 119,591    | 3,028             | 92.7%         |
| EMERGENCY MANAGEMENT | 15,708    | 13,737     | 50                | 87.8%         |
| FESTIVALS & EVENTS   | 134,635   | 115,947    | 3,582             | 88.8%         |
| NON DEPARTMENTAL     | 626,476   | 548,939    | 954               | 87.8%         |
| TOTAL                | 8,451,800 | 6,288,304  | 237,937           | 77.22%        |