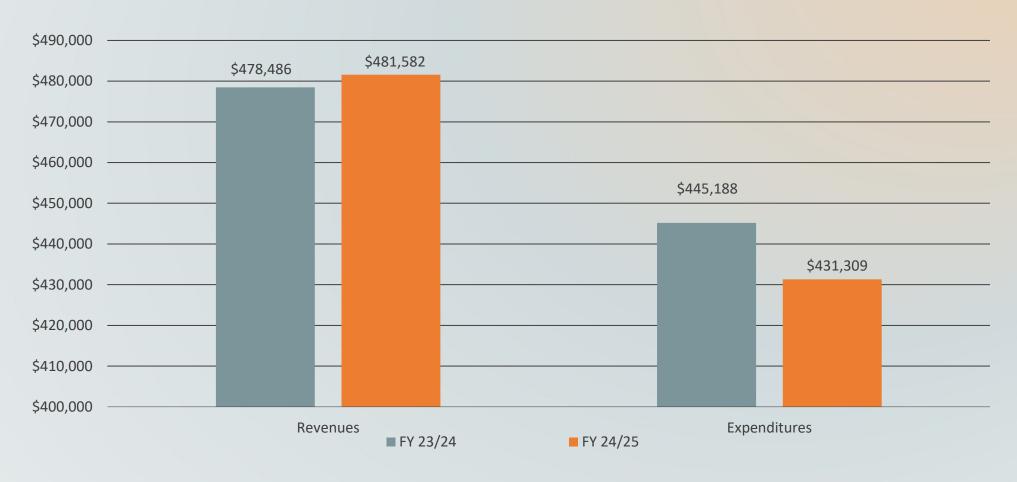

#### **SOLID WASTE ENTERPRISE FUND**

ENCUMBRANCES INCLUDED

Total Excess of Revenues Over Expenditures \$50,273