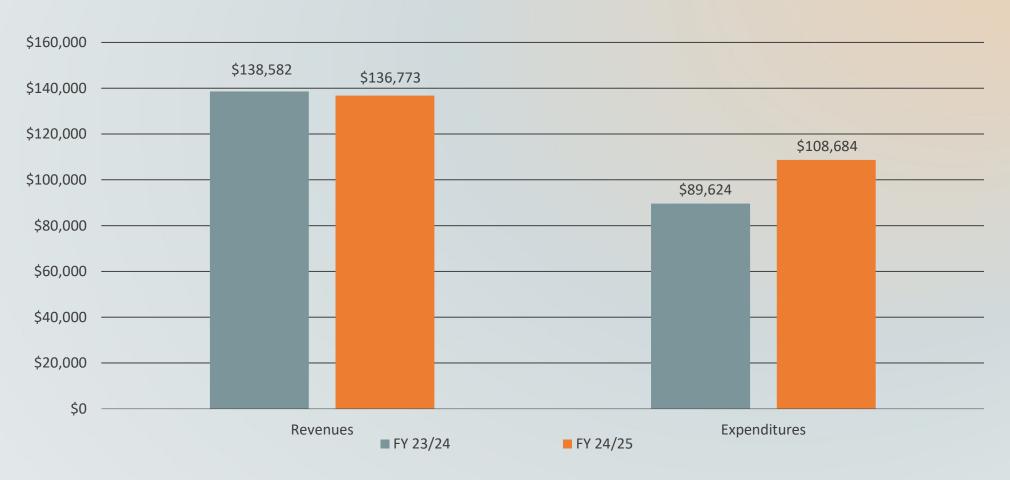

#### STORMWATER ENTERPRISE FUND

ENCUMBRANCES INCLUDED

Total Excess of Revenues Over Expenditures \$28,089