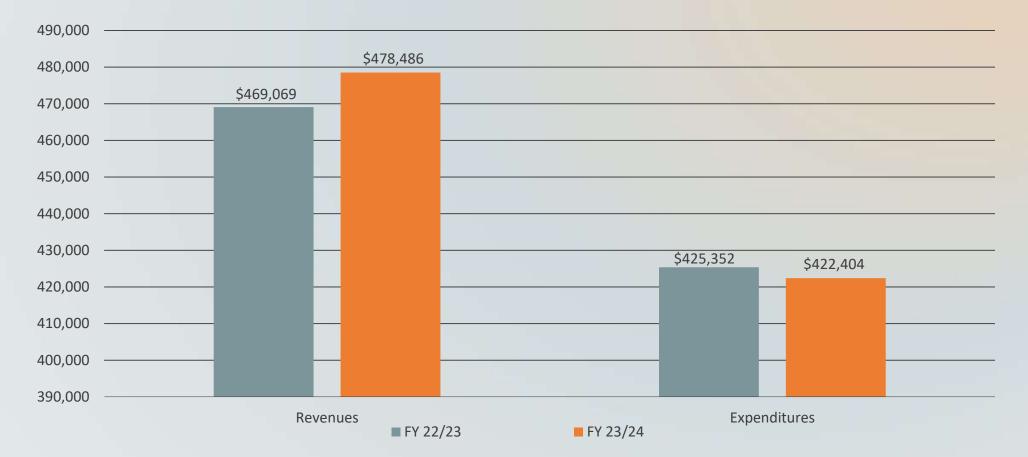

#### SOLID WASTE ENTERPRISE FUND

ENCUMBRANCES INCLUDED Total Excess of Revenues Over Expenditures \$56,082