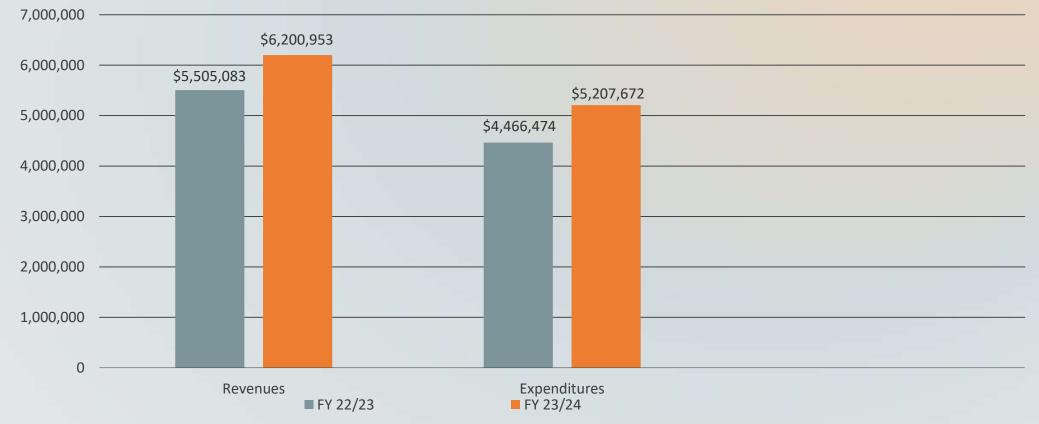

#### **GENERAL FUND**

(ENCUMBRANCES NOT INCLUDED) Total Excess of Revenues Over Expenditures \$993,281

|                                   |           |            | (PURCHASE ORDERS) |               |
|-----------------------------------|-----------|------------|-------------------|---------------|
|                                   |           |            | ENCUMBERED        | SPENT %       |
| DEPT.                             | BUDGET    | YTD ACTUAL | BALANCE           | June 30, 2024 |
| GOVERNING BODY                    | 43,476    | 42,313     | 16                | 97.4%         |
| ADMIN SERVICES                    | 449,823   | 397,982    | 1,016             | 88.7%         |
| FINANCE                           | 292,345   | 281,740    | 423               | 96.5%         |
| LEGAL                             | 73,000    | 58,223     |                   | 79.8%         |
| PUBLIC BUILDINGS                  | 393,435   | 357,430    | 1,269             | 91.2%         |
| FIRE                              | 1,400,815 | 1,373,147  | 971               | 98.1%         |
| PERMITTING                        | 393,592   | 359,390    | -                 | 91.3%         |
| POLICE                            | 1,263,001 | 1,038,926  | 5,485             | 82.7%         |
| PUBLIC WORKS-STREETS              | 607,148   | 301,142    | 249,880           | 90.8%         |
| POWELL BILL-STREETS               | 126,636   | 38,221     | 78,612            | 92.3%         |
| PARKS & RECREATION                | 359,232   | 309,425    | 28,849            | 94.2%         |
| CHURCH STREET DOCK/VISITOE CENTER | 179,302   | 71,403     | 329               | 40.0%         |
| EMERGENCY MANAGEMENT              | 44,306    | 23,222     | 1,950             | 56.8%         |
| FESTIVALS & EVENTS                | 124,653   | 116,428    | 4,088             | 96.7%         |
| NON DEPARTMENTAL                  | 644,648   | 438,680    | -                 | 68.0%         |
| TOTAL                             | 6,395,412 | 5,207,672  | 372,887           | 87.26%        |