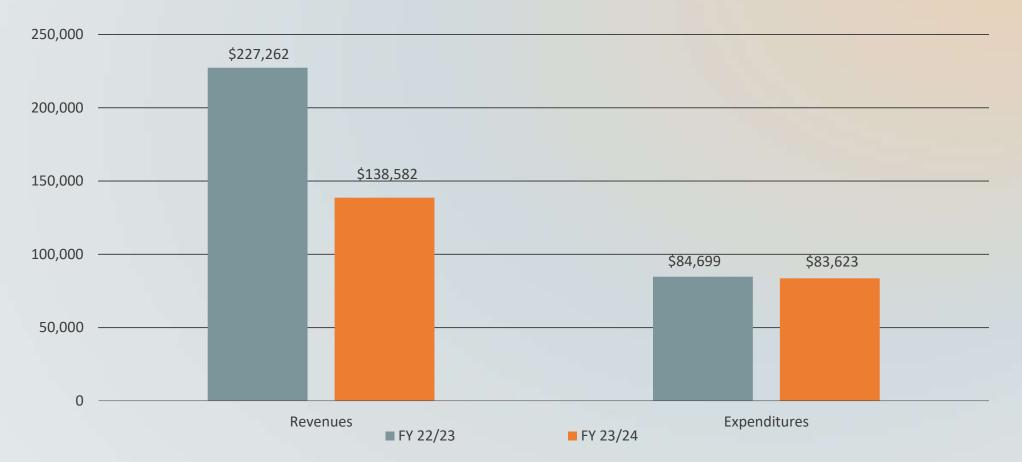

#### **STORMWATER ENTERPRISE FUND**

ENCUMBRANCES INCLUDED Total Excess of Revenues Over Expenditures \$54,959