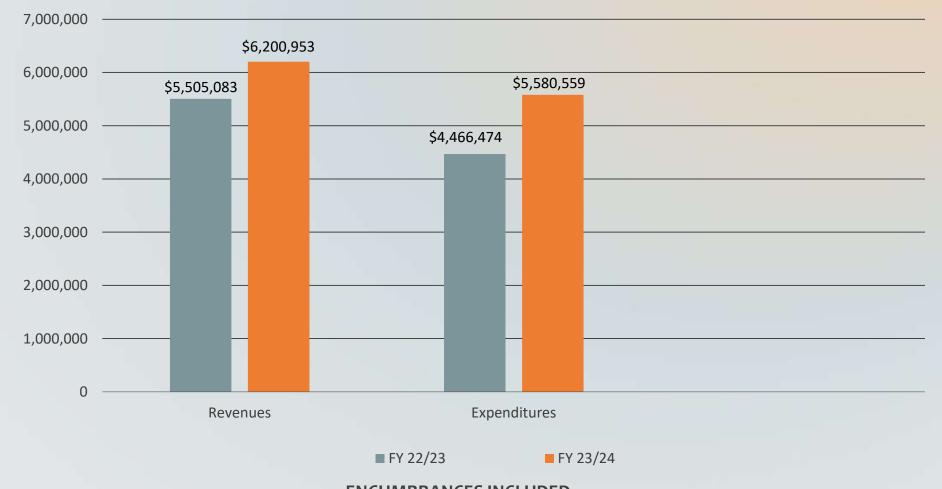

TOWN OF SWANSBORO FINANCIAL REPORT (AS OF JUNE 30, 2024)

REVENUES

EXPENDITURES

LOAN PAYMENTS

**INVESTMENTS** 

**GENERAL FUND** 

ENCUMBRANCES INCLUDED Total Excess of Revenues Over Expenditures \$620,394

#### (ACTUAL)