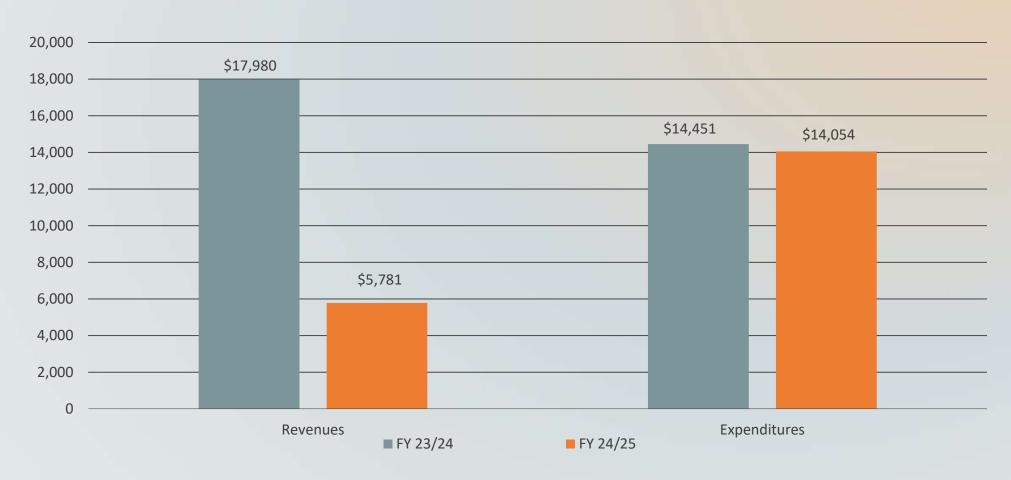

#### STORMWATER ENTERPRISE FUND

ENCUMBRANCES INCLUDED

Total Excess of Revenues Over Expenditures -(\$8,273)