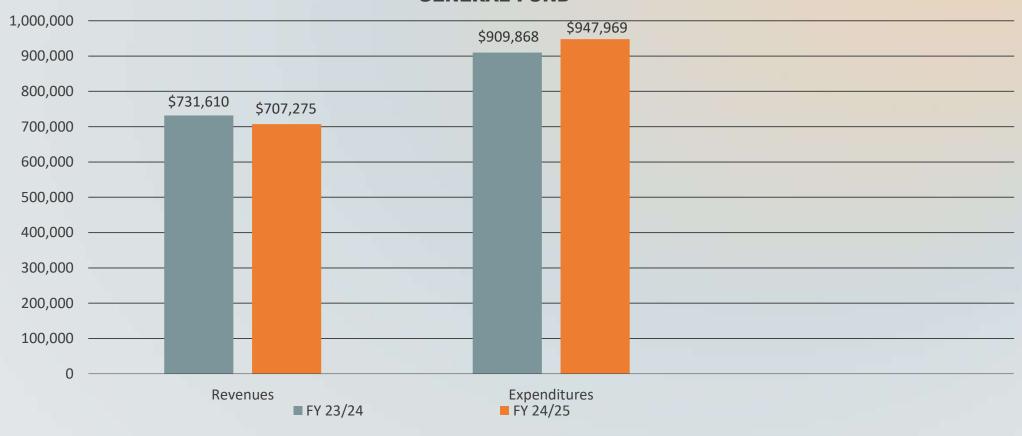

#### **GENERAL FUND**

(ENCUMBRANCES NOT INCLUDED)

Total Excess of Revenues Over Expenditures -(\$240,694)

|                      |           | (PURCHASE ORDERS) |            | CDENT 0/         |
|----------------------|-----------|-------------------|------------|------------------|
|                      |           |                   | ENCUMBERED | SPENT %          |
| DEPT.                | BUDGET    | YTD ACTUAL        | BALANCE    | Auggust 31, 2024 |
| GOVERNING BODY       | 25,195    | 10,927            | 610        | 45.8%            |
| ADMIN SERVICES       | 429,552   | 73,997            | 221        | 17.3%            |
| FINANCE              | 315,178   | 33,919            | 250        | 10.8%            |
| LEGAL                | 59,300    | 3,512             | -          | 5.9%             |
| PUBLIC BUILDINGS     | 367,173   | 33,950            | 6,250      | 10.9%            |
| FIRE                 | 1,998,046 | 213,241           | 15,787     | 11.5%            |
| PERMITTING           | 288,318   | 76,773            | 532        | 26.8%            |
| PLANNING             | 86,293    | 6,338             | -          | 7.3%             |
| POLICE               | 1,344,996 | 161,020           | 10,396     | 12.7%            |
| PUBLIC WORKS-STREETS | 1,243,586 | 31,760            | 31,333     | 5.1%             |
| POWELL BILL-STREETS  | 191,791   | 1,155             | -          | 0.6%             |
| PARKS & RECREATION   | 486,086   | 54,472            | 7,364      | 12.7%            |
| DOWNTOWN FACILITIES  | 130,326   | 12,675            | 430        | 10.1%            |
| EMERGENCY MANAGEMENT | 10,850    | 406               | -          | 3.7%             |
| FESTIVALS & EVENTS   | 134,635   | 20,044            | 5,084      | 18.7%            |
| NON DEPARTMENTAL     | 544,864   | 213,779           | -          | 39.2%            |
| TOTAL                | 7,656,188 | 947,969           | 78,256     | 13.40%           |