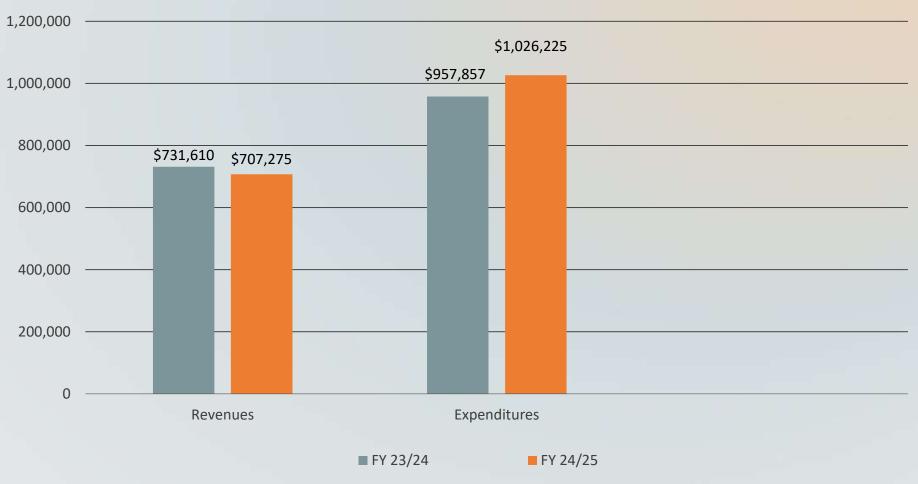

#### **GENERAL FUND**

ENCUMBRANCES INCLUDED

Total Excess of Revenues Over Expenditures -(\$318,950)

(ACTUAL)