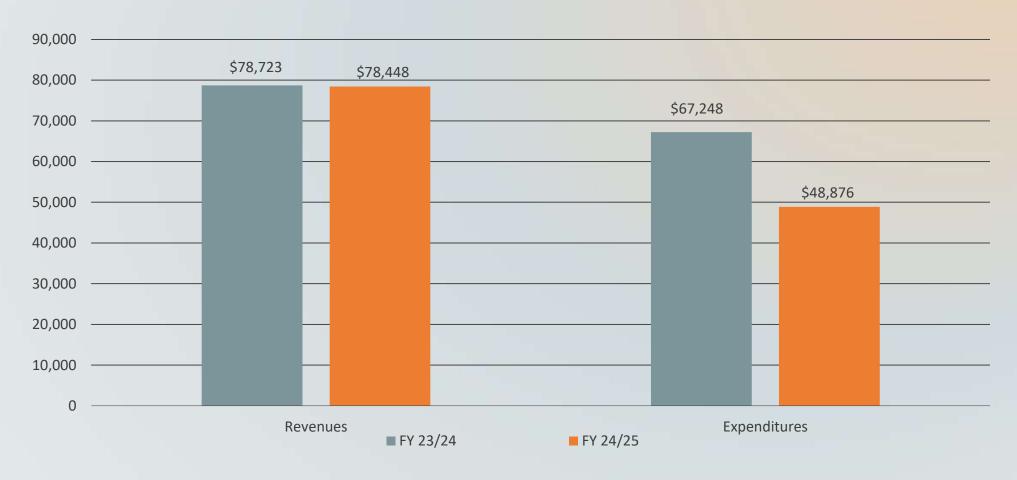

#### **SOLID WASTE ENTERPRISE FUND**

ENCUMBRANCES INCLUDED

Total Excess of Revenues Over Expenditures \$29,572