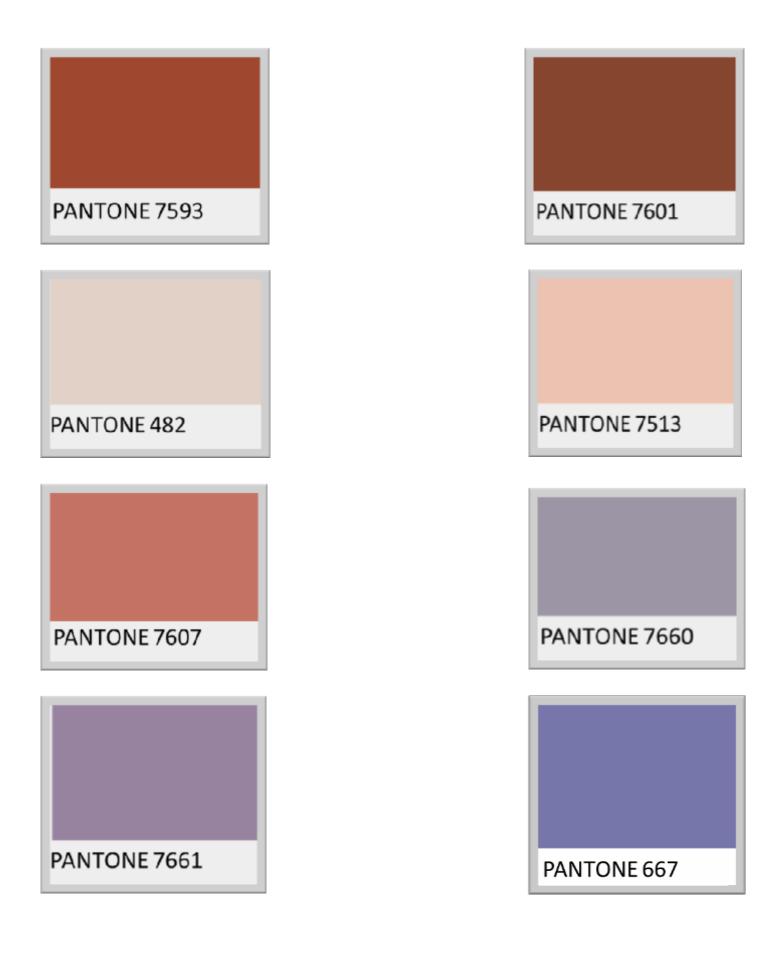

N COLORS ONLY)

| PANTONE 000   | PANTONE BLACK 7 |
|---------------|-----------------|
| TAIRTOIRE GOO |                 |
|               |                 |
| PANTONE 461   | PANTONE 2001    |
|               |                 |
|               |                 |
| PANTONE 607   | PANTONE 614     |
|               |                 |
|               |                 |
| PANTONE 3599  | PANTONE 155     |







### APPROVED ACCENT COLORS

(FOR SMALL ACCENTS ON SIGNS ONLY)

| PANTONE 000  | PANTONE BLACK 7 |
|--------------|-----------------|
| 174110112000 |                 |
|              |                 |
| PANTONE 600  | PANTONE 100     |
|              |                 |
| PANTONE 1205 | PANTONE 7402    |
|              |                 |
| PANTONE 1225 | PANTONE 7548    |













### APPROVED PRIMARY COLORS **BUSINESS**

#### (MAIN EXTERIOR COLORS)



SW 6693 LILY