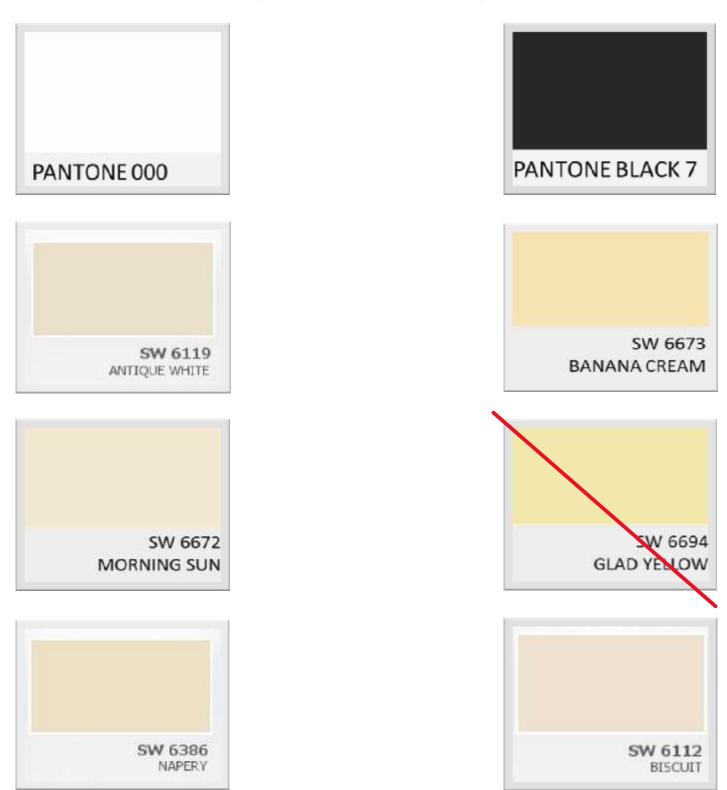

## APPROVED SIGN COLORS

(MAIN SIGN COLORS ONLY)

| PANTONE 000   | PANTONE BLACK 7 |
|---------------|-----------------|
| TAIRTOIRE GOO |                 |
|               |                 |
| PANTONE 461   | PANTONE 2001    |
|               |                 |
|               |                 |
| PANTONE 607   | PANTONE 614     |
|               |                 |
|               |                 |
| PANTONE 3599  | PANTONE 155     |