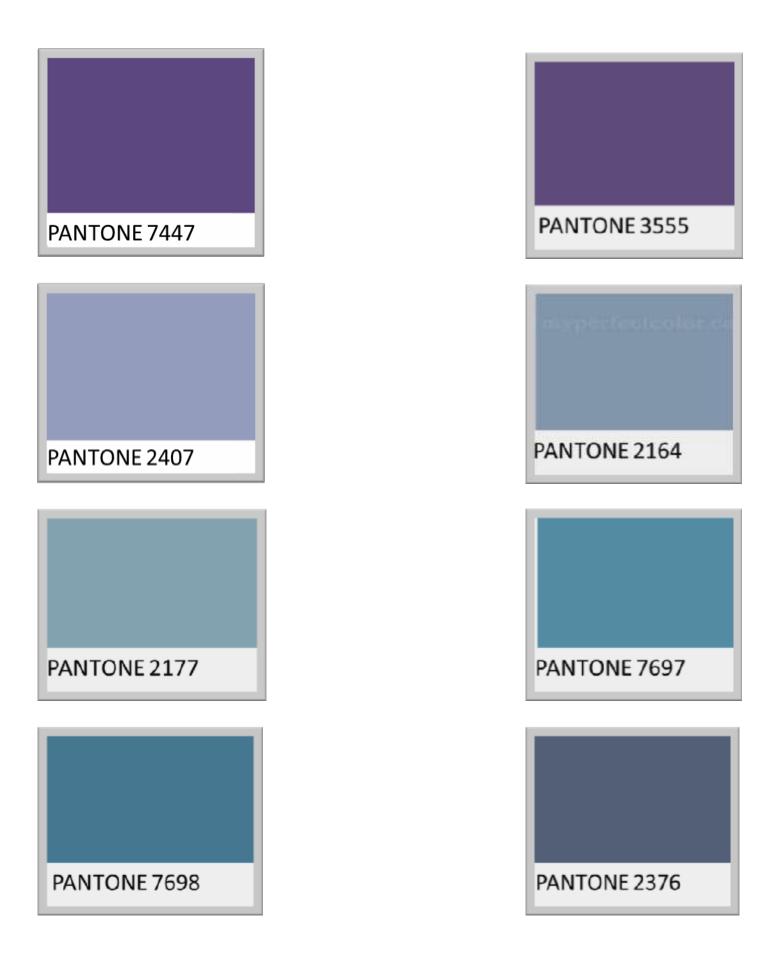

COLORS ONLY)

| PANTONE 000   | PANTONE BLACK 7 |
|---------------|-----------------|
| TAIRTOIRE GOO |                 |
|               |                 |
| PANTONE 461   | PANTONE 2001    |
|               |                 |
|               |                 |
| PANTONE 607   | PANTONE 614     |
|               |                 |
|               |                 |
| PANTONE 3599  | PANTONE 155     |







### APPROVED ACCENT COLORS

(FOR SMALL ACCENTS ON SIGNS ONLY)

| PANTONE 000  | PANTONE BLACK 7 |
|--------------|-----------------|
| 174110112000 |                 |
|              |                 |
| PANTONE 600  | PANTONE 100     |
|              |                 |
| PANTONE 1205 | PANTONE 7402    |
|              |                 |
| PANTONE 1225 | PANTONE 7548    |













### APPROVED PRIMARY COLORS **BUSINESS**

#### (MAIN EXTERIOR COLORS)



SW 6693 LILY