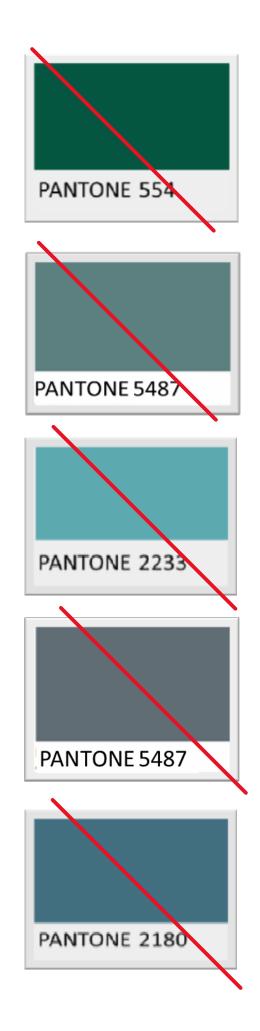

# APPROVED PRIMARY COLORS RESIDENTIAL

(MAIN EXTERIOR COLORS)













#### APPROVED TRIM COLORS

(TRIM AND SHUTTER COLORS)











































#### APPROVED DOOR COLORS



























## APPROVED SIGN COLORS

(MAIN SIGN COLORS ONLY)

| PANTONE 000   | PANTONE BLACK 7 |
|---------------|-----------------|
| TAIRTOIRE GOO |                 |
|               |                 |
| PANTONE 461   | PANTONE 2001    |
|               |                 |
|               |                 |
| PANTONE 607   | PANTONE 614     |
|               |                 |
|               |                 |
| PANTONE 3599  | PANTONE 155     |







### APPROVED ACCENT COLORS

(FOR SMALL ACCENTS ON SIGNS ONLY)

| PANTONE 000  | PANTONE BLACK 7 |
|--------------|-----------------|
| 174110112000 |                 |
|              |                 |
| PANTONE 600  | PANTONE 100     |
|              |                 |