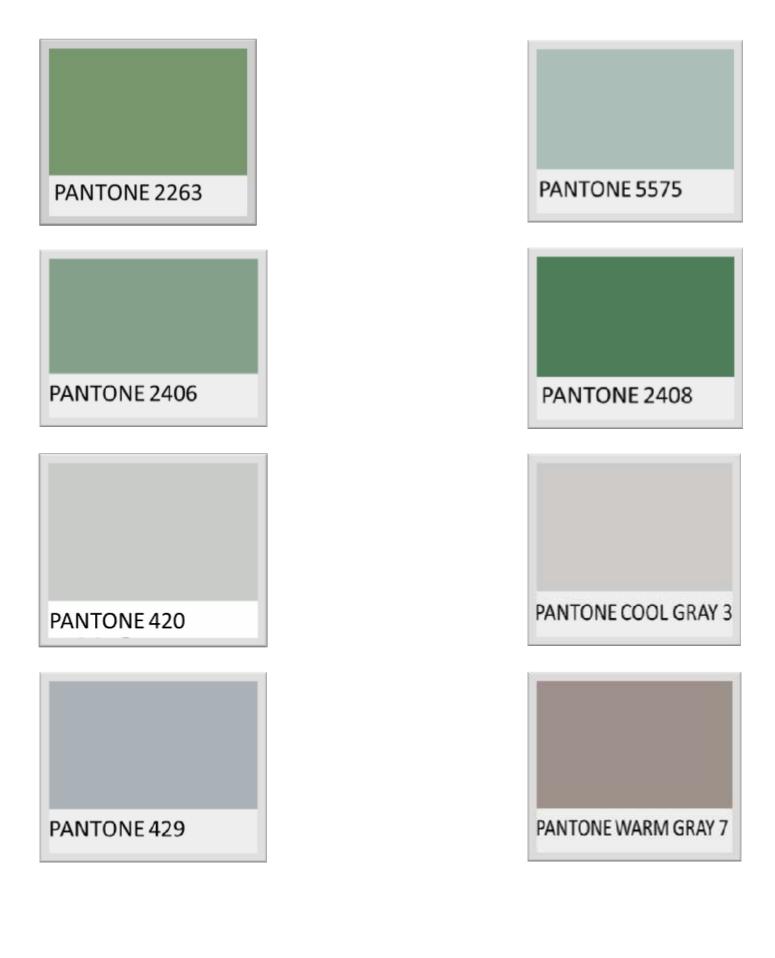

# APPROVED PRIMARY COLORS RESIDENTIAL

(MAIN EXTERIOR COLORS)













#### APPROVED TRIM COLORS

(TRIM AND SHUTTER COLORS)











































#### APPROVED DOOR COLORS



























## APPROVED SIGN COLORS

(MAIN SIGN COLORS ONLY)

| PANTONE 000   | PANTONE BLACK 7 |
|---------------|-----------------|
| TAIRTOIRE GOO |                 |
|               |                 |
| PANTONE 461   | PANTONE 2001    |
|               |                 |
|               |                 |
| PANTONE 607   | PANTONE 614     |
|               |                 |
|               |                 |
| PANTONE 3599  | PANTONE 155     |







### APPROVED ACCENT COLORS

(FOR SMALL ACCENTS ON SIGNS ONLY)

| PANTONE 000  | PANTONE BLACK 7 |
|--------------|-----------------|
| 174110112000 |                 |
|              |                 |
| PANTONE 600  | PANTONE 100     |
|              |                 |
| PANTONE 1205 | PANTONE 7402    |
|              |                 |
| PANTONE 1225 | PANTONE 7548    |













### APPROVED PRIMARY COLORS **BUSINESS**

#### (MAIN EXTERIOR COLORS)



SW 6693 LILY