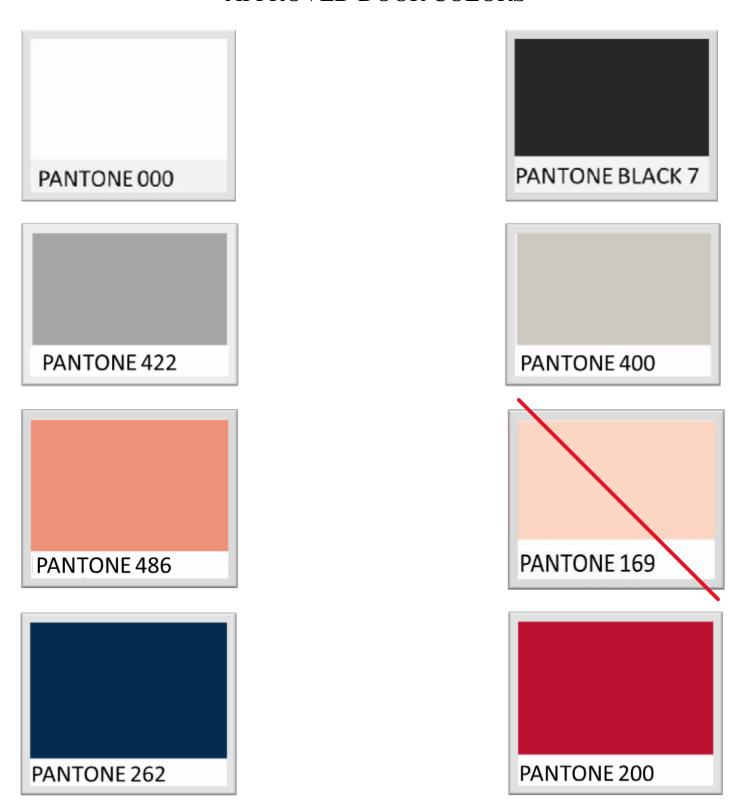

# APPROVED PRIMARY COLORS RESIDENTIAL

(MAIN EXTERIOR COLORS)













#### APPROVED TRIM COLORS

(TRIM AND SHUTTER COLORS)











































#### APPROVED DOOR COLORS



























## APPROVED SIGN COLORS

(MAIN SIGN COLORS ONLY)

| PANTONE 000   | PANTONE BLACK 7 |
|---------------|-----------------|
| TAIRTOIRE GOO |                 |
|               |                 |
| PANTONE 461   | PANTONE 2001    |
|               |                 |
|               |                 |
| PANTONE 607   | PANTONE 614     |
|               |                 |
|               |                 |
| PANTONE 3599  | PANTONE 155     |







### APPROVED ACCENT COLORS

(FOR SMALL ACCENTS ON SIGNS ONLY)

| PANTONE 000  | PANTONE BLACK 7 |
|--------------|-----------------|
| 174110112000 |                 |
|              |                 |
| PANTONE 600  | PANTONE 100     |
|              |                 |
| PANTONE 1205 | PANTONE 7402    |
|