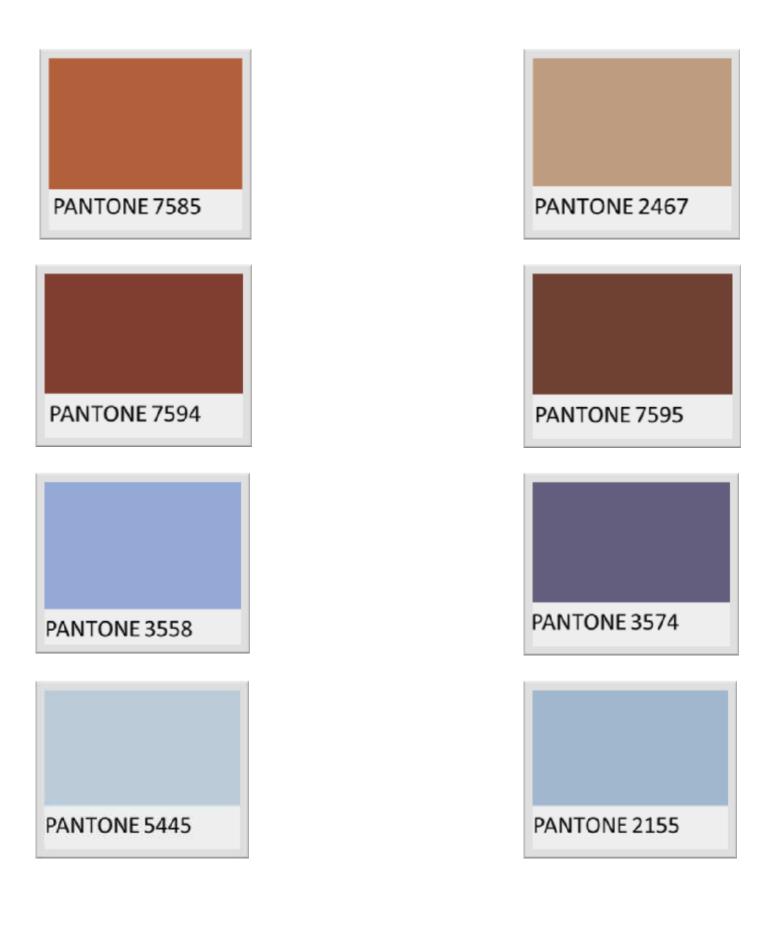

# APPROVED PRIMARY COLORS RESIDENTIAL

(MAIN EXTERIOR COLORS)













#### APPROVED TRIM COLORS

(TRIM AND SHUTTER COLORS)











































#### APPROVED DOOR COLORS



























## APPROVED SIGN COLORS

(MAIN SIGN COLORS ONLY)

| PANTONE 000   | PANTONE BLACK 7 |
|---------------|-----------------|
| TAIRTOIRE GOO |                 |
|               |                 |
| PANTONE 461   | PANTONE 2001    |
|               |                 |
|               |                 |
| PANTONE 607   | PANTONE 614     |
|               |                 |
|               |                 |
| PANTONE 3599  | PANTONE 155     |







### APPROVED ACCENT COLORS

(FOR SMALL ACCENTS ON SIGNS ONLY)

| PANTONE 000  | PANTONE BLACK 7 |
|--------------|-----------------|
| 174110112000 |                 |
|              |                 |
| PANTONE 600  | PANTONE 100     |
|              |                 |
| PANTONE 1205 | PANTONE 7402    |
|              |                 |
| PANTONE 1225 | PANTONE 7548    |













### APPROVED PRIMARY COLORS **BUSINESS**

#### (MAIN EXTERIOR COLORS)



SW 6693 LILY