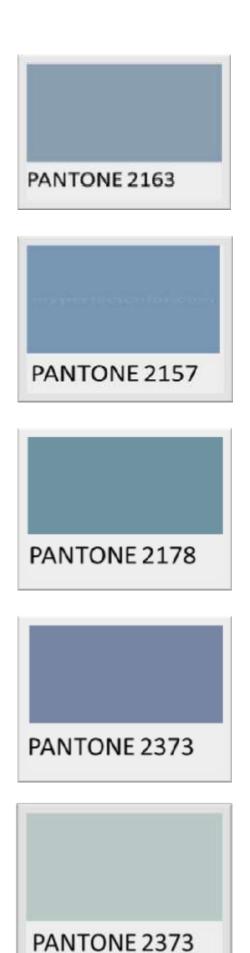

# APPROVED PRIMARY COLORS RESIDENTIAL

(MAIN EXTERIOR COLORS)













#### APPROVED TRIM COLORS

(TRIM AND SHUTTER COLORS)











































#### APPROVED DOOR COLORS



























## APPROVED SIGN COLORS

(MAIN SIGN COLORS ONLY)

| PANTONE 000   | PANTONE BLACK 7 |
|---------------|-----------------|
| TAIRTOIRE GOO |                 |
|               |                 |
| PANTONE 461   | PANTONE 2001    |
|               |                 |
|               |                 |
| PANTONE 607   | PANTONE 614     |
|               |                 |
|               |                 |
| PANTONE 3599  | PANTONE 155     |







### APPROVED ACCENT COLORS

(FOR SMALL ACCENTS ON SIGNS ONLY)

| PANTONE 000  | PANTONE BLACK 7 |
|--------------|-----------------|
| 174110112000 |                 |
|              |