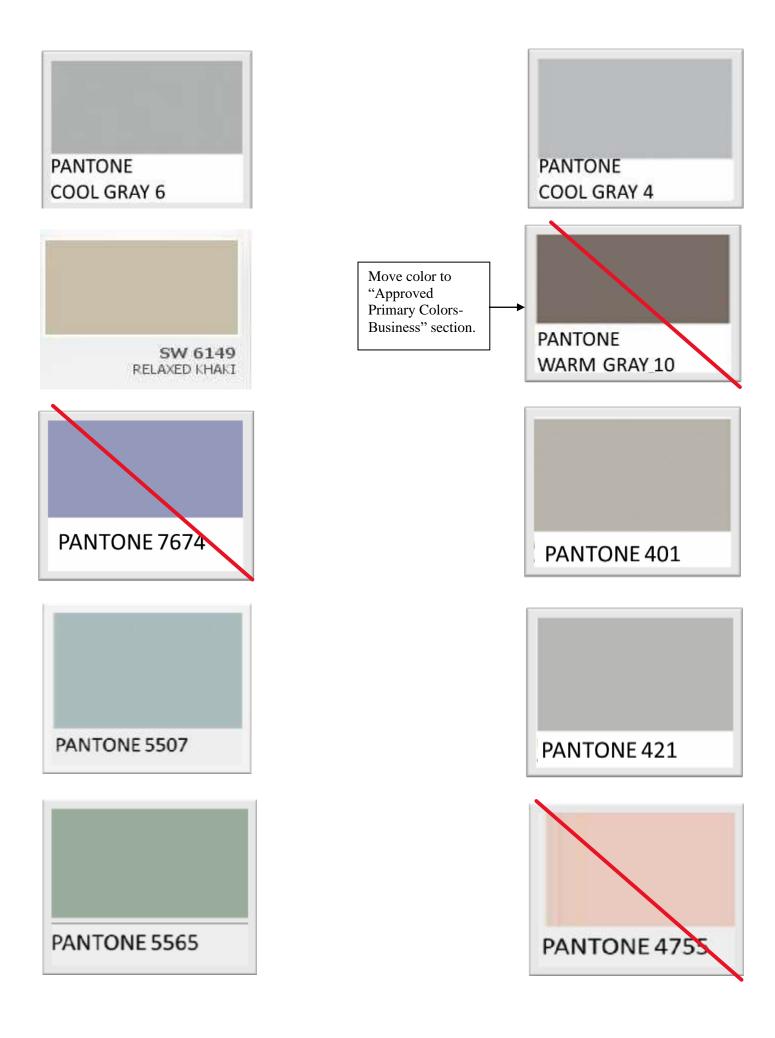

# APPROVED PRIMARY COLORS RESIDENTIAL

(MAIN EXTERIOR COLORS)

### APPROVED PRIMARY COLORS **BUSINESS**