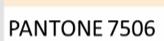

## APPROVED SIGN COLORS

(MAIN SIGN COLORS ONLY)

| PANTONE 000   | PANTONE BLACK 7 |
|---------------|-----------------|
| TAIRTOIRE GOO |                 |
|               |                 |
| PANTONE 461   | PANTONE 2001    |
|               |                 |
|               |                 |
| PANTONE 607   | PANTONE 614     |
|               |                 |
|               |                 |
| PANTONE 3599  | PANTONE 155     |