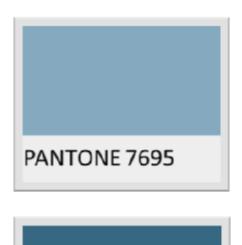

# APPROVED PRIMARY COLORS RESIDENTIAL

(MAIN EXTERIOR COLORS)













#### APPROVED TRIM COLORS

(TRIM AND SHUTTER COLORS)











































#### APPROVED DOOR COLORS



























## APPROVED SIGN COLORS

(MAIN SIGN COLORS ONLY)

| PANTONE 000   | PANTONE BLACK 7 |
|---------------|-----------------|
| TAIRTOIRE GOO |                 |
|               |                 |
| PANTONE 461   | PANTONE 2001    |
|               |                 |
|               |                 |
| PANTONE 607   | PANTONE 614     |
|               |                 |
|               |                 |
| PANTONE 3599  | PANTONE 155     |







### APPROVED ACCENT COLORS

(FOR SMALL ACCENTS ON SIGNS ONLY)

| PANTONE 000  | PANTONE BLACK 7 |
|--------------|-----------------|
| 174110112000 |                 |
|              |                 |
| PANTONE 600  | PANTONE 100     |
|              |                 |
| PANTONE 1205 | PANTONE 7402    |
|              |