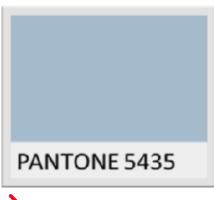

# APPROVED PRIMARY COLORS RESIDENTIAL

(MAIN EXTERIOR COLORS)













#### APPROVED TRIM COLORS

(TRIM AND SHUTTER COLORS)











































#### APPROVED DOOR COLORS



























## APPROVED SIGN COLORS

(MAIN SIGN COLORS ONLY)

| PANTONE 000   | PANTONE BLACK 7 |
|---------------|-----------------|
| TAIRTOIRE GOO |                 |
|               |                 |
| PANTONE 461   | PANTONE 2001    |
|               |                 |
|               |                 |
| PANTONE 607   | PANTONE 614     |
|               |                 |
|               |                 |
| PANTONE 3599  | PANTONE 155     |







### APPROVED ACCENT COLORS

(FOR SMALL ACCENTS ON SIGNS ONLY)

| PANTONE 000  | PANTONE BLACK 7 |
|--------------|-----------------|
| 174110112000 |                 |
|              |                 |
| PANTONE 600  | PANTONE 100     |
|              |                 |
| PANTONE 1205 | PANTONE 7402    |
|              |