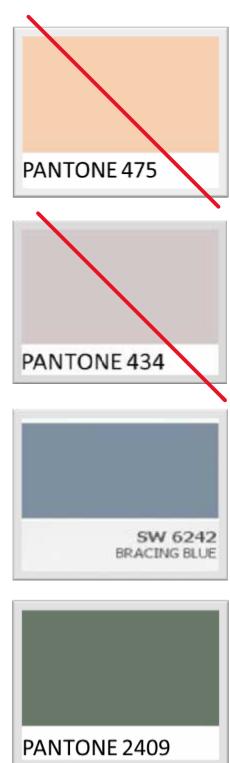

# APPROVED PRIMARY COLORS RESIDENTIAL

(MAIN EXTERIOR COLORS)













#### APPROVED TRIM COLORS

(TRIM AND SHUTTER COLORS)











































#### APPROVED DOOR COLORS



























## APPROVED SIGN COLORS

(MAIN SIGN COLORS ONLY)

| PANTONE 000   | PANTONE BLACK 7 |
|---------------|-----------------|
| TAIRTOIRE GOO |                 |
|               |                 |
| PANTONE 461   | PANTONE 2001    |
|               |                 |
|               |                 |
| PANTONE 607   | PANTONE 614     |
|               |                 |
|               |                 |
| PANTONE 3599  | PANTONE 155     |







### APPROVED ACCENT COLORS

(FOR SMALL ACCENTS ON SIGNS ONLY)

| PANTONE 000  | PANTONE BLACK 7 |
|--------------|-----------------|
| 174110112000 |                 |
|              |                 |
| PANTONE 600  | PANTONE 100     |
|              |