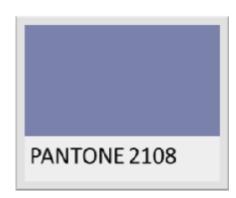

# APPROVED PRIMARY COLORS RESIDENTIAL

(MAIN EXTERIOR COLORS)













#### APPROVED TRIM COLORS

(TRIM AND SHUTTER COLORS)











































#### APPROVED DOOR COLORS



























## APPROVED SIGN COLORS

(MAIN SIGN COLORS ONLY)

| PANTONE 000   | PANTONE BLACK 7 |
|---------------|-----------------|
| TAIRTOIRE GOO |                 |
|               |                 |
| PANTONE 461   | PANTONE 2001    |
|               |                 |
|               |                 |
| PANTONE 607   | PANTONE 614     |
|               |                 |
|               |                 |
| PANTONE 3599  | PANTONE 155     |







### APPROVED ACCENT COLORS

(FOR SMALL ACCENTS ON SIGNS ONLY)

| PANTONE 000  | PANTONE BLACK 7 |
|--------------|-----------------|
| 174110112000 |                 |
|              |                 |
| PANTONE 600  | PANTONE 100     |
|              |                 |
| PANTONE 1205 | PANTONE 7402    |
|              |                 |