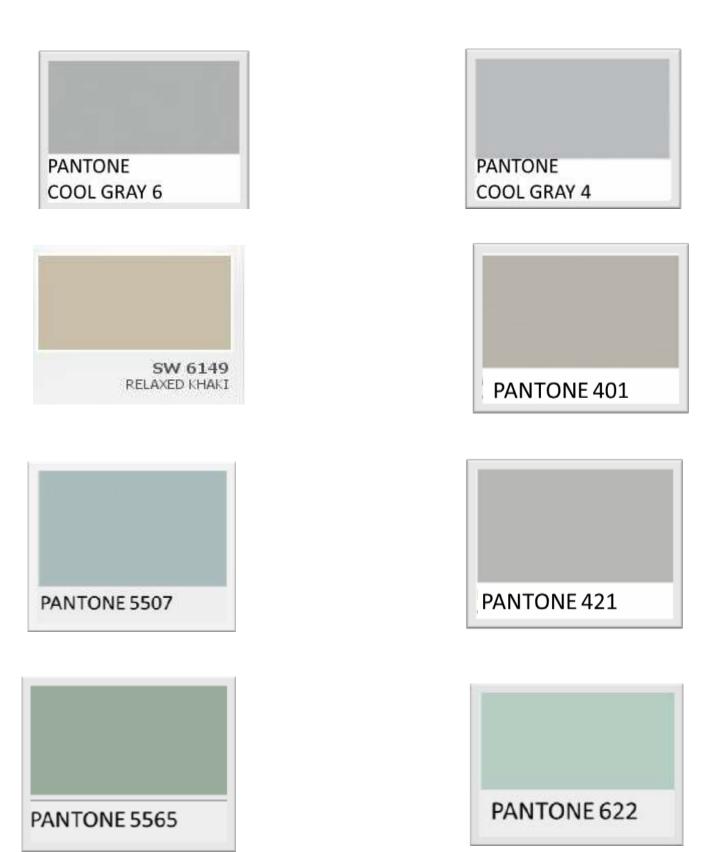

|
|               |                 |
| PANTONE 461   | PANTONE 2001    |
|               |                 |
|               |                 |
| PANTONE 607   | PANTONE 614     |
|               |                 |
|               |                 |
| PANTONE 3599  | PANTONE 155     |







### APPROVED ACCENT COLORS

(FOR SMALL ACCENTS ON SIGNS ONLY)

| PANTONE 000  | PANTONE BLACK 7 |
|--------------|-----------------|
| 174110112000 |                 |
|              |                 |
| PANTONE 600  | PANTONE 100     |
|              |                 |
| PANTONE 1205 | PANTONE 7402    |
|              |                 |
| PANTONE 1225 | PANTONE 7548    |













### APPROVED PRIMARY COLORS **BUSINESS**

#### (MAIN EXTERIOR COLORS)



SW 6693 LILY