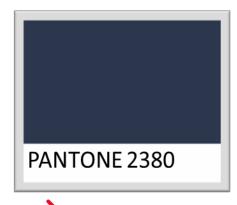

# APPROVED PRIMARY COLORS RESIDENTIAL

(MAIN EXTERIOR COLORS)













#### APPROVED TRIM COLORS

(TRIM AND SHUTTER COLORS)











































#### APPROVED DOOR COLORS



























## APPROVED SIGN COLORS

(MAIN SIGN COLORS ONLY)

| PANTONE 000   | PANTONE BLACK 7 |
|---------------|-----------------|
| TAIRTOIRE GOO |                 |
|               |                 |
| PANTONE 461   | PANTONE 2001    |
|               |                 |
|               |                 |
| PANTONE 607   | PANTONE 614     |
|               |                 |
|               |                 |
| PANTONE 3599  | PANTONE 155     |







### APPROVED ACCENT COLORS

(FOR SMALL ACCENTS ON SIGNS ONLY)

| PANTONE 000  | PANTONE BLACK 7 |
|--------------|-----------------|
| 174110112000 |                 |
|              |                 |
| PANTONE 600  | PANTONE 100     |
|              |                 |
| PAN