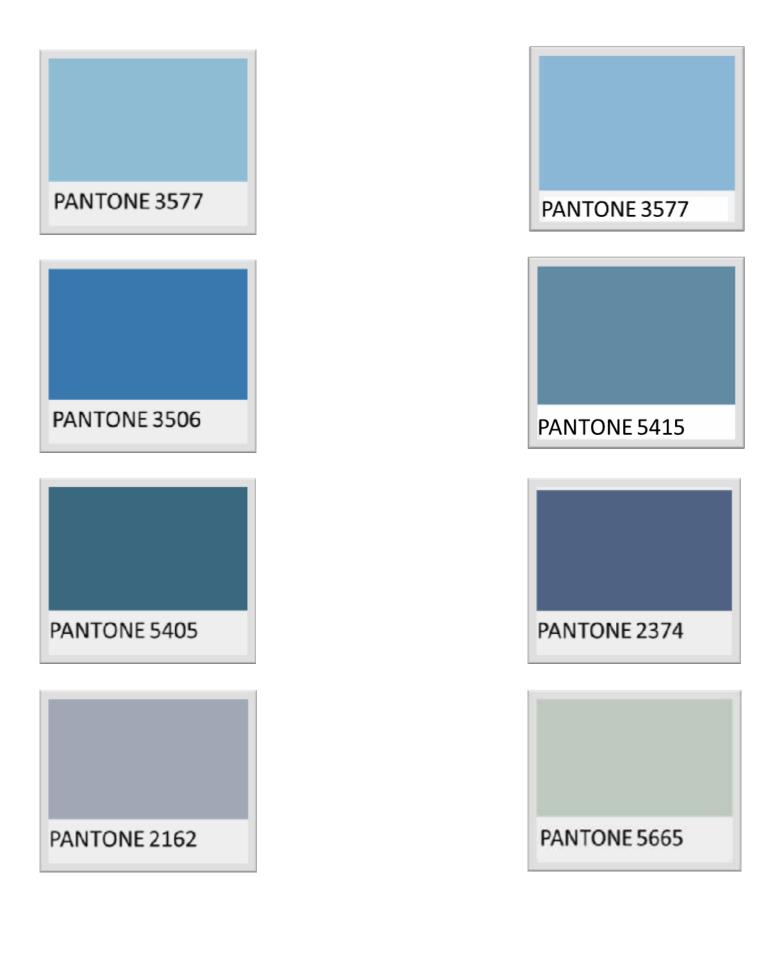

# APPROVED PRIMARY COLORS RESIDENTIAL

(MAIN EXTERIOR COLORS)













#### APPROVED TRIM COLORS

(TRIM AND SHUTTER COLORS)











































#### APPROVED DOOR COLORS



























## APPROVED SIGN COLORS

(MAIN SIGN COLORS ONLY)

| PANTONE 000   | PANTONE BLACK 7 |
|---------------|-----------------|
| TAIRTOIRE GOO |                 |
|               |                 |
| PANTONE 461   | PANTONE 2001    |
|               |                 |
|               |                 |
| PANTONE 607   | PANTONE 614     |
|               |                 |
|               |                 |
| PANTONE 3599  | PANTONE 155     |







### APPROVED ACCENT COLORS

(FOR SMALL ACCENTS ON SIGNS ONLY)

| PANTONE 000  | PANTONE BLACK 7 |
|--------------|-----------------|
| 174110112000 |                 |
|              |                 |
| PANTONE 600  | PANTONE 100     |
|              |                 |
| PANTONE 1205 | PANTONE 7402    |
|              |                 |
| PANTONE 1225 | PANTONE 7548    |













### APPROVED PRIMARY COLORS **BUSINESS**

#### (MAIN EXTERIOR COLORS)



SW 6693 LILY