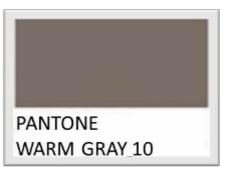

## APPROVED SIGN COLORS

(MAIN SIGN COLORS ONLY)

| PANTONE 000   | PANTONE BLACK 7 |
|---------------|-----------------|
| TAIRTOIRE GOO |                 |
|               |                 |
| PANTONE 461   | PANTONE 2001    |
|               |                 |
|               |                 |
| PANTONE 607   | PANTONE 614     |
|               |                 |
|               |                 |
| PANTONE 3599  | PANTONE 155     |