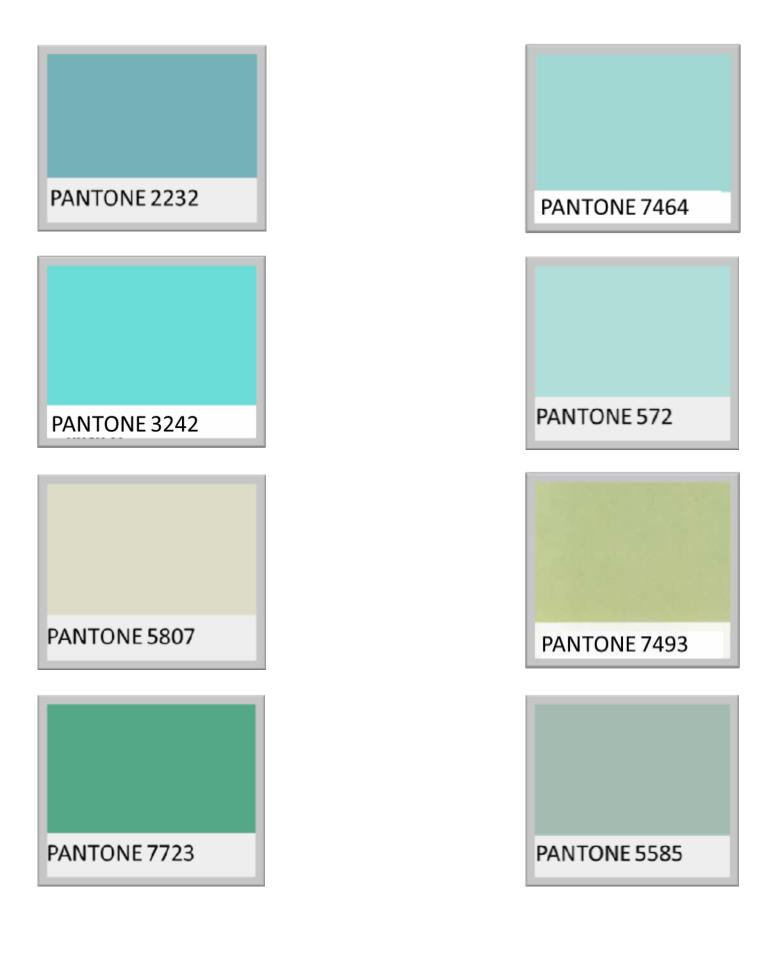

LORS ONLY)

| PANTONE 000   | PANTONE BLACK 7 |
|---------------|-----------------|
| TAIRTOIRE GOO |                 |
|               |                 |
| PANTONE 461   | PANTONE 2001    |
|               |                 |
|               |                 |
| PANTONE 607   | PANTONE 614     |
|               |                 |
|               |                 |
| PANTONE 3599  | PANTONE 155     |







### APPROVED ACCENT COLORS

(FOR SMALL ACCENTS ON SIGNS ONLY)

| PANTONE 000  | PANTONE BLACK 7 |
|--------------|-----------------|
| 174110112000 |                 |
|              |                 |
| PANTONE 600  | PANTONE 100     |
|              |                 |
| PANTONE 1205 | PANTONE 7402    |
|              |                 |
| PANTONE 1225 | PANTONE 7548    |













### APPROVED PRIMARY COLORS **BUSINESS**

#### (MAIN EXTERIOR COLORS)



SW 6693 LILY