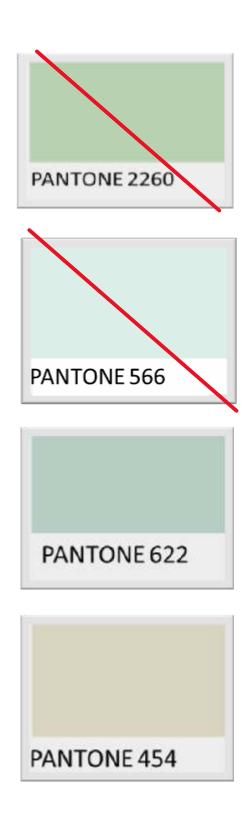

# APPROVED PRIMARY COLORS RESIDENTIAL

(MAIN EXTERIOR COLORS)













#### APPROVED TRIM COLORS

(TRIM AND SHUTTER COLORS)











































#### APPROVED DOOR COLORS



























## APPROVED SIGN COLORS

(MAIN SIGN COLORS ONLY)

| PANTONE 000   | PANTONE BLACK 7 |
|---------------|-----------------|
| TAIRTOIRE GOO |                 |
|               |                 |
| PANTONE 461   | PANTONE 2001    |
|               |                 |
|               |                 |
| PANTONE 607   | PANTONE 614     |
|               |                 |
|               |                 |
| PANTONE 3599  | PANTONE 155     |







### APPROVED ACCENT COLORS

(FOR SMALL ACCENTS ON SIGNS ONLY)

| PANTONE 000  | PANTONE BLACK 7 |
|--------------|-----------------|
| 174110112000 |                 |
|              |