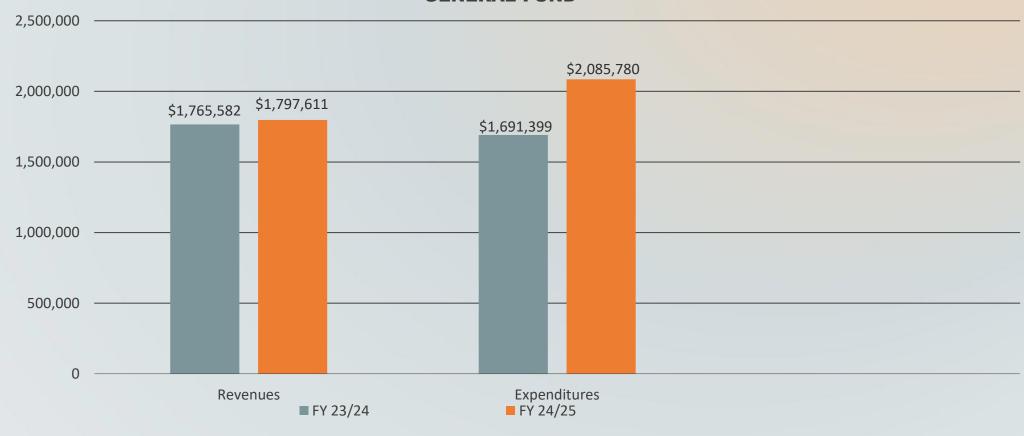

#### **GENERAL FUND**

(ENCUMBRANCES NOT INCLUDED)

Total Excess of Revenues Over Expenditures -(\$288,169)

|                      |           |            | (PURCHASE ORDERS) | CDENT 0/         |
|----------------------|-----------|------------|-------------------|------------------|
|                      |           |            | ENCUMBERED        | SPENT %          |
| DEPT.                | BUDGET    | YTD ACTUAL | BALANCE           | October 31, 2024 |
| GOVERNING BODY       | 45,195    | 12,606     | 541               | 29.1%            |
| ADMIN SERVICES       | 432,052   | 135,722    | 144               | 31.4%            |
| FINANCE              | 315,178   | 80,011     | 250               | 25.5%            |
| LEGAL                | 59,300    | 12,076     |                   | 20.4%            |
| PUBLIC BUILDINGS     | 379,723   | 73,607     | 18,579            | 24.3%            |
| FIRE                 | 2,013,046 | 496,092    | 18,628            | 25.6%            |
| PERMITTING           | 288,270   | 120,571    | 1,450             | 42.3%            |
| PLANNING             | 86,293    | 22,636     |                   | 26.2%            |
| POLICE               | 1,349,905 | 309,711    | 16,587            | 24.2%            |
| PUBLIC WORKS-STREETS | 1,498,086 | 226,769    | 30,848            | 17.2%            |
| POWELL BILL-STREETS  | 191,791   | 77,754     | 461               | 40.8%            |
| PARKS & RECREATION   | 486,086   | 96,552     | 9,442             | 21.8%            |
| DOWNTOWN FACILITIES  | 130,326   | 25,671     | 860               | 20.4%            |
| EMERGENCY MANAGEMENT | 10,850    | 8,765      | 69                | 81.4%            |
| FESTIVALS & EVENTS   | 134,635   | 55,188     | 4,820             | 44.6%            |
| NON DEPARTMENTAL     | 612,764   | 332,048    | 541               | 54.3%            |
| TOTAL                | 8,033,500 | 2,085,780  | 103,219           | 27.25%           |