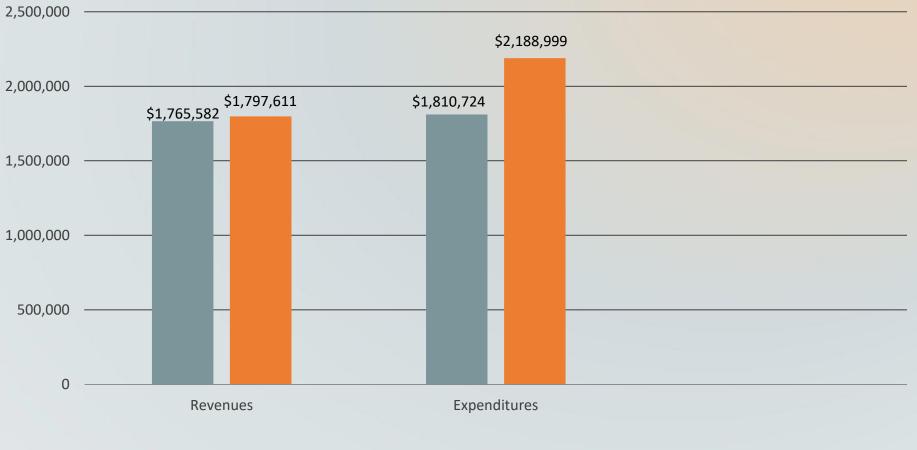

### TOWN OF SWANSBORO FINANCIAL REPORT (AS OF OCTOBER 31, 2024)

REVENUES

**EXPENDITURES** 

LOAN PAYMENTS

**INVESTMENTS** 

■ FY 23/24 ■ FY 24/25

ENCUMBRANCES INCLUDED

Total Excess of Revenues Over Expenditures -(\$391,388)

(ACTUAL)