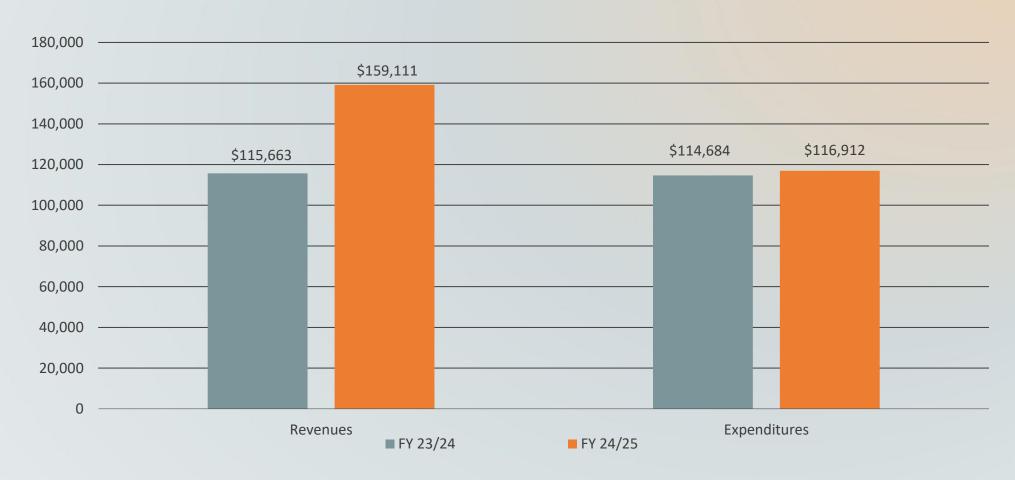

#### STORMWATER ENTERPRISE FUND

ENCUMBRANCES INCLUDED

Total Excess of Revenues Over Expenditures \$87,564