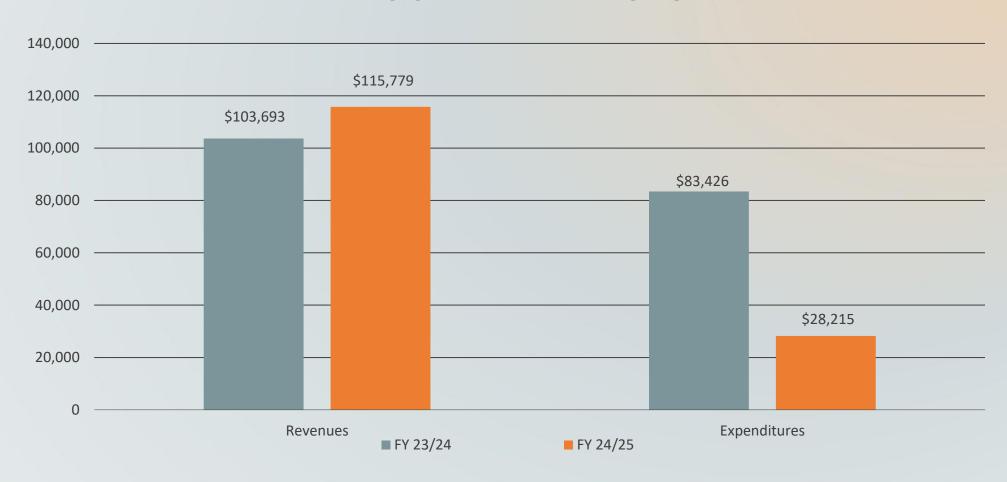

#### **SOLID WASTE ENTERPRISE FUND**

ENCUMBRANCES INCLUDED

Total Excess of Revenues Over Expenditures \$42,199