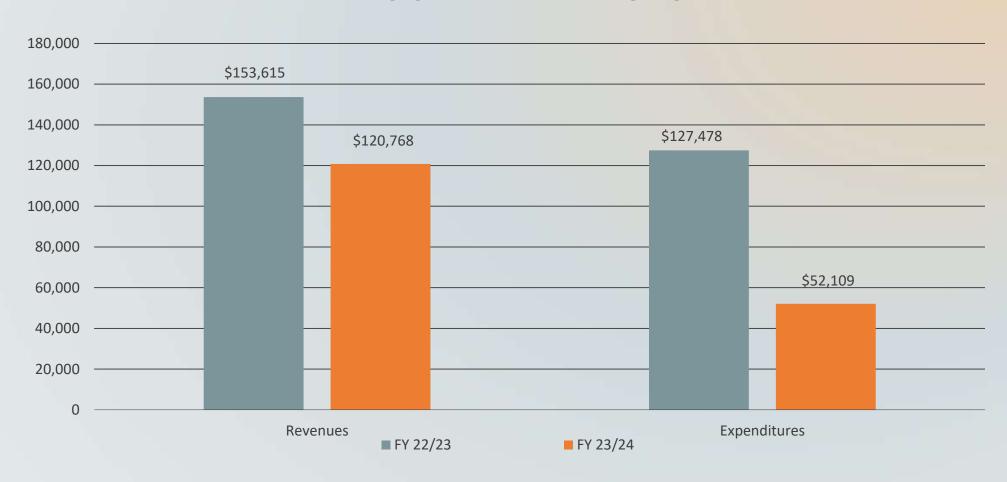

#### **SOLID WASTE ENTERPRISE FUND**

ENCUMBRANCES INCLUDED

Total Excess of Revenues Over Expenditures \$32,376