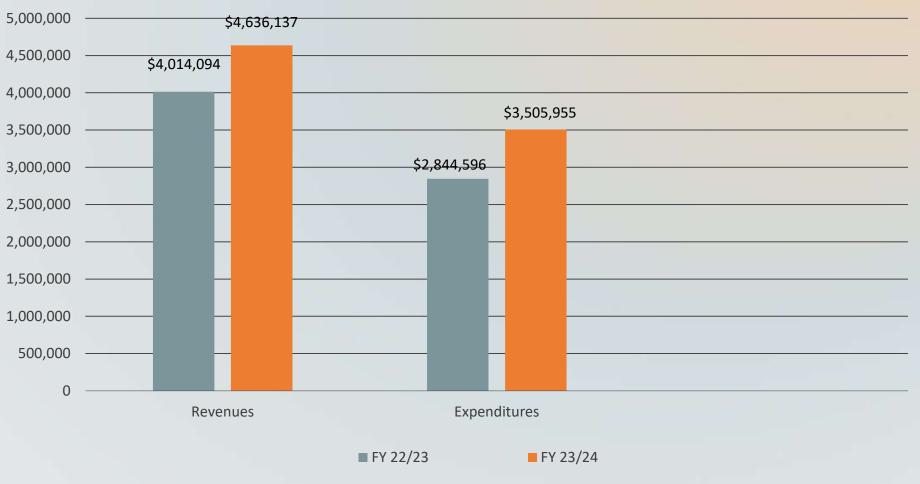

#### **GENERAL FUND**

ENCUMBRANCES INCLUDED

Total Excess of Revenues Over Expenditures \$1.130,182

(ACTUAL)