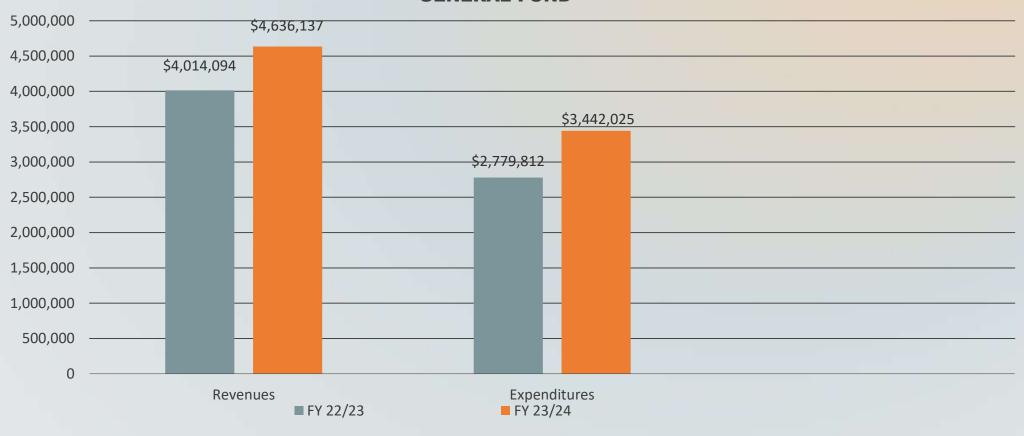

#### **GENERAL FUND**

(ENCUMBRANCES NOT INCLUDED)

Total Excess of Revenues Over Expenditures \$1,194,112

|                                   |           |            | (PURCHASE ORDERS) |                   |  |
|-----------------------------------|-----------|------------|-------------------|-------------------|--|
|                                   |           |            | ENCUMBERED        | SPENT %           |  |
| DEPT.                             | BUDGET    | YTD ACTUAL | BALANCE           | February 29, 2024 |  |
| GOVERNING BODY                    | 43,476    | 25,833     | 826               | 61.3%             |  |
| ADMIN SERVICES                    | 427,686   | 281,171    | 3,345             | 66.5%             |  |
| FINANCE                           | 289,345   | 192,273    | 423               | 66.6%             |  |
| LEGAL                             | 43,000    | 32,607     |                   | 75.8%             |  |
| PUBLIC BUILDINGS                  | 392,000   | 188,328    | 3,465             | 48.9%             |  |
| FIRE                              | 1,350,563 | 929,510    | 12,151            | 69.7%             |  |
| PERMITTING                        | 389,692   | 231,458    |                   | 59.4%             |  |
| POLICE                            | 1,256,251 | 663,160    | 10,451            | 53.6%             |  |
| PUBLIC WORKS-STREETS              | 562,648   | 161,528    | 2,405             | 29.1%             |  |
| POWELL BILL-STREETS               | 110,094   | 3,353      | 1,069             | 4.0%              |  |
| PARKS & RECREATION                | 357,132   | 200,421    | 20,045            | 61.7%             |  |
| CHURCH STREET DOCK/VISITOE CENTER | 176,327   | 37,250     | 3,307             | 23.0%             |  |
| EMERGENCY MANAGEMENT              | 44,306    | 17,906     | 2,980             | 47.1%             |  |
| FESTIVALS & EVENTS                | 124,653   | 100,434    | 3,464             | 83.3%             |  |
| NON DEPARTMENTAL                  | 571,580   | 376,793    | -                 | 65.9%             |  |
| TOTAL                             | 6,138,753 | 3,442,025  | 63,930            | 57.11%            |  |