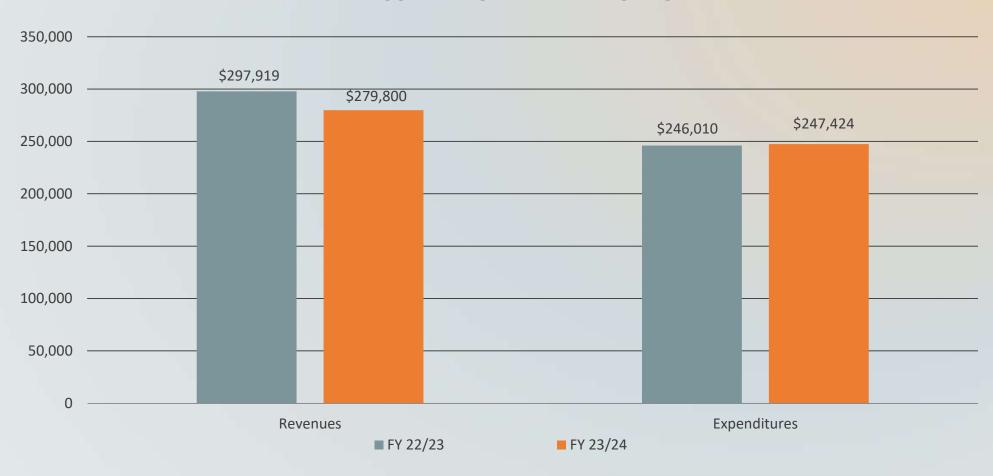

#### STORMWATER ENTERPRISE FUND

ENCUMBRANCES INCLUDED

Total Excess of Revenues Over Expenditures \$68,659