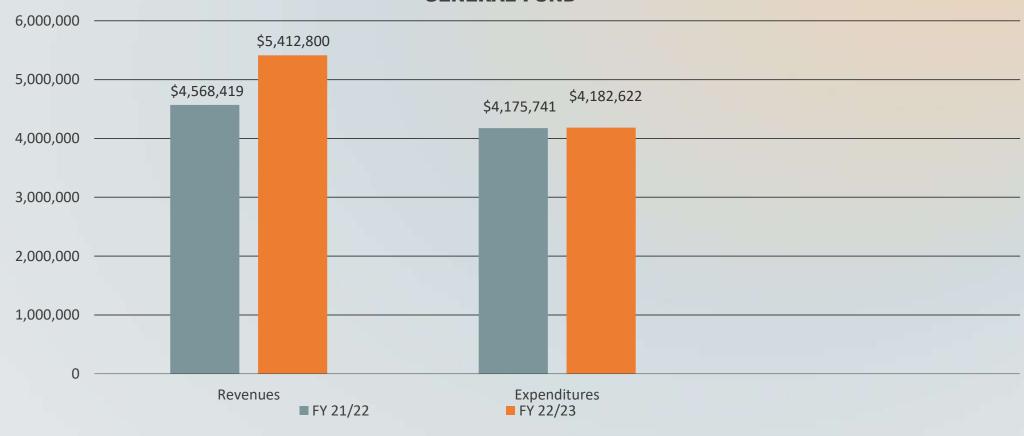

#### **GENERAL FUND**

ENCUMBRANCES INCLUDED

Total Excess of Revenues Over Expenditures \$926,869

(ACTUAL)

#### **GENERAL FUND**

(ENCUMBRANCES NOT INCLUDED)
Total Excess of Revenues Over Expenditures \$1,230,178

|                      |           |            | (PURCHASE ORDERS) |               |
|----------------------|-----------|------------|-------------------|---------------|
|                      |           |            | ENCUMBERED        | SPENT %       |
| DEPT.                | BUDGET    | YTD ACTUAL | BALANCE           | June 30, 2023 |
| GOVERNING BODY       | 29,902    | 23,579     | -                 | 78.9%         |
| ADMIN SERVICES       | 376,563   | 352,449    | 4,773             | 94.9%         |
| FINANCE              | 265,670   | 253,807    | 8,633             | 98.8%         |
| LEGAL                | 43,000    | 38,257     | -                 | 89.0%         |
| PUBLIC BUILDINGS     | 389,207   | 322,929    | 17,467            | 87.5%         |
| FIRE                 | 1,097,803 | 907,848    | 60,562            | 88.2%         |
| PERMITTING           | 362,328   | 290,210    | 5,442             | 81.6%         |
| POLICE               | 1,143,718 | 887,504    | 53,316            | 82.3%         |
| PUBLIC WORKS-STREETS | 375,286   | 260,640    | 22,766            | 75.5%         |
| POWELL BILL-STREETS  | 135,830   | 10,465     | 78,874            | 65.8%         |
| PARKS & RECREATION   | 376,204   | 322,037    | 19,021            | 90.7%         |
| CHURCH STREET DOCK   | 9,454     | 7,061      | 810               | 83.2%         |
| EMERGENCY MANAGEMENT | 2,700     | 2,700      | -                 | 100.0%        |
| FESTIVALS & EVENTS   | 124,449   | 85,481     | 4,525             | 72.3%         |
| NON DEPARTMENTAL     | 524,972   | 416,608    | 27,121            | 84.5%         |
| TOTAL                | 5,257,085 | 4,181,575  | 303,309           | 85.31%        |