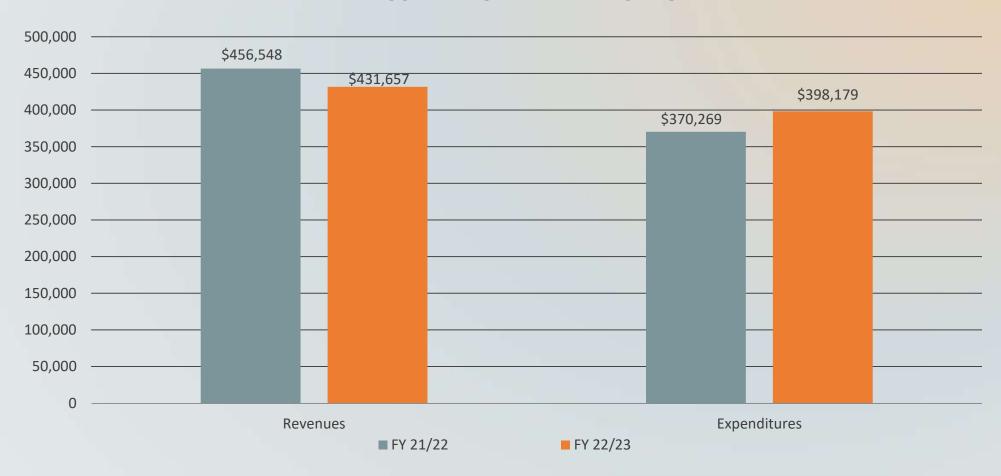

#### **SOLID WASTE ENTERPRISE FUND**

ENCUMBRANCES INCLUDED

Total Excess of Revenues Over Expenditures \$33,478