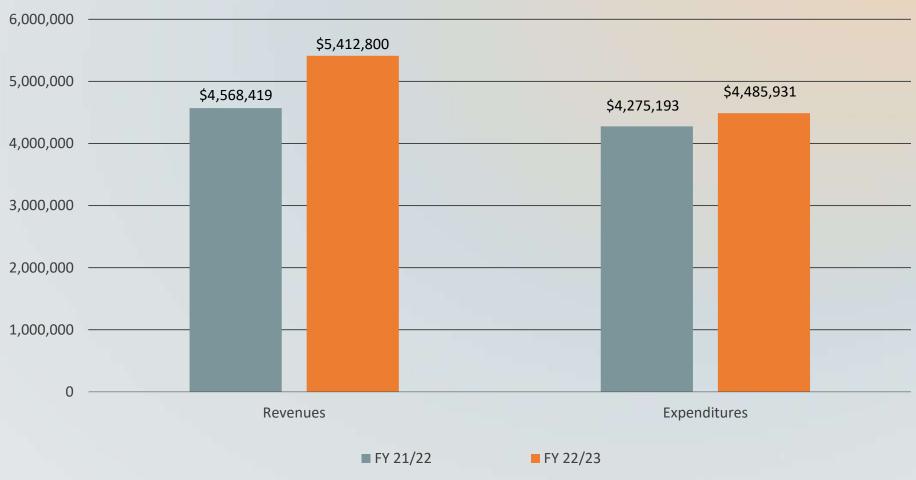

#### **GENERAL FUND**

ENCUMBRANCES INCLUDED

Total Excess of Revenues Over Expenditures \$926,869

(ACTUAL)

#### **GENERAL FUND**

(ENCUMBRANCES NOT INCLUDED)
Total Excess of Revenues Over Expenditures \$1,230,178

|                      |           |            | (PURCHASE ORDERS) |               |
|----------------------|-----------|------------|-------------------|---------------|
|                      |           |            | ENCUMBERED        | SPENT %       |
| DEPT.                | BUDGET    | YTD ACTUAL | BALANCE           | June 30, 2023 |
| GOVERNING BODY       | 29,902    | 23,579     | -                 | 78.9%         |
| ADMIN SERVICES       | 376,563   | 352,449    | 4,773             | 94.9%         |
| FINANCE              | 265,670   | 253,807    | 8,633             | 98.8%         |
| LEGAL                | 43,000    | 38,257     | -                 | 89.0%         |
| PUBLIC BUILDINGS     | 389,207   | 322,929    | 17,467            | 87.5%         |
| FIRE                 | 1,097,803 | 907,848    | 60,562            | 88.2%         |
| PERMITTING           | 362,328   | 290,210    | 5,442             | 81.6%         |
| POLICE               | 1,143,718 | 887,504    | 53,316            | 82.3%         |
| PUBLIC WORKS-STREETS | 375,286   | 260,640    | 22,766            | 75.5%         |
| POWELL BILL-STREETS  | 135,830   | 10,465     | 78,874            | 65.8%         |
| PARKS & RECREATION   | 376,204   | 322,037    | 19,021            | 90.7%         |
| CHURCH STREET DOCK   | 9,454     | 7,061      | 810               | 83.2%         |
| EMERGENCY MANAGEMENT | 2,700     | 2,700      | -                 | 100.0%        |
| FESTIVALS & EVENTS   | 124,449   | 85,481     | 4,525             | 72.3%         |
| NON DEPARTMENTAL     | 524,972   | 416,608    | 27,121            | 84.5%         |
| TOTAL                | 5,257,085 | 4,181,575  | 303,309           | 85.31%        |