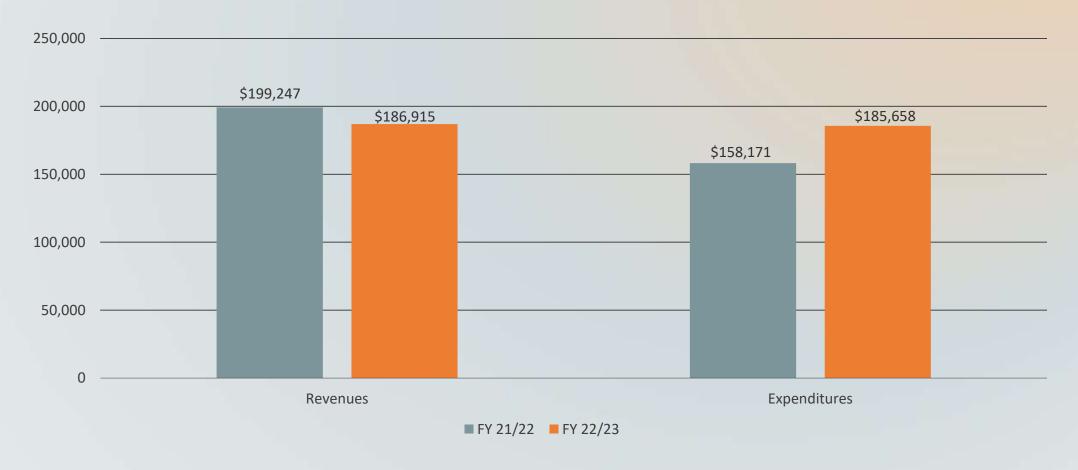

#### STORMWATER ENTERPRISE FUND

ENCUMBRANCES INCLUDED

Total Excess of Revenues Over Expenditures \$1,257