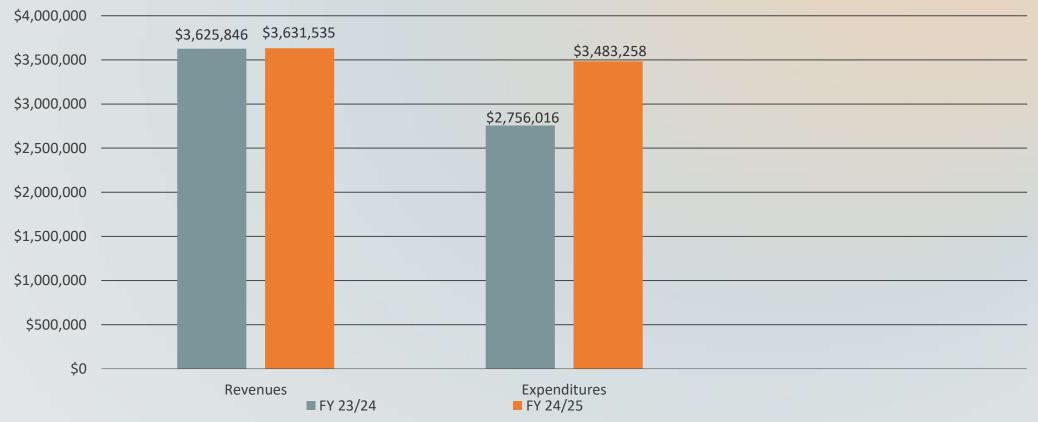

#### **STORMWATER ENTERPRISE FUND**

ENCUMBRANCES INCLUDED Total Excess of Revenues Over Expenditures \$75,543