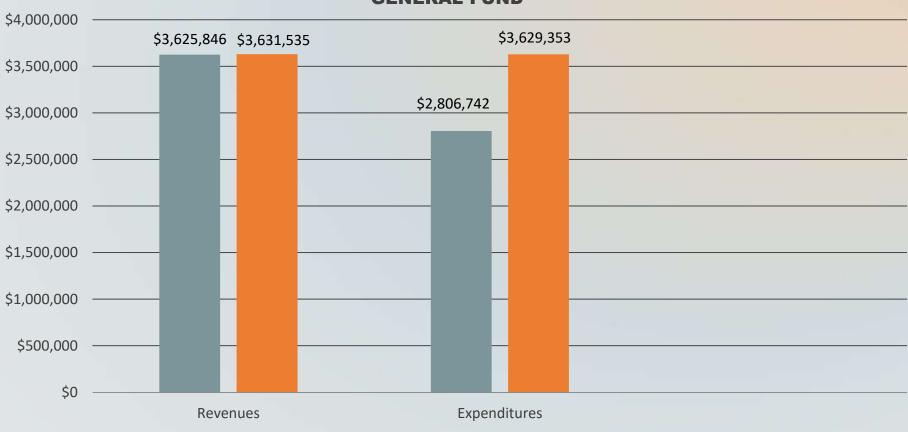

#### (ACTUAL)

#### **GENERAL FUND**

(ENCUMBRANCES NOT INCLUDED) Total Excess of Revenues Over Expenditures \$148,277

|                      |           |            | (PURCHASE ORDERS)<br>ENCUMBERED | SPENT %           |
|----------------------|-----------|------------|---------------------------------|-------------------|
| DEPT.                | BUDGET    | YTD ACTUAL | BALANCE                         | December 31, 2024 |
| GOVERNING BODY       | 45,195    | 15,296     | 490                             | 34.9%             |
| ADMIN SERVICES       | 432,052   | 212,386    | 2,733                           | 49.8%             |
| FINANCE              | 315,178   | 137,648    | 565                             | 43.9%             |
| LEGAL                | 59,300    | 25,091     |                                 | 42.3%             |
| PUBLIC BUILDINGS     | 379,723   | 163,880    | 2,594                           | 43.8%             |
| FIRE                 | 2,013,046 | 770,640    | 90,313                          | 42.8%             |
| PERMITTING           | 288,270   | 177,604    | 824                             | 61.9%             |
| PLANNING             | 86,293    | 38,937     | -                               | 45.1%             |
| POLICE               | 1,349,905 | 499,932    | 15,654                          | 38.2%             |
| PUBLIC WORKS-STREETS | 1,498,086 | 722,766    | 2,511                           | 48.4%             |
| POWELL BILL-STREETS  | 191,791   | 78,598     | 461                             | 41.2%             |
| PARKS & RECREATION   | 486,086   | 153,848    | 13,025                          | 34.3%             |
| DOWNTOWN FACILITIES  | 130,326   | 41,710     | 892                             | 32.7%             |
| EMERGENCY MANAGEMENT | 10,850    | 10,298     | 69                              | 95.5%             |
| FESTIVALS & EVENTS   | 134,635   | 83,198     | 13,924                          | 72.1%             |
| NON DEPARTMENTAL     | 612,764   | 351,425    | 2,042                           | 57.7%             |
| TOTAL                | 8,033,500 | 3,483,258  | 146,095                         | 45.18%            |