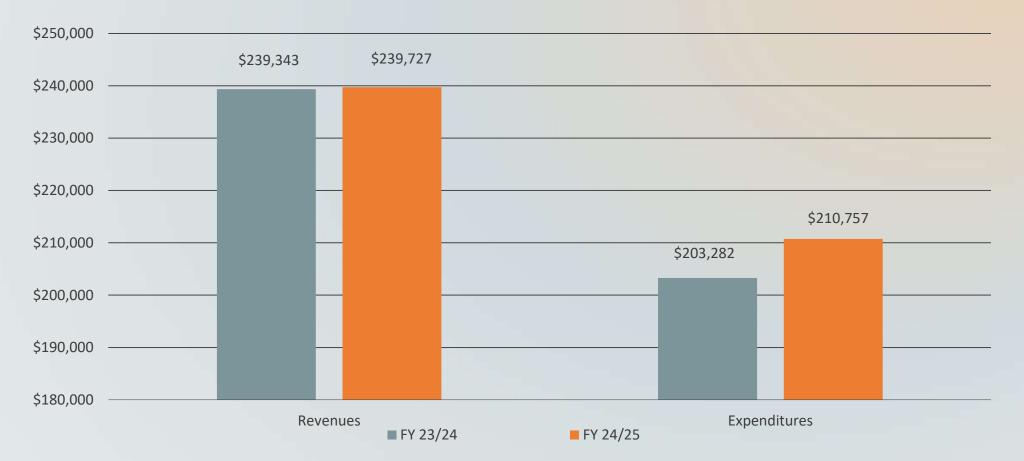

| 41.2%             |
| PARKS & RECREATION   | 486,086   | 153,848    | 13,025                          | 34.3%             |
| DOWNTOWN FACILITIES  | 130,326   | 41,710     | 892                             | 32.7%             |
| EMERGENCY MANAGEMENT | 10,850    | 10,298     | 69                              | 95.5%             |
| FESTIVALS & EVENTS   | 134,635   | 83,198     | 13,924                          | 72.1%             |
| NON DEPARTMENTAL     | 612,764   | 351,425    | 2,042                           | 57.7%             |
| TOTAL                | 8,033,500 | 3,483,258  | 146,095                         | 45.18%            |

#### **STORMWATER ENTERPRISE FUND**



ENCUMBRANCES INCLUDED Total Excess of Revenues Over Expenditures \$75,543

#### SOLID WASTE ENTERPRISE FUND



ENCUMBRANCES INCLUDED Total Excess of Revenues Over Expenditures \$28,970

### TOWN OF SWANSBORO LOAN REPORT (AS OF DECEMBER 31, 2024)

| ltem                                                              | Principal<br>Balance          | Interest<br>Rate | End Date                  | Annual Debt<br>Service |
|-------------------------------------------------------------------|-------------------------------|------------------|---------------------------|------------------------|
| Town Hall/Tanker                                                  | \$317,275                     | 2.69             | 03/21/2028                | \$84,724               |
| <b>Public Safety Facility</b>                                     | <b>\$0.00</b><br>PAID IN FULL | 2.58             | 12/22/2024