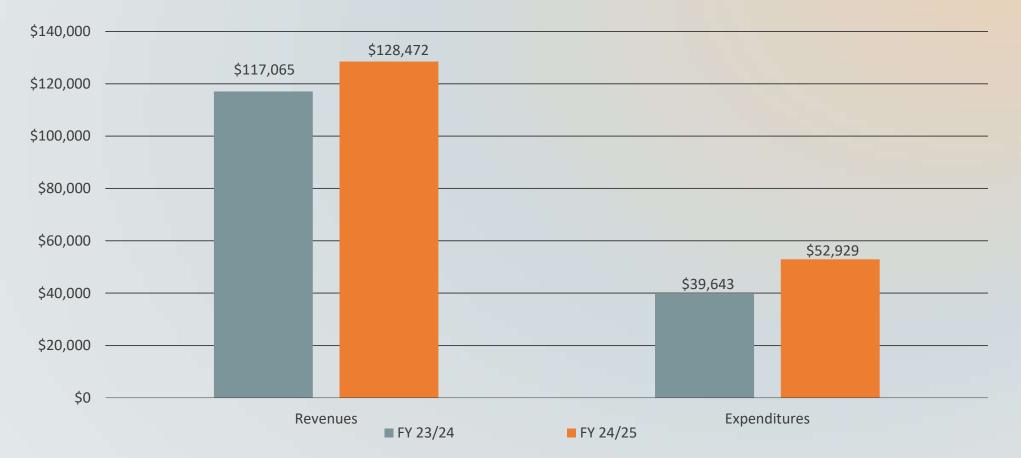

#### SOLID WASTE ENTERPRISE FUND

ENCUMBRANCES INCLUDED Total Excess of Revenues Over Expenditures \$28,970