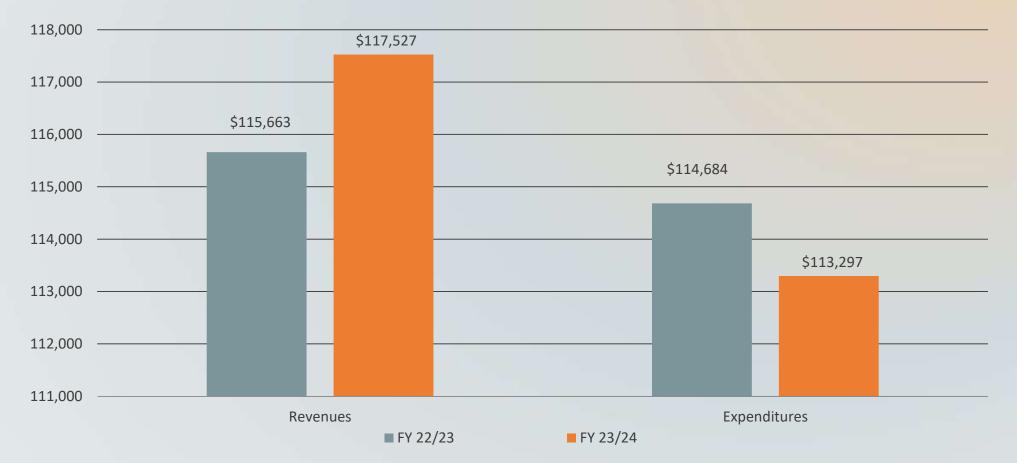

#### STORMWATER ENTERPRISE FUND

ENCUMBRANCES INCLUDED Total Excess of Revenues Over Expenditures \$78,433

#### SOLID WASTE ENTERPRISE FUND

ENCUMBRANCES INCLUDED Total Excess of Revenues Over Expenditures \$4,230