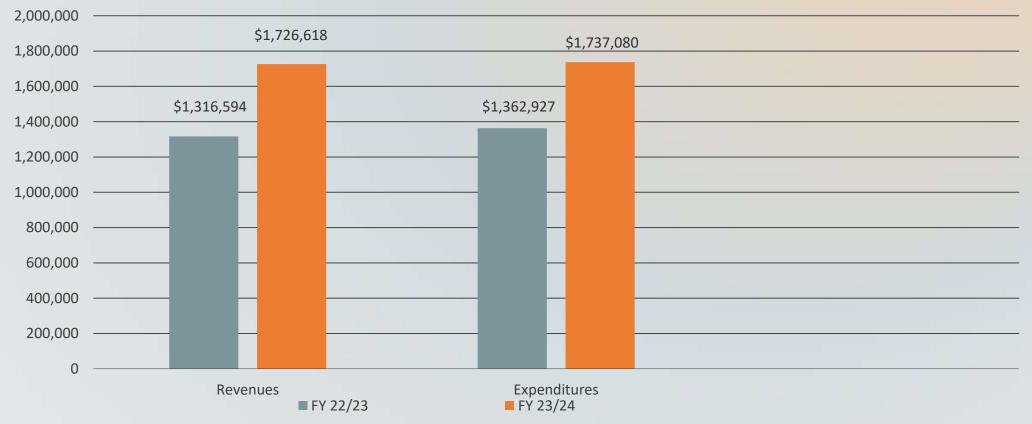

#### **GENERAL FUND**

(ENCUMBRANCES NOT INCLUDED) Total Excess of Revenues Over Expenditures (\$10,462)

|                                   |           |            | (PURCHASE ORDERS)<br>ENCUMBERED | SPENT %          |
|-----------------------------------|-----------|------------|---------------------------------|------------------|
| DEPT.                             | BUDGET    | YTD ACTUAL | BALANCE                         | Ocotber 31, 2023 |
| GOVERNING BODY                    | 43,476    | 17,165     | 986                             | 41.7%            |
| ADMIN SERVICES                    | 426,686   | 130,678    | 6,263                           | 32.1%            |
| FINANCE                           | 288,745   | 80,204     | 423                             | 27.9%            |
| LEGAL                             | 43,000    | 12,510     | -                               | 29.1%            |
| PUBLIC BUILDINGS                  | 386,000   | 69,614     | 2,508                           | 18.7%            |
| FIRE                              | 1,344,513 | 417,691    | 80,864                          | 37.1%            |
| PERMITTING                        | 389,292   | 112,195    | -                               | 28.8%            |
| POLICE                            | 1,208,251 | 338,644    | 3,393                           | 28.3%            |
| PUBLIC WORKS-STREETS              | 536,452   | 79,834     | 1,407                           | 15.1%            |
| POWELL BILL-STREETS               | 110,084   | 1,765      | 700                             | 2.2%             |
| PARKS & RECREATION                | 354,732   | 87,629     | 15,679                          | 29.1%            |
| CHURCH STREET DOCK/VISITOE CENTER | 176,127   | 10,251     | 912                             | 6.3%             |
| EMERGENCY MANAGEMENT              | 44,306    | 10,234     | 500                             | 24.2%            |
| FESTIVALS & EVENTS                | 124,653   | 56,632     | 6,100                           | 50.3%            |
| NON DEPARTMENTAL                  | 571,140   | 312,034    | -                               | 54.6%            |
| TOTAL                             | 6,047,457 | 1,737,080  | 119,735                         | 30.70%           |