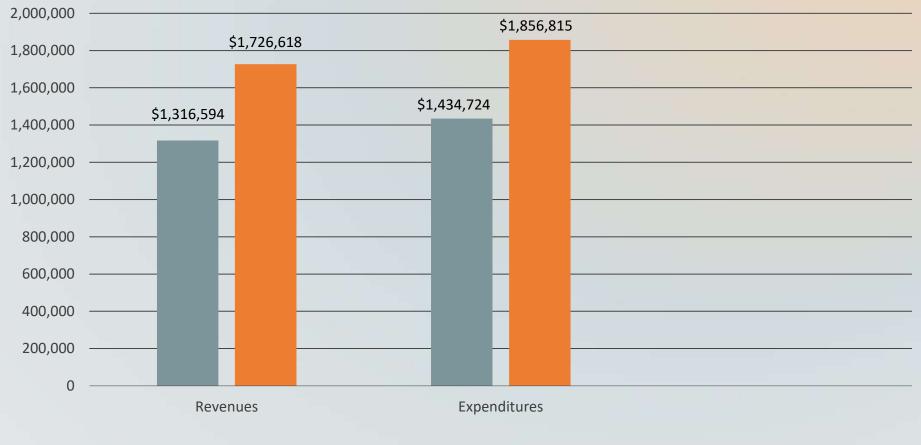

#### **GENERAL FUND**

■ FY 22/23 ■ FY 23/24

ENCUMBRANCES INCLUDED Total Excess of Revenues Over Expenditures (\$130,197)

#### **GENERAL FUND**

(ENCUMBRANCES NOT INCLUDED) Total Excess of Revenues Over Expenditures (\$10,462)

|                                   |           |            | (PURCHASE ORDERS)<br>ENCUMBERED | SPENT %          |
|-----------------------------------|-----------|------------|---------------------------------|------------------|
| DEPT.                             | BUDGET    | YTD ACTUAL | BALANCE                         | Ocotber 31, 2023 |
| GOVERNING BODY                    | 43,476    | 17,165     | 986                             | 41.7%            |
| ADMIN SERVICES                    | 426,686   | 130,678    | 6,263                           | 32.1%            |
| FINANCE                           | 288,745   | 80,204     | 423                             | 27.9%            |
| LEGAL                             | 43,000    | 12,510     | -                               | 29.1%            |
| PUBLIC BUILDINGS                  | 386,000   | 69,614     | 2,508                           | 18.7%            |
| FIRE                              | 1,344,513 | 417,691    | 80,864                          | 37.1%            |
| PERMITTING                        | 389,292   | 112,195    | -                               | 28.8%            |
| POLICE                            | 1,208,251 | 338,644    | 3,393                           | 28.3%            |
| PUBLIC WORKS-STREETS              | 536,452   | 79,834     | 1,407                           | 15.1%            |
| POWELL BILL-STREETS               | 110,084   | 1,765      | 700                             | 2.2%             |
| PARKS & RECREATION                | 354,732   | 87,629     | 15,679                          | 29.1%            |
| CHURCH STREET DOCK/VISITOE CENTER | 176,127   | 10,251     | 912                             | 6.3%             |
| EMERGENCY MANAGEMENT              | 44,306    | 10,234     | 500                             | 24.2%            |
| FESTIVALS & EVENTS                | 124,653   | 56,632     | 6,100                           | 50.3%            |
| NON DEPARTMENTAL                  | 571,140   | 312,034    | -                               | 54.6%            |
| TOTAL                             | 6,047,457 | 1,737,080  | 119,735                         | 30.70%           |