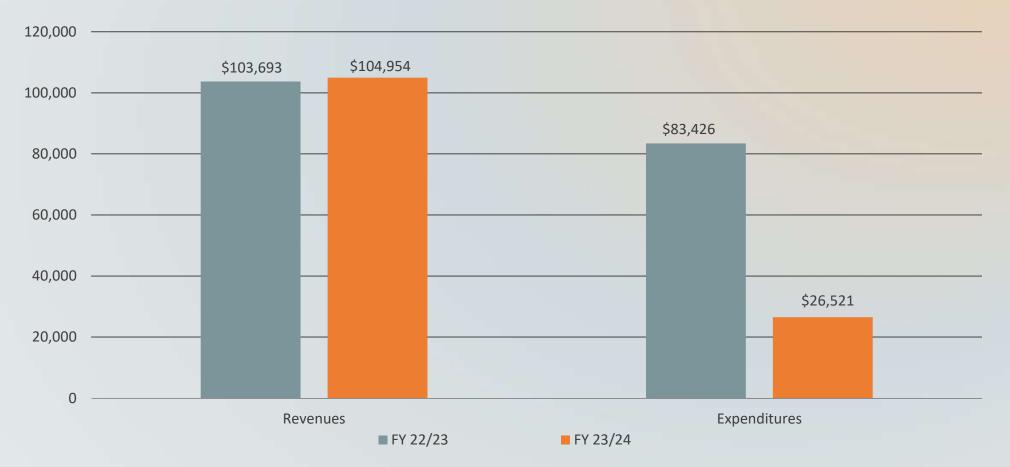

#### STORMWATER ENTERPRISE FUND

ENCUMBRANCES INCLUDED Total Excess of Revenues Over Expenditures \$78,433

#### SOLID WASTE ENTERPRISE FUND

ENCUMBRANCES INCLUDED Total Excess of Revenues Over Expenditures \$4,230