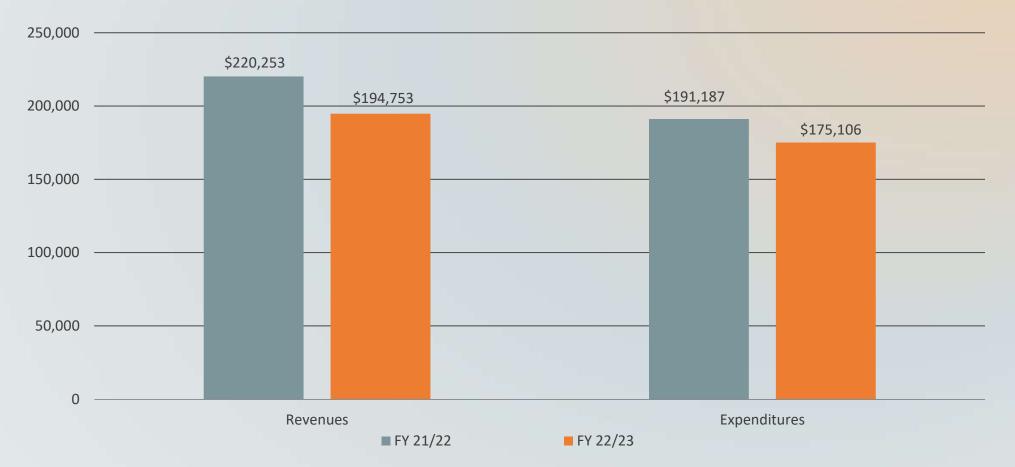

#### SOLID WASTE ENTERPRISE FUND

ENCUMBRANCES INCLUDED Total Excess of Revenues Over Expenditures \$19,647