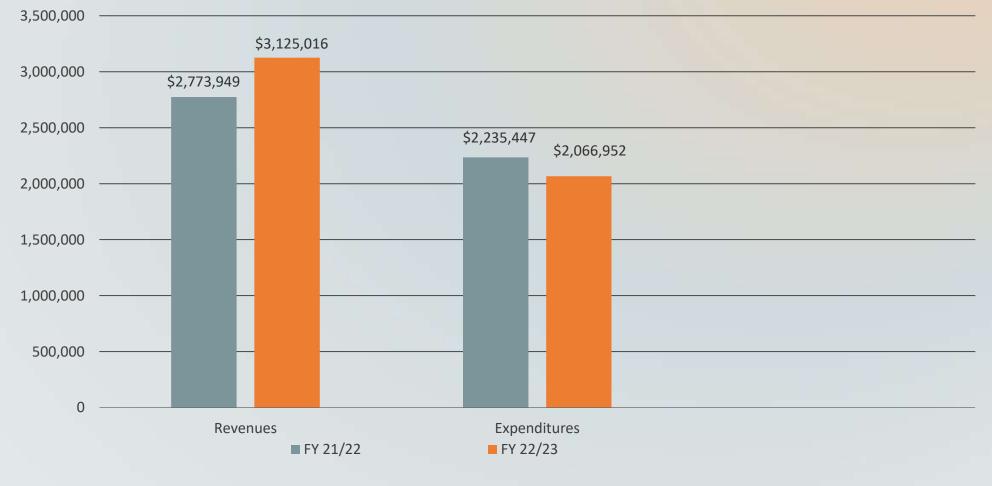

#### **GENERAL FUND**

(ENCUMBRANCES NOT INCLUDED) Total Excess of Revenues Over Expenditures \$1,058,064

|                      |           |            | (PURCHASE ORDERS) |                   |
|----------------------|-----------|------------|-------------------|-------------------|
|                      |           |            | ENCUMBERED        | SPENT %           |
| DEPT.                | BUDGET    | YTD ACTUAL | BALANCE           | December 31, 2022 |
| GOVERNING BODY       | 29,902    | 13,629     |                   | 45.6%             |
| ADMIN SERVICES       | 374,944   | 196,486    |                   | 52.4%             |
| FINANCE              | 265,670   | 132,358    | -                 | 49.8%             |
| LEGAL                | 43,000    | 17,795     | -                 | 41.4%             |
| PUBLIC BUILDINGS     | 389,207   | 129,073    | 19,399            | 38.1%             |
| FIRE                 | 1,040,223 | 393,499    | 10,182            | 38.8%             |
| PERMITTING           | 360,338   | 130,456    | -                 | 36.2%             |
| POLICE               | 1,055,357 | 401,929    | 4,292             | 38.5%             |
| PUBLIC WORKS-STREETS | 375,286   | 147,004    | 1,919             | 39.7%             |
| POWELL BILL-STREETS  | 111,526   | 3,866      | 2,607             | 5.8%              |
| PARKS & RECREATION   | 357,647   | 144,658    | 15,920            | 44.9%             |
| CHURCH STREET DOCK   | 7,590     | 2,588      | 579               | 41.7%             |
| EMERGENCY MANAGEMENT | 1,125     | 787        | -                 | 70.0%             |
| FESTIVALS & EVENTS   | 122,849   | 53,132     | 5,084             | 47.4%             |
| NON DEPARTMENTAL     | 483,302   | 299,693    | 3                 | 62.0%             |
| TOTAL                | 5,017,966 | 2,066,952  | 59,986            | 42.39%            |