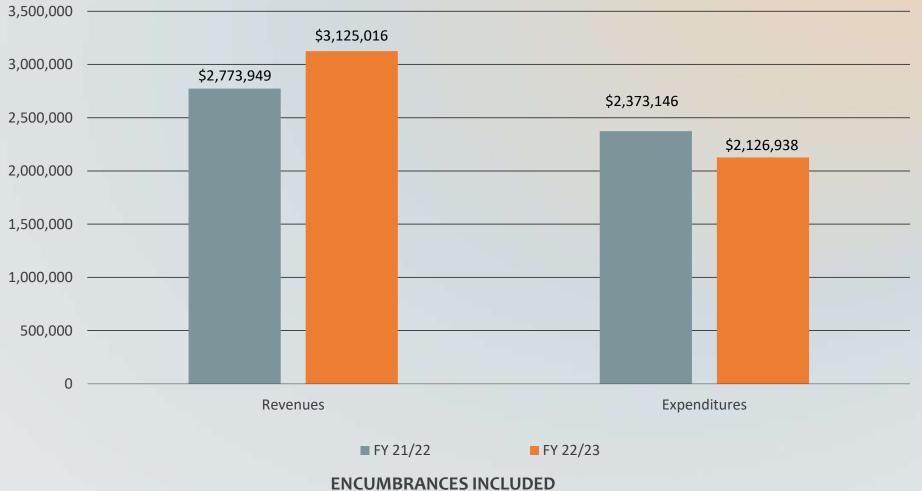

TOWN OF SWANSBORO FINANCIAL REPORT (AS OF DECEMBER 31, 2022)

REVENUES

EXPENDITURES

LOAN PAYMENTS

**INVESTMENTS** 

**GENERAL FUND** 

Total Excess of Revenues Over Expenditures \$998,078

#### (ACTUAL)