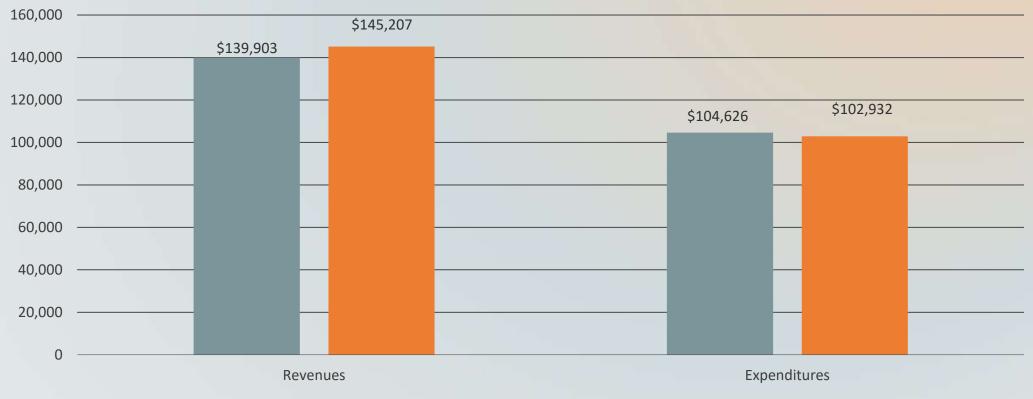

#### **STORMWATER ENTERPRISE FUND**

FY 21/22 FY 22/23

ENCUMBRANCES INCLUDED Total Excess of Revenues Over Expenditures \$42,275