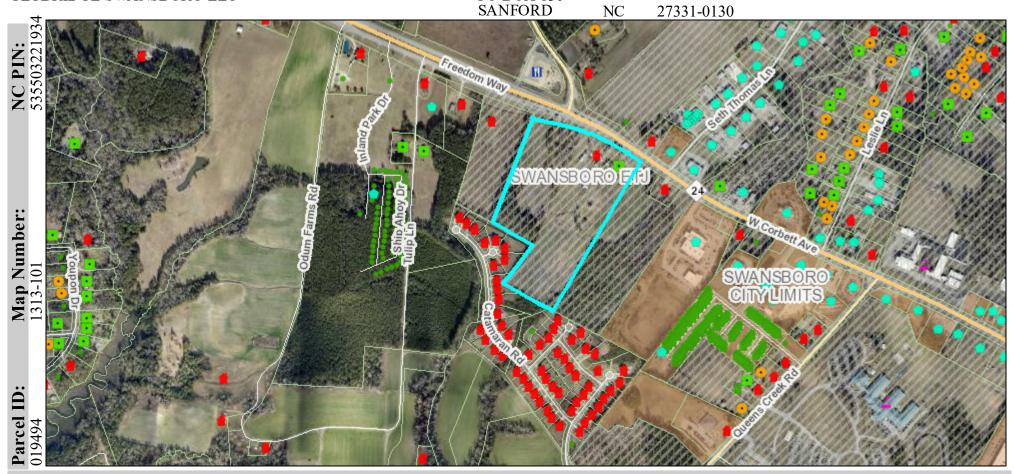

## **General Information**

**Physical Address:** 

1481 W CORBETT AVE

24.33 **Total Acres: Land Value: \$** 638940 **Bldg Value: \$** 103917 **Market Val: \$** 742857 **Heated Sqft:** 1810 # of Bedrooms: 4 Year Built: 4276 **Nbhd Code:** 

Township: **SWANSBORO** 

**Improv Code:** D

**City Limit:** UNINCORPORATED ONSLOW

**Fire District: NORTHEAST** 

NO SUBDIVISION RECORDED **Subdivision: Property Desc:** 24.33AC TR W CORBETT AVE

Plat Book: 00NO-SUBDIV WARNING: THIS IS NOT A SURVEY

Last Sale Info:

**Deed Ref:** 5998 / 846

**Sale Price:** \$ 2200000

Sale Date: 14-JUL-23

Onslow County Geographical Information Services 234 NW Corridor Blvd Jacksonville, NC 28540 (910) 937-1190

gis@onslowcountync.gov