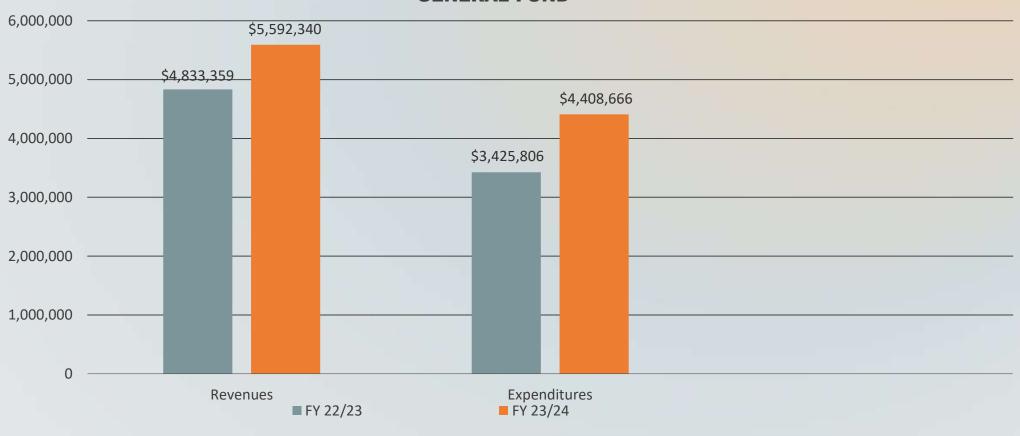

#### **GENERAL FUND**

(ENCUMBRANCES NOT INCLUDED)

Total Excess of Revenues Over Expenditures \$1,183,674

|                                   |           |            | (PURCHASE ORDERS) | CDENT 0/       |
|-----------------------------------|-----------|------------|-------------------|----------------|
| DEDT                              | DUDGET    | VTD ACTUAL | ENCUMBERED        | SPENT %        |
| DEPT.                             | BUDGET    | YTD ACTUAL | BALANCE           | April 30, 2024 |
| GOVERNING BODY                    | 43,476    | 39,871     | 242               | 92.3%          |
| ADMIN SERVICES                    | 427,686   | 337,611    | 274               | 79.0%          |
| FINANCE                           | 289,345   | 235,189    | 423               | 81.4%          |
| LEGAL                             | 63,000    | 43,647     |                   | 69.3%          |
| PUBLIC BUILDINGS                  | 393,435   | 297,473    | 2,108             | 76.1%          |
| FIRE                              | 1,387,639 | 1,218,025  | 5,472             | 88.2%          |
| PERMITTING                        | 393,592   | 286,634    | -                 | 72.8%          |
| POLICE                            | 1,256,251 | 864,248    | 16,341            | 70.1%          |
| PUBLIC WORKS-STREETS              | 562,648   | 250,439    | 248,852           | 88.7%          |
| POWELL BILL-STREETS               | 110,094   | 5,531      | 1,246             | 6.2%           |
| PARKS & RECREATION                | 359,232   | 248,023    | 24,461            | 75.9%          |
| CHURCH STREET DOCK/VISITOE CENTER | 176,327   | 48,820     | 3,589             | 29.7%          |
| EMERGENCY MANAGEMENT              | 44,306    | 19,919     | 500               | 46.1%          |
| FESTIVALS & EVENTS                | 124,653   | 101,410    | 4,076             | 84.6%          |
| NON DEPARTMENTAL                  | 586,580   | 411,826    | -                 | 70.2%          |
| TOTAL                             | 6,218,264 | 4,408,666  | 307,584           | 75.85%         |