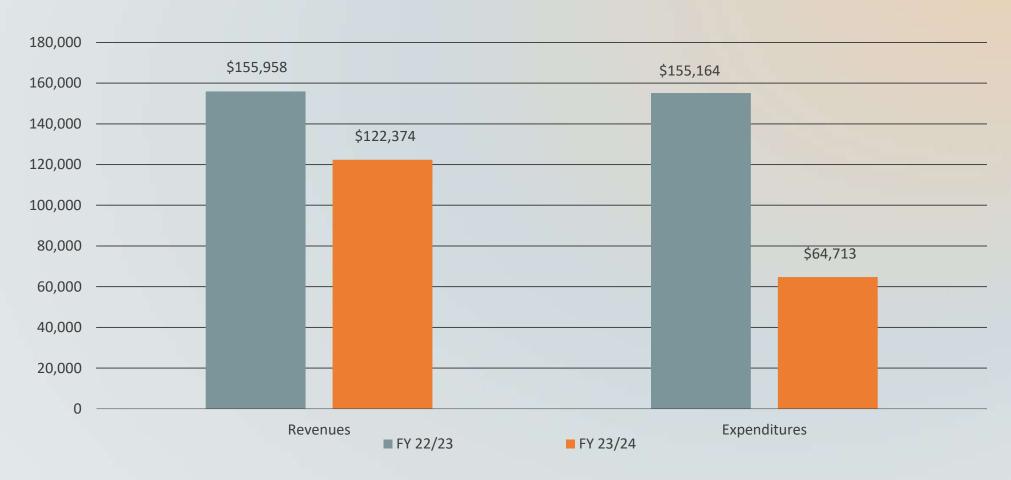

#### **SOLID WASTE ENTERPRISE FUND**

ENCUMBRANCES INCLUDED

Total Excess of Revenues Over Expenditures \$13,812

TOWN OF SWANSBORO LOAN REPORT (AS OF APRIL 30, 2024)

| Item                                          | Principal Balance | Interest<br>Rate | End Date   | Annual Debt<br>Service |
|-----------------------------------------------|-------------------|------------------|------------|------------------------|
| Town Hall/Tanker                              | <b>\$317,275</b>  | 2.69             | 03/21/2028 | \$84,724               |
| <b>Public Safety Facility</b>                 | \$40,000          | 2.58             | 12/22/2024 | \$42,064               |
| Fire Truck                                    | <b>\$136,806</b>  | 2.08             | 11/01/2026 | \$47,512               |
| <b>Sleeping Quarters</b>                      | \$75,000          | 2.43             | 12/14/2026 | \$28,038               |
| Grapple Truck/Town Hall Generator             | \$93,416          | 1.72             | 6/25/2025  | \$47,917               |
| Vehicles(Police & Fire Department) & Software | \$67,627          | 1.84             | 7/15/2026  | \$23,377               |
| Cab Tractor/Dump Truck                        | \$254,500         | 4.82             | 4/3/2029   | \$58,491               |
| Total Debt                                    | \$984,624         |                  |            | \$332,123              |