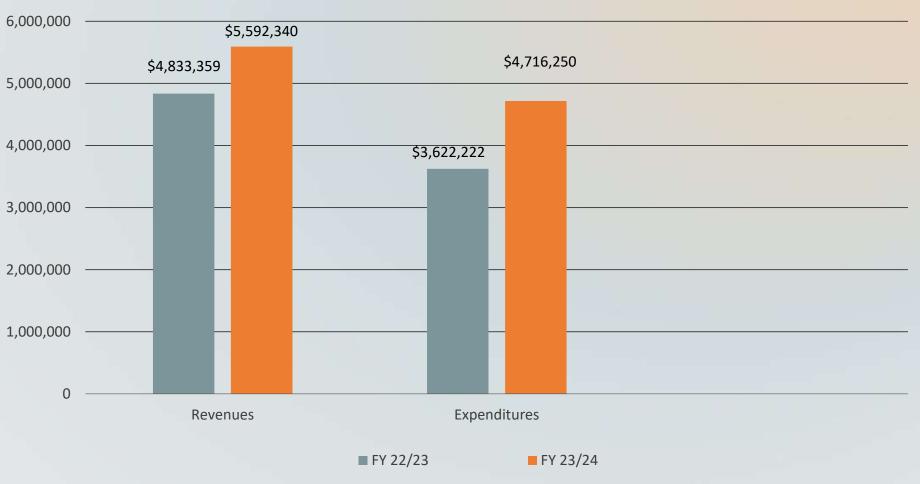

#### **GENERAL FUND**

ENCUMBRANCES INCLUDED

Total Excess of Revenues Over Expenditures \$876,090

(ACTUAL)