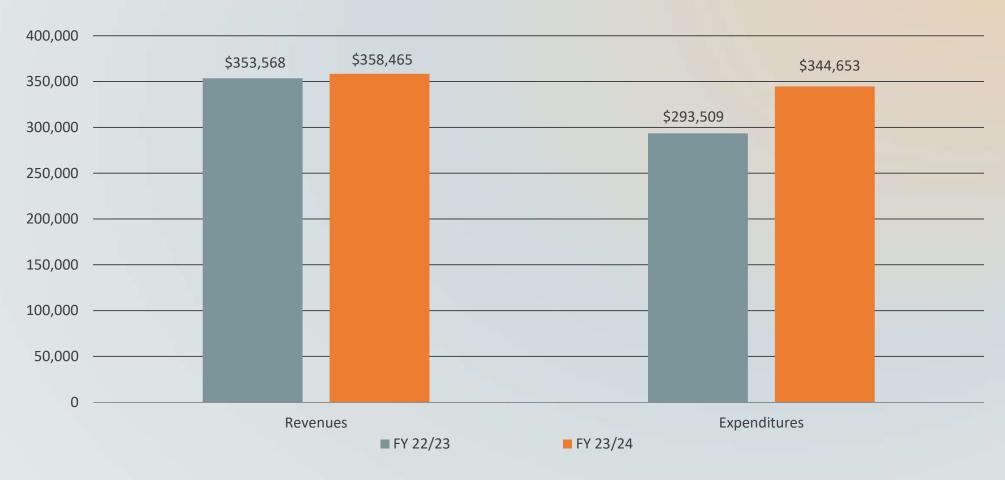

#### STORMWATER ENTERPRISE FUND

ENCUMBRANCES INCLUDED

Total Excess of Revenues Over Expenditures \$57,661