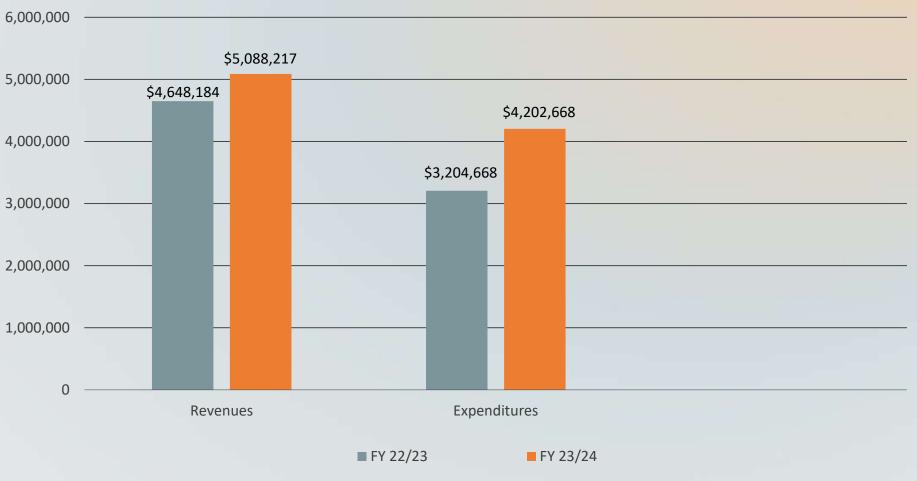

#### **GENERAL FUND**

ENCUMBRANCES INCLUDED

Total Excess of Revenues Over Expenditures \$885,549

(ACTUAL)