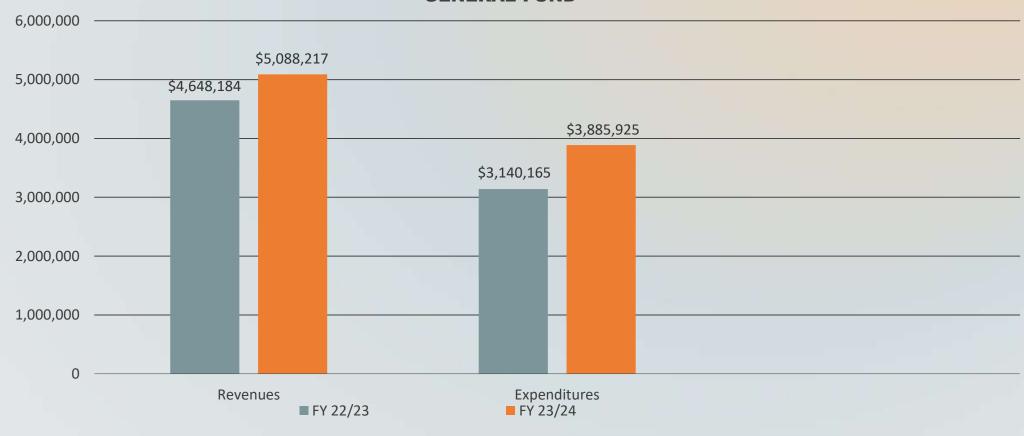

#### **GENERAL FUND**

(ENCUMBRANCES NOT INCLUDED)

Total Excess of Revenues Over Expenditures \$1,202,292

|                                   |           |            | (PURCHASE ORDERS) ENCUMBERED | SPENT %        |
|-----------------------------------|-----------|------------|------------------------------|----------------|
| DEPT.                             | BUDGET    | YTD ACTUAL | BALANCE                      | March 31, 2024 |
| GOVERNING BODY                    | 43,476    | 27,764     | 242                          | 64.4%          |
| ADMIN SERVICES                    | 427,686   | 312,654    | 472                          | 73.2%          |
| FINANCE                           | 289,345   | 211,721    | 423                          | 73.3%          |
| LEGAL                             | 43,000    | 39,405     | -                            | 91.6%          |
| PUBLIC BUILDINGS                  | 393,435   | 281,039    | 2,571                        | 72.1%          |
| FIRE                              | 1,387,639 | 1,021,719  | 8,715                        | 74.3%          |
| PERMITTING                        | 389,692   | 258,837    | -                            | 66.4%          |
| POLICE                            | 1,256,251 | 778,330    | 25,307                       | 64.0%          |
| PUBLIC WORKS-STREETS              | 562,648   | 181,036    | 248,910                      | 76.4%          |
| POWELL BILL-STREETS               | 110,094   | 4,243      | 489                          | 4.3%           |
| PARKS & RECREATION                | 359,232   | 219,808    | 22,232                       | 67.4%          |
| CHURCH STREET DOCK/VISITOE CENTER | 176,327   | 42,943     | 3,299                        | 26.2%          |
| EMERGENCY MANAGEMENT              | 44,306    | 19,919     | 620                          | 46.4%          |
| FESTIVALS & EVENTS                | 124,653   | 100,850    | 3,464                        | 83.7%          |
| NON DEPARTMENTAL                  | 583,580   | 385,657    | _                            | 66.1%          |
| TOTAL                             | 6,191,364 | 3,885,925  | 316,743                      | 67.88%         |