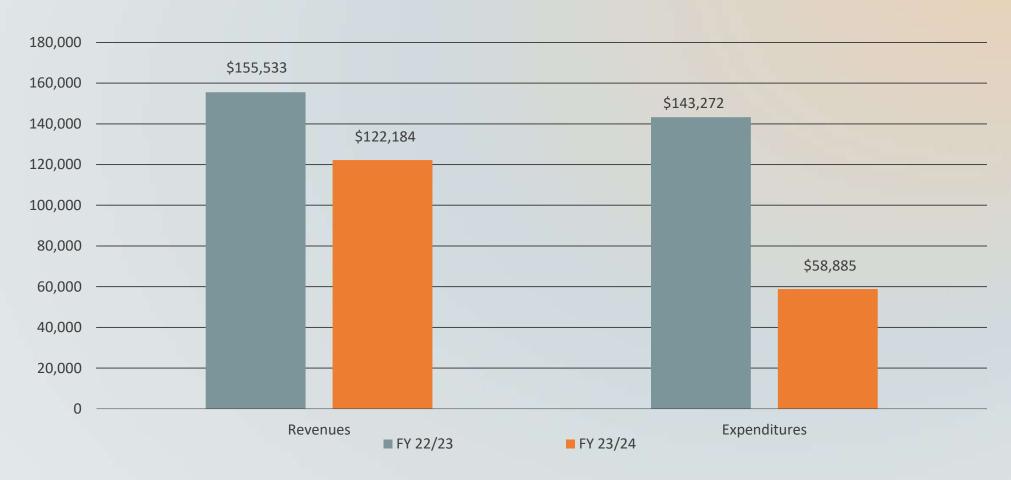

#### STORMWATER ENTERPRISE FUND

ENCUMBRANCES INCLUDED

Total Excess of Revenues Over Expenditures \$63,299