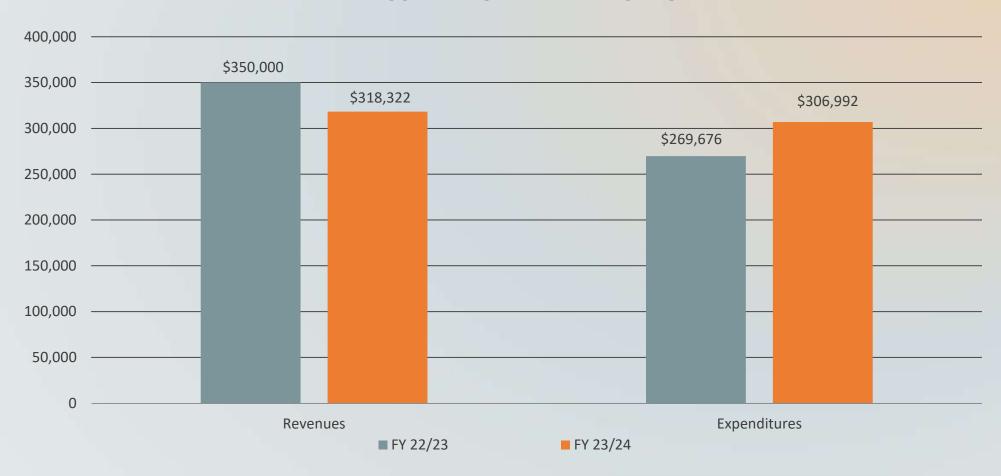

#### **SOLID WASTE ENTERPRISE FUND**

ENCUMBRANCES INCLUDED

Total Excess of Revenues Over Expenditures \$11,330