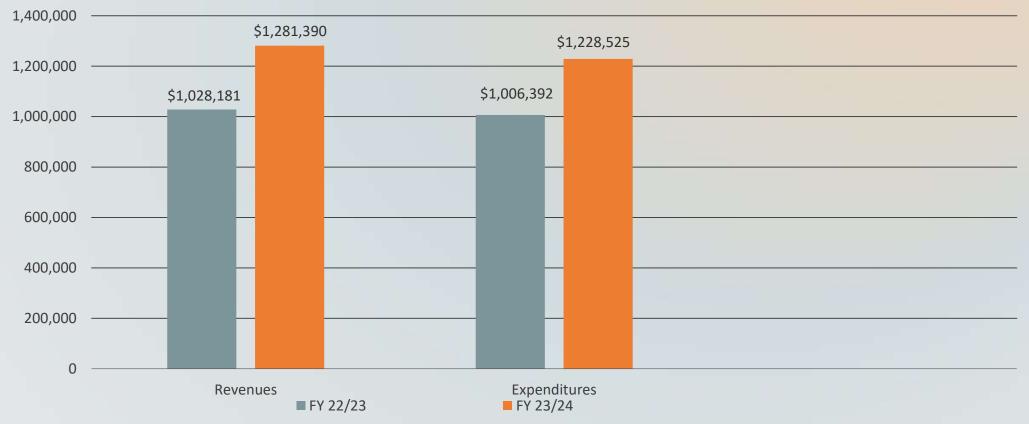

#### **GENERAL FUND**

(ENCUMBRANCES NOT INCLUDED) Total Excess of Revenues Over Expenditures \$52,865

|                                   |           |            | (PURCHASE ORDERS)<br>ENCUMBERED | SPENT %            |
|-----------------------------------|-----------|------------|---------------------------------|--------------------|
| DEPT.                             | BUDGET    | YTD ACTUAL | BALANCE                         | September 30, 2023 |
| GOVERNING BODY                    | 43,476    | 16,162     | 1,175                           | 39.9%              |
| ADMIN SERVICES                    | 426,686   | 101,455    | 2,855                           | 24.4%              |
| FINANCE                           | 288,745   | 59,391     | 423                             | 20.7%              |
| LEGAL                             | 43,000    | 9,290      | -                               | 21.6%              |
| PUBLIC BUILDINGS                  | 386,000   | 49,872     | 2,380                           | 13.5%              |
| FIRE                              | 1,344,513 | 278,646    | 19,700                          | 22.2%              |
| PERMITTING                        | 389,292   | 85,711     | -                               | 22.0%              |
| POLICE                            | 1,208,251 | 258,991    | 10,141                          | 22.3%              |
| PUBLIC WORKS-STREETS              | 434,170   | 51,033     | 1,435                           | 12.1%              |
| POWELL BILL-STREETS               | 110,084   | 1,447      | 500                             | 1.8%               |
| PARKS & RECREATION                | 354,732   | 70,750     | 13,586                          | 23.8%              |
| CHURCH STREET DOCK/VISITOE CENTER | 176,127   | 3,771      | 1,212                           | 2.8%               |
| EMERGENCY MANAGEMENT              | 44,306    | 9,335      | 1,439                           | 24.3%              |
| FESTIVALS & EVENTS                | 124,653   | 26,406     | 5,030                           | 25.2%              |
| NON DEPARTMENTAL                  | 559,180   | 206,266    | -                               | 36.9%              |
| TOTAL                             | 5,933,215 | 1,228,525  | 59,876                          | 21.72%             |