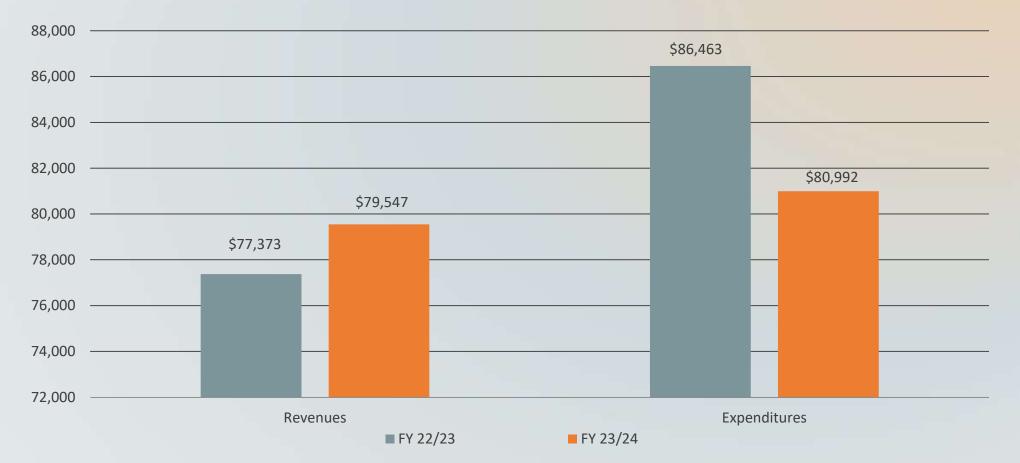

#### STORMWATER ENTERPRISE FUND

ENCUMBRANCES INCLUDED Total Excess of Revenues Over Expenditures \$67,581