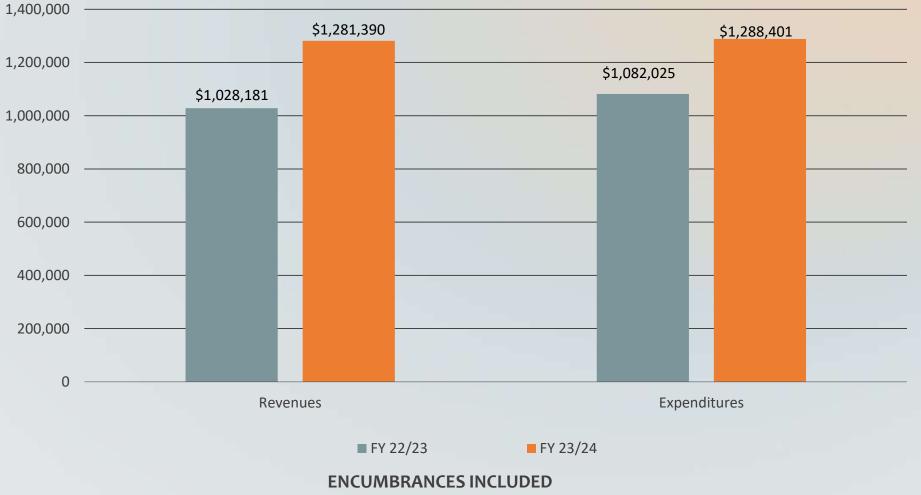

TOWN OF SWANSBORO FINANCIAL REPORT (AS OF SEPTEMBER 30, 2023)

REVENUES

EXPENDITURES

LOAN PAYMENTS

**INVESTMENTS** 

#### **GENERAL FUND**



Total Excess of Revenues Over Expenditures -\$7,011

#### (ACTUAL)

#### **GENERAL FUND**



(ENCUMBRANCES NOT INCLUDED) Total Excess of Revenues Over Expenditures \$52,865

|                                   |           |            | (PURCHASE ORDERS)<br>ENCUMBERED | SPENT %            |
|-----------------------------------|-----------|------------|---------------------------------|--------------------|
| DEPT.                             | BUDGET    | YTD ACTUAL | BALANCE                         | September 30, 2023 |
| GOVERNING BODY                    | 43,476    | 16,162     | 1,175                           | 39.9%              |
| ADMIN SERVICES                    | 426,686   | 101,455    | 2,855                           | 24.4%              |
| FINANCE