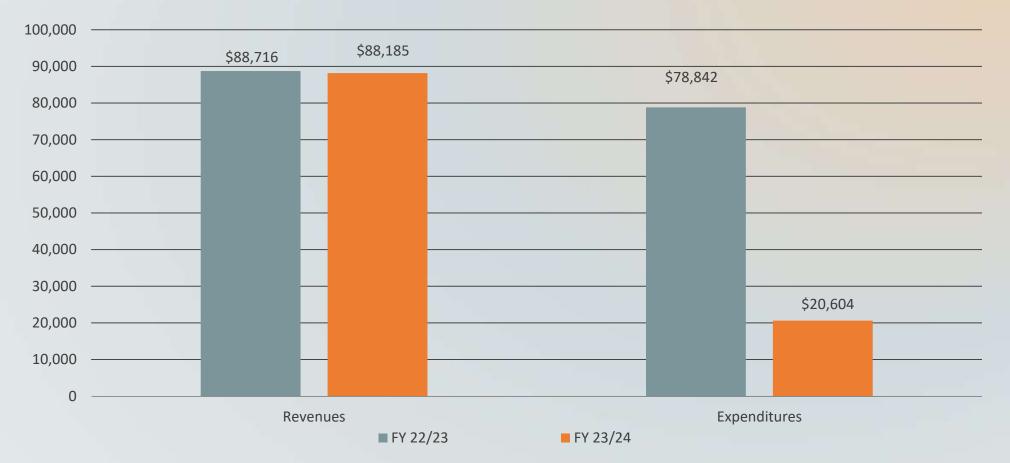

#### SOLID WASTE ENTERPRISE FUND

ENCUMBRANCES INCLUDED Total Excess of Revenues Over Expenditures -\$1,445