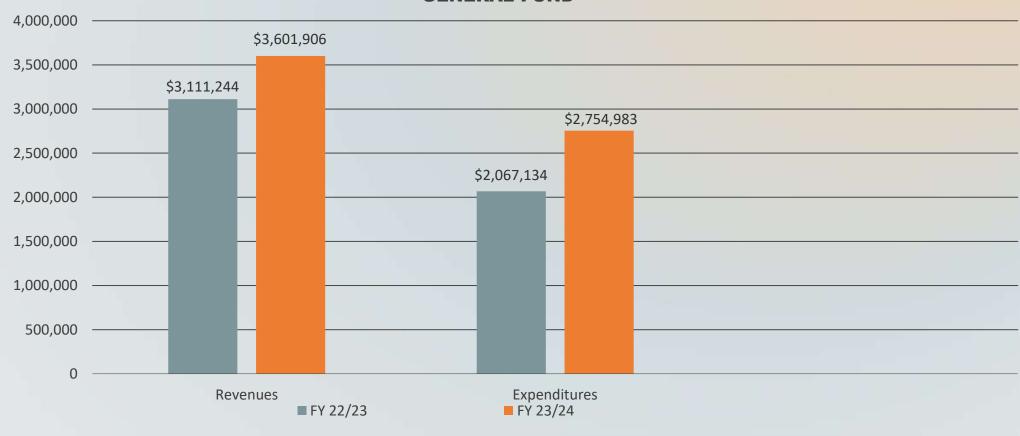

### **GENERAL FUND**

(ENCUMBRANCES NOT INCLUDED)

Total Excess of Revenues Over Expenditures \$846,923

|                                   |           |            | (PURCHASE ORDERS) |                   |  |
|-----------------------------------|-----------|------------|-------------------|-------------------|--|
|                                   |           |            | ENCUMBERED        | SPENT %           |  |
| DEPT.                             | BUDGET    | YTD ACTUAL | BALANCE           | December 31, 2023 |  |
| GOVERNING BODY                    | 43,476    | 21,146     | 826               | 50.5%             |  |
| ADMIN SERVICES                    | 427,686   | 224,132    | 4,541             | 53.5%             |  |
| FINANCE                           | 289,345   | 137,046    | 423               | 47.5%             |  |
| LEGAL                             | 43,000    | 26,905     | -                 | 62.6%             |  |
| PUBLIC BUILDINGS                  | 386,300   | 152,312    | 2,362             | 40.0%             |  |
| FIRE                              | 1,350,563 | 741,239    | 15,255            | 56.0%             |  |
| PERMITTING                        | 389,692   | 180,629    | •                 | 46.4%             |  |
| POLICE                            | 1,210,251 | 517,256    | 5,690             | 43.2%             |  |
| PUBLIC WORKS-STREETS              | 537,002   | 124,826    | 2,776             | 23.8%             |  |
| POWELL BILL-STREETS               | 110,094   | 2,717      | 569               | 3.0%              |  |
| PARKS & RECREATION                | 357,132   | 149,201    | 12,043            | 45.1%             |  |
| CHURCH STREET DOCK/VISITOE CENTER | 176,327   | 25,634     | 471               | 14.8%             |  |
| EMERGENCY MANAGEMENT              | 44,306    | 15,931     | 1,980             | 40.4%             |  |
| FESTIVALS & EVENTS                | 124,653   | 85,023     | 4,510             | 71.8%             |  |
| NON DEPARTMENTAL                  | 571,580   | 350,988    | -                 | 61.4%             |  |
| TOTAL                             | 6,061,407 | 2,754,983  | 51,445            | 46.30%            |  |