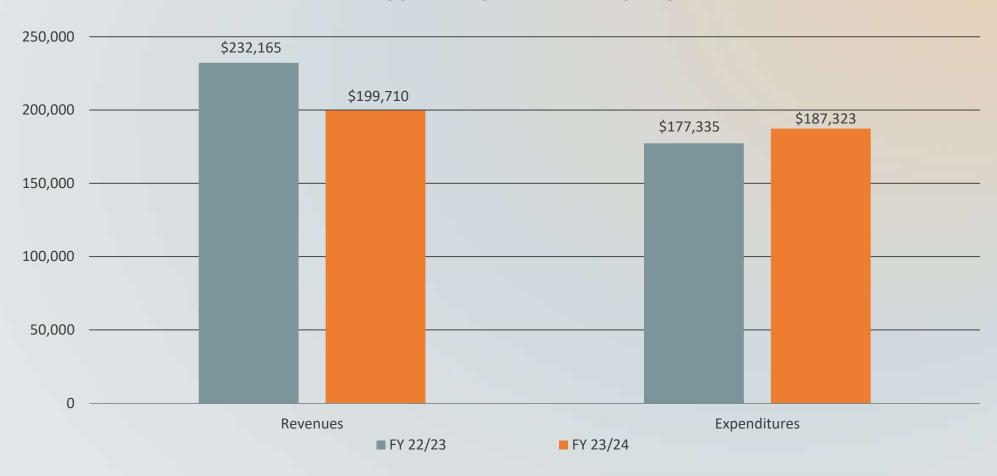

### STORMWATER ENTERPRISE FUND

ENCUMBRANCES INCLUDED

Total Excess of Revenues Over Expenditures \$76,402