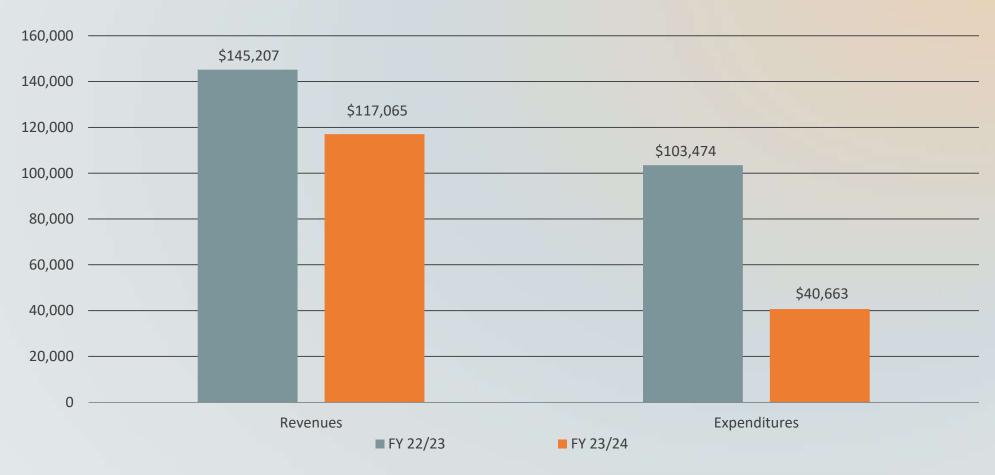

### **SOLID WASTE ENTERPRISE FUND**

ENCUMBRANCES INCLUDED

Total Excess of Revenues Over Expenditures \$12,387