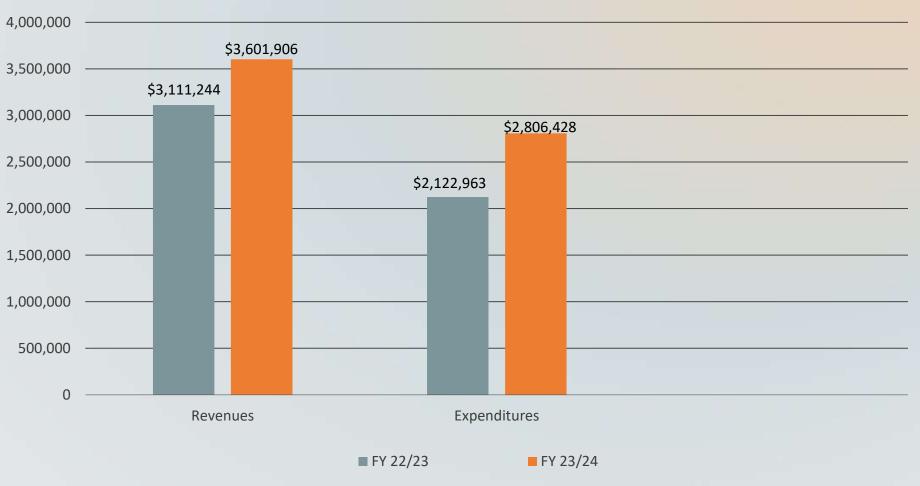

### **GENERAL FUND**

ENCUMBRANCES INCLUDED

Total Excess of Revenues Over Expenditures \$795,478

(ACTUAL)