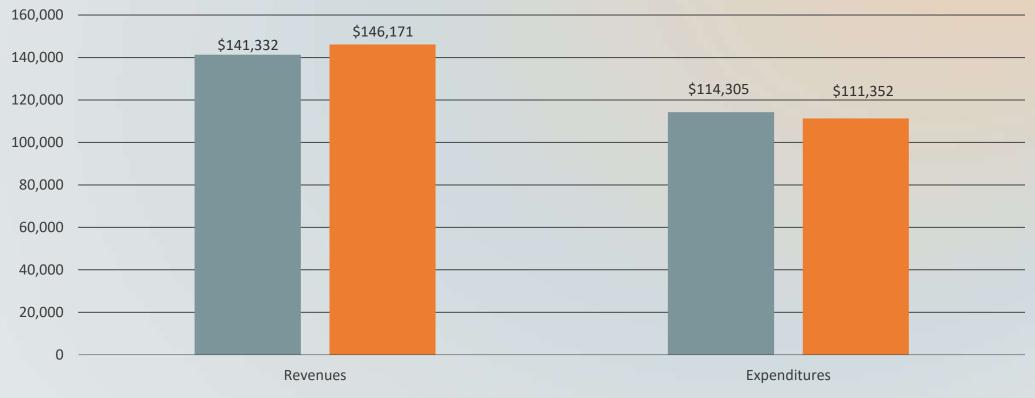

#### **STORMWATER ENTERPRISE FUND**

■ FY 21/22 ■ FY 22/23

ENCUMBRANCES INCLUDED Total Excess of Revenues Over Expenditures \$34,819