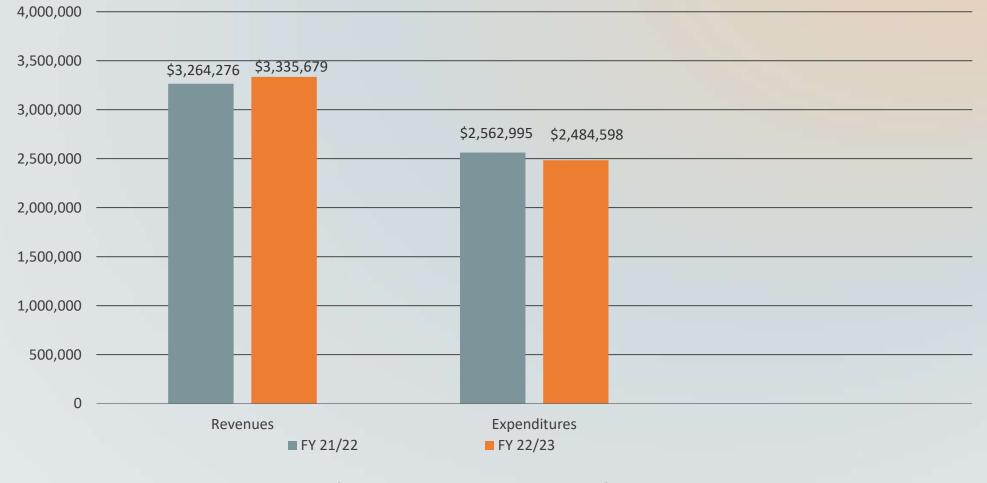

#### **GENERAL FUND**

(ENCUMBRANCES NOT INCLUDED) Total Excess of Revenues Over Expenditures \$851,081

| DEDT                 | DUDCET    |            | (PURCHASE ORDERS)  | SPENT %          |
|----------------------|-----------|------------|--------------------|------------------|
| DEPT.                | BUDGET    | YTD ACTUAL | ENCUMBERED BALANCE | January 31, 2023 |
| GOVERNING BODY       | 29,902    | 14,963     | -                  | 50.0%            |
| ADMIN SERVICES       | 374,944   | 219,446    |                    | 58.5%            |
| FINANCE              | 265,670   | 159,186    |                    | 59.9%            |
| LEGAL                | 43,000    | 21,417     | -                  | 49.8%            |
| PUBLIC BUILDINGS     | 389,207   | 147,438    | 18,839             | 42.7%            |
| FIRE                 | 1,061,129 | 570,698    | 11,838             | 54.9%            |
| PERMITTING           | 360,338   | 152,624    | -                  | 42.4%            |
| POLICE               | 1,059,894 | 481,742    | 13,959             | 46.8%            |
| PUBLIC WORKS-STREETS | 375,286   | 164,019    | 1,826              | 44.2%            |
| POWELL BILL-STREETS  | 111,526   | 4,742      | 2,008              | 6.1%             |
| PARKS & RECREATION   | 361,247   | 177,415    | 18,268             | 54.2%            |
| CHURCH STREET DOCK   | 9,454     | 3,276      | 1,202              | 47.4%            |
| EMERGENCY MANAGEMENT | 2,700     | 2,044      | -                  | 75.7%            |
| FESTIVALS & EVENTS   | 124,449   | 54,060     | 4,574              | 47.1%            |
| NON DEPARTMENTAL     | 483,302   | 311,527    | 162                | 64.5%            |
| TOTAL                | 5,052,048 | 2,484,598  | 72,676             | 50.62%           |