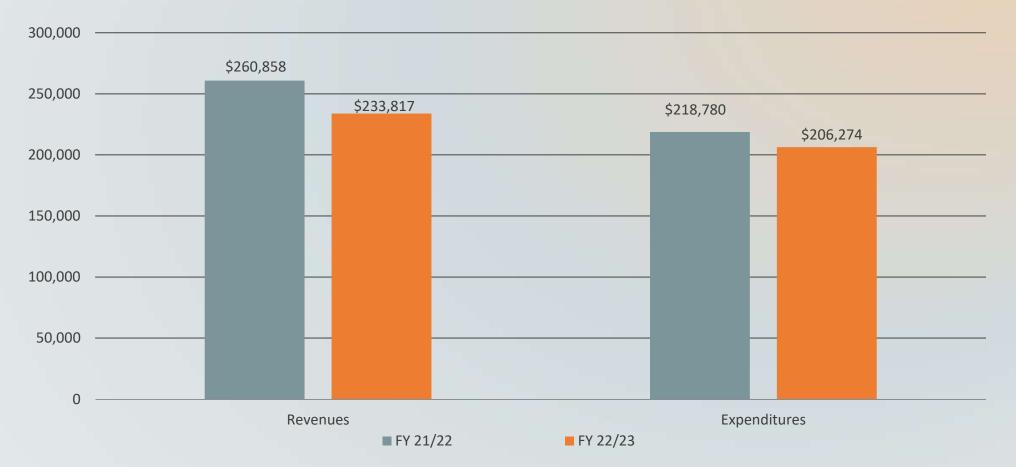

#### **SOLID WASTE ENTERPRISE FUND**

ENCUMBRANCES INCLUDED Total Excess of Revenues Over Expenditures \$27,543