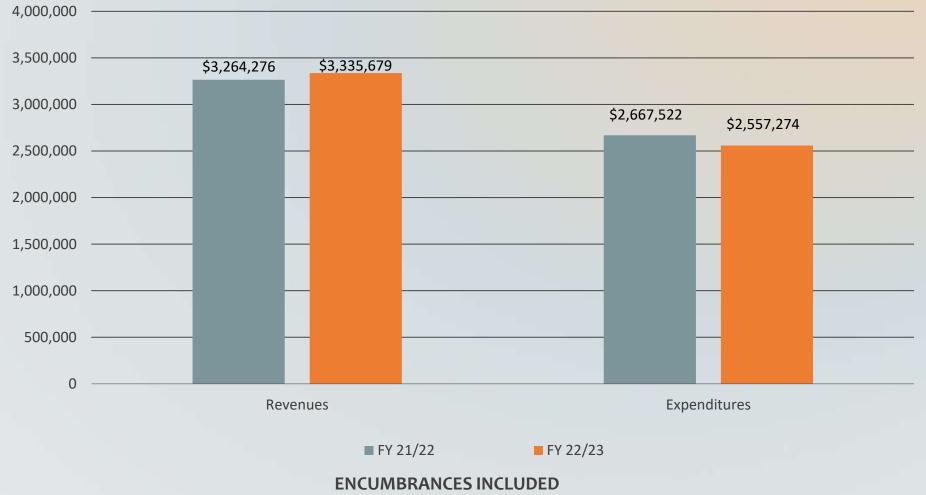

TOWN OF SWANSBORO FINANCIAL REPORT (AS OF JANUARY 31, 2023)

REVENUES

EXPENDITURES

LOAN PAYMENTS

**INVESTMENTS** 

**GENERAL FUND** 

Total Excess of Revenues Over Expenditures \$778,405