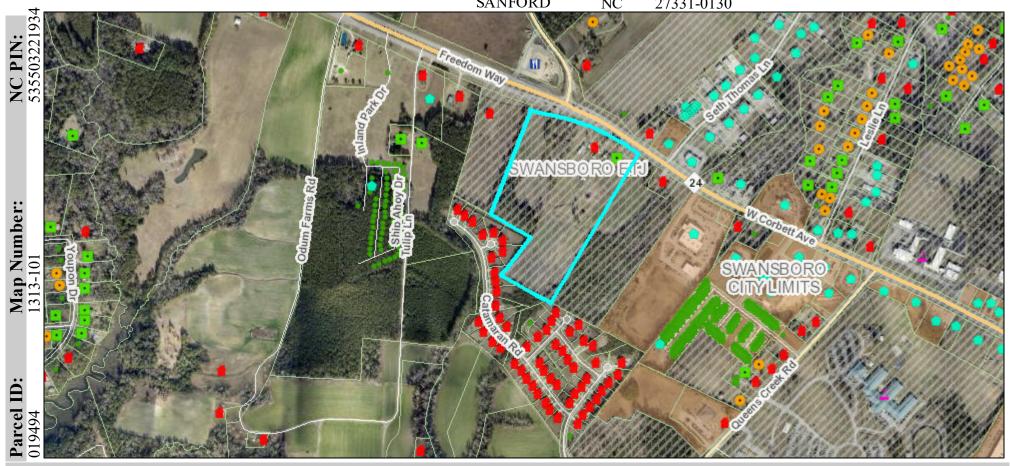

## **General Information**

**Physical Address:** 

1481 W CORBETT AVE

24.33 **Total Acres: Land Value: \$** 638940 **Bldg Value: \$** 103917 **Market Val: \$** 742857 **Heated Sqft:** 1810 # of Bedrooms: 4 Year Built: 4276 **Nbhd Code:** 

Township: **SWANSBORO** 

**Improv Code:** D

**City Limit:** UNINCORPORATED ONSLOW

**Fire District: NORTHEAST** 

NO SUBDIVISION RECORDED **Subdivision: Property Desc:** 24.33AC TR W CORBETT AVE

Plat Book: 00NO-SUBDIV WARNING: THIS IS NOT A SURVEY