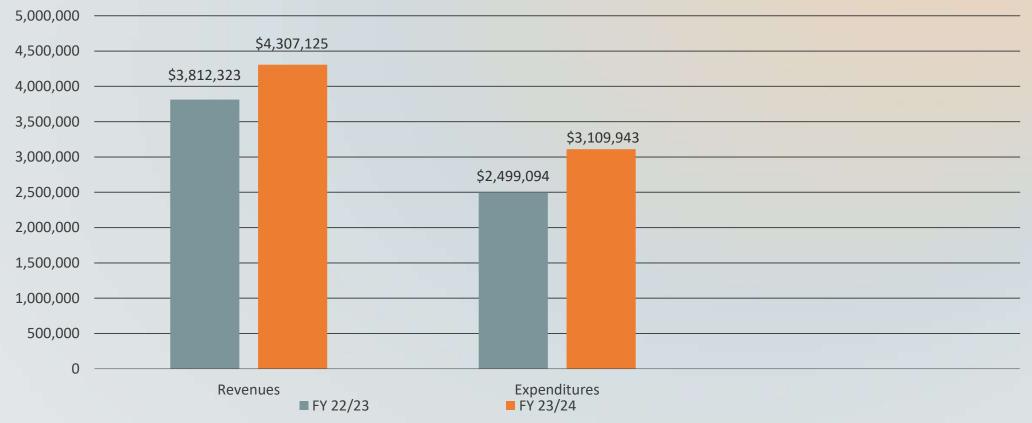

#### **GENERAL FUND**

(ENCUMBRANCES NOT INCLUDED) Total Excess of Revenues Over Expenditures \$1,197,182

| DEPT.                             | BUDGET    | YTD ACTUAL | (PURCHASE ORDERS)<br>ENCUMBERED BALANCE | SPENT %<br>January 31, 2024 |
|-----------------------------------|-----------|------------|-----------------------------------------|-----------------------------|
| GOVERNING BODY                    | 43,476    | 24,181     | 826                                     | 57.5%                       |
| ADMIN SERVICES                    | 427,686   | 252,831    | 3,377                                   | 59.9%                       |
| FINANCE                           | 289,345   | 170,156    | 423                                     | 59.0%                       |
| LEGAL                             | 43,000    | 28,345     | -                                       | 65.9%                       |
| PUBLIC BUILDINGS                  | 386,300   | 168,905    | 2,474                                   | 44.4%                       |
| FIRE                              | 1,350,563 | 837,674    | 19,052                                  | 63.4%                       |
| PERMITTING                        | 389,692   | 205,369    | -                                       | 52.7%                       |
| POLICE                            | 1,210,251 | 587,303    | 4,003                                   | 48.9%                       |
| PUBLIC WORKS-STREETS              | 537,002   | 142,786    | 2,417                                   | 27.0%                       |
| POWELL BILL-STREETS               | 110,094   | 3,035      | 569                                     | 3.3%                        |
| PARKS & RECREATION                | 357,132   | 175,585    | 14,247                                  | 53.2%                       |
| CHURCH STREET DOCK/VISITOE CENTER | 176,327   | 31,486     | 391                                     | 18.1%                       |
| EMERGENCY MANAGEMENT              | 44,306    | 17,809     | 2,116                                   | 45.0%                       |
| FESTIVALS & EVENTS                | 124,653   | 97,749     | 3,464                                   | 81.2%                       |
| NON DEPARTMENTAL                  | 571,580   | 366,731    | -                                       | 64.2%                       |
| TOTAL                             | 6,061,407 | 3,109,943  | 53,359                                  | 52.19%                      |