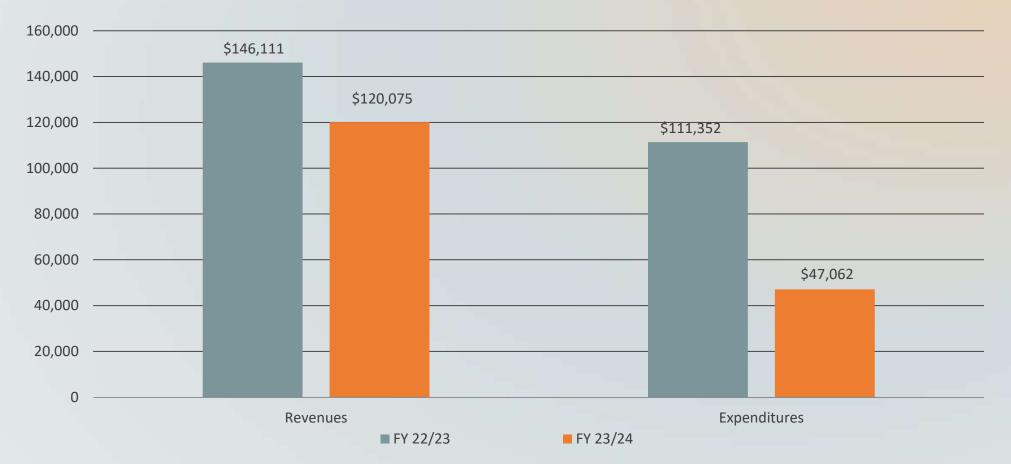

#### SOLID WASTE ENTERPRISE FUND

ENCUMBRANCES INCLUDED Total Excess of Revenues Over Expenditures \$38,652