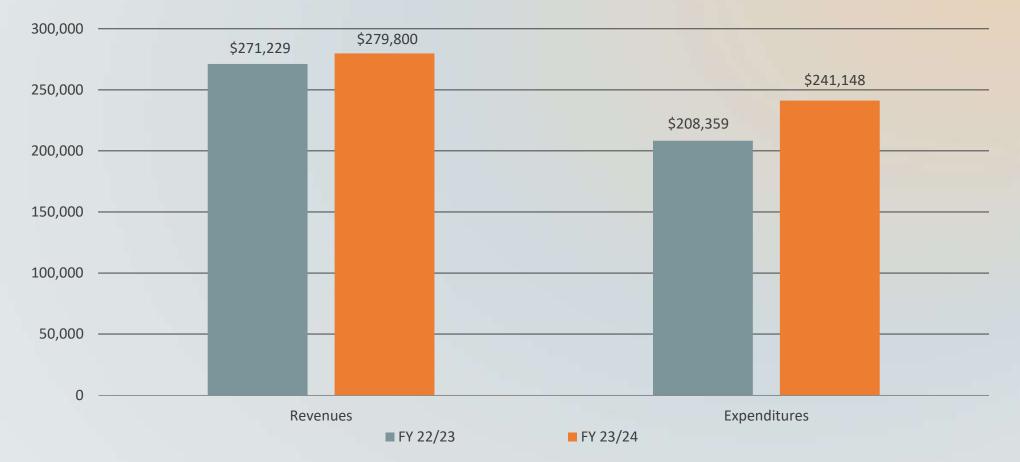

#### **STORMWATER ENTERPRISE FUND**

ENCUMBRANCES INCLUDED Total Excess of Revenues Over Expenditures \$73,013