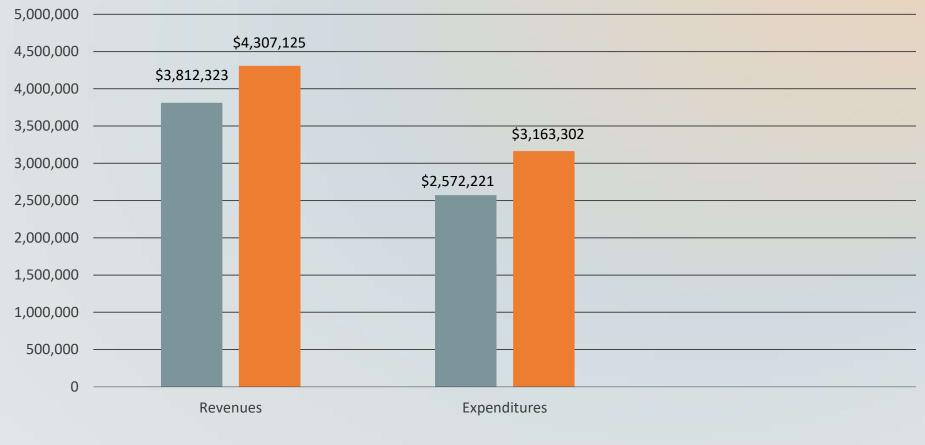

#### **GENERAL FUND**

■ FY 22/23 ■ FY 23/24

ENCUMBRANCES INCLUDED Total Excess of Revenues Over Expenditures \$1.143,823