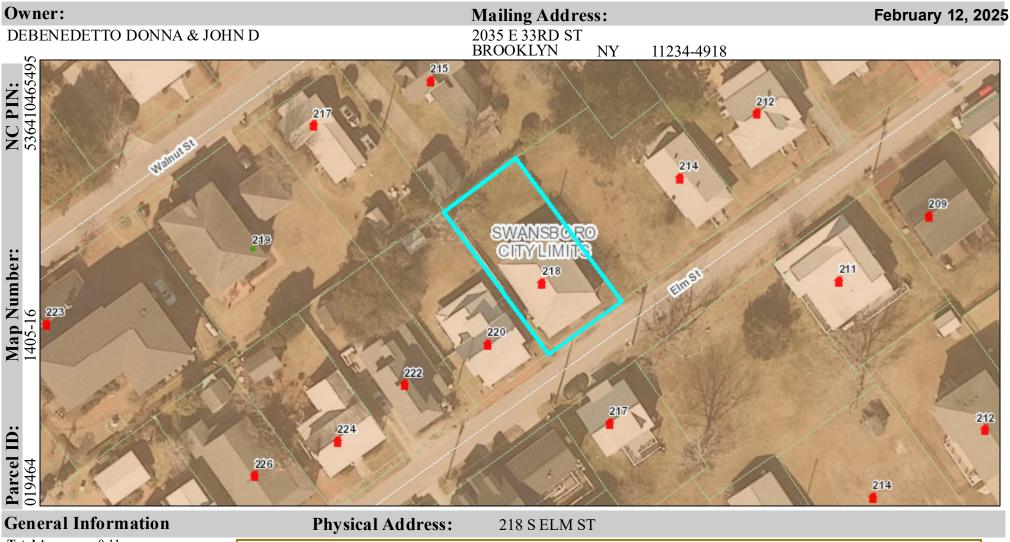

| Total Acres:<br>Land Value: \$<br>Bldg Value: \$ |                | 0.11 WARNIN        |                                                                        | IG: THIS IS NOT A SURVEY |          |
|--------------------------------------------------|----------------|--------------------|------------------------------------------------------------------------|--------------------------|----------|
|                                                  |                | 0                  |                                                                        |                          |          |
|                                                  |                | 0                  | This map was prepared for the inve                                     |                          |          |
| N                                                | Aarket Val: \$ | 0                  | records and data. Users of this map information contained on this map. |                          |          |
| H                                                | leated Sqft:   | 2756               | intormat                                                               |                          | iis map. |
| # of Bedrooms: 6                                 |                |                    |                                                                        |                          |          |
| Ŋ                                                | /ear Built:    | 1997               |                                                                        | Last Sale Info:          |          |
| N                                                | Nbhd Code:     | 4353               |                                                                        | Deed Ref:                | 6292     |
| Improv Code:                                     |                | R                  |                                                                        | Detu Kei.                | 0292     |
| ſ                                                | lownship:      | SWANSBORO          |                                                                        | Sale Price: \$0          |          |
| (                                                | City Limit:    |                    |                                                                        |                          |          |
| F                                                | Fire District: | SWANSBORO          |                                                                        | Sale Date:               | 24-JAN   |
| S                                                | Subdivision:   | NO SUBDIVISION REC |                                                                        |                          |          |
| P                                                | Property Desc: | ELM ST             |                                                                        |                          |          |
|                                                  | Plat Book:     | 00NO-SUBDIV        |                                                                        |                          |          |
|                                                  |                |                    |                                                                        |                          |          |

Last Sale Info: **Deed Ref:** 6292 / 695 Sale Price: \$0 Sale Date: 24-JAN-25

Onslow County **Geographical Information Services** 234 NW Corridor Blvd Jacksonville, NC 28540 (910) 937-1190 gis@onslowcountync.gov