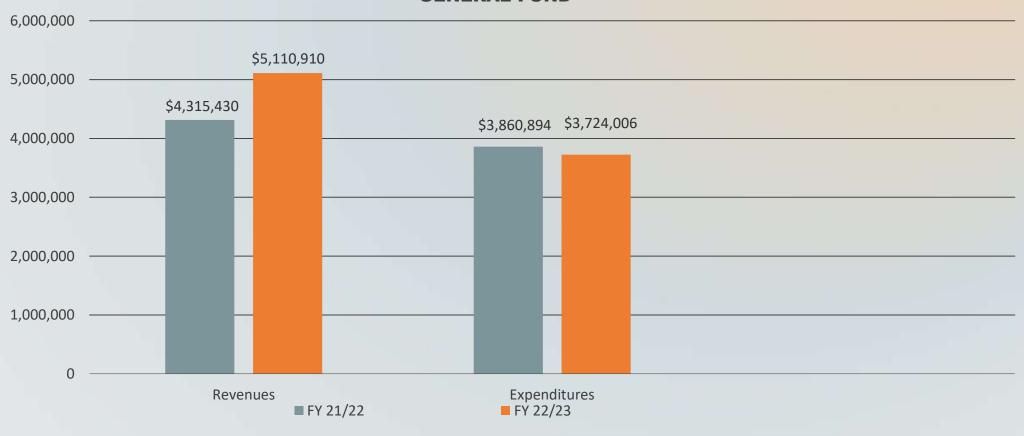

#### **GENERAL FUND**

ENCUMBRANCES INCLUDED

Total Excess of Revenues Over Expenditures \$1,209,483

(ACTUAL)

#### **GENERAL FUND**

(ENCUMBRANCES NOT INCLUDED)
Total Excess of Revenues Over Expenditures \$1,386,904

|                      |           |            | (PURCHASE ORDERS) |              |
|----------------------|-----------|------------|-------------------|--------------|
|                      |           |            | ENCUMBERED        | SPENT %      |
| 5-5-                 | 2112.057  |            |                   |              |
| DEPT.                | BUDGET    | YTD ACTUAL | BALANCE           | May 31, 2023 |
| GOVERNING BODY       | 29,902    | 22,721     | -                 | 76.0%        |
| ADMIN SERVICES       | 376,563   | 312,936    | 187               | 83.2%        |
| FINANCE              | 265,670   | 231,046    | 3,100             | 88.1%        |
| LEGAL                | 43,000    | 35,187     | -                 | 81.8%        |
| PUBLIC BUILDINGS     | 389,207   | 286,952    | 18,491            | 78.5%        |
| FIRE                 | 1,063,394 | 807,830    | 22,494            | 78.1%        |
| PERMITTING           | 362,328   | 248,572    | 500               | 68.7%        |
| POLICE               | 1,110,031 | 783,058    | 6,076             | 71.1%        |
| PUBLIC WORKS-STREETS | 375,286   | 235,636    | 3,312             | 63.7%        |
| POWELL BILL-STREETS  | 135,830   | 7,600      | 79,843            | 64.4%        |
| PARKS & RECREATION   | 361,579   | 275,684    | 30,058            | 84.6%        |
| CHURCH STREET DOCK   | 9,454     | 7,809      | 810               | 91.2%        |
| EMERGENCY MANAGEMENT | 2,700     | 2,622      | -                 | 97.1%        |
| FESTIVALS & EVENTS   | 124,449   | 72,543     | 12,408            | 68.3%        |
| NON DEPARTMENTAL     | 485,530   | 393,809    | 144               | 81.1%        |
| TOTAL                | 5,134,923 | 3,724,006  | 177,421           | 75.98%       |