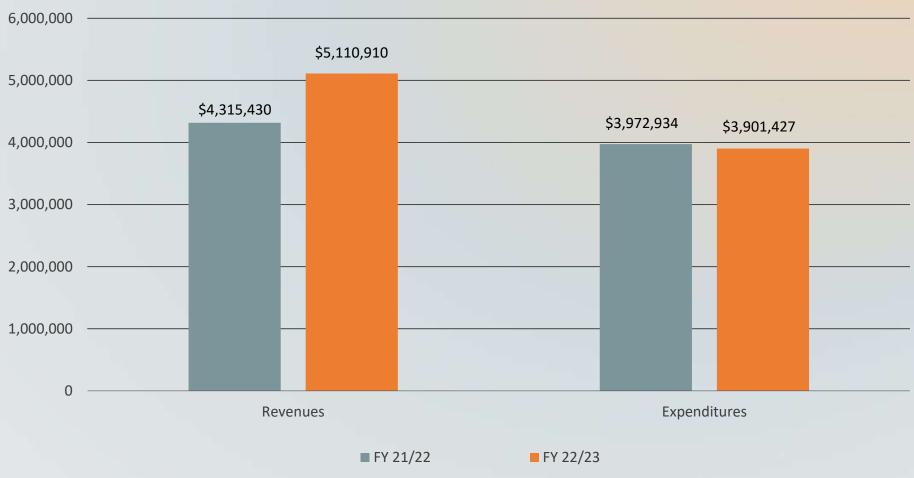

#### **GENERAL FUND**

ENCUMBRANCES INCLUDED

Total Excess of Revenues Over Expenditures \$1,209,483

(ACTUAL)