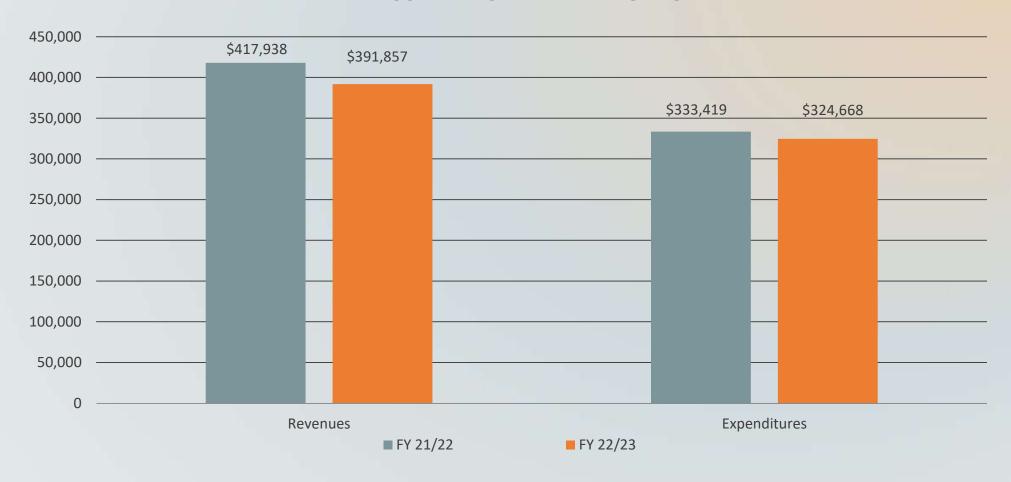

#### **SOLID WASTE ENTERPRISE FUND**

ENCUMBRANCES INCLUDED

Total Excess of Revenues Over Expenditures \$67,189