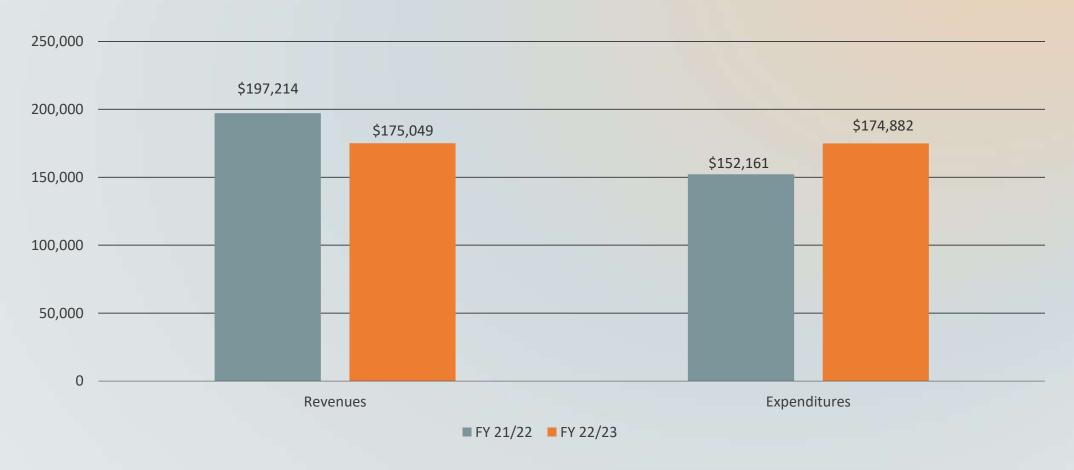

#### STORMWATER ENTERPRISE FUND

ENCUMBRANCES INCLUDED

Total Excess of Revenues Over Expenditures \$167