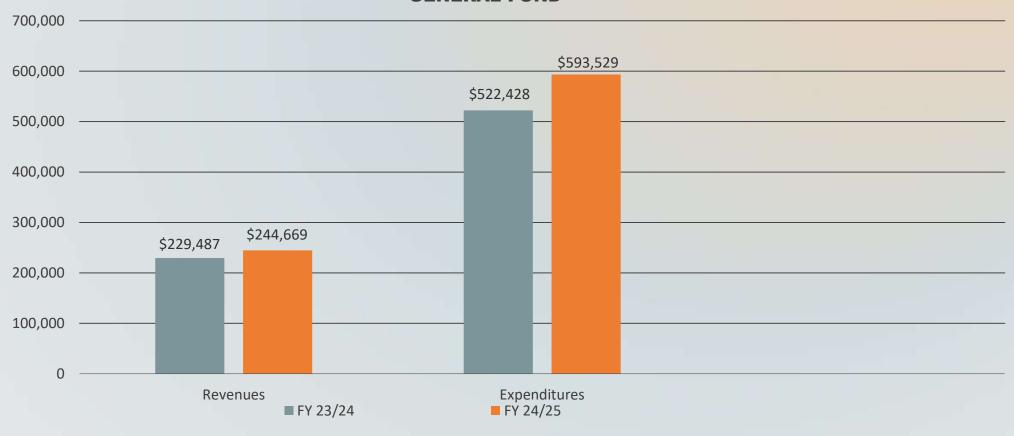

#### **GENERAL FUND**

ENCUMBRANCES INCLUDED

Total Excess of Revenues Over Expenditures -(\$425,134)

(ACTUAL)

#### **GENERAL FUND**

(ENCUMBRANCES NOT INCLUDED)
Total Excess of Revenues Over Expenditures -(\$348,860)

|                      |           |            | (PURCHASE ORDERS) ENCUMBERED | SPENT %       |
|----------------------|-----------|------------|------------------------------|---------------|
| DEPT.                | BUDGET    | YTD ACTUAL | BALANCE                      | July 31, 2024 |
| GOVERNING BODY       | 25,195    | 9,354      | 785                          | 40.2%         |
| ADMIN SERVICES       | 429,552   | 42,467     | 265                          | 9.9%          |
| FINANCE              | 315,178   | 18,451     | 200                          | 5.9%          |
| LEGAL                | 59,300    | -          | -                            | 0.0%          |
| PUBLIC BUILDINGS     | 347,173   | 20,160     | 5,913                        | 7.5%          |
| FIRE                 | 1,994,458 | 115,230    | 15,589                       | 6.6%          |
| PERMITTING           | 258,500   | 26,257     | 191                          | 10.2%         |
| PLANNING             | 86,293    | -          | -                            | 0.0%          |
| POLICE               | 1,344,996 | 87,288     | 12,172                       | 7.4%          |
| PUBLIC WORKS-STREETS | 1,214,586 | 13,293     | 31,092                       | 3.7%          |
| POWELL BILL-STREETS  | 116,712   | 320        | -                            | 0.3%          |
| PARKS & RECREATION   | 486,086   | 25,971     | 9,887                        | 7.4%          |
| DOWNTOWN FACILITIES  | 130,326   | 5,844      | 180                          | 4.6%          |
| EMERGENCY MANAGEMENT | 10,850    | 144        | -                            | 1.3%          |
| FESTIVALS & EVENTS   | 134,635   | 19,487     | -                            | 14.5%         |
| NON DEPARTMENTAL     | 544,864   | 209,264    | -                            | 38.4%         |
| TOTAL                | 7,498,704 | 593,529.07 | 76,274.28                    | 8.93%         |