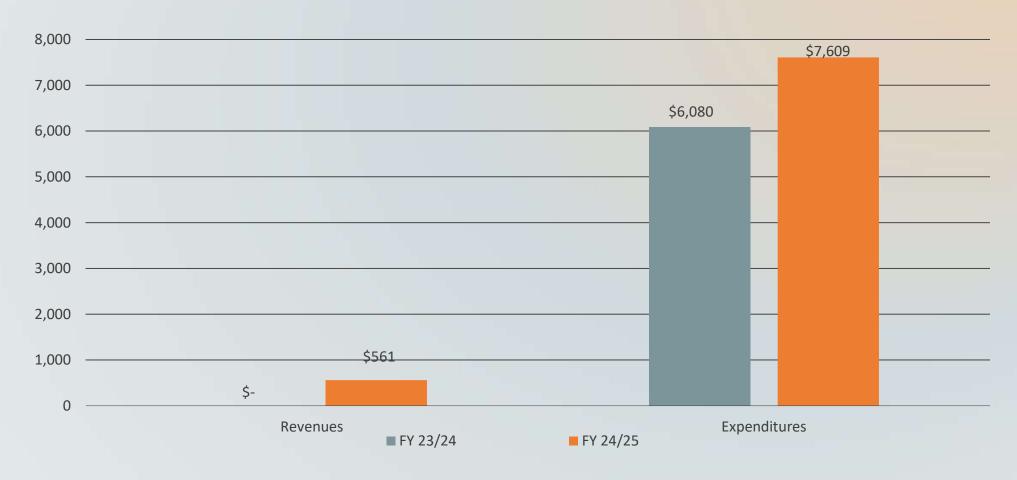

#### **SOLID WASTE ENTERPRISE FUND**

ENCUMBRANCES INCLUDED

Total Excess of Revenues Over Expenditures \$4,568