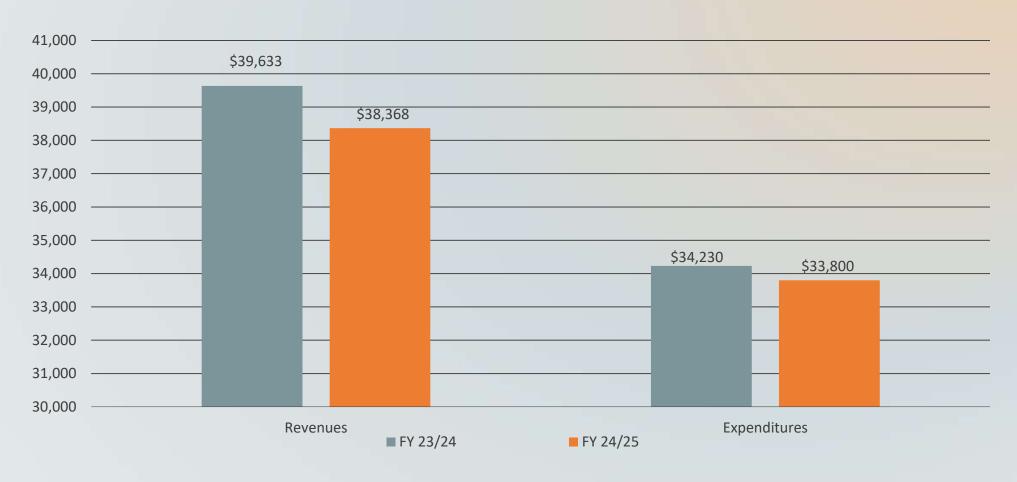

#### STORMWATER ENTERPRISE FUND

ENCUMBRANCES INCLUDED

Total Excess of Revenues Over Expenditures -(\$7,048)