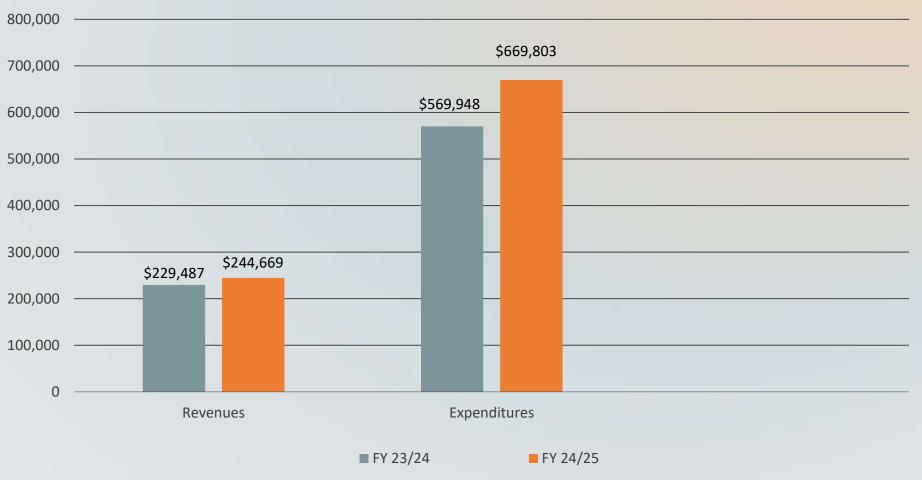

# TOWN OF SWANSBORO FINANCIAL REPORT (AS OF JULY 31, 2024)

REVENUES

**EXPENDITURES** 

LOAN PAYMENTS

**INVESTMENTS** 

#### **GENERAL FUND**

ENCUMBRANCES INCLUDED

Total Excess of Revenues Over Expenditures -(\$425,134)

(ACTUAL)

#### **GENERAL FUND**

(ENCUMBRANCES NOT INCLUDED)
Total Excess of Revenues Over Expenditures -(\$348,860)

|                      |           |            | (PURCHASE ORDERS) ENCUMBERED | SPENT %       |
|----------------------|-----------|------------|------------------------------|---------------|
| DEPT.                | BUDGET    | YTD ACTUAL | BALANCE                      | July 31, 2024 |
| GOVERNING BODY       | 25,195    | 9,354      | 785                          | 40.2%         |
| ADMIN SERVICES       | 429,552   | 42,467     | 265                          | 9.9%          |
| FINANCE              | 315,178   | 18,451     | 200                          | 5.9%          |
| LEGAL                | 59,300    | -          | -                            | 0.0%          |
| PUBLIC BUILDINGS     | 347,173   | 20,160     | 5,913                        | 7.5%          |
| FIRE                 | 1,994,458 | 115,230    | 15,589                       | 6.6%          |
| PERMITTING           | 258,500   | 26,257     | 191                          | 10.2%         |
| PLANNING             | 86,293    | -          | -                            | 0.0%          |
| POLICE               | 1,344,996 | 87,288     | 12,172                       | 7.4%          |
| PUBLIC WORKS-STREETS | 1,214,586 | 13,293     | 31,092                       | 3.7%          |
| POWELL BILL-STREETS  | 116,712   | 320        | -                            | 0.3%          |
| PARKS & RECREATION   | 486,086   | 25,971     | 9,887                        | 7.4%          |
| DOWNTOWN FACILITIES  | 130,326   | 5,844      | 180                          | 4.6%          |
| EMERGENCY MANAGEMENT | 10,850    | 144        | -                            | 1.3%          |
| FESTIVALS & EVENTS   | 134,635   | 19,487     | -                            | 14.5%         |
| NON DEPARTMENTAL     | 544,864   | 209,264    | -                            | 38.4%         |
| TOTAL                | 7,498,704 | 593,529.07 | 76,274.28                    | 8.93%         |