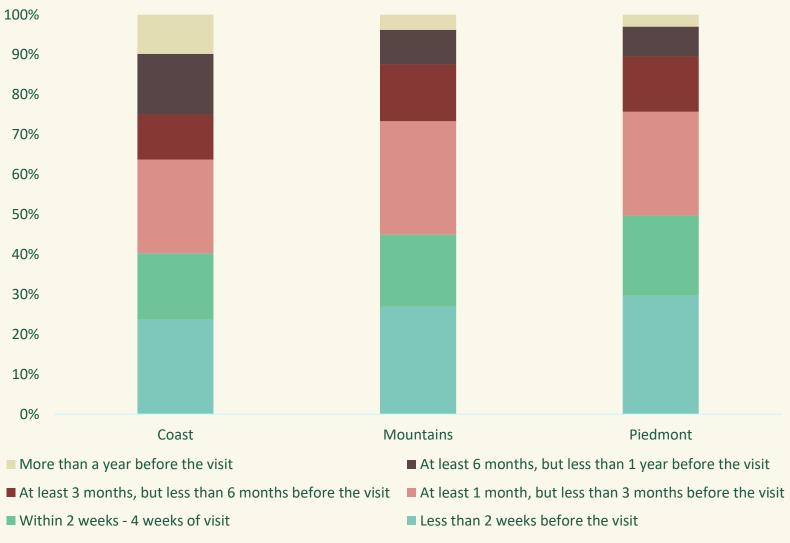

# Advance Decision for Overnight Visit to North Carolina by Region

- Coastal Region visitors also made the decision to visit farther in advance than other regional visitors.
- Over one-third of coastal visitors decided to visit NC three months or more before the visit.