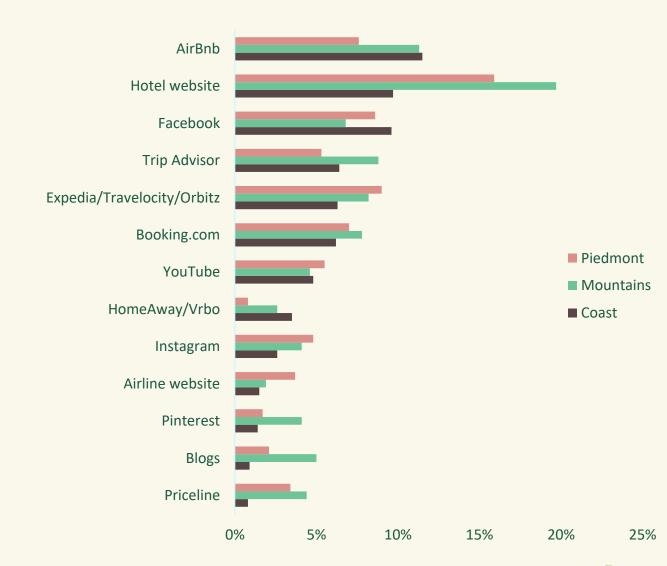

## Research Sources for Overnight Travel to North Carolina Regions

- Visitors to the Mountain and Piedmont regions are more use hotel websites to research travel than coastal visitors.
- Coastal Region visitors are more likely to research travel through AirBnb and Facebook.