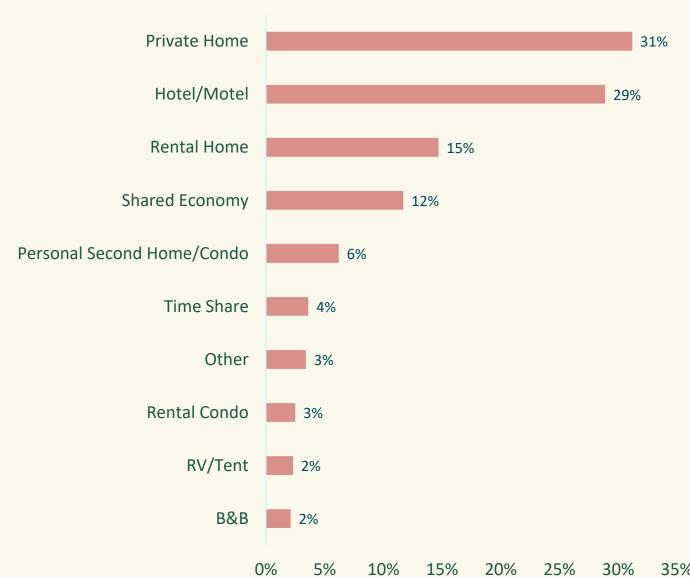

# Accommodations Used in Coastal Region

- Coastal Region visitors were more likely to stay in a private home or hotel/motel while in the state, followed closely by rental homes and shared economy rentals.
- Approximately 6 percent of overnight visitors to the coast reported a stay in a personal second home/condo.