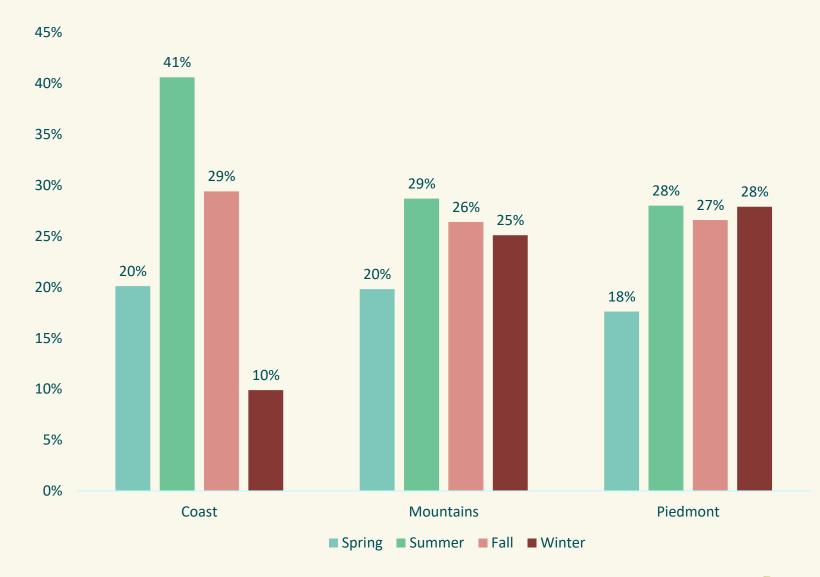

### Season of Visit

- The summer season was the most popular for overnight visitors to the coast, mountains and piedmont in 2022.
- The piedmont region saw a larger proportion of visitors during the summer, winter and fall last year.