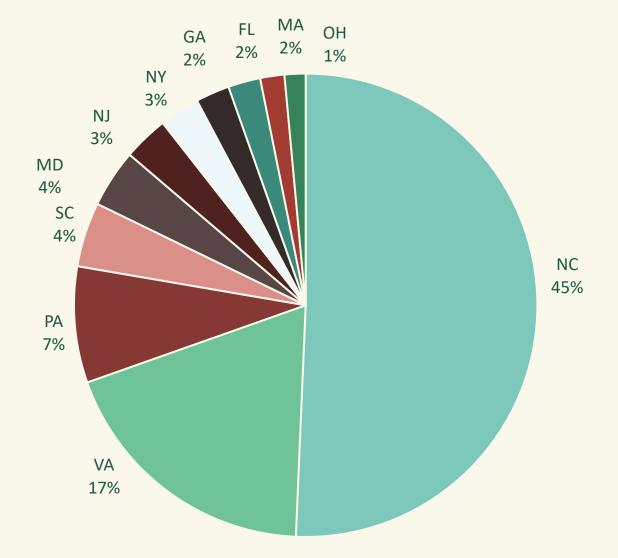

# State of Origin of Overnight Visitors to North Carolina — Coastal Region

- 45 percent of overnight visitors to the coast in 2022 were in-state residents.
- The next ten states
   represented almost 44
   percent of overnight
   visitors to the Coastal
   Region.