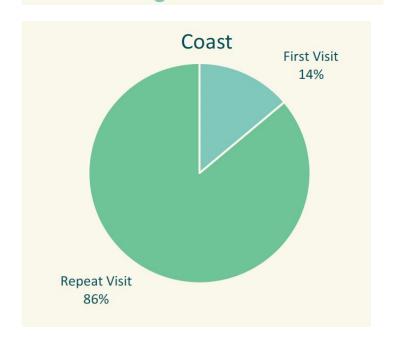

th Carolina by Region

- Coastal Region visitors also made the decision to visit farther in advance than other regional visitors.
- Over one-third of coastal visitors decided to visit NC three months or more before the visit.





# State of Origin of Overnight Visitors to North Carolina — Coastal Region

- 45 percent of overnight visitors to the coast in 2022 were in-state residents.
- The next ten states
   represented almost 44
   percent of overnight
   visitors to the Coastal
   Region.





### Season of Visit

- The summer season was the most popular for overnight visitors to the coast, mountains and piedmont in 2022.
- The piedmont region saw a larger proportion of visitors during the summer, winter and fall last year.







# First Visit to North Carolina for Overnight Visitors



# Average Length of Stay for NC Overnight Visitors

- Coastal Region 4.1 nights
- Mountain Region 3.0 nights
- Piedmont Region 3.2 nights

Source: 2022 Visit North Carolina Regional Visitor Profile Report



### Top Activities Participated in by Overnight Regional Visitors in 2022

| Coastal Visitors                       |     |
|----------------------------------------|-----|
| Beach                                  | 71% |
| Visiting friends/relatives             | 35% |
| Shopping                               | 31% |
| Historic sites                         | 30% |
| Swimming                               | 22% |
| Fine dining                            | 18% |
| Fishing                                | 18% |
| State Parks/Monuments/Recreation areas | 15% |
| Museums