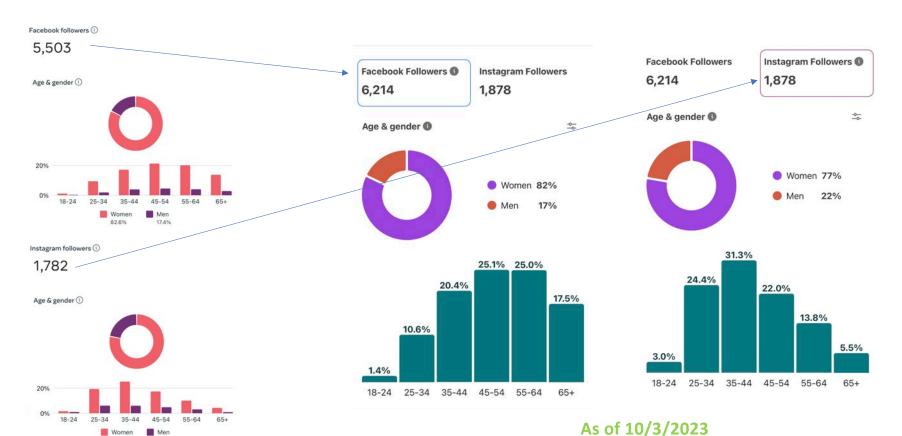

### Social Media Stats for Last 90 Days

### @VisitSwansboro NC - Followers on Facebook & Instagram

As of 6/28/2023