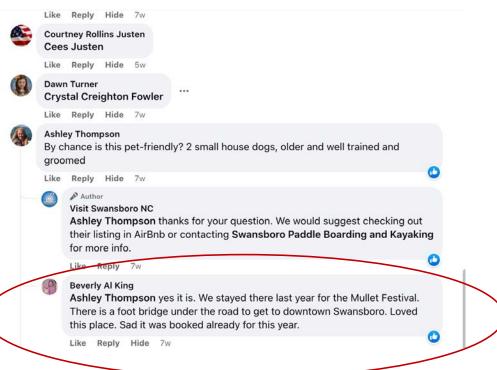

### Social Media Snapshot – Engagement Highlights / Visitor Sentiments

Thanks for stopping to see us in Swansboro!

#cruisinglife #swansboro #cruisingtheintracoastal #ncicwaterway #swansboronc #charmingcoastaltown #nccoastallife #visitswansboro #intracoastalwaterway

### Social Media Snapshot – Engagement Highlights / Visitor Sentiments