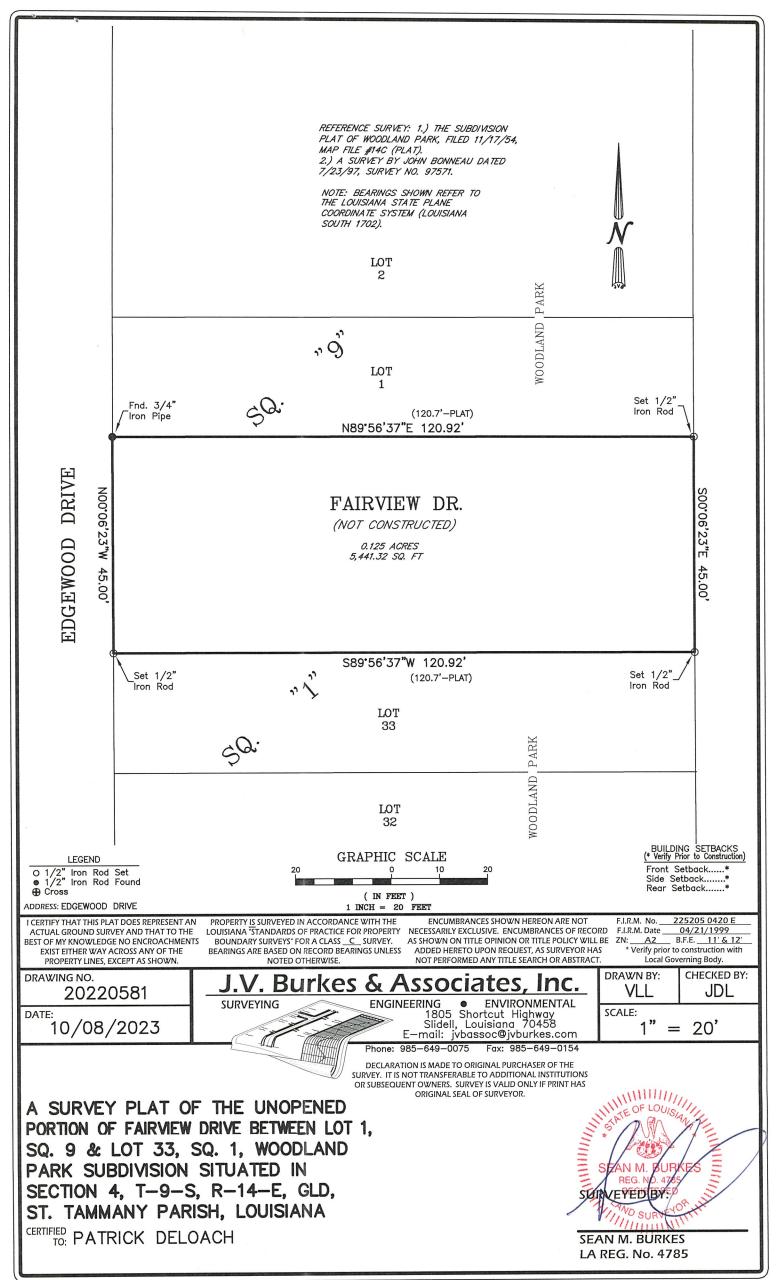

## **Department of Planning & Development**

| CASE NO.: REV24-05-003     |                                                                                                                                                                                                                                  |
|----------------------------|----------------------------------------------------------------------------------------------------------------------------------------------------------------------------------------------------------------------------------|
| NAME OF STREET OR ROAD:    | Unopened portion of Fairview Drive                                                                                                                                                                                               |
| NAME OF SUBDIVISION:       | Woodland Park Subdivision                                                                                                                                                                                                        |
| WARD: 9                    | PARISH COUNCIL DISTRICT: 11                                                                                                                                                                                                      |
| PROPERTY LOCATION:         | The property is located on the east side of Edgewood Drive, north of Gause Boulevard West, south of Linda Drive between Square 1 and Square 9 in the Woodland Park Subdivision (as delineated on Map #14C), Ward 9, District 11. |
| SURROUNDING ZONING:        | A-4 Single Family Residential                                                                                                                                                                                                    |
| PETITIONER/REPRESENTATIVE: | Patrick Deloach                                                                                                                                                                                                                  |

### **Department of Planning & Development Comments:**

The applicant is requesting to revoke an unopened portion of Fairview Drive, in order to assimilate the property into the adjacent property.

### Recommendation:

Staff believes that the proposal is consistent relative to the Louisiana Revised Statutes governing the revocation of immovable property since the right-of-way does not appear to serve any public use or benefit, other than to the applicant. Therefore, staff has no objections to the requested revocation request subject to the applicant assimilating the portion of the right-of-way into their adjacent properties through the parish's resubdivision process.