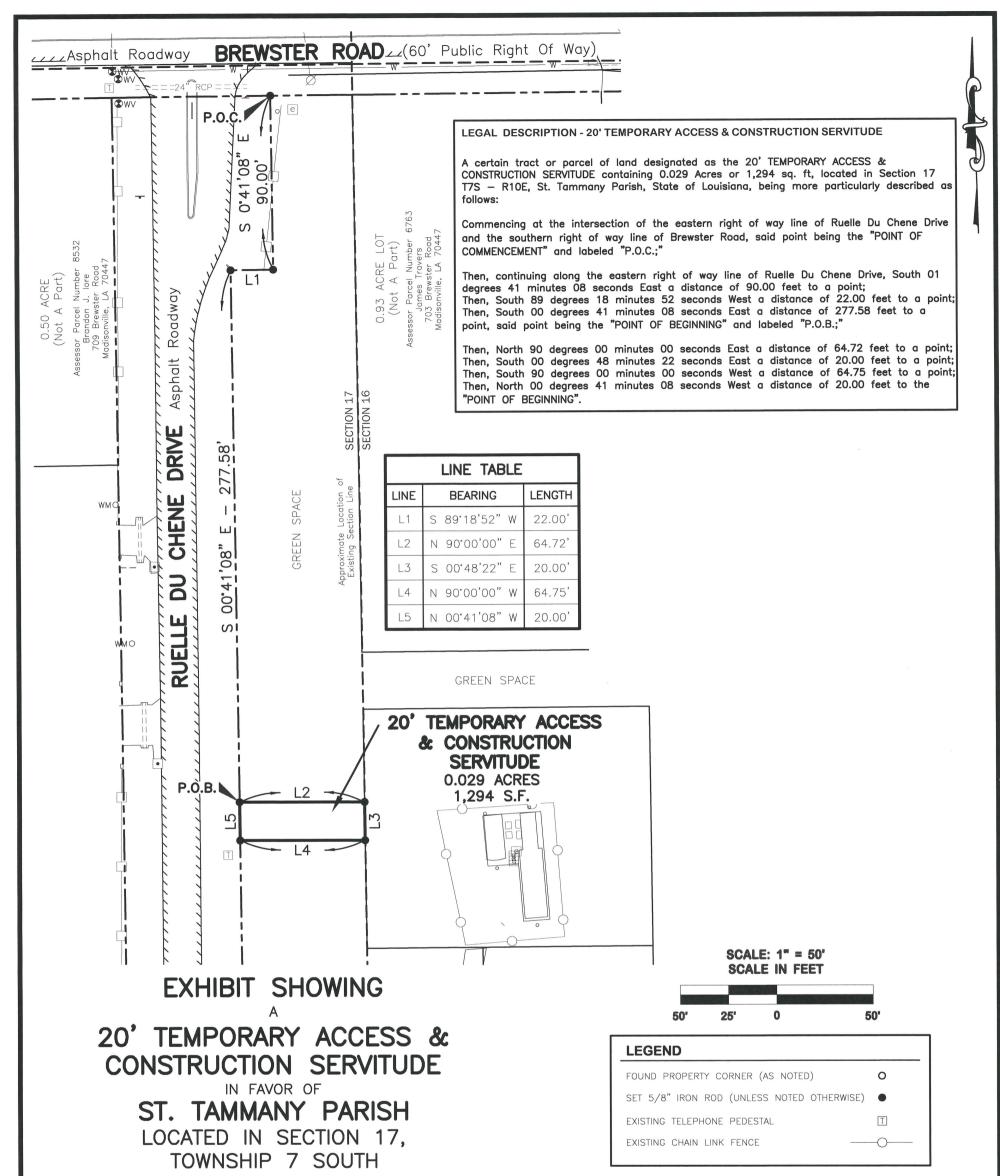

# RANGE 10 EAST ST. TAMMANY PARISH, LOUISIANA

### NOTES:

1.) No attempt has been made by Acadia Land Surveying, L.L.C. to verify title, actual legal ownership, deed restrictions servitudes, easements, alleys, right-of-ways or other burdens on the property, other than that furnished by the client or his representative. There is no representation that all applicable servitudes and restrictions are shown hereon. The surveyor has made no title search or public record search in compiling the data for this survey.

## 2.) Reference Maps

- A. Final plat of Ruelle Du Chene Subdivision Phase 1, located in Sections 16 & 17, Township 7 South, Range 10 East, St. Tammany Parish Louisiana. Prepared By: John G. Cummings & Associates Dated: November 29, 2001
- 3.) The words "Certify," "Certifies" or