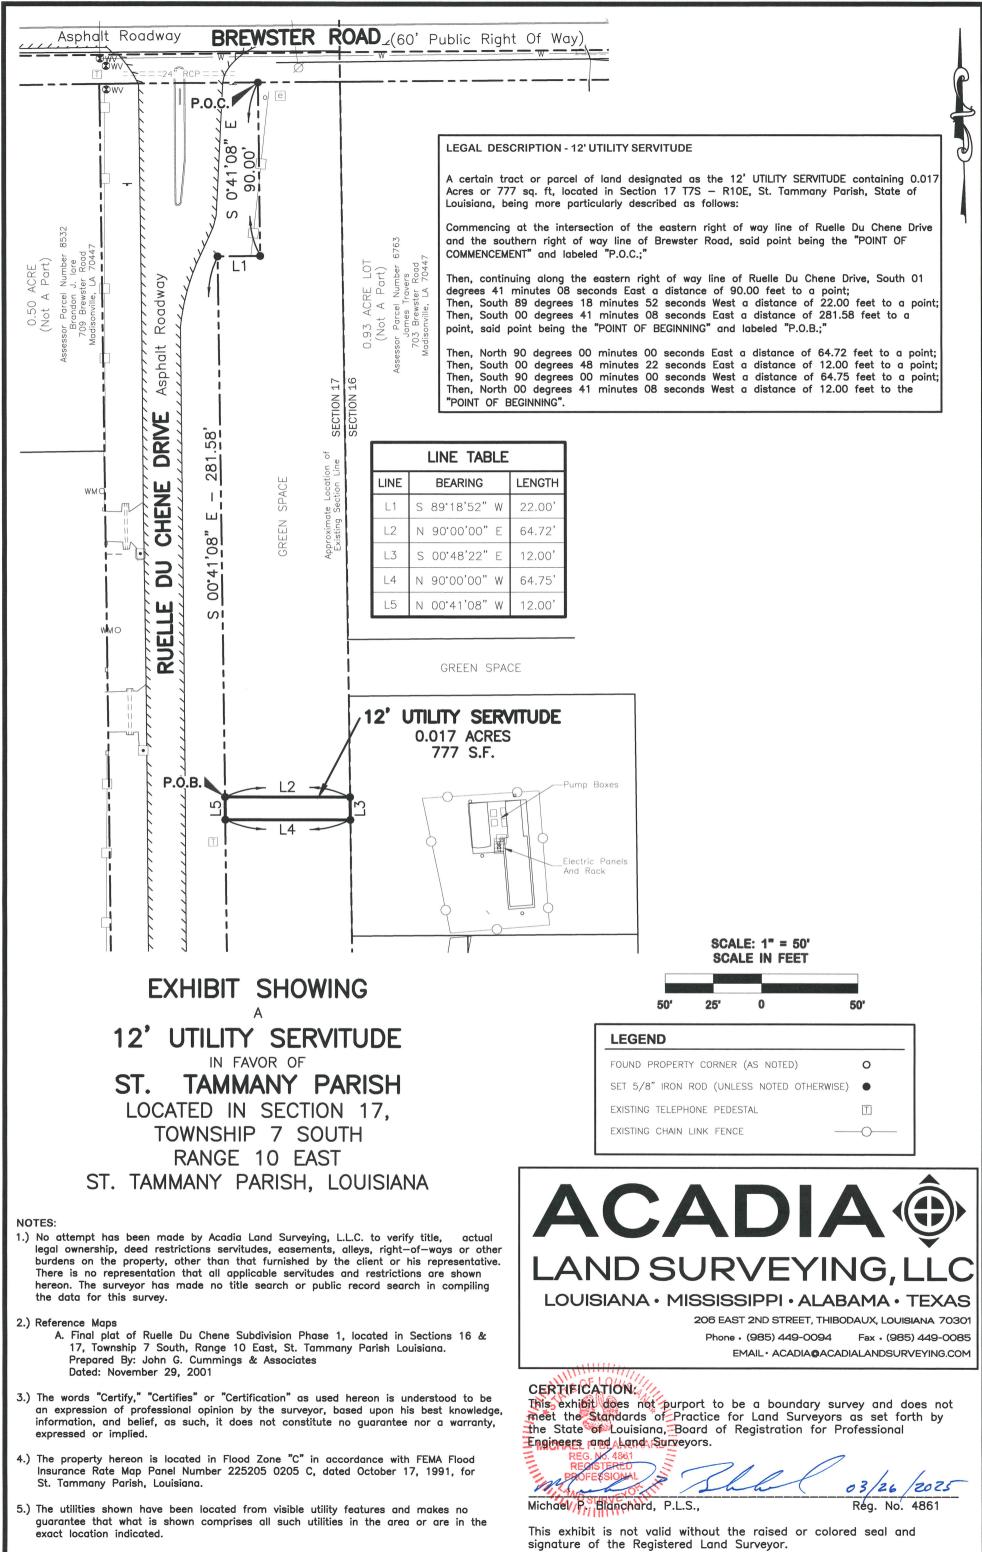

# RANGE 10 EAST ST. TAMMANY PARISH, LOUISIANA

### NOTES:

1.) No attempt has been made by Acadia Land Surveying, L.L.C. to verify title, actual legal ownership, deed restrictions servitudes, easements, alleys, right-of-ways or other burdens on the property, other than that furnished by the client or his representative. There is no representation that all applicable servitudes and restrictions are shown hereon. The surveyor has made no title search or public record search in compiling the data for this survey.

## 2.) Reference Maps

- A. Final plat of Ruelle Du Chene Subdivision Phase 1, located in Sections 16 & 17, Township 7 South, Range 10 East, St. Tammany Parish Louisiana. Prepared By: John G. Cummings & Associates Dated: November 29, 2001
- 3.) The words "Certify," "Certifies" or "Certification" as used hereon is understood to be an expression of professional opinion by the surveyor, based upon his best knowledge, information, and belief, as such, it does not constitute no guarantee nor a warranty. expressed or implied.
- The property hereon is located in Flood Zone "C" in accordance with FEMA Flood 4.) Insurance Rate Map Panel Number 225205 0205 C, dated October 17, 1991, for St. Tammany Parish, Louisiana.
- 5.) The utilities shown have been located from visible utility features and makes no guarantee that what is shown comprises all such utilities in the area or are in the exact location indicated.

206 EAST 2ND STREET, THIBODAUX, LOUISIANA 70301

Fax • (985) 449-0085 Phone . (985) 449-0094

EMAIL · ACADIA@ACADIALANDSURVEYING.COM

# CERTIFICATION:

REC

This exhibit does not purport to be a boundary survey and does not meet the Standards of Practice for Land Surveyors as set forth by the State of Louisiana, Board of Registration for Professional Engineers and Land Surveyors.

NO 486

This exhibit is not valid without the raised or colored seal and signature of the Registered Land Surveyor.

DATE: MARCH 25, 2025

DATE: MARCH 25, 2025