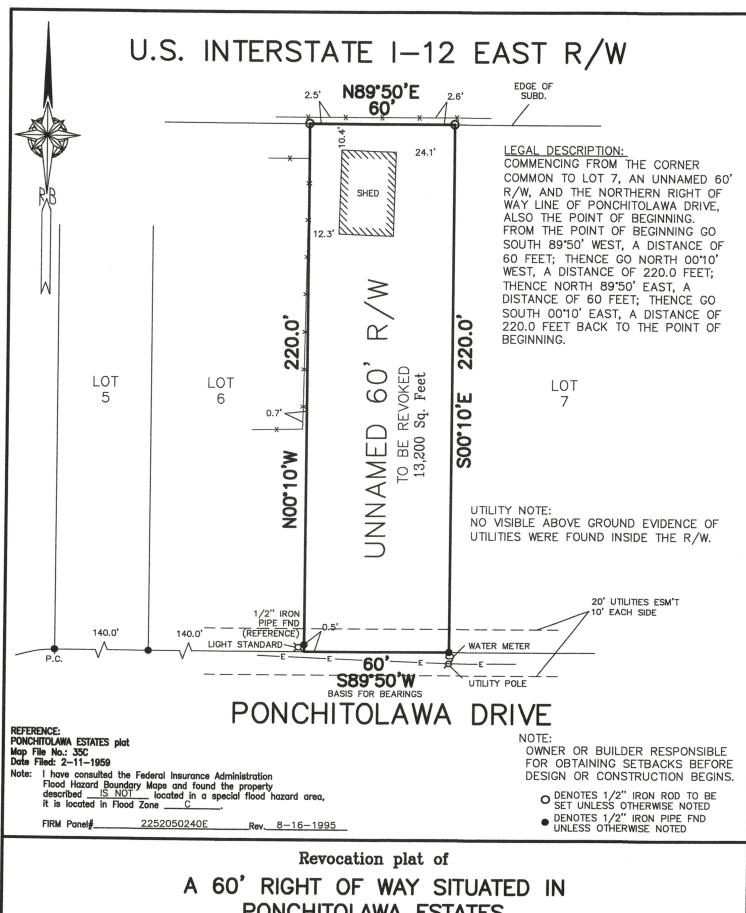

#### **Department of Planning & Development**

CASE NO.: REV23-10-006

NAME OF STREET OR ROAD: Unopened portion of unnamed ROW

NAME OF SUBDIVISION: Ponchitolawa Subdivision

WARD: 3 PARISH COUNCIL DISTRICT: 5

PROPERTY LOCATION: The property is located on the north side of

Ponchitolawa Drive south of Interstate 12 between Lot 6 and Lot 7 of the Pontchitolawa Estates Subdivision (as delineated on Map #35C), Ward 3,

District 5.

SURROUNDING ZONING: A-2 Suburban

PETITIONER/REPRESENTATIVE: Alan J. DeCorte

## **Department of Planning & Development Comments:**

The applicant is requesting to revoke an unopened portion of an unnamed right-of-way, in order to assimilate the property into the adjacent properties.

### **Recommendation:**

This portion of ROW is being utilized for a Tammany Utilities 8" water line and a 8" sewer force main along the entire length of the unopened right-of-way.

Staff is not opposed to the revocation of this unopened portion of right of way. However, if the Planning Commission wishes to recommend approval, it should be made with the following stipulations:

- The applicant assimilating the portion of the right-of-way into their adjacent properties through the parish's resubdivision process.
- The reservation of servitude 10' from centerline of 8" waterline for a total servitude width of 20'
- The reservation of servitude 10' from centerline of 8" sewer force main for a total servitude width of 20'.
- The applicant submitting a revised survey to depict and denote both servitude reservations for entire length of unopened right of way.
- No structures, buildings, fences, gates and/or similar shall be allowed to remain and/or exist within the servitude areas reserved.
- The Department of Utilities shall retain unrestricted access for perpetuity to servitudes with no advance notice required or limitations imposed."

PONCHITOLAWA ESTATES ST. TAMMANY PARISH, LOUISIANA **FOR** ALAN DeCORTE

NO ATTEMPT HAS BEEN MADE BY RANDALL W. BROWN & ASSOC, INC. TO VERIFY TITLE, ACTUAL LEGAL OWNERSHIP, SERVITUDES, EASEMENTS, SUBSURFACE UTILITIES, RIGHTS OF WAY, DEED RESTRICTIONS, WETLANDS OR ENVIRONMENTAL ISSUES OR OTHER ENCUMBRANCES ON THIS PROPERTY OTHER THAN THOSE FURNISHED BY THE CLIENT.