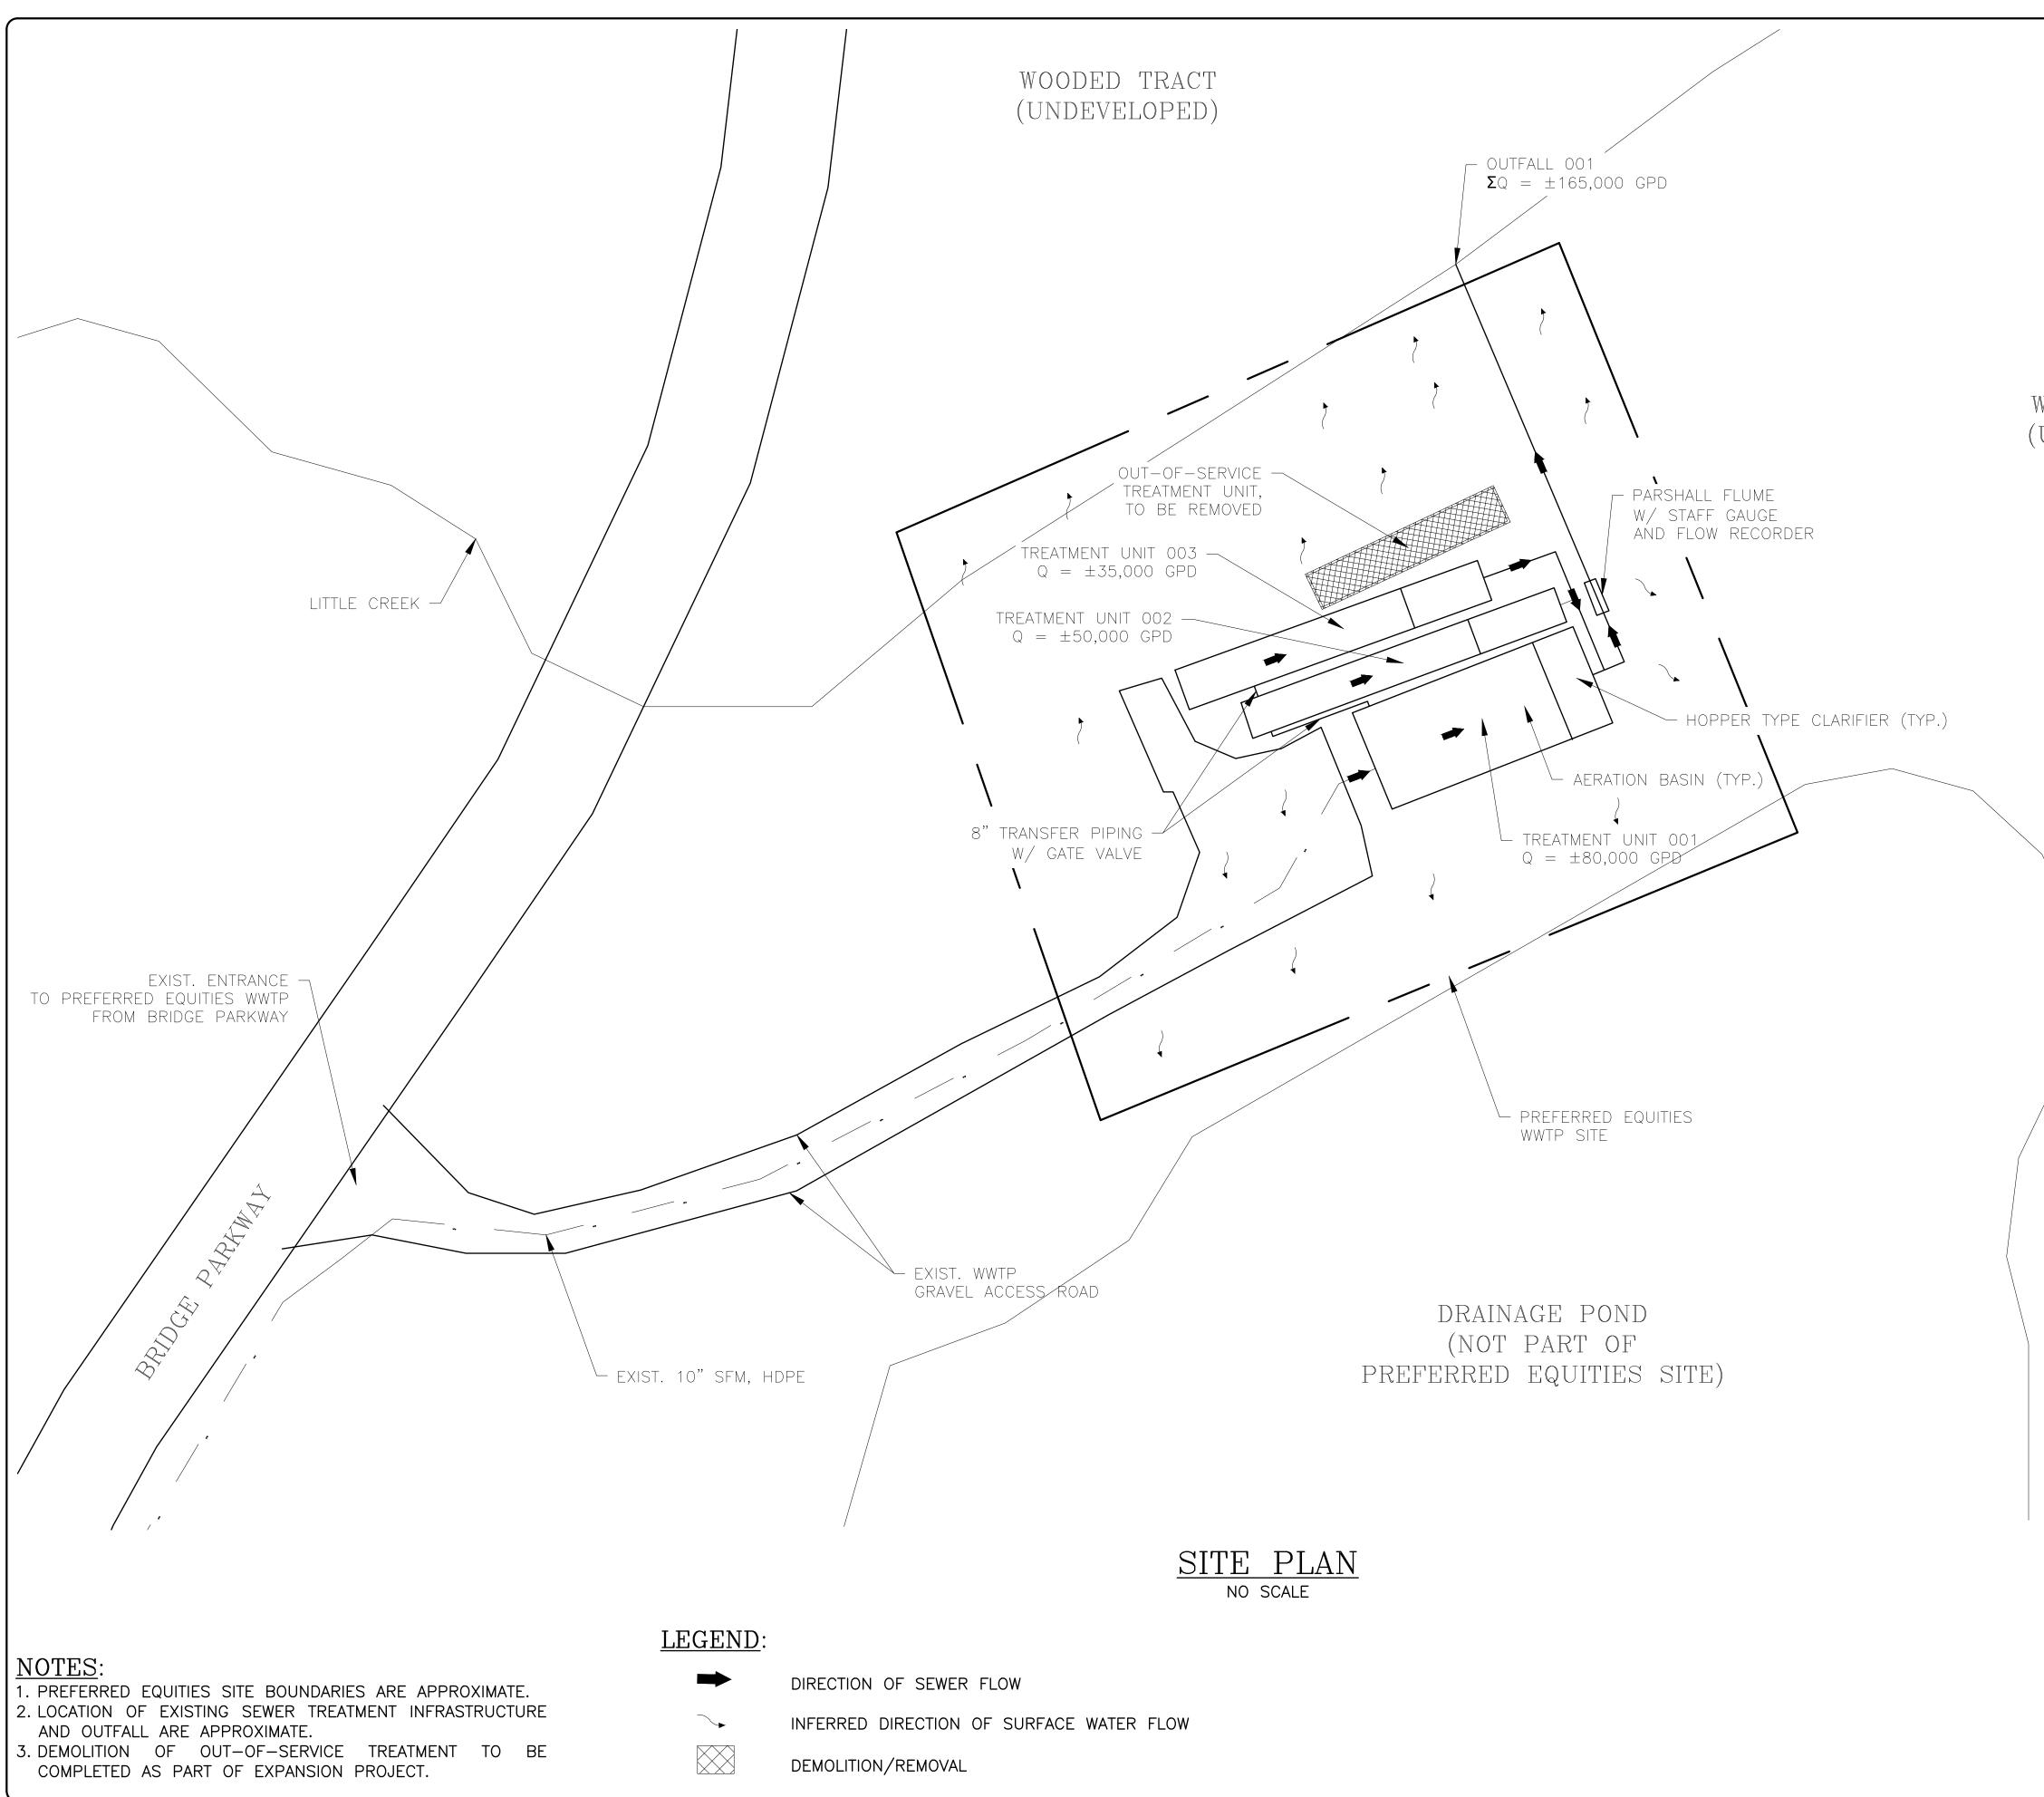

## WOODED TRACT (UNDEVELOPED)

|                                                                                                          |                                                | (         |             |                     |                 |             |           |  |
|----------------------------------------------------------------------------------------------------------|------------------------------------------------|-----------|-------------|---------------------|-----------------|-------------|-----------|--|
| TAMMANY UTILITIES                                                                                        |                                                |           |             |                     |                 |             |           |  |
| (TAMMANY UTILITIES<br>ST. TAMMANY PARISH<br>GOVERNMENT<br>620 N. TYLER STREET                            |                                                |           |             |                     |                 |             |           |  |
|                                                                                                          | COVINGTON, LA 70433                            |           |             |                     |                 |             |           |  |
| DATE                                                                                                     |                                                | >         | Z           |                     | xxxx            |             |           |  |
|                                                                                                          |                                                | REVIEV    | CITCUATENCE | -<br>)<br>)         | XXXX            |             |           |  |
| OF REVISION                                                                                              |                                                | Ч<br>Ч    | STRI        | _<br>)              | XXXX            |             |           |  |
| N OF R                                                                                                   | XXXX                                           | ORY       | NCC         |                     | xxxxxxxxxxxxxx  |             |           |  |
| CRIPTIO                                                                                                  | Ŕ                                              | JLA       | С<br>С      | 2                   |                 |             |           |  |
| DESCRI                                                                                                   |                                                | REGU      | NOT FOI     | -                   | xxxxxxxxxx      |             |           |  |
| No.                                                                                                      |                                                |           |             | )<br>-<br>-         | xxxx            |             |           |  |
|                                                                                                          |                                                |           |             |                     |                 |             |           |  |
| AMH<br>AMH                                                                                               | CHECKED BY: TAT, TB<br>STIDMTTTED DV.TIL / DEC |           |             | /2020               |                 | ANSI D      | NO SCALE  |  |
| BY: AN<br>: AN                                                                                           | BY: TA                                         |           |             | E: 10               | VED: TE         |             | NON       |  |
| DESIGNED BY: AMH<br>DRAWN BY: AMH                                                                        | CHECKED BY: TAT, TB                            | ra i i ma |             | ISSUE DATE: 10/2020 | TU APPROVED: TB | SHEET SIZE: | SCALE:    |  |
| DE                                                                                                       | CH                                             |           |             | IS                  | TU              | SH          |           |  |
|                                                                                                          |                                                |           |             |                     |                 |             |           |  |
|                                                                                                          |                                                |           |             |                     |                 |             |           |  |
|                                                                                                          | Ē                                              |           |             |                     |                 |             | $\vec{1}$ |  |
| S<br>NA<br>NA                                                                                            |                                                |           |             |                     |                 |             |           |  |
| ITIES<br>JITIES<br>LANT<br>UISIA                                                                         |                                                |           |             |                     |                 |             |           |  |
| TAMMANY UTILITIES<br>PREFERRED EQUITIES<br>SEWER TREATMENT PLANT S<br>MANDEVILLE, LOUISIANA<br>SITE PLAN |                                                |           |             |                     |                 |             |           |  |
| AANY<br>FRREI<br>SATME<br>SITE                                                                           |                                                |           |             |                     |                 |             |           |  |
| TAMN<br>PREFE<br>2 TRE<br>ANDE                                                                           |                                                |           |             |                     |                 |             |           |  |
| EWER<br>M                                                                                                |                                                |           |             |                     |                 |             |           |  |
|                                                                                                          |                                                |           |             |                     |                 |             |           |  |
|                                                                                                          | C - 001                                        |           |             |                     |                 |             |           |  |
| SHEET 1 OF 1                                                                                             |                                                |           |             |                     |                 |             |           |  |