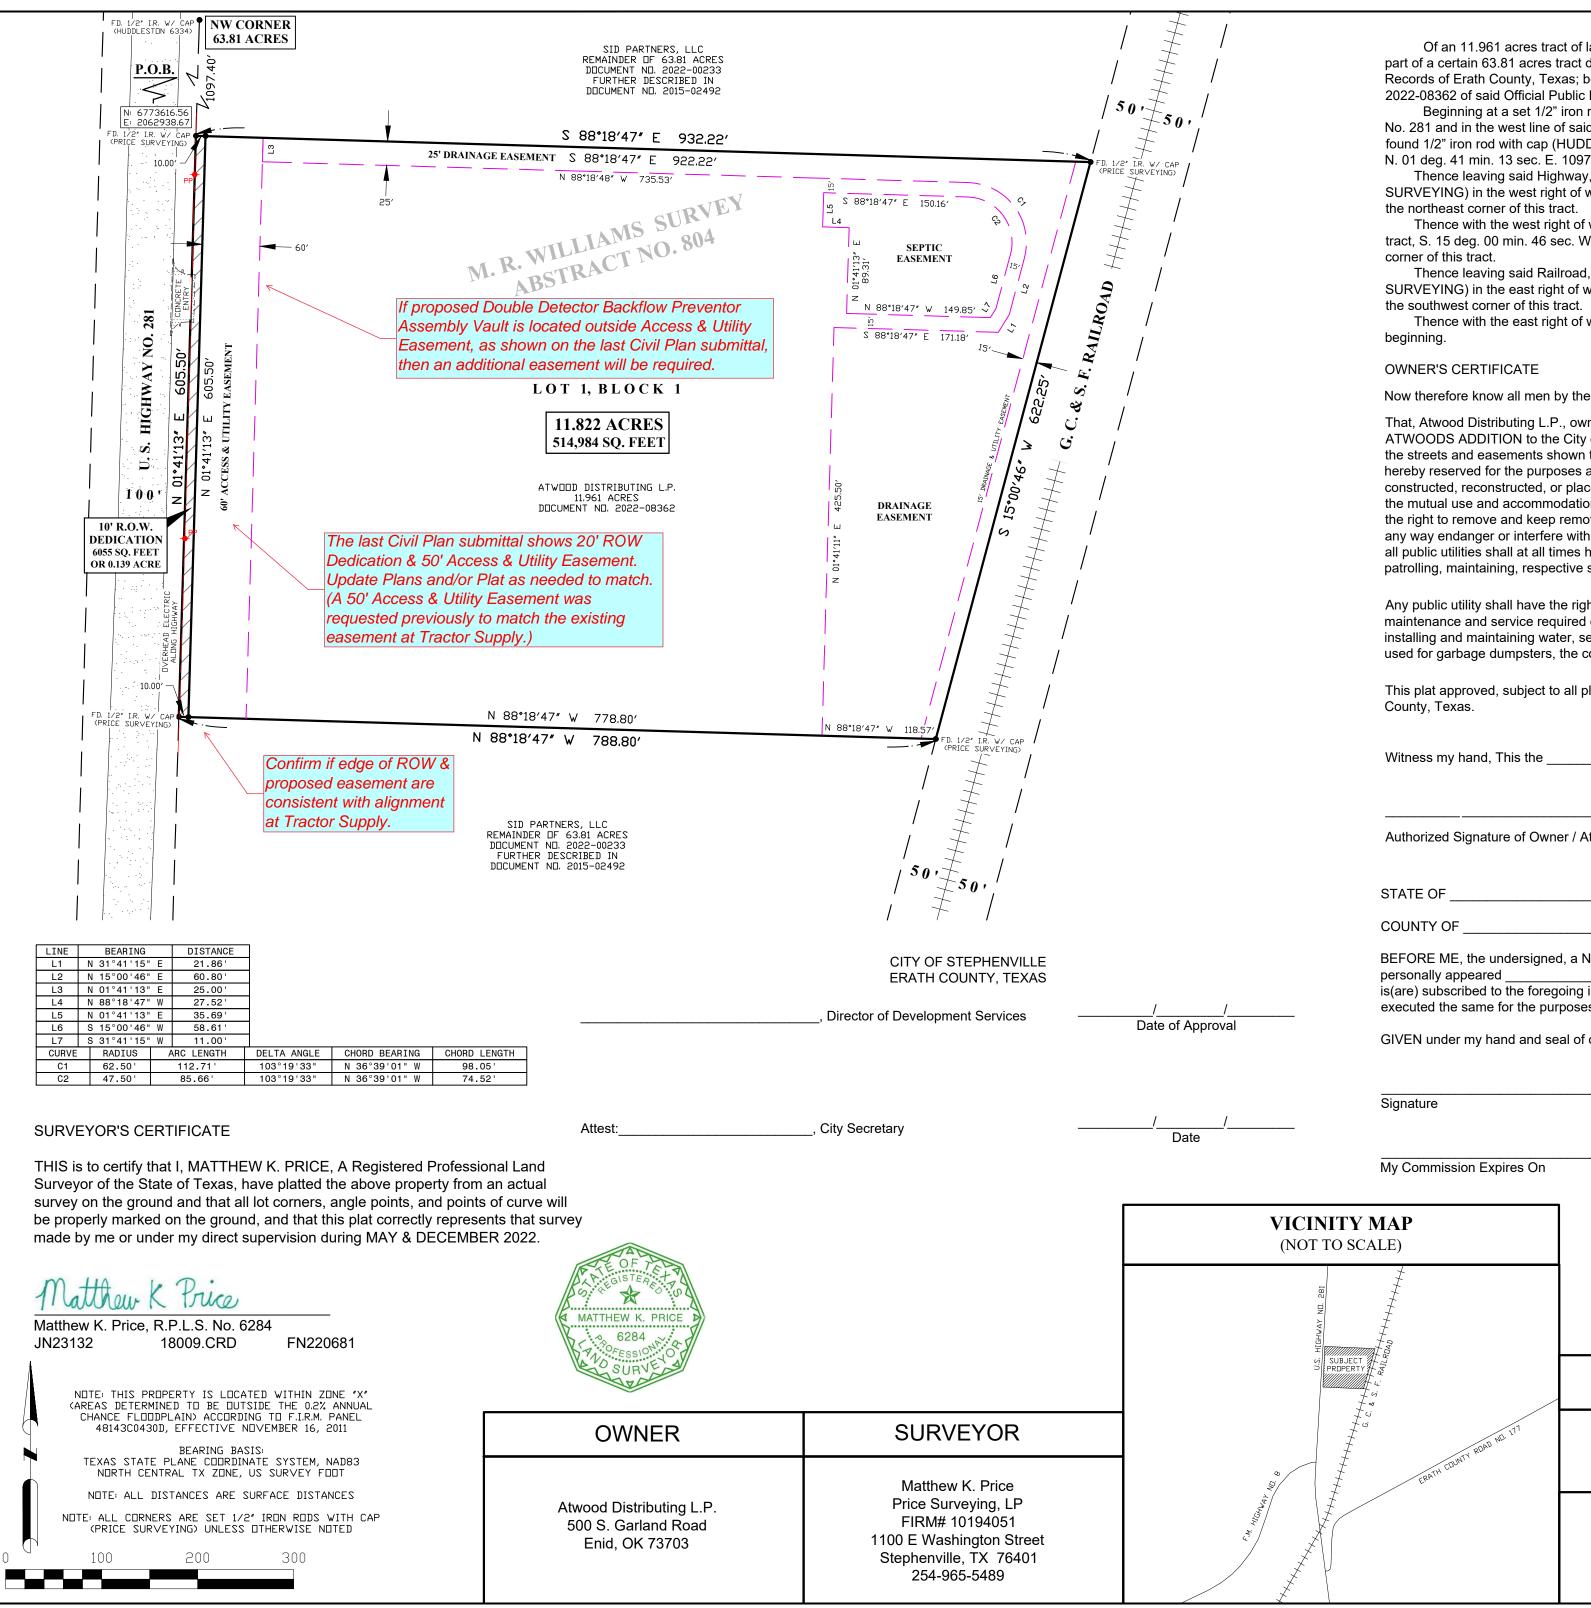

### LAND DESCRIPTION

Of an 11.961 acres tract of land out of the M. R. Williams Survey, Abstract No. 804, Erath County, Texas; being part of a certain 63.81 acres tract deeded to SID Partners, LLC in Document No. 2022-00233 of the Official Public Records of Erath County, Texas; being the same 11.961 acres tract deeded to Atwood Distributing L.P. in Document No. 2022-08362 of said Official Public Records; and being further described by metes and bounds as follows:

Beginning at a set 1/2" iron rod with cap (PRICE SURVEYING) in the east right of way line of U.S. Highway No. 281 and in the west line of said 63.81 acres tract, for the northwest and beginning corner of this tract, from which a found 1/2" iron rod with cap (HUDDLESTON 6334) at the northwest corner of said 63.81 acres tract bears N. 01 deg. 41 min. 13 sec. E. 1097.40 feet.

Thence leaving said Highway, S. 88 deg. 18 min. 47 sec. E. 932.22 feet to a set 1/2" iron rod with cap (PRICE SURVEYING) in the west right of way line of the G. C. & S. F. Railroad and in the east line of said 63.81 acres tract, for the northeast corner of this tract.

Thence with the west right of way line of said Railroad and the east line of said 63.81 acres tract, S. 15 deg. 00 min. 46 sec. W. 622.25 feet to a set 1/2" iron rod with cap (PRICE SURVEYING), for the southeast

Thence leaving said Railroad, N. 88 deg. 18 min. 47 sec. W. 788.80 feet to a set 1/2" iron rod with cap (PRICE SURVEYING) in the east right of way line of said U.S. Highway No. 281 and in the west line of said 63.81 acres tract, for

Thence with the east right of way line of said Highway, N. 01 deg. 41 min. 13 sec. E. 605.50 feet to the place of

### Now therefore know all men by these presents:

That, Atwood Distributing L.P., owner, does hereby adopt this plat designating the herein described property as Lot 1, Block 1, ATWOODS ADDITION to the City of Stephenville, Erath County, Texas, and does hereby dedicate to the Public use forever, the streets and easements shown thereon. The streets are dedicated for street purposes. The easements shown thereon are hereby reserved for the purposes as indicated. No buildings, fences, trees, shrubs, or other improvements or growths shall be constructed, reconstructed, or placed upon, over or across the easements shown. Said easements being hereby reserved for the mutual use and accommodation of all public utilities using or desiring to use the same. Any, and all public utility shall have the right to remove and keep removed all or part of any buildings, fences, trees, or other improvements or growths which in any way endanger or interfere with the construction, maintenance, of efficiency of its respective system on the easements and all public utilities shall at all times have full right of ingress and egress to or from and upon reconstructing, inspecting, patrolling, maintaining, respective systems without the necessity at any time of procuring the permission of anyone.

Any public utility shall have the right of ingress and egress to private property for the purpose of reading meters and/or for any maintenance and service required or ordinarily performed by that utility. The easements dedicated are for the specific use of installing and maintaining water, sewer, electrical, natural gas, telephone, fiber or cablevision lines, and are not intended to be used for garbage dumpsters, the collection of garbage, or for the use of garbage vehicles in any manner.