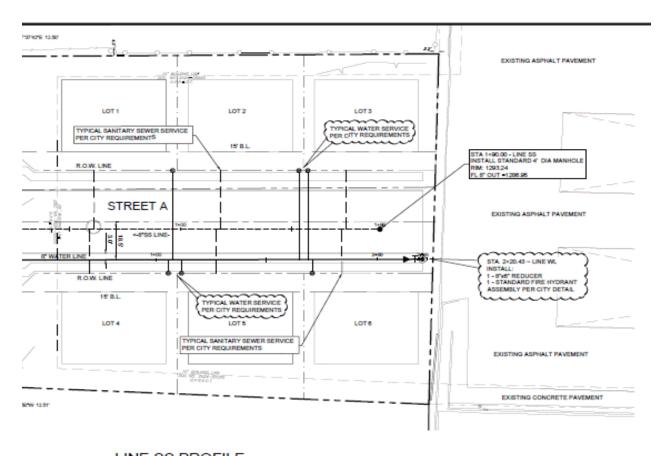

| 0. | +00            | 1-    | +00   |       |



















| • | 89=1392.7 | TP=1392.72 |  | 00=1392.6 | TP=1292.60 |  | 89=1302.5 | TP=1202.48 |  |   |    |     |
|---|-----------|------------|--|-----------|------------|--|-----------|------------|--|---|----|-----|
| - |           |            |  |           | 00         |  |           |            |  | - | 20 | 241 |







AL SECTION

### EGEND

Y STANDARD COMPRETE SIDEWALK TO TRACTED BY BUILDER 1,000 PRI SETE WIRD ON 3F O C.E.W. PER CITY DARD SIDEWALK DETAIL. SER FREE PAINP CITY STANDARDS

### NOTES

X. DEVICES SHALL BE INSTALLED PER ONS.

INT OF LOTS TO BE INSTALLED BY

: Table: Alignments

| _ |                         |                         |
|---|-------------------------|-------------------------|
|   | Start Point             | End Point               |
|   | (2064510.35,67625