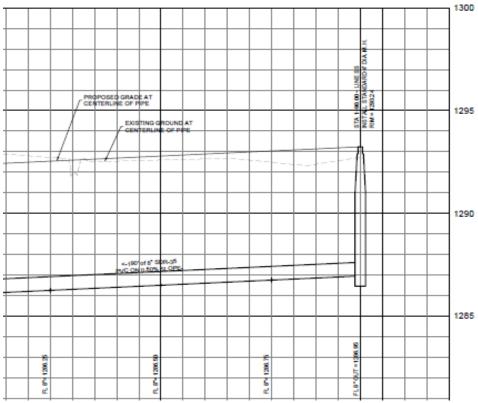

| 0. | +00            | 1-    | +00   |       |



















| • | 89=1392.7 | TP=1392.72 |  | 00=1392.6 | TP=1292.60 |  | 89=1302.5 | TP=1202.48 |  |   |    |     |
|---|-----------|------------|--|-----------|------------|--|-----------|------------|--|---|----|-----|
| - |           |            |  |           | 00         |  |           |            |  | - | 20 | 241 |







AL SECTION

### EGEND

Y STANDARD COMPRETE SIDEWALK TO TRACTED BY BUILDER 1,000 PRI SETE WIRD ON 3F O C.E.W. PER CITY DARD SIDEWALK DETAIL. SER FREE PAINP CITY STANDARDS

### NOTES

X. DEVICES SHALL BE INSTALLED PER ONS.

INT OF LOTS TO BE INSTALLED BY

: Table: Alignments

| _ |                         |                         |
|---|-------------------------|-------------------------|
|   | Start Point             | End Point               |
|   | (2064510.35,6762594.6