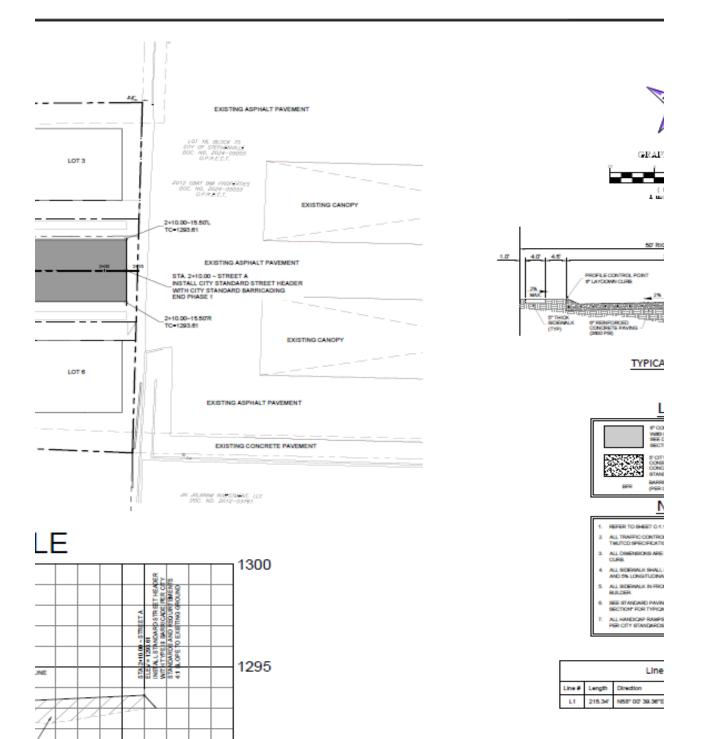

|              | <u>Drew - Micah</u>                                              | <u>Utiliti</u> | Utilities, Paving, Sidewalk, C&G, And Lights |                        |                                    |  |  |  |  |  |
|--------------|------------------------------------------------------------------|----------------|----------------------------------------------|------------------------|------------------------------------|--|--|--|--|--|
| Item         | Description                                                      | Est.<br>Qty.   | Qty.<br>Unit                                 | Unit<br>Price          | Total                              |  |  |  |  |  |
|              | Section A - General                                              |                |                                              |                        |                                    |  |  |  |  |  |
| A-01         | Mobilization and Demobilization                                  | 1              | LS                                           | \$25,000.00            | \$25,000.00                        |  |  |  |  |  |
| A-02         | Force Account                                                    | 1              | LS                                           | \$5,000.00             | \$5,000.00                         |  |  |  |  |  |
| A-03         | Prepare and Implement Traffic Control Plan                       | 1              |                                              | \$8,000.00             | \$8,000.00                         |  |  |  |  |  |
| A-04         | Prepare and Implement SWPPP                                      | 1              |                                              | \$2,000.00             | \$2,000.00                         |  |  |  |  |  |
| A-05         | Temporary Project Sign                                           | 2              |                                              | \$1,000.00             | \$2,000.00                         |  |  |  |  |  |
| A-06         | Unclassified Excavation                                          | 1,000          |                                              | \$10.00                | \$10,000.00                        |  |  |  |  |  |
| A-07<br>A-08 | Embankment Materials Testing                                     | 1,000          | LS                                           | \$10.00<br>\$10,000.00 | \$10,000.00                        |  |  |  |  |  |
| A-08<br>A-09 | Erosion Control - Construction Entrance - 345LF Silt Fence       | 1              |                                              | \$3,000.00             | \$10,000.00<br>\$3,000.00          |  |  |  |  |  |
| A-09         | Section A Subtotal                                               | '              | LO                                           | \$3,000.00             | \$5,000.00<br>\$ <b>75,000.0</b> 0 |  |  |  |  |  |
|              |                                                                  |                |                                              |                        | \$13,000.00                        |  |  |  |  |  |
| D 04         | Section B - Demolition                                           | -              | 1.0                                          | Φ4Ε 000 00             | <b>₾45.000.00</b>                  |  |  |  |  |  |
| B-01         | Clearing and Grubbing For Site Preparation                       | 1              | LS                                           | \$15,000.00            | \$15,000.00                        |  |  |  |  |  |
|              | Section B Subtotal                                               |                |                                              |                        | \$15,000.00                        |  |  |  |  |  |
|              | Section C - Asphalt Pavement                                     |                |                                              |                        |                                    |  |  |  |  |  |
| C-01         | 3.5" HMAC (Ty-D) (PG 64-22) (115 LBS/SY/IN)                      | 700            | SY                                           | \$70.00                | \$49,000.00                        |  |  |  |  |  |
| C-02         | 12" Flexible Base (Ty-A) (Gr-4)                                  | 1,013          | SY                                           | \$48.00                | \$48,624.00                        |  |  |  |  |  |
| C-03         | 6" Reinforced Concrete Pavement                                  |                | SY                                           | \$150.00               | \$0.00                             |  |  |  |  |  |
| C-04         |                                                                  |                | EA                                           | \$2,500.00             |                                    |  |  |  |  |  |
| C-04         | Barrier Free Ramp Section C Subtotal                             |                | EA                                           | \$2,500.00             | \$5,000.00                         |  |  |  |  |  |
|              | Section C Subtotal                                               |                |                                              |                        | \$102,624.00                       |  |  |  |  |  |
|              | Section D - Curb, Gutter & Sidewalk                              |                |                                              |                        |                                    |  |  |  |  |  |
| D-01         | 30" Concrete Curb & Gutter                                       | 630            |                                              | \$31.00                | \$19,530.00                        |  |  |  |  |  |
| D-02         | Concrete Valley Gutter                                           |                | LF                                           | \$95.00                | \$0.00                             |  |  |  |  |  |
| D-03         | 6" Driveways (Concrete)                                          | 1,200          |                                              | \$10.00                | \$12,000.00                        |  |  |  |  |  |
| D-04         | 5-FT Wide Concrete Sidewalks (4-inch)                            | 2,600          |                                              | \$6.50                 | \$16,900.00                        |  |  |  |  |  |
| D-05         | Curb Ramps                                                       |                | EA                                           | \$3,450.00             | \$0.00                             |  |  |  |  |  |
| D-06<br>D-07 | Special Concrete Sidewalk w/ Integrated Retaining Wall (Stamped) | 0              | SY                                           | \$332.00               | \$0.00                             |  |  |  |  |  |
| D-07         | Sodding and 4" Topsoil  Section D Subtotal                       |                | SY                                           | \$20.00                | \$0.00<br><b>\$48,430.00</b>       |  |  |  |  |  |
|              | Gection D Subtotal                                               |                |                                              |                        | φ+0,430.00                         |  |  |  |  |  |
|              | Section E - Roadway Improvements                                 |                |                                              |                        |                                    |  |  |  |  |  |
| E-01         | Pavement Markings and Signage                                    | 1              | LS                                           | \$1,000.00             | \$1,000.00                         |  |  |  |  |  |
| E-02         | Type III Barricade                                               | 1              | LS                                           | \$5,000.00             | \$5,000.00                         |  |  |  |  |  |
|              | Section E Subtotal                                               |                |                                              |                        | \$6,000.00                         |  |  |  |  |  |
|              | Section F - Water Improvements                                   |                |                                              |                        |                                    |  |  |  |  |  |
| F-01         | 6-Inch Waterline (AWWA C900, Class 3, DR-18)                     | 225            | LF                                           | \$75.00                | \$16,875.00                        |  |  |  |  |  |
| F-02         | Cast Iron Fittings                                               | 1              | LS                                           | \$2,500.00             | \$2,500.00                         |  |  |  |  |  |
| F-02         | Fire Hydrant Assembly                                            | 1              | EA                                           | \$6,500.00             | \$6,500.00                         |  |  |  |  |  |
| F-03         | 6-Inch Gate Valve                                                |                | EA                                           | \$2,530.00             | \$7,590.00                         |  |  |  |  |  |
| F-04         | Water Line Trench Safety                                         | 225            |                                              | \$4.00                 |                                    |  |  |  |  |  |
| F-05         | 3/4-Inch Domestic Water Serice                                   |                | EA                                           | \$1,500.00             | \$9,000.00                         |  |  |  |  |  |
| F-06         | Connect to Existing Water Line                                   | 1              | EA                                           | \$3,000.00             | \$3,000.00                         |  |  |  |  |  |
|              | Section F Subtotal                                               |                |                                              |                        | \$46,365.00                        |  |  |  |  |  |
|              | Section G - Sanitary Sewer Improvements                          |                |                                              |                        |                                    |  |  |  |  |  |
| G-01         | 8-Inch SDR 35 PVC Sanitary Sewer Pipe                            |                | LF                                           | \$100.00               | \$19,000.00                        |  |  |  |  |  |
| G-02         | 4-FT Diameter Manhole                                            |                | EΑ                                           | \$6,000.00             | \$6,000.00                         |  |  |  |  |  |
| G-03<br>G-04 | 4-Inch Domestic Service Connections with Douible Cleanout        |                | EA                                           | \$1,500.00             | \$9,000.00                         |  |  |  |  |  |
| G-04         | Sewer Line Trency Safety                                         | 190            | LF                                           | \$4.00                 | \$760.00                           |  |  |  |  |  |
|              | Section H - Lighting Improvements                                |                |                                              |                        |                                    |  |  |  |  |  |
|              |                                                                  |                |                                              |                        |                                    |  |  |  |  |  |
|              |                                                                  |                |                                              |                        |                                    |  |  |  |  |  |
| G-01         | Electrical Conduit, Connections and Light Pole Bases             | 1              | LS                                           | \$0.00                 | \$0.00                             |  |  |  |  |  |
|              | Section G Subtotal                                               |                |                                              |                        | \$0.00                             |  |  |  |  |  |
|              | ·                                                                |                |                                              |                        |                                    |  |  |  |  |  |