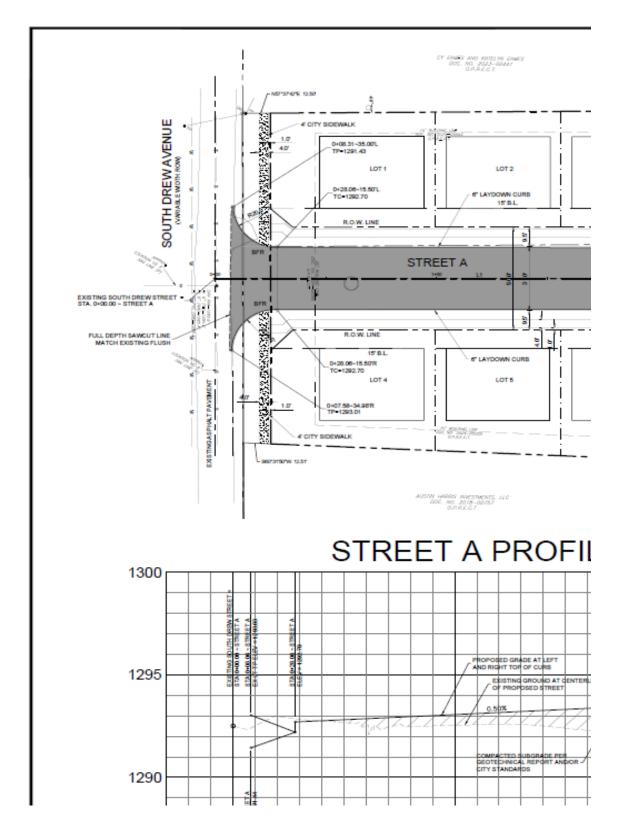

|                |                                              |             |                       |  |  |  |  |

| Section A - General                 | \$10,000.00  |
|-------------------------------------|--------------|
| Section B - Demolition              | \$0.00       |
| Section C - Asphalt Pavement        | \$102,624.00 |
| Section D - Curb, Gutter & Sidewalk | \$48,430.00  |
| Section E - Roadway Improvements    | \$6,000.00   |
| Section F - Water Improvements      | \$46,365.00  |
|                                     |              |
| TOTAL                               | \$213,419.00 |
| CONTINGENCY (0%)                    | \$0.00       |
| ENGINEERING (0%)                    | \$0.00       |
| GRAND TOTAL                         | \$213,419.00 |







| 0+00 E0=1202 A E0=1202 B E |    | <u> </u>       |       |       |       |
|------------------------------------------------------------------------------------------------------------------------------------------------------------------------------------------------------------------------------------------------------------------------------------------------------------------------------------------------------------------------------------------------------------------------------------------------------------------------------------------------------------------------------------------------------------------------------------------------------------------------------------------------------------------------------------------------------------------------------------------------