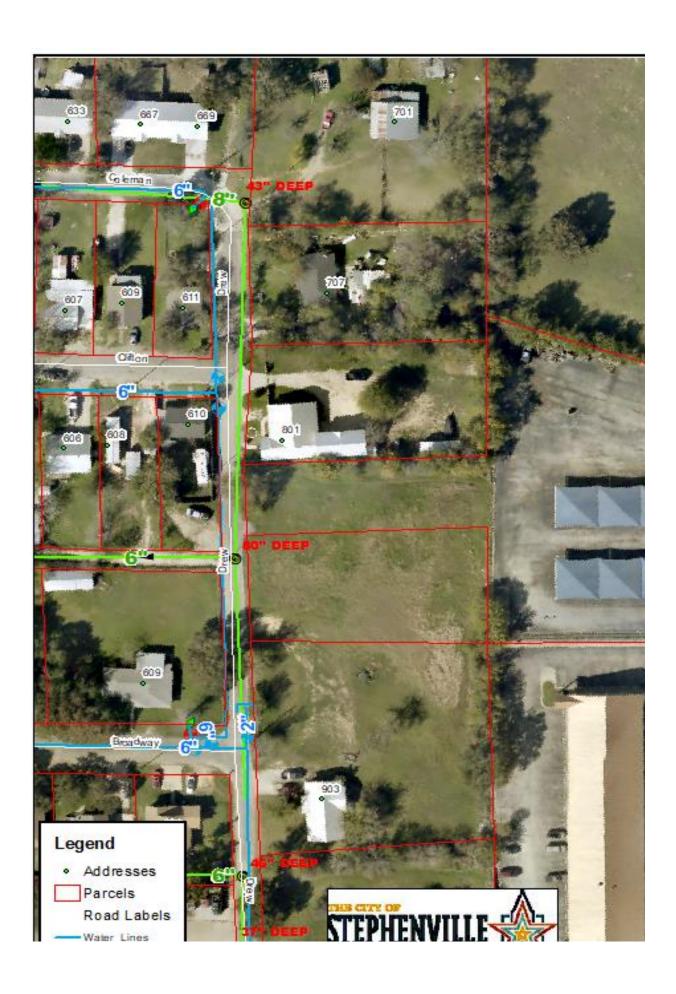

|              | <u>Drew - Micah</u>                                              | <u>Utiliti</u> | Utilities, Paving, Sidewalk, C&G, And Lights |                        |                                    |  |  |  |  |  |
|--------------|------------------------------------------------------------------|----------------|----------------------------------------------|------------------------|------------------------------------|--|--|--|--|--|
| Item         | Description                                                      | Est.<br>Qty.   | Qty.<br>Unit                                 | Unit<br>Price          | Total                              |  |  |  |  |  |
|              | Section A - General                                              |                |                                              |                        |                                    |  |  |  |  |  |
| A-01         | Mobilization and Demobilization                                  | 1              | LS                                           | \$25,000.00            | \$25,000.00                        |  |  |  |  |  |
| A-02         | Force Account                                                    | 1              | LS                                           | \$5,000.00             | \$5,000.00                         |  |  |  |  |  |
| A-03         | Prepare and Implement Traffic Control Plan                       | 1              |                                              | \$8,000.00             | \$8,000.00                         |  |  |  |  |  |
| A-04         | Prepare and Implement SWPPP                                      | 1              |                                              | \$2,000.00             | \$2,000.00                         |  |  |  |  |  |
| A-05         | Temporary Project Sign                                           | 2              |                                              | \$1,000.00             | \$2,000.00                         |  |  |  |  |  |
| A-06         | Unclassified Excavation                                          | 1,000          |                                              | \$10.00                | \$10,000.00                        |  |  |  |  |  |
| A-07<br>A-08 | Embankment Materials Testing                                     | 1,000          | LS                                           | \$10.00<br>\$10,000.00 | \$10,000.00                        |  |  |  |  |  |
| A-08<br>A-09 | Erosion Control - Construction Entrance - 345LF Silt Fence       | 1              |                                              | \$3,000.00             | \$10,000.00<br>\$3,000.00          |  |  |  |  |  |
| A-09         | Section A Subtotal                                               | '              | LO                                           | \$3,000.00             | \$5,000.00<br>\$ <b>75,000.0</b> 0 |  |  |  |  |  |
|              |                                                                  |                |                                              |                        | \$13,000.00                        |  |  |  |  |  |
| D 04         | Section B - Demolition                                           | -              | 1.0                                          | Φ4Ε 000 00             | <b>₾45.000.00</b>                  |  |  |  |  |  |
| B-01         | Clearing and Grubbing For Site Preparation                       | 1              | LS                                           | \$15,000.00            | \$15,000.00                        |  |  |  |  |  |
|              | Section B Subtotal                                               |                |                                              |                        | \$15,000.00                        |  |  |  |  |  |
|              | Section C - Asphalt Pavement                                     |                |                                              |                        |                                    |  |  |  |  |  |
| C-01         | 3.5" HMAC (Ty-D) (PG 64-22) (115 LBS/SY/IN)                      | 700            | SY                                           | \$70.00                | \$49,000.00                        |  |  |  |  |  |
| C-02         | 12" Flexible Base (Ty-A) (Gr-4)                                  | 1,013          | SY                                           | \$48.00                | \$48,624.00                        |  |  |  |  |  |
| C-03         | 6" Reinforced Concrete Pavement                                  |                | SY                                           | \$150.00               | \$0.00                             |  |  |  |  |  |
| C-04         |                                                                  |                | EA                                           | \$2,500.00             |                                    |  |  |  |  |  |
| C-04         | Barrier Free Ramp Section C Subtotal                             |                | EA                                           | \$2,500.00             | \$5,000.00                         |  |  |  |  |  |
|              | Section C Subtotal                                               |                |                                              |                        | \$102,624.00                       |  |  |  |  |  |
|              | Section D - Curb, Gutter & Sidewalk                              |                |                                              |                        |                                    |  |  |  |  |  |
| D-01         | 30" Concrete Curb & Gutter                                       | 630            |                                              | \$31.00                | \$19,530.00                        |  |  |  |  |  |
| D-02         | Concrete Valley Gutter                                           |                | LF                                           | \$95.00                | \$0.00                             |  |  |  |  |  |
| D-03         | 6" Driveways (Concrete)                                          | 1,200          |                                              | \$10.00                | \$12,000.00                        |  |  |  |  |  |
| D-04         | 5-FT Wide Concrete Sidewalks (4-inch)                            | 2,600          |                                              | \$6.50                 | \$16,900.00                        |  |  |  |  |  |
| D-05         | Curb Ramps                                                       |                | EA                                           | \$3,450.00             | \$0.00                             |  |  |  |  |  |
| D-06<br>D-07 | Special Concrete Sidewalk w/ Integrated Retaining Wall (Stamped) | 0              | SY                                           | \$332.00               | \$0.00                             |  |  |  |  |  |
| D-07         | Sodding and 4" Topsoil  Section D Subtotal                       |                | SY                                           | \$20.00                | \$0.00<br><b>\$48,430.00</b>       |  |  |  |  |  |
|              | Gection D Subtotal                                               |                |                                              |                        | φ+0,430.00                         |  |  |  |  |  |
|              | Section E - Roadway Improvements                                 |                |                                              |                        |                                    |  |  |  |  |  |
| E-01         | Pavement Markings and Signage                                    | 1              | LS                                           | \$1,000.00             | \$1,000.00                         |  |  |  |  |  |
| E-02         | Type III Barricade                                               | 1              | LS                                           | \$5,000.00             | \$5,000.00                         |  |  |  |  |  |
|              | Section E Subtotal                                               |                |                                              |                        | \$6,000.00                         |  |  |  |  |  |
|              | Section F - Water Improvements                                   |                |                                              |                        |                                    |  |  |  |  |  |
| F-01         | 6-Inch Waterline (AWWA C900, Class 3, DR-18)                     | 225            | LF                                           | \$75.00                | \$16,875.00                        |  |  |  |  |  |
| F-02         | Cast Iron Fittings                                               | 1              | LS                                           | \$2,500.00             | \$2,500.00                         |  |  |  |  |  |
| F-02         | Fire Hydrant Assembly                                            | 1              | EA                                           | \$6,500.00             | \$6,500.00                         |  |  |  |  |  |
| F-03         | 6-Inch Gate Valve                                                |                | EA                                           | \$2,530.00             | \$7,590.00                         |  |  |  |  |  |
| F-04         | Water Line Trench Safety                                         | 225            |                                              | \$4.00                 |                                    |  |  |  |  |  |
| F-05         | 3/4-Inch Domestic Water Serice                                   |                | EA                                           | \$1,500.00             | \$9,000.00                         |  |  |  |  |  |
| F-06         | Connect to Existing Water Line                                   | 1              | EA                                           | \$3,000.00             | \$3,000.00                         |  |  |  |  |  |
|              | Section F Subtotal                                               |                |                                              |                        | \$46,365.00                        |  |  |  |  |  |
|              | Section G - Sanitary Sewer Improvements                          |                |                                              |                        |                                    |  |  |  |  |  |
| G-01         | 8-Inch SDR 35 PVC Sanitary Sewer Pipe                            |                | LF                                           | \$100.00               | \$19,000.00                        |  |  |  |  |  |
| G-02         | 4-FT Diameter Manhole                                            |                | EΑ                                           | \$6,000.00             | \$6,000.00                         |  |  |  |  |  |
| G-03<br>G-04 | 4-Inch Domestic Service Connections with Douible Cleanout        |                | EA                                           | \$1,500.00             | \$9,000.00                         |  |  |  |  |  |
| G-04         | Sewer Line Trency Safety                                         | 190            | LF                                           | \$4.00                 | \$760.00                           |  |  |  |  |  |
|              | Section H - Lighting Improvements                                |                |                                              |                        |                                    |  |  |  |  |  |
|              |                                                                  |                |                                              |                        |                                    |  |  |  |  |  |
|              |                                                                  |                |                                              |                        |                                    |  |  |  |  |  |
| G-01         | Electrical Conduit, Connections and Light Pole Bases             | 1              | LS                                           | \$0.00                 | \$0.00                             |  |  |  |  |  |
|              | Section G Subtotal                                               |                |                                              |                        | \$0.00                             |  |  |  |  |  |
|              | ·                                                                |                |                                              |                        |                                    |  |  |  |  |  |

TOTAL AMOUNT

| Section A - General                 | \$75,000.00  |
|-------------------------------------|--------------|
| Section B - Demolition              | \$15,000.00  |
| Section C - Asphalt Pavement        | \$102,624.00 |
| Section D - Curb, Gutter & Sidewalk | \$6,000.00   |
| Section E - Roadway Improvements    | \$1,000.00   |
| Section F - Water Improvements      | \$46,365.00  |
| 0                                   | \$0.00       |
| TOTAL                               | \$245,989.00 |
| CONTINGENCY (20%)                   | \$49,197.80  |
| ENGINEERING (20%)                   | \$49,197.80  |
| GRAND TOTAL                         | \$344,384.60 |