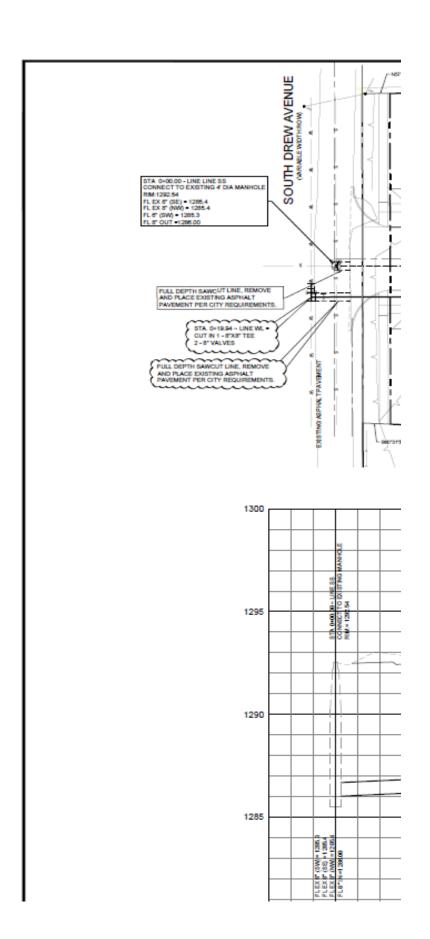

|              | <u>Drew - Micah</u>                                              | <u>Utiliti</u> | Utilities, Paving, Sidewalk, C&G, And Lights |                        |                                    |  |  |  |  |  |
|--------------|------------------------------------------------------------------|----------------|----------------------------------------------|------------------------|------------------------------------|--|--|--|--|--|
| Item         | Description                                                      | Est.<br>Qty.   | Qty.<br>Unit                                 | Unit<br>Price          | Total                              |  |  |  |  |  |
|              | Section A - General                                              |                |                                              |                        |                                    |  |  |  |  |  |
| A-01         | Mobilization and Demobilization                                  | 1              | LS                                           | \$25,000.00            | \$25,000.00                        |  |  |  |  |  |
| A-02         | Force Account                                                    | 1              | LS                                           | \$5,000.00             | \$5,000.00                         |  |  |  |  |  |
| A-03         | Prepare and Implement Traffic Control Plan                       | 1              |                                              | \$8,000.00             | \$8,000.00                         |  |  |  |  |  |
| A-04         | Prepare and Implement SWPPP                                      | 1              |                                              | \$2,000.00             | \$2,000.00                         |  |  |  |  |  |
| A-05         | Temporary Project Sign                                           | 2              |                                              | \$1,000.00             | \$2,000.00                         |  |  |  |  |  |
| A-06         | Unclassified Excavation                                          | 1,000          |                                              | \$10.00                | \$10,000.00                        |  |  |  |  |  |
| A-07<br>A-08 | Embankment Materials Testing                                     | 1,000          | LS                                           | \$10.00<br>\$10,000.00 | \$10,000.00                        |  |  |  |  |  |
| A-08<br>A-09 | Erosion Control - Construction Entrance - 345LF Silt Fence       | 1              |                                              | \$3,000.00             | \$10,000.00<br>\$3,000.00          |  |  |  |  |  |
| A-09         | Section A Subtotal                                               | '              | LO                                           | \$3,000.00             | \$5,000.00<br>\$ <b>75,000.0</b> 0 |  |  |  |  |  |
|              |                                                                  |                |                                              |                        | \$13,000.00                        |  |  |  |  |  |
| D 04         | Section B - Demolition                                           | -              | 1.0                                          | Φ4Ε 000 00             | <b>₾45.000.00</b>                  |  |  |  |  |  |
| B-01         | Clearing and Grubbing For Site Preparation                       | 1              | LS                                           | \$15,000.00            | \$15,000.00                        |  |  |  |  |  |
|              | Section B Subtotal                                               |                |                                              |                        | \$15,000.00                        |  |  |  |  |  |
|              | Section C - Asphalt Pavement                                     |                |                                              |                        |                                    |  |  |  |  |  |
| C-01         | 3.5" HMAC (Ty-D) (PG 64-22) (115 LBS/SY/IN)                      | 700            | SY                                           | \$70.00                | \$49,000.00                        |  |  |  |  |  |
| C-02         | 12" Flexible Base (Ty-A) (Gr-4)                                  | 1,013          | SY                                           | \$48.00                | \$48,624.00                        |  |  |  |  |  |
| C-03         | 6" Reinforced Concrete Pavement                                  |                | SY                                           | \$150.00               | \$0.00                             |  |  |  |  |  |
| C-04         |                                                                  |                | EA                                           | \$2,500.00             |                                    |  |  |  |  |  |
| C-04         | Barrier Free Ramp Section C Subtotal                             |                | EA                                           | \$2,500.00             | \$5,000.00                         |  |  |  |  |  |
|              | Section C Subtotal                                               |                |                                              |                        | \$102,624.00                       |  |  |  |  |  |
|              | Section D - Curb, Gutter & Sidewalk                              |                |                                              |                        |                                    |  |  |  |  |  |
| D-01         | 30" Concrete Curb & Gutter                                       | 630            |                                              | \$31.00                | \$19,530.00                        |  |  |  |  |  |
| D-02         | Concrete Valley Gutter                                           |                | LF                                           | \$95.00                | \$0.00                             |  |  |  |  |  |
| D-03         | 6" Driveways (Concrete)                                          | 1,200          |                                              | \$10.00                | \$12,000.00                        |  |  |  |  |  |
| D-04         | 5-FT Wide Concrete Sidewalks (4-inch)                            | 2,600          |                                              | \$6.50                 | \$16,900.00                        |  |  |  |  |  |
| D-05         | Curb Ramps                                                       |                | EA                                           | \$3,450.00             | \$0.00                             |  |  |  |  |  |
| D-06<br>D-07 | Special Concrete Sidewalk w/ Integrated Retaining Wall (Stamped) | 0              | SY                                           | \$332.00               | \$0.00                             |  |  |  |  |  |
| D-07         | Sodding and 4" Topsoil  Section D Subtotal                       |                | SY                                           | \$20.00                | \$0.00<br><b>\$48,430.00</b>       |  |  |  |  |  |
|              | Gection D Subtotal                                               |                |                                              |                        | φ+0,430.00                         |  |  |  |  |  |
|              | Section E - Roadway Improvements                                 |                |                                              |                        |                                    |  |  |  |  |  |
| E-01         | Pavement Markings and Signage                                    | 1              | LS                                           | \$1,000.00             | \$1,000.00                         |  |  |  |  |  |
| E-02         | Type III Barricade                                               | 1              | LS                                           | \$5,000.00             | \$5,000.00                         |  |  |  |  |  |
|              | Section E Subtotal                                               |                |                                              |                        | \$6,000.00                         |  |  |  |  |  |
|              | Section F - Water Improvements                                   |                |                                              |                        |                                    |  |  |  |  |  |
| F-01         | 6-Inch Waterline (AWWA C900, Class 3, DR-18)                     | 225            | LF                                           | \$75.00                | \$16,875.00                        |  |  |  |  |  |
| F-02         | Cast Iron Fittings                                               | 1              | LS                                           | \$2,500.00             | \$2,500.00                         |  |  |  |  |  |
| F-02         | Fire Hydrant Assembly                                            | 1              | EA                                           | \$6,500.00             | \$6,500.00                         |  |  |  |  |  |
| F-03         | 6-Inch Gate Valve                                                |                | EA                                           | \$2,530.00             | \$7,590.00                         |  |  |  |  |  |
| F-04         | Water Line Trench Safety                                         | 225            |                                              | \$4.00                 |                                    |  |  |  |  |  |
| F-05         | 3/4-Inch Domestic Water Serice                                   |                | EA                                           | \$1,500.00             | \$9,000.00                         |  |  |  |  |  |
| F-06         | Connect to Existing Water Line                                   | 1              | EA                                           | \$3,000.00             | \$3,000.00                         |  |  |  |  |  |
|              | Section F Subtotal                                               |                |                                              |                        | \$46,365.00                        |  |  |  |  |  |
|              | Section G - Sanitary Sewer Improvements                          |                |                                              |                        |                                    |  |  |  |  |  |
| G-01         | 8-Inch SDR 35 PVC Sanitary Sewer Pipe                            |                | LF                                           | \$100.00               | \$19,000.00                        |  |  |  |  |  |
| G-02         | 4-FT Diameter Manhole                                            |                | EΑ                                           | \$6,000.00             | \$6,000.00                         |  |  |  |  |  |
| G-03<br>G-04 | 4-Inch Domestic Service Connections with Douible Cleanout        |                | EA                                           | \$1,500.00             | \$9,000.00                         |  |  |  |  |  |
| G-04         | Sewer Line Trency Safety                                         | 190            | LF                                           | \$4.00                 | \$760.00                           |  |  |  |  |  |
|              | Section H - Lighting Improvements                                |                |                                              |                        |                                    |  |  |  |  |  |
|              |                                                                  |                |                                              |                        |                                    |  |  |  |  |  |
|              |                                                                  |                |                                              |                        |                                    |  |  |  |  |  |
| G-01         | Electrical Conduit, Connections and Light Pole Bases             | 1              | LS                                           | \$0.00                 | \$0.00                             |  |  |  |  |  |
|              | Section G Subtotal                                               |                |                                              |                        | \$0.00                             |  |  |  |  |  |
|              | ·                                                                |                |                                              |                        |                                    |  |  |  |  |  |