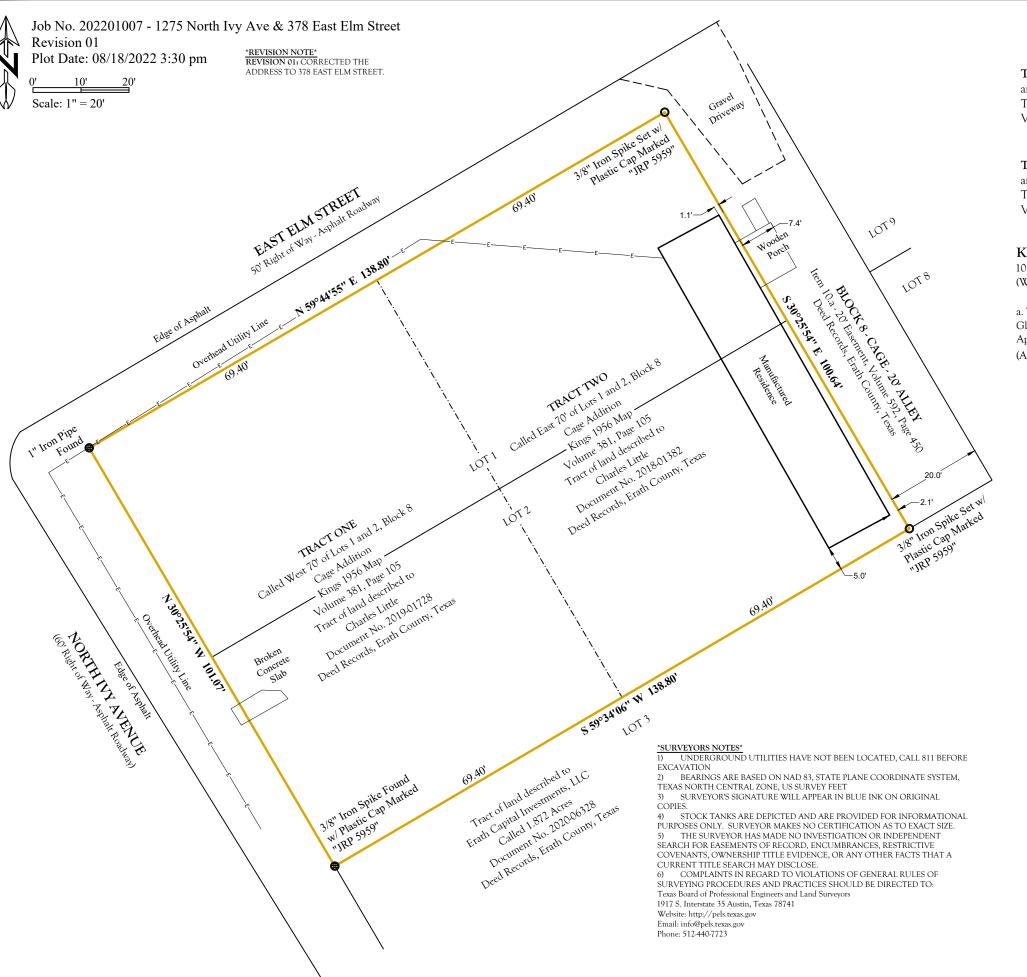

## A SURVEY OF

## 1275 IVY STREET, STEPHENVILLE, TEXAS 76401

Tract One: All that certain lot, tract, or parcel of land being the West 70 feet of Lots 1 and 2 in Block No. 8 of the Cage Addition to the City of Stephenville, Erath County, Texas, according to King's 1956 Map of said city adopted by ordinance recorded in Volume 381, Page 105, Deed Records of Erath County, Texas.

# 378 EAST ELM STREET, STEPHENVILLE, TEXAS

Tract Two: All that certain lot, tract, or parcel of land being the East 70 feet of Lots 1 and 2 in Block No. 8 of the Cage Addition to the City of Stephenville, Erath County, Texas, according to King's 1956 Map of said city adopted by ordinance recorded in Volume 381, Page 105, Deed Records of Erath County, Texas.

## KING TITLE - GF No. 21-36240

10. The following matters and all terms of the documents creating or offering evidence of the matters (We must insert matters or delete this exception.):

a. Terms, conditions and provisions of that certain non-exclusive easement pursuant to Deed executed by Glenda Thompson to A.E. Fulks and Nellie Fulks and Windle Graham and Carol Ann Graham, dated April 3, 1981, recorded in Volume 592, Page 450, Deed Records of Erath County, Texas. (AS SHOWN)

\*FLOODPLAIN NOTE\*
SUBJECT TRACT IS SHOWN IN ZONE X,
AS SHOWN ON FEMA FIRM No. 48143C0430D, EFFECTIVE 11/16/2011. INHERENT INACCURACIES OF FEMA OR FLOOD INSURANCE RATE MAPS PRECLUDE A SURVEYOR FROM CERTIFYING TO THE ACCURACIES OF LOCATIONS BASED ON SUCH MAPS. FLOODPLAIN INFORMATION HAS BEEN LISTED ON THIS SURVEY.

THERE HAS BEEN NO ATTEMPT TO INTERPRET DEED RESTRICTIONS OR ZONING REGARDING THIS PROPERTY. ONLY VISIBLE UTILITIES AND EASEMENTS HAVE BEEN SHOWN ON THIS SURVEY AS LOCATED IN THE FIELD.

I HEREBY CERTIFY THAT ALL DIMENSIONS, CALLS, SIZE, LOCATION AND TYPE OF IMPROVEMENTS SHOWN HEREON ARE TRUE AND CORRECT TO THE BEST OF MY KNOWLEDGE AND BELIEF. THAT THERE ARE NO ENCROACHMENTS, PROTRUSIONS OR VISIBLE / APPARENT EASEMENTS, EXCEPT AS SHOWN ON THE PLAT. ALL INFORMATION SHOWN HEREON IS BASED ON FIELD DATA COLLECTED ON THE GROUND JANUARY 12, 14 AND 17, 2022. ALL ORIGINAL COPIES WILL BE SIGNED IN BLUE INK AND BE STAMPED WITH MY SEAL. IF THIS PLAT DOES NOT HAVE THESE TWO CONDITIONS FULFILLED IT IS A COPY AND MAY HAVE BEEN ALTERED. I ASSUME NO RESPONSIBILITY FOR COPIES OF THE PLAT OTHER THAN THE COPIES BEARING MY ORIGINAL SEAL AND SIGNATURE.

REGISTERED ROFESSIONAL LAND SURVEYOR STATE OF TEXAS LICENSE No. 5959

140 HACKBERRY POINTE DRIVE WEATHERFORD, TEXAS 76087 PHONE No. 361-813-1888 JUSTIN@NOCTUAMAPS.COM

Iustin Rene Parenteau

PLAT TO ACCOMPANY FIELD NOTE DESCRIPTION EVENLY DATED