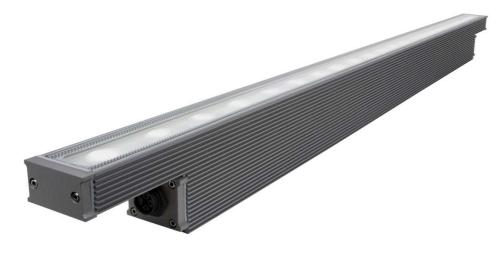

# **BUILDING FAÇADE**

Option 1 – Linear wall grazers

Building façade features Type X4 wall grazer illuminating down the vertical wood elements and complies with Dark Sky requirements.

Throughout the course of the evening to nighttime, the lighting around the perimeter of the building will dim down gradually to the minimum while illuminating the sidewalks, planters, and ground plane.