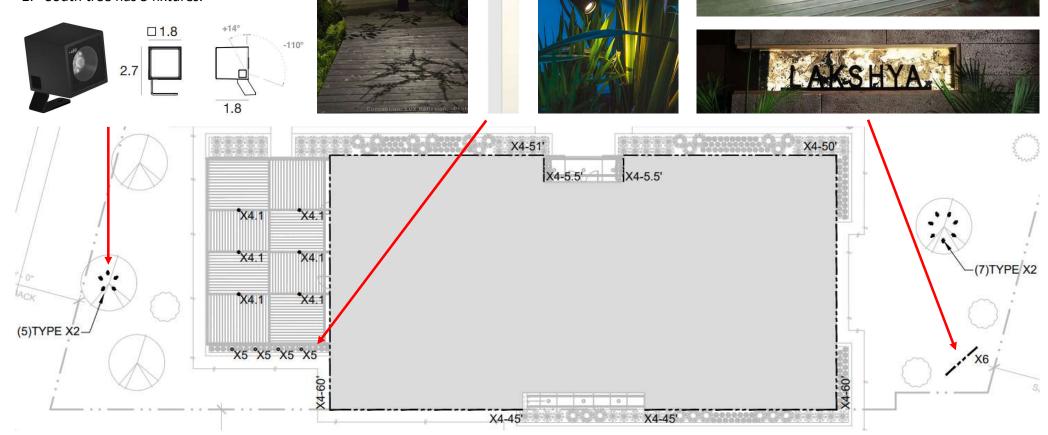

#### **ACCENT LIGHTING**

Tree Lighting, Patio Planters, and Signage

## Type X2:

Very small tree mounted adjustable downlights on two trees on opposite ends of the building add interest points for people entering facility or just passing by.

- 1. North tree has 7 fixtures.
- 2. South tree has 5 fixtures.

Type X5:

Patio planters

accent lighting

Type X6:

Linear down grazing signage

wall with dimming capabilities.