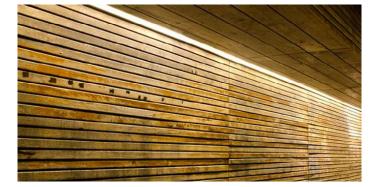

# **BUILDING FAÇADE**

Option 1 – Linear wall grazers

Building façade features Type X4 wall grazer illuminating down the vertical wood elements and complies with Dark Sky requirements.

Throughout the course of the evening to nighttime, the lighting around the perimeter of the building will dim down gradually to the minimum while illuminating the sidewalks, planters, and ground plane.