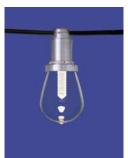

### **PATIO**

Option 3 - Catenary System - Type X4.3

Patio features a Tegan catenary system running length of 30ft (x3) with fixtures spaced 2ft from each other. Fixture selection offers a festive aesthetic where occupants of the office come to relax and detach.

If desired, disk is available to block light from spilling upward.

Dimming available and encouraged.