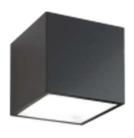

#### <u>Type X3.3:</u>

Square sconce aesthetic relates to clean lines of the architecture, and more in keeping with the minimal style parking fixtures. Also, with respect to Dark sky requirements, sconces will illuminate downwards. Dimming available and encouraged.