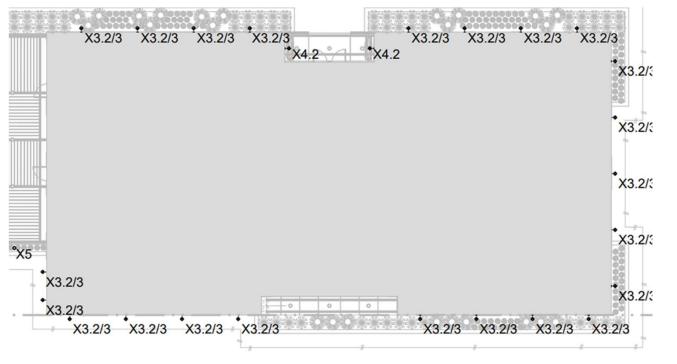

#### Type X3.2:

We are not sure which aesthetic you wish for this. Shown here is a with an industrial shade and curved element in black finish. These illuminate down the vertical wood elements and are set at 12ft spacing. Dimming available and encouraged.

#### Option 2 – Sconces – Type X4.2

In conjunction with building façade option 2, the patio can incorporate sconces mounted onto posts. These can be mounted at mid-post height with a small amount of uplight glow or up closer to the trellis shining down only. Various styles available.

Type X5:

Patio planters

accent lighting

Type X6:

Linear down grazing signage

wall with dimming capabilities.