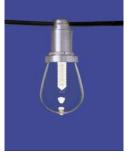

### **PATIO**

Option 3 - Catenary System - Type X4.3

Patio features a Tegan catenary system running length of 30ft (x3) with fixtures spaced 2ft from each other. Fixture selection offers a festive aesthetic where occupants of the office come to relax and detach.

If desired, disk is available to block light from spilling upward.

Dimming available and encouraged.