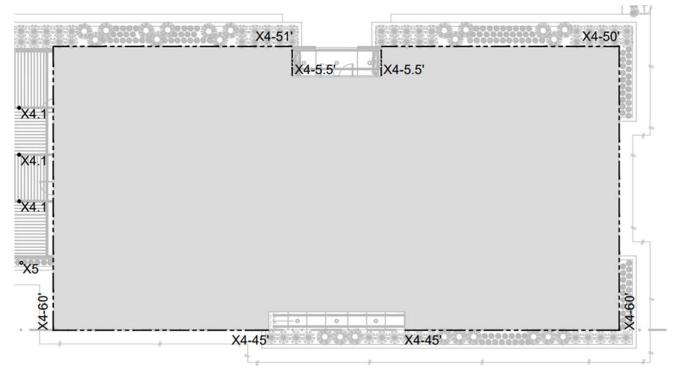

# **BUILDING FAÇADE**

Option 1 – Linear wall grazers

Building façade features Type X4 wall grazer illuminating down the vertical wood elements and complies with Dark Sky requirements.

Throughout the course of the evening to nighttime, the lighting around the perimeter of the building will dim down gradually to the minimum while illuminating the sidewalks, planters, and ground plane.