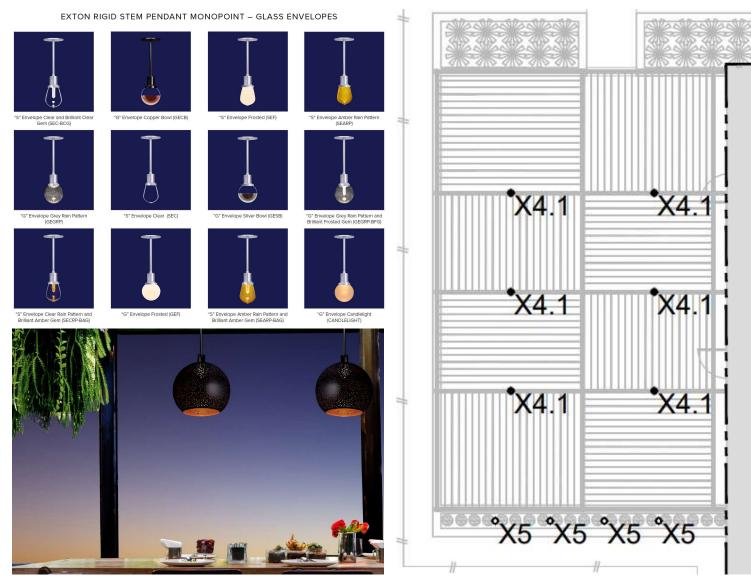

#### **PATIO**

Option 1 – Pendants – Type X4.1

In conjunction with building façade option 1, the patio features stem mounted pendant downlighting.

Tegan Lighting offers a variety of monopoint glass designs. If desired, upper disk is available to block light from spilling upward.

Dimming available.

Type X5:

Patio planters

accent lighting

Type X6:

Linear down grazing signage

wall with dimming capabilities.