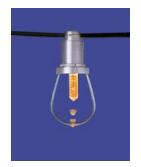

### **PATIO**

Option 3 - Catenary System - Type X4.3

Patio features a Tegan catenary system running length of 30ft (x3) with fixtures spaced 2ft from each other. Fixture selection offers a festive aesthetic where occupants of the office come to relax and detach.

If desired, disk is available to block light from spilling upward.

Dimming available and encouraged.