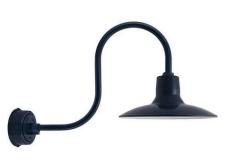

#### Type X3.2:

We are not sure which aesthetic you wish for this. Shown here is a with an industrial shade and curved element in black finish. These illuminate down the vertical wood elements and are set at 12ft spacing. Dimming available and encouraged.