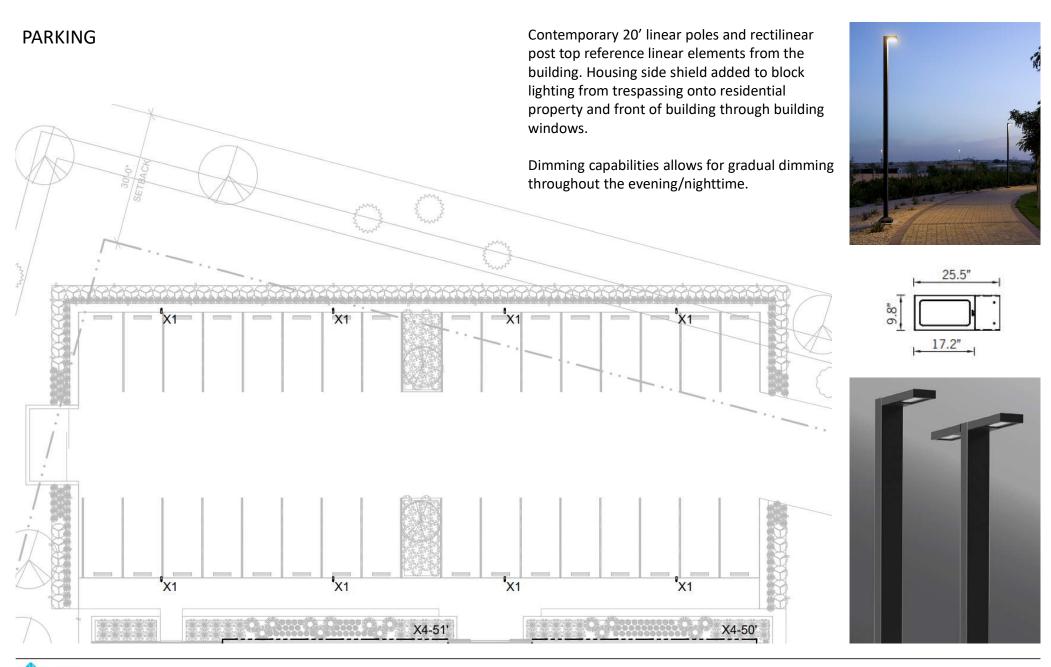

# **BUILDING FAÇADE**

Option 1 – Linear wall grazers

Building façade features Type X4 wall grazer illuminating down the vertical wood elements and complies with Dark Sky requirements.

Throughout the course of the evening to nighttime, the lighting around the perimeter of the building will dim down gradually to the minimum while illuminating the sidewalks, planters, and ground plane.