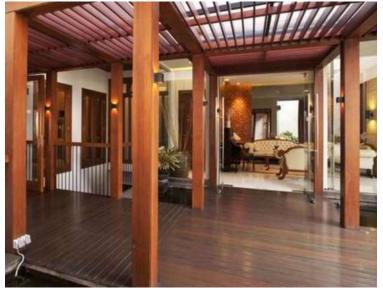

## **BUILDING FAÇADE**

Option 2 – Sconces Type X3.2 or Type X3.3 to trace top of facade

#### Option 2 – Sconces – Type X4.2

In conjunction with building façade option 2, the patio can incorporate sconces mounted onto posts. These can be mounted at mid-post height with a small amount of uplight glow or up closer to the trellis shining down only. Various styles available.