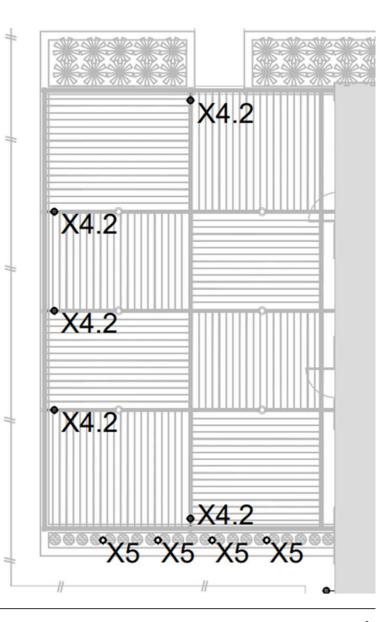

#### Option 2 – Sconces – Type X4.2

In conjunction with building façade option 2, the patio can incorporate sconces mounted onto posts. These can be mounted at mid-post height with a small amount of uplight glow or up closer to the trellis shining down only. Various styles available.

Type X5:

Patio planters

accent lighting

Type X6:

Linear down grazing signage

wall with dimming capabilities.