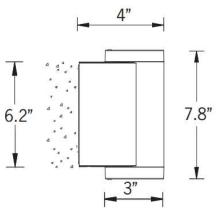

#### Type X3.2:

We are not sure which aesthetic you wish for this. Shown here is a with an industrial shade and curved element in black finish. These illuminate down the vertical wood elements and are set at 12ft spacing. Dimming available and encouraged.

#### <u>Type X3.3:</u>

Square sconce aesthetic relates to clean lines of the architecture, and more in keeping with the minimal style parking fixtures. Also, with respect to Dark sky requirements, sconces will illuminate downwards. Dimming available and encouraged.