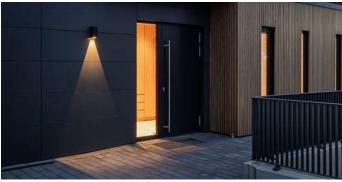

#### <u>Type X3.3:</u>

Square sconce aesthetic relates to clean lines of the architecture, and more in keeping with the minimal style parking fixtures. Also, with respect to Dark sky requirements, sconces will illuminate downwards. Dimming available and encouraged.