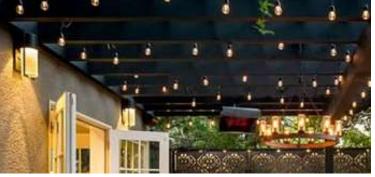

### **PATIO**

Option 3 - Catenary System - Type X4.3

Patio features a Tegan catenary system running length of 30ft (x3) with fixtures spaced 2ft from each other. Fixture selection offers a festive aesthetic where occupants of the office come to relax and detach.

If desired, disk is available to block light from spilling upward.

Dimming available and encouraged.