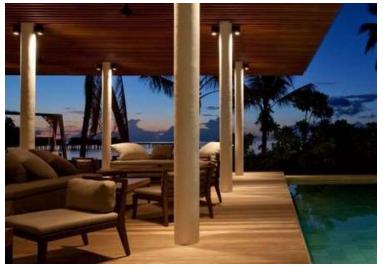

# **BUILDING FAÇADE**

Option 1 – Linear wall grazers

Building façade features Type X4 wall grazer illuminating down the vertical wood elements and complies with Dark Sky requirements.

Throughout the course of the evening to nighttime, the lighting around the perimeter of the building will dim down gradually to the minimum while illuminating the sidewalks, planters, and ground plane.

#### **PATIO**

Option 1 – Pendants – Type X4.1

In conjunction with building façade option 1, the patio features stem mounted pendant downlighting.

Tegan Lighting offers a variety of monopoint glass designs. If desired, upper disk is available to block light from spilling upward.