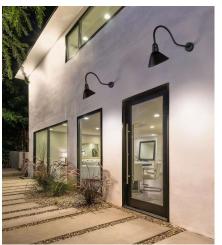

#### Type X3.2:

We are not sure which aesthetic you wish for this. Shown here is a with an industrial shade and curved element in black finish. These illuminate down the vertical wood elements and are set at 12ft spacing. Dimming available and encouraged.