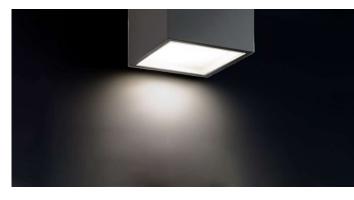

#### Type X3.2:

We are not sure which aesthetic you wish for this. Shown here is a with an industrial shade and curved element in black finish. These illuminate down the vertical wood elements and are set at 12ft spacing. Dimming available and encouraged.