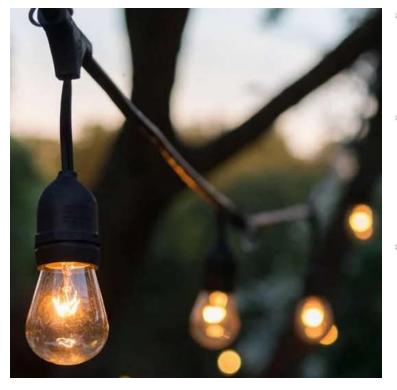

### **PATIO**

Option 3 - Catenary System - Type X4.3

Patio features a Tegan catenary system running length of 30ft (x3) with fixtures spaced 2ft from each other. Fixture selection offers a festive aesthetic where occupants of the office come to relax and detach.

If desired, disk is available to block light from spilling upward.

Dimming available and encouraged.