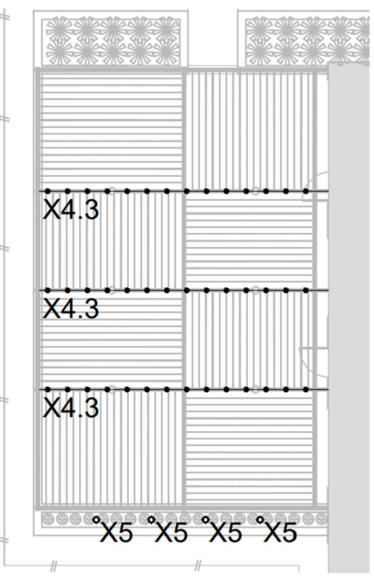

### **PATIO**

Option 3 - Catenary System - Type X4.3

Patio features a Tegan catenary system running length of 30ft (x3) with fixtures spaced 2ft from each other. Fixture selection offers a festive aesthetic where occupants of the office come to relax and detach.

Type X5:

Patio planters

accent lighting

Type X6:

Linear down grazing signage

wall with dimming capabilities.