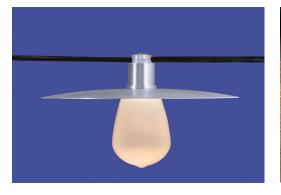

#### **PATIO**

Option 1 – Pendants – Type X4.1

In conjunction with building façade option 1, the patio features stem mounted pendant downlighting.

Tegan Lighting offers a variety of monopoint glass designs. If desired, upper disk is available to block light from spilling upward.

Dimming available.