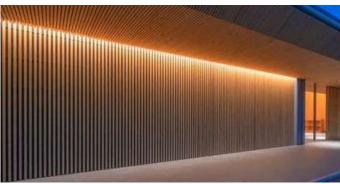

# **BUILDING FAÇADE**

Option 1 – Linear wall grazers

Building façade features Type X4 wall grazer illuminating down the vertical wood elements and complies with Dark Sky requirements.

Throughout the course of the evening to nighttime, the lighting around the perimeter of the building will dim down gradually to the minimum while illuminating the sidewalks, planters, and ground plane.