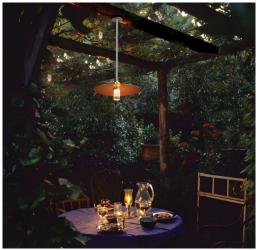

#### **PATIO**

Option 1 – Pendants – Type X4.1

In conjunction with building façade option 1, the patio features stem mounted pendant downlighting.

Tegan Lighting offers a variety of monopoint glass designs. If desired, upper disk is available to block light from spilling upward.

Dimming available.

### **PATIO**

Option 3 - Catenary System - Type X4.3

Patio features a Tegan catenary system running length of 30ft (x3) with fixtures spaced 2ft from each other. Fixture selection offers a festive aesthetic where occupants of the office come to relax and detach.

If desired, disk is available to block light from spilling upward.

Dimming available and encouraged.