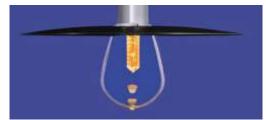

#### **PATIO**

Option 1 – Pendants – Type X4.1

In conjunction with building façade option 1, the patio features stem mounted pendant downlighting.

Tegan Lighting offers a variety of monopoint glass designs. If desired, upper disk is available to block light from spilling upward.

Dimming available.