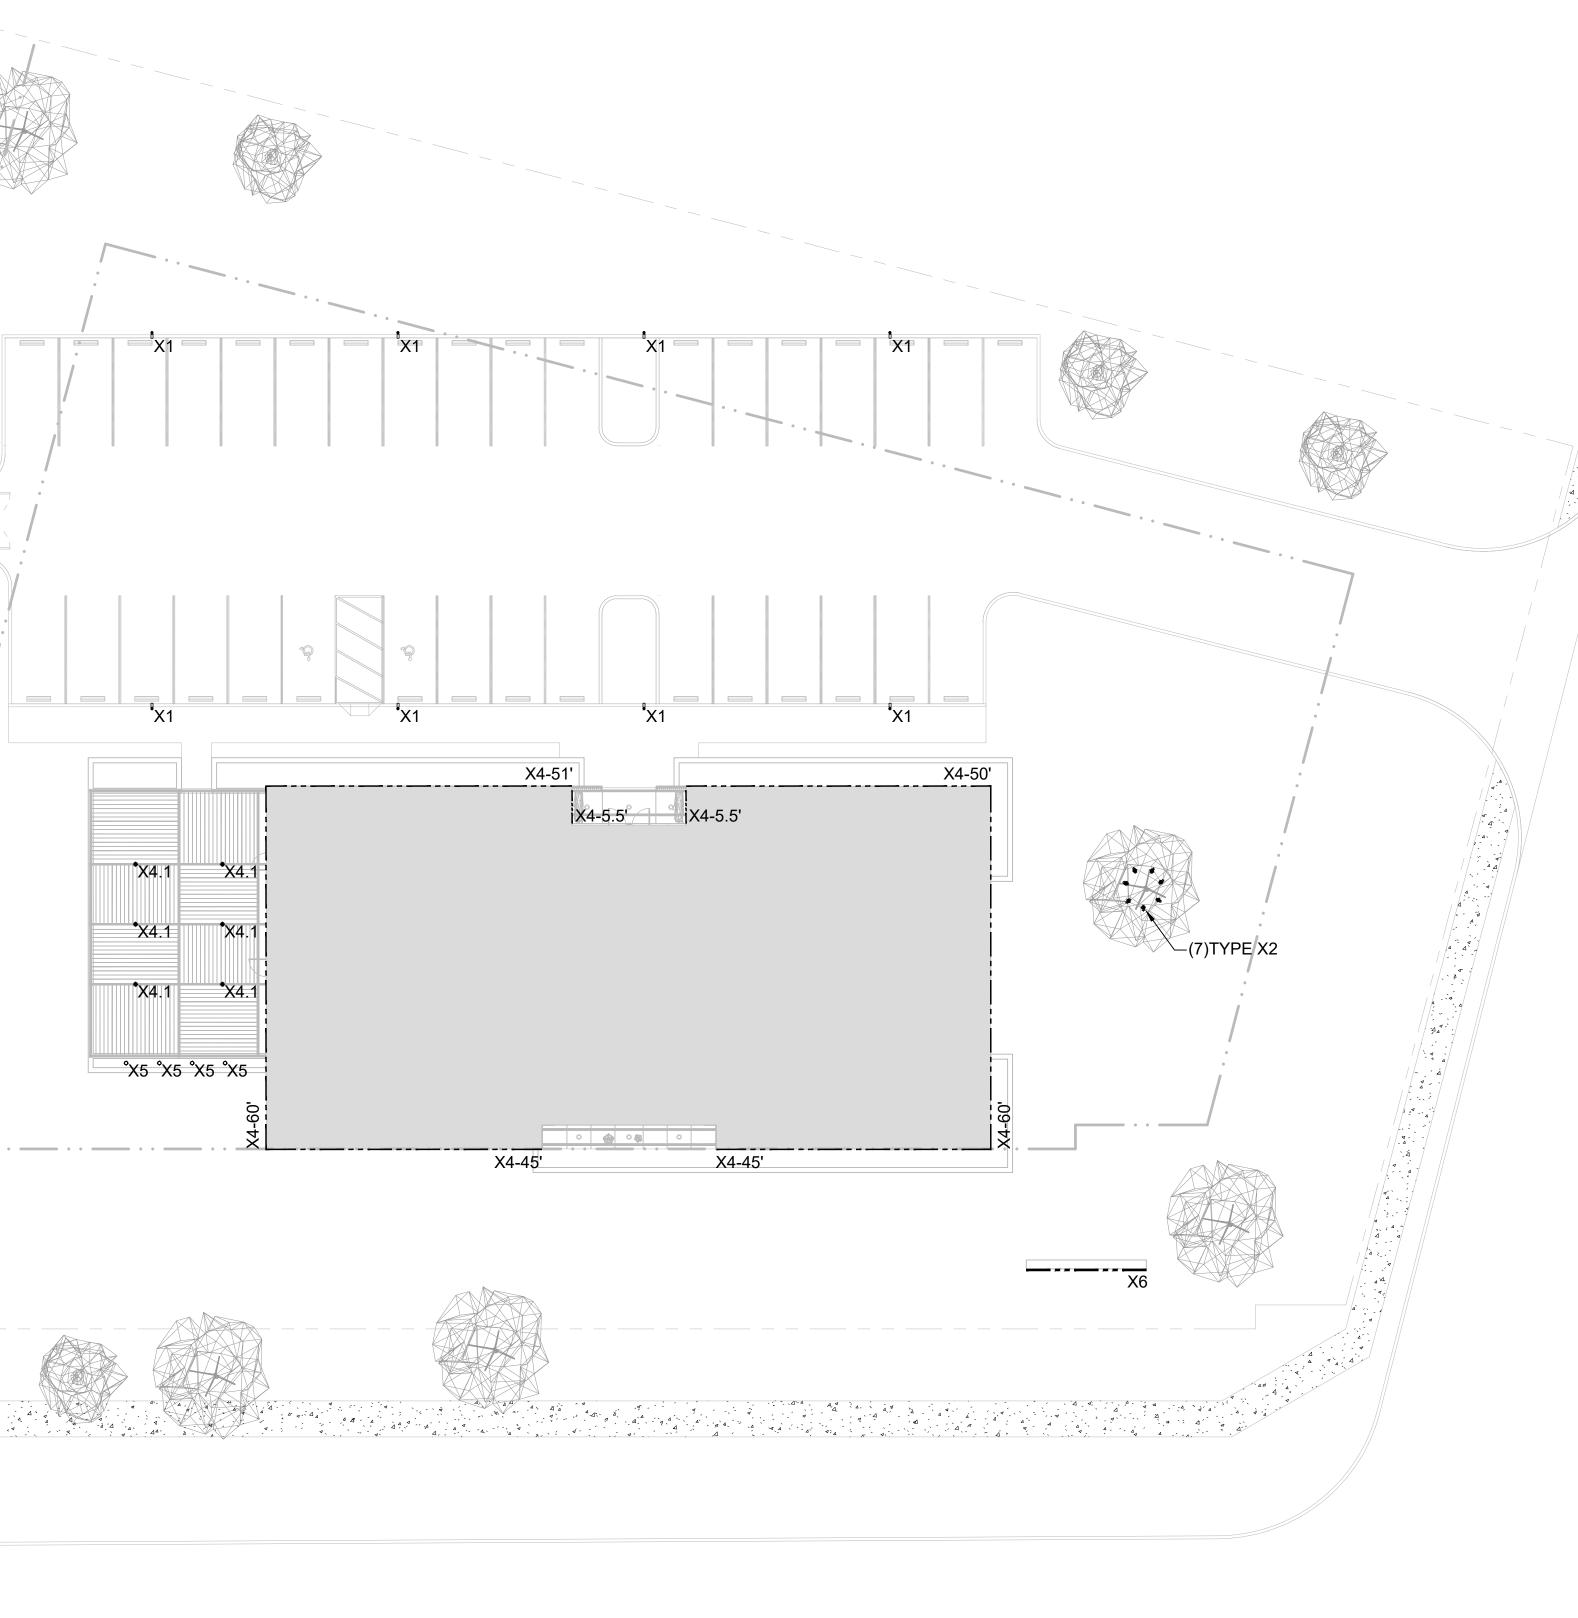

 $1 \frac{\text{PATIO LIGHTING PLAN - OPTION 2}}{1/16" = 1'-0"}$ 

1 SITE LIGHTING PLAN - BUILDING FACADE OPTION 1 1/16" = 1'-0"

## Lighting Legend

- H → I → Wall Mounted Adjustable ₩ Wall Mounted Ceiling Wash ⊕ ⊕ Ceiling Mounted Wallwash ■→ ●→ Recessed Adjustable Accent Recessed Fixture ➡ ➡ Recessed Wall Washer ↔ Recessed Double Wall Washer  $\widehat{\hookrightarrow}$   $\widehat{\diamondsuit}$  Recessed Corner Wall Washer Herefore Hall Mounted Fixture • Stake Mounted Fixture 🔶 🔶 Surface Mounted Fixture Decorative Pendant, Chandelier or Ceiling Mount Decorative Table or Floor Lamp PAR Cove Lighting ——— Linear Lighting (Horizontal) Linear Lighting (Vertical) — Track Fixture ⊢ Fluorescent Strip Recessed 1x4 Recessed 2x2 Recessed 2x4 Recessed 1x4 with louver Centric Wall Mounted Linear Strip w/Lens Suspended Linear Fiber Optic Illuminator - must be accessible Stem Mounted Rectangular Accent → Ceiling Mounted Rectangular Accent Recessed Rectangular Wall Washer Step Light Well Light Stake Mounted Adjustable Stake Mounted Horiz/LinearAdjustable 💥 🛛 Fan with Light Kit Image: Pole Mounted Single Head □ □ □ □ Pole Mounted Double Head - Back to Back Bollard Exit Sign Remote Transformer (xxx=VA Rating) • Dimmed Floor Receptacle (NEMA 6-20R Note 2)  $\Theta_{xx}$  Dimmed Duplex Receptacle (NEMA 6-20R Note 2) ⊢∎ <sub>xx</sub> Wallbox Dimmer or Switch
- Remote Keypad
- ←<sub>PC</sub> Partition Control
- Lighting Control Panel Dimmer Rack