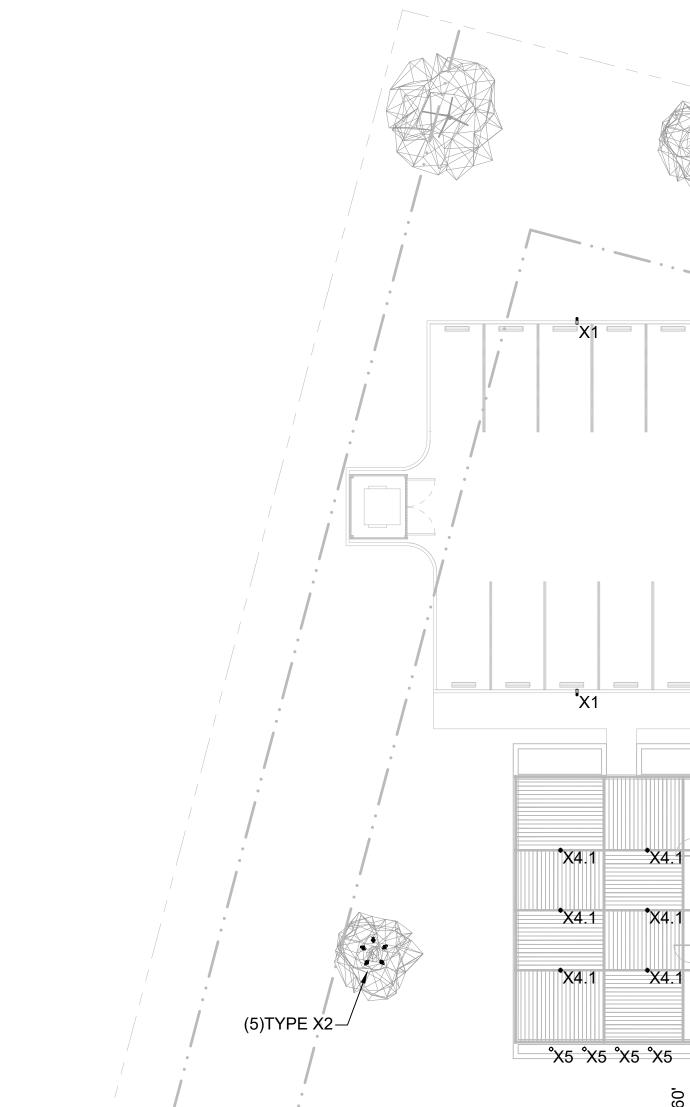

 $1 \frac{\text{PATIO LIGHTING PLAN - OPTION 2}}{1/16" = 1'-0"}$ 

1 SITE LIGHTING PLAN - BUILDING FACADE OPTION 1 1/16" = 1'-0"

## Lighting Legend

- H → I → Wall Mounted Adjustable ₩ Wall Mounted Ceiling Wash ⊕ ⊕ Ceiling Mounted Wallwash ■→ ●→ Recessed Adjustable Accent Recessed Fixture ➡ ➡ Recessed Wall Washer ↔ Recessed Double Wall Washer  $\widehat{\hookrightarrow}$   $\widehat{\diamondsuit}$  Recessed Corner Wall Washer Herefore Hall Mounted Fixture • Stake Mounted Fixture 🔶 🔶 Surface Mounted Fixture Decorative Pendant, Chandelier or Ceiling Mount Decorative Table or Floor Lamp PAR Cove Lighting ——— Linear Lighting (Horizontal) Linear Lighting (Vertical) — Track Fixture ⊢ Fluorescent Strip Recessed 1x4 Recessed 2x2 Recessed 2x4 Recessed 1x4 with louver Centric Wall Mounted Linear Strip w/Lens Suspended Linear Fiber Optic Illuminator - must be accessible Stem Mounted Rectangular Accent → Ceiling Mounted Rectangular Accent Recessed Rectangular Wall Washer Step Light Well Light Stake Mounted Adjustable Stake Mounted Horiz/LinearAdjustable 💥 🛛 Fan with Light Kit Image: Pole Mounted Single Head □ □ □ □ Pole Mounted Double Head - Back to Back Bollard Exit Sign Remote Transformer (xxx=VA Rating) • Dimmed Floor Receptacle (NEMA 6-20R Note 2)  $\Theta_{xx}$  Dimmed Duplex Receptacle (NEMA 6-20R Note 2) ⊢∎ <sub>xx</sub> Wallbox Dimmer or Switch
- Remote Keypad
- ←<sub>PC</sub> Partition Control
- Lighting Control Panel Dimmer Rack