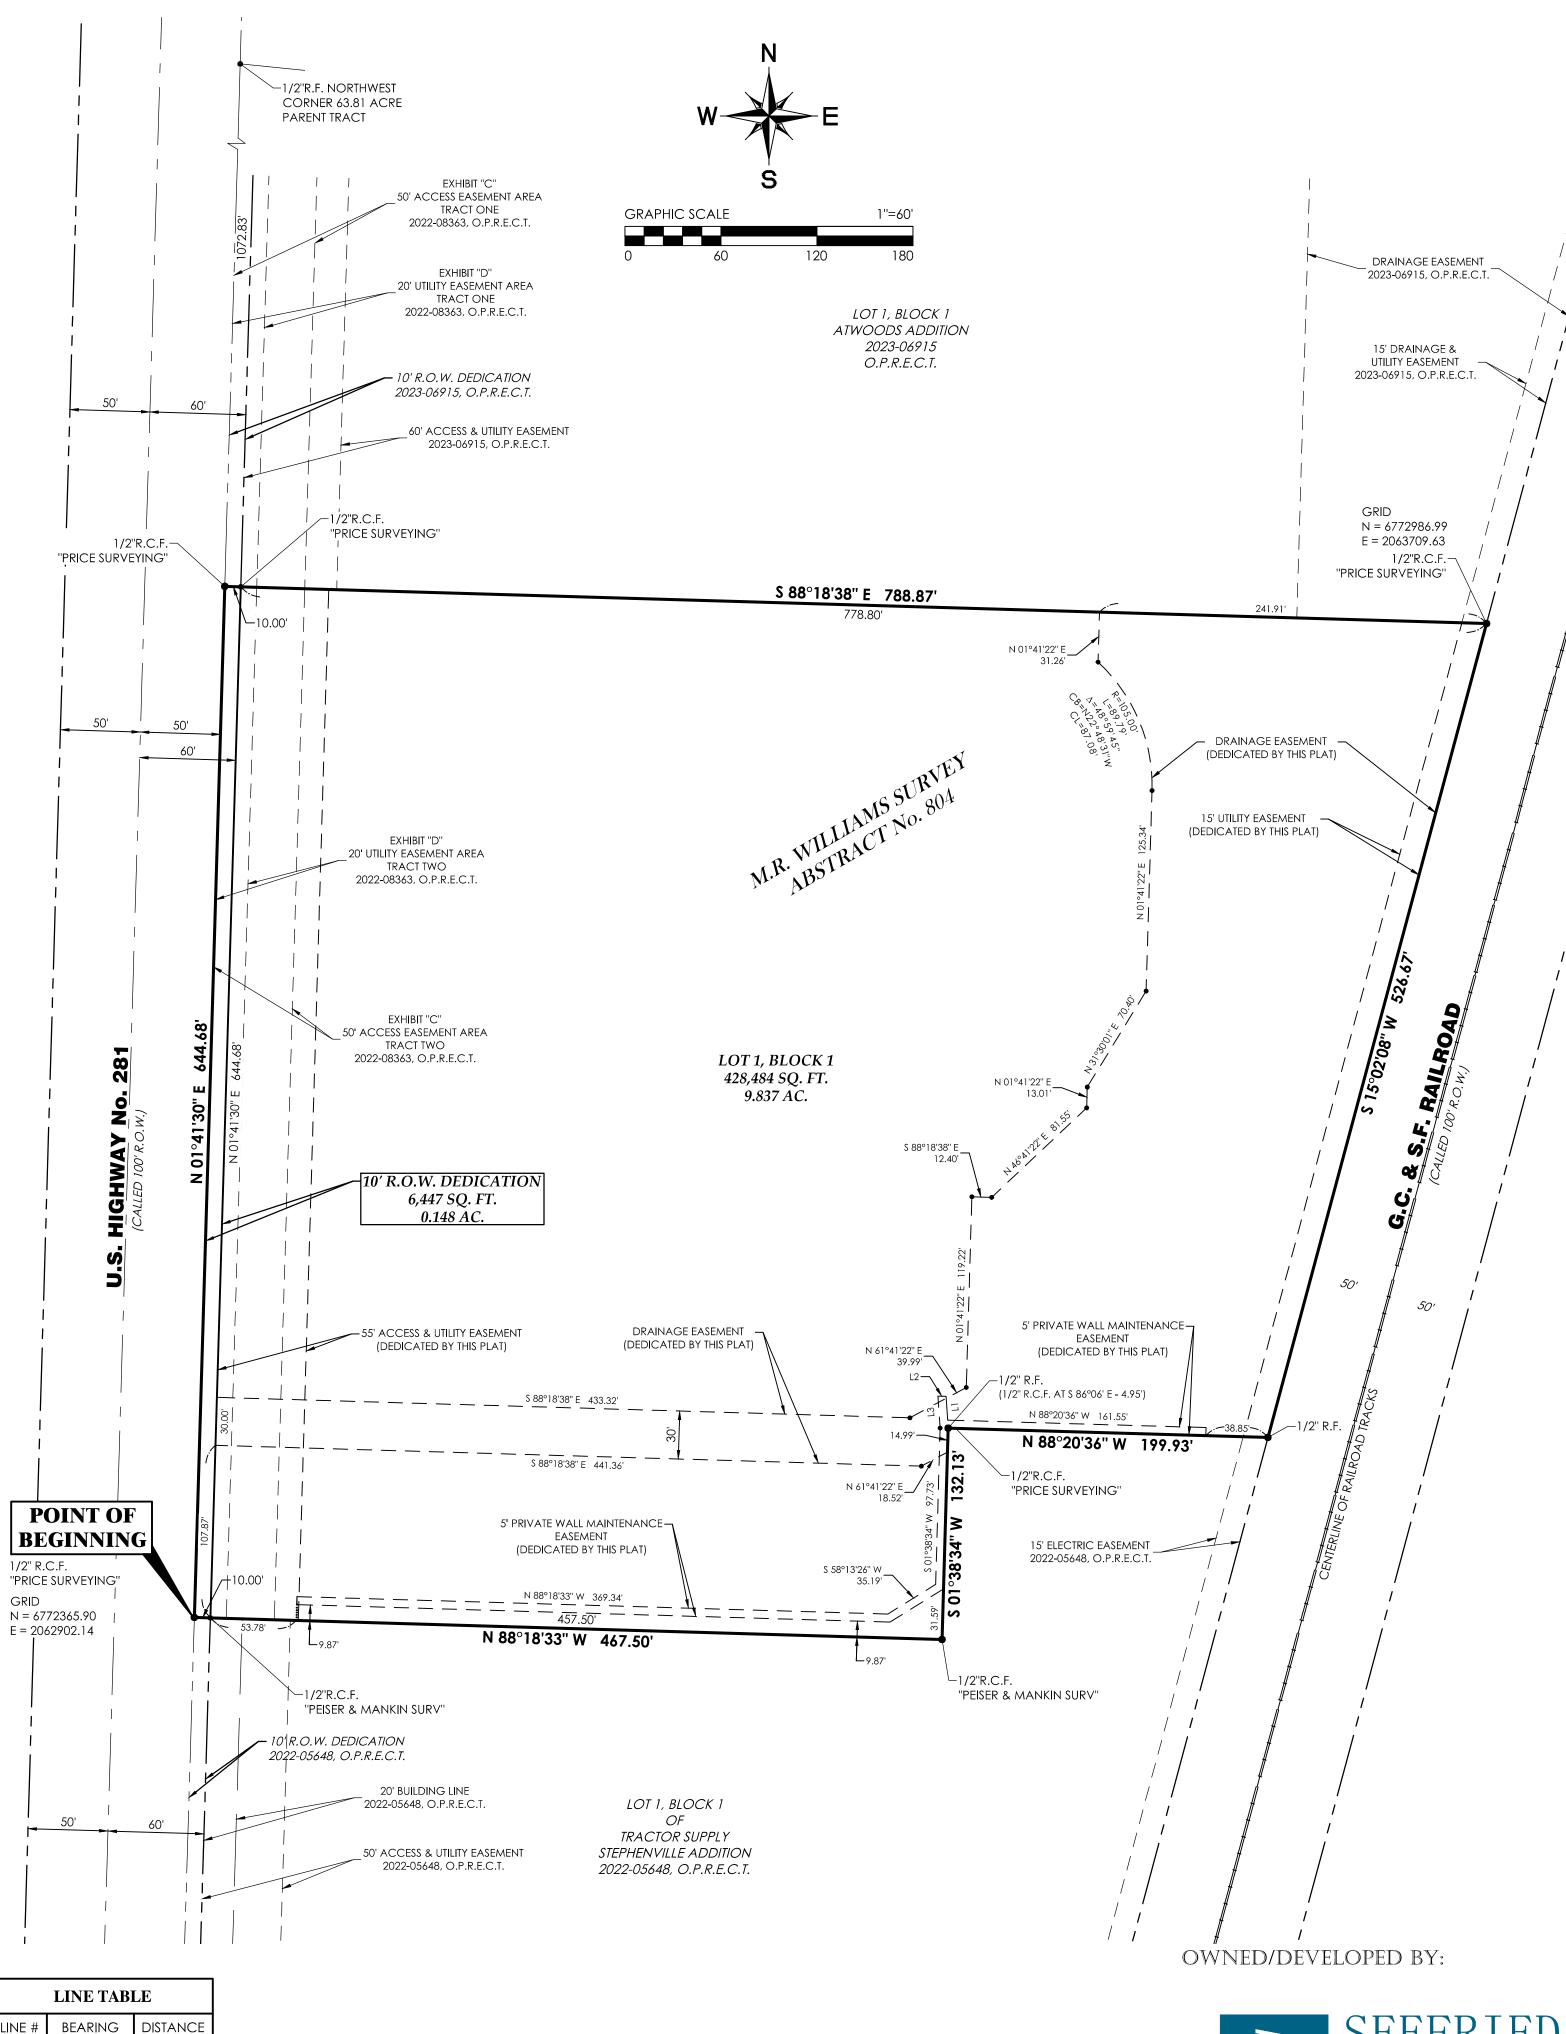

L1 N03°53'10"W 14.88'

L2 N88°20'36''W

L3 S03°53'10"E

**VICINITY MAP** N.T.S.

| LEGEND       |                                                 |
|--------------|-------------------------------------------------|
| R.O.W.       | RIGHT OF WAY                                    |
| O.P.R.E.C.T. | OFFICIAL PUBLIC RECORDS,<br>ERATH COUNTY, TEXAS |
| R.F.         | rebar found                                     |
| R.C.F.       | REBAR WITH CAP FOUND                            |

NOTES:

1. Bearings are referenced to Texas State Plane Coordinate System, North Central Zone (4202), North American Datum of 1983 as derived from GPS observation.

2. According to the Federal Emergency Management Agency Flood Insurance Rate Map No. 48143C0430D, effective date November 16, 2011, the subject property appears to lie in ZONE X-NON-SHADED (Areas determined to be outside the 0.2% annual chance floodplain).

3. The purpose of this Final Plat is to create 1 platted lot out of a tract of land.

4. The minimum finished floor elevations shall be provided when a building permit application is submitted. The minimum finished floor elevations shall be based on the current FEMA data. The minimum finished floor elevations shall be stated as mean sea OWNER'S CERTIFICATE

STATE OF TEXAS: COUNTY OF ERATH:

WHEREAS SID Partners, LLC is the owner of a tract of land situated in the M.R. Williams Survey, Abstract No. 804, City of Stephenville, Erath County, Texas, being a portion of that tract of land as described in deed to SID Partners, LLC, recorded in 2022-00233, Official Public Records, Erath County, Texas (OPRECT), and being more particularly described as follows:

BEGINNING at a 1/2" rebar capped PRICE SURVEYING found in the east line of U.S Highway No. 281 (called 100' R.O.W.) and the west line of said SID Partners tract, being the most westerly northwest corner of the final plat of Tractor Supply Stephenville Addition, an addition to the City of Stephenville, Erath County, Texas as recorded in 2022-05648, OPRECT;

THENCE North 01 degrees 41 minutes 30 seconds East, along the east line of said U.S Highway No. 281 and the west line of said SID Partners tract, a distance of 644.68 feet to a 1/2" rebar capped PRICE SURVEYING found at the southwest corner of the final plat of Attwoods Addition, an addition to the City of Stephenville, Erath County, Texas as recorded in 2023-06195, OPRECT;

THENCE South 88 degrees 18 minutes 38 seconds East, departing the east line of said U.S. Highway No. 281, along the south line of said Attwoods Addition, at a distance of 10.0 feet passing a 1/2" rebar capped PRICE SURVEYING found at the southwest corner of Lot 1, Block 1 of said Attwoods Addition, continuing a total distance of 788.87 feet (plat 788.80 feet) to a 1/2" rebar capped PRICE SURVEYING found in the west line of the G.C. & S.F. Railroad Right of Way and the east line of said SID Partners tract, being the southeast corner of said Attwood Addition;

THENCE South 15 degrees 02 minutes 08 seconds West, along the west line of said G.C. & S.F. Railroad Right of Way and the east line of said SID Partners tract, a distance of 526.67 feet to a 1/2" rebar found at the northeast corner of said Tractor Supply Stephenville

THENCE departing the west line of said G.C. & S.F. Railroad Right of Way, along the north line of said Tractor Supply Stephenville Addition, as follows:

North 88 degrees 20 minutes 36 seconds West, a distance of 199.93 feet (plat 200.00 feet) to a 1/2" rebar found, from which a 1/2" rebar capped PRICE SURVEYING found bears South 86 degrees 06 minutes East, 4.95 feet;

South 01 degrees 38 minutes 34 seconds West, a distance of 132.13 feet (plat 132.00 feet) to a 1/2" rebar capped PEISER & MANKIN SURV found;

North 88 degrees 18 minutes 33 seconds West, at a distance of 457.5 feet passing a 1/2" rebar capped PEISER & MANKIN SURV found at the most westerly northwest corner of Lot 1, Block 1 of said Tractor Supply Stephenville Addition, continuing a total distance of 467.50 feet (plat 467.37 feet) to the POINT OF BEGINNING and containing 434,938 square feet or 9.985 acres of land.