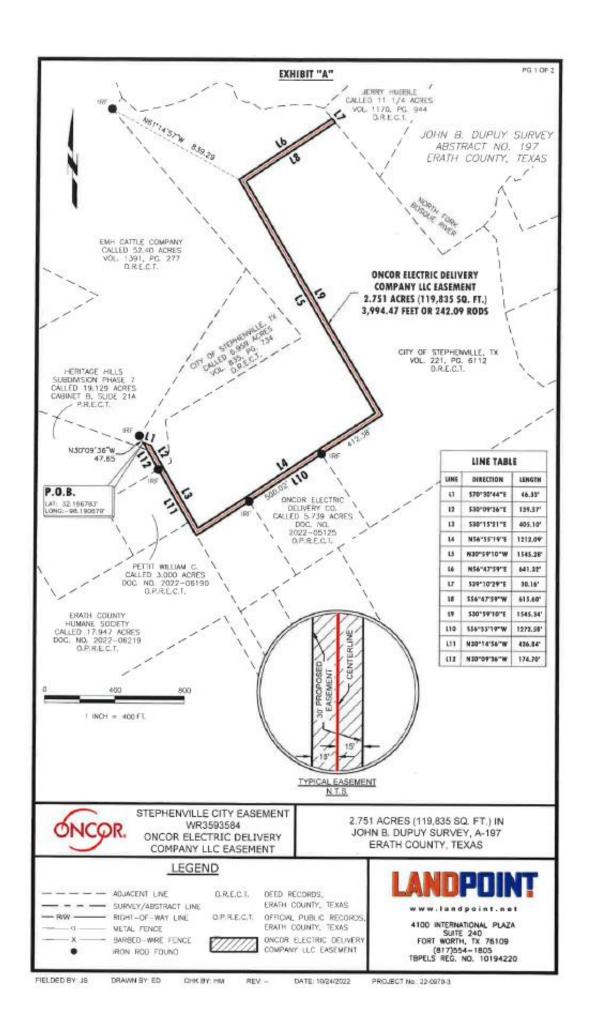

## EXHIBIT "A"

## LEGAL DESCRIPTION

Being a 2.751 acre (119,835 SQ, FT.) electric easement situated in the John B. Dupuy Survey, Abstract Number 197, Erath County, Texas, and being part of a colled 6.959 acre tract, conveyed to City of Stephenville, Texas, recorded in Volume 835, Page 734, and part of a tract of land conveyed to City of Stephenville, Texas, recorded in Volume 221, Page 6112, Deed Records, Erath County, Texas, (D.R.E.C.T.), and being more particularly described by mates and bounds as follows:

Beginning at paint in the west line of said 6.959 acre tract, common to an east line of a called 52.40 acre tract, conveyed to EMR Cattle Company, recorded in Volume 1391, Page 277, D.R.E.C.T., from which an iron rad found at the northwest corner of said 6.959 acre tract, same being a south corner of said 52.40 acre tract, bears N30'09'36'W, a distance of 47.65 feet;

THENCE over and across said 6.959 acre tract and said Stephenville tract, the following courses and distances:

570'30'44"E, a distance of 46.33 feet to a paint for corner;

S30'09'36"E, a distance of 139.57 feet to a point in the south line of sold 6.959 acre tract, common to the most northwesterly north line of sold Stephenville tract;

\$30"15"21"E, a distance of 405.10 feet to a point for corner;

N56'55'19"E, a distance of 1,212.09 feet to a point for corner;

N30"59"10"W, a distance of 1,545.28 feet to a point for corner, from which on iron rad found at the northwest corner of said Stephenville tract, same being a northeast corner of said 52.40 acre tract, bears N61"14"57"W, a distance of 839.29 feet;

N56'47'59"E, a distance of 541.32 feet to a point in the the northeast line of said Stephenville tract, common to the southwest line of a called 11-1/4 acre tract, conveyed to Jerry Hubble, recorded in Valume 1170, Page 944, D.R.E.C.T. for the north corner of the herein described tract;

THENCE \$39'10'29'E with sold common line, a distance of 30.16 feet to a point for the east corner of the herein described tract;

THENCE over and across said Stephenville tract, the following courses and distances:

\$55'47'59'W, a distance of 615.60 feet to a point for corner;

\$30'59'10'E, a distance of 1,545.34 feet to a point for corner;

S56'55'19'W, passing at a distance of 412.38 feet, on iron rod found at the northeast corner of a called 5.739 core tract, conveyed to Oncor Electric Delivery Co., recorded in Document No. 2022-05125. O.P.R.E.C.T., possing at a distance of 500.02 feet, an iron rod found at the northwest corner of said 5.739 core tract, continuing along said course, in all a total distance of 1.72.59 to a point in the west line of said Stephenville tract, common to the east line of a called 17.947 core tract, conveyed to Eroth County Humane Saciety, recorded in Document No. 2022-06219, O.P.R.E.C.T, for the south corner of the herein described tract:

THENCE N30\*14\*56\*W with sold common line and the east line of sold 3.00 acre tract, a distance of 436.84 feet to an iron rod found at the most northwesterly southwest corner of sold Stephenville tract, some being the northwest corner of a called 3.000 acre tract, conveyed to Petiti William C, recorded in Document No. 2022-06190, O.P.R.E.C.T., a southwest corner of a called 19.129 acre tract, conveyed to Heritage Hills Subdivision Phase 7, recorded in Cobinet B, Side 21A, Ptot Records, Erath County, Texas (P.R.E.C.T.) at the southwest corner of sold 6.959 core tract;

THENCE N30709'36'W with the west line of sold 5.959 acre tract, common to an east line of sold 19.129 acre tract, a distance of 174.70 feet to the POINT OF BEGINNING and containing 2.751 acres (119,835 square feet) of land, more or less.

Proposed electric line having a length of 3,994.47 feet or 242.09 rods.

STEPHENVILLE CITY EASEMENT WR3593584 ONCOR ELECTRIC DELIVERY COMPANY LLC EASEMENT

2.751 ACRES (119,835 SQ. FT.) IN JOHN B. DUPUY SURVEY, A-197 ERATH COUNTY, TEXAS