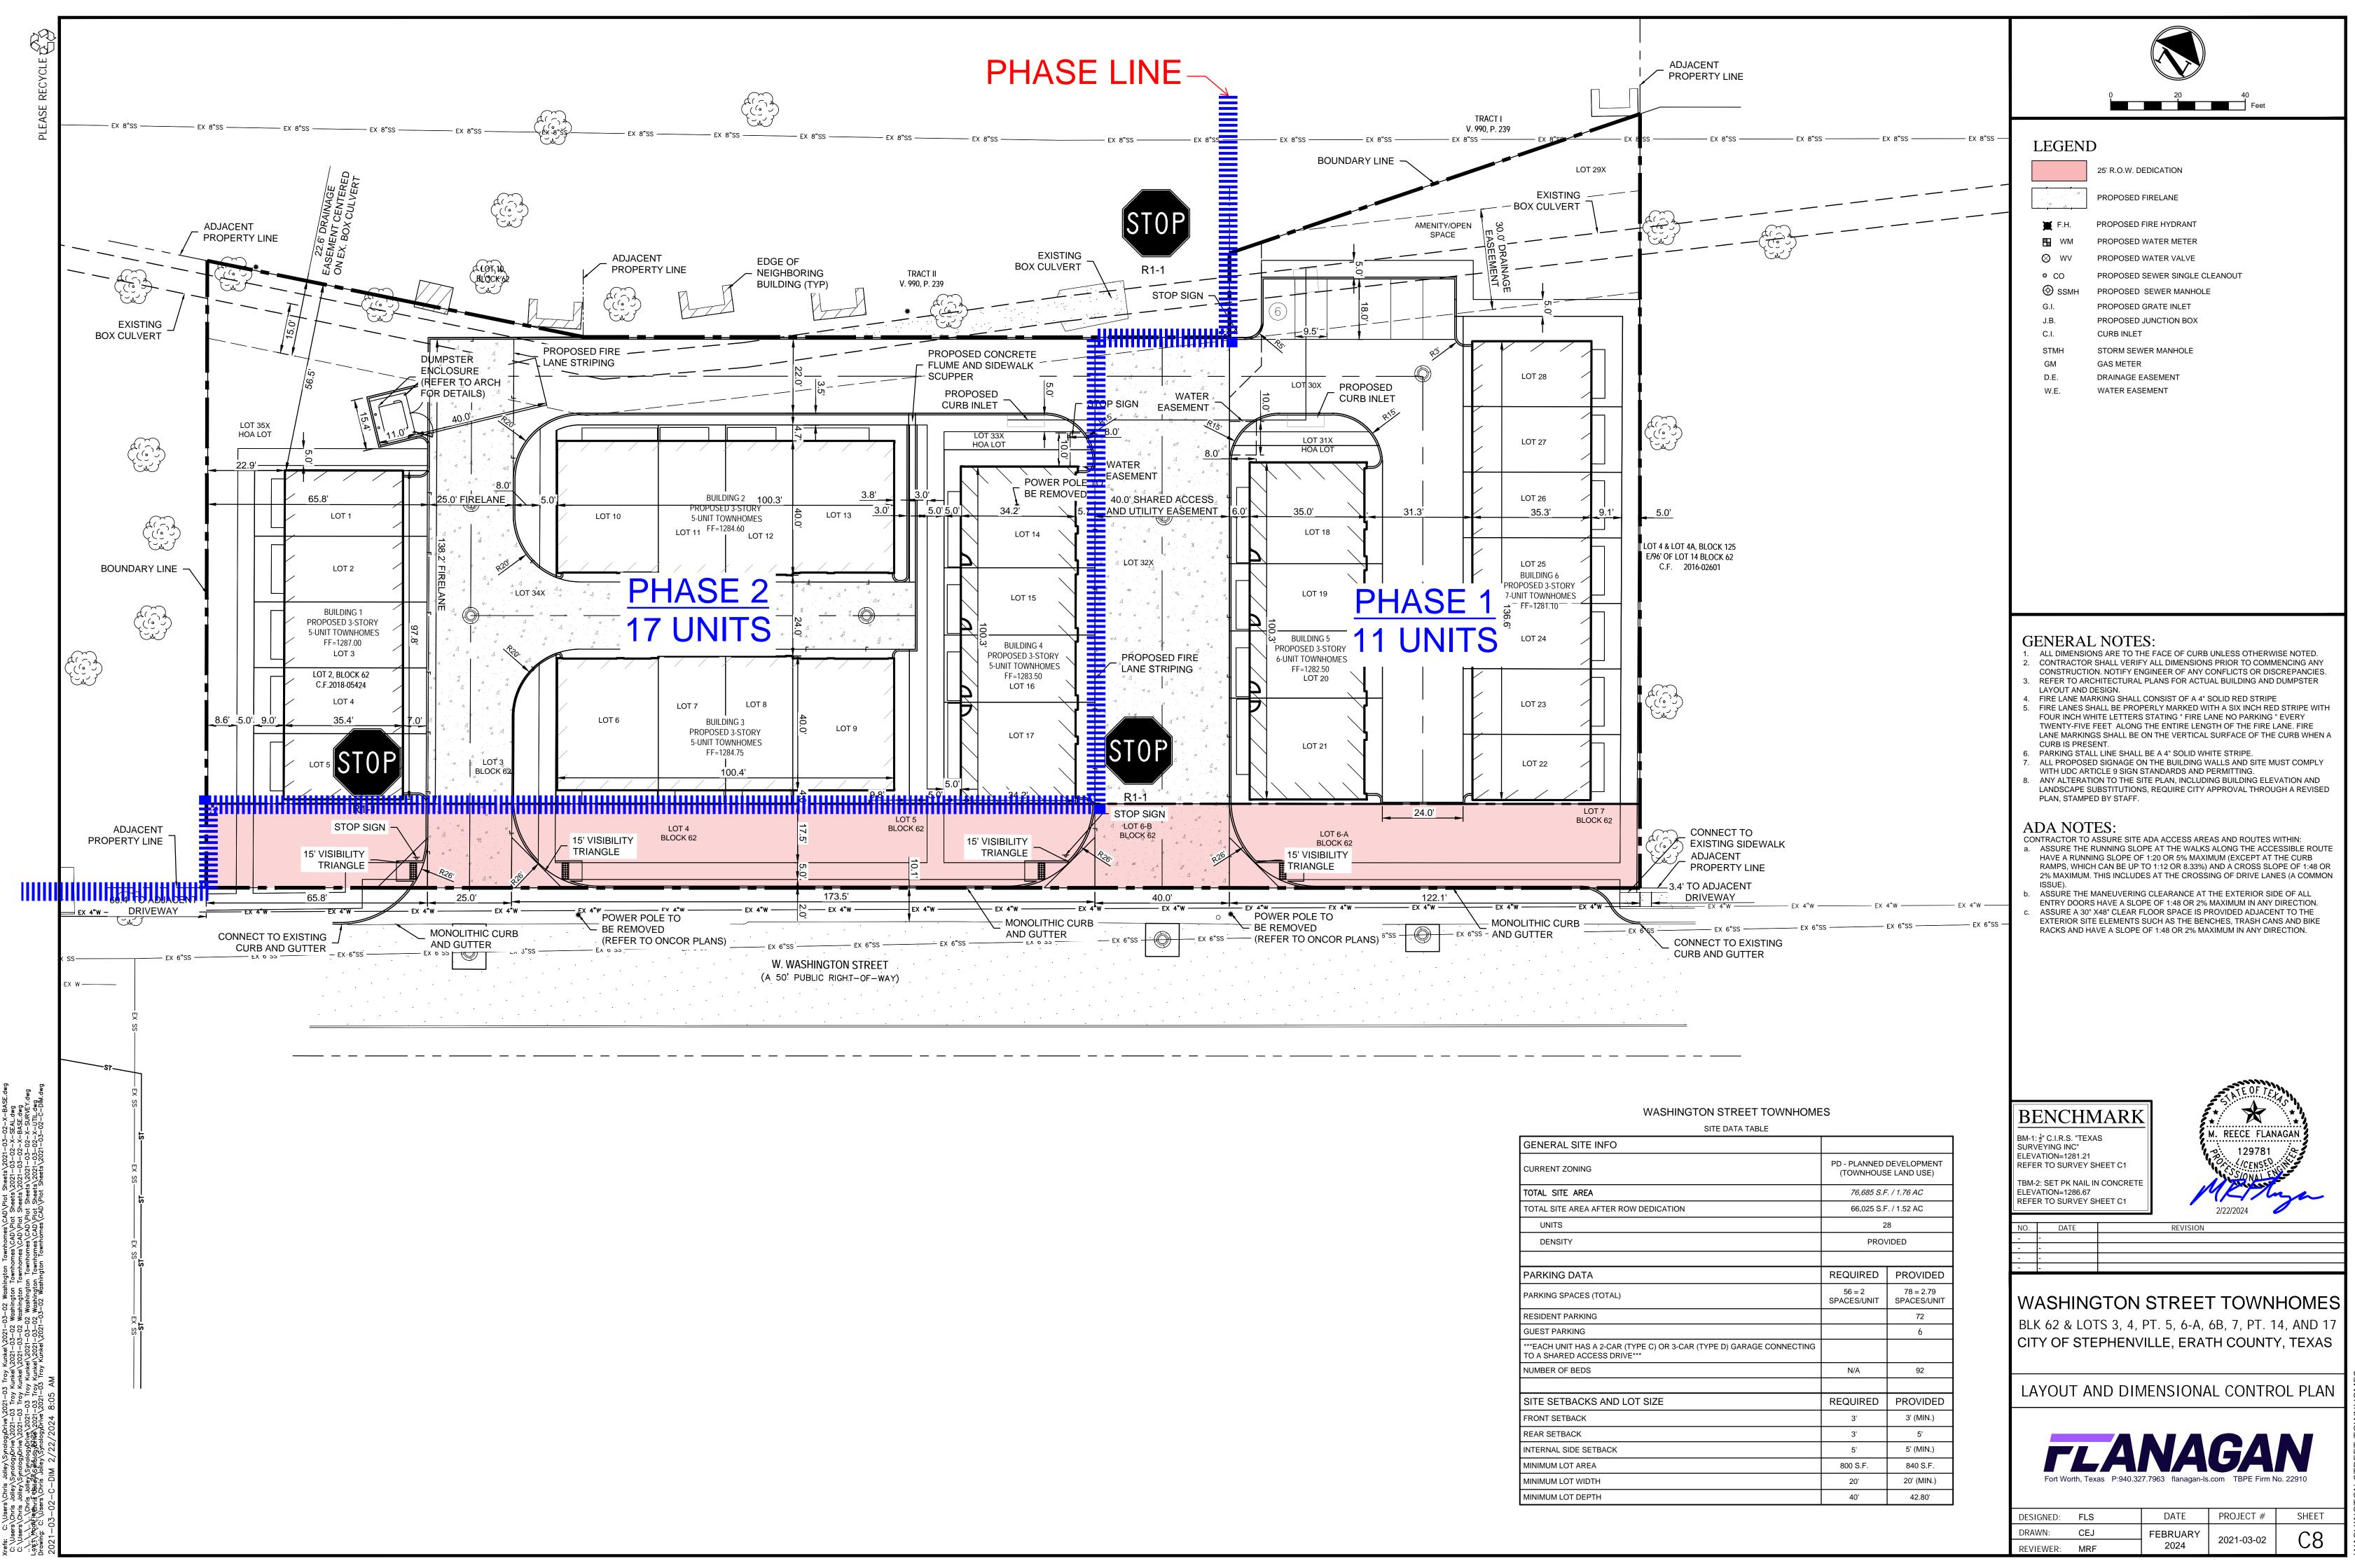

## Re: Planned Development (PD) Update – Approximate Project Timeline Washington Street Townhomes 855 West Washington Street, Stephenville, Texas

Dear City of Stephenville,

*FLANAGAN* is pleased to submit this update to the existing Planned Development (PD) for the Washington Street townhomes, on behalf of Troy Kunkel. After receiving zoning approval in Fall of 2021, the development team placed their focus on the Collins and Race Townhome project in Stephenville. That project has been completed and tenants are currently occupying the development, so the focus has shifted to the Washington Street Townhomes project in recent months. Note, this project was unexpectedly delayed due to asbestos removal, but we are moving forward at full speed now. Please note, the development team is respectfully requesting this project to be phased into two phases. See the *Phasing Plan* attached to this submittal, and the approximate project timeline below:

- November 2024 Phase 1 construction to commence. Demolition has been ongoing for months.
- Fall 2025 Construction of the public and private improvements for Phase 1 to be completed.
- Spring/Summer 2026 Phase 2 construction to commence upon selling or leasing Phase 1 units.