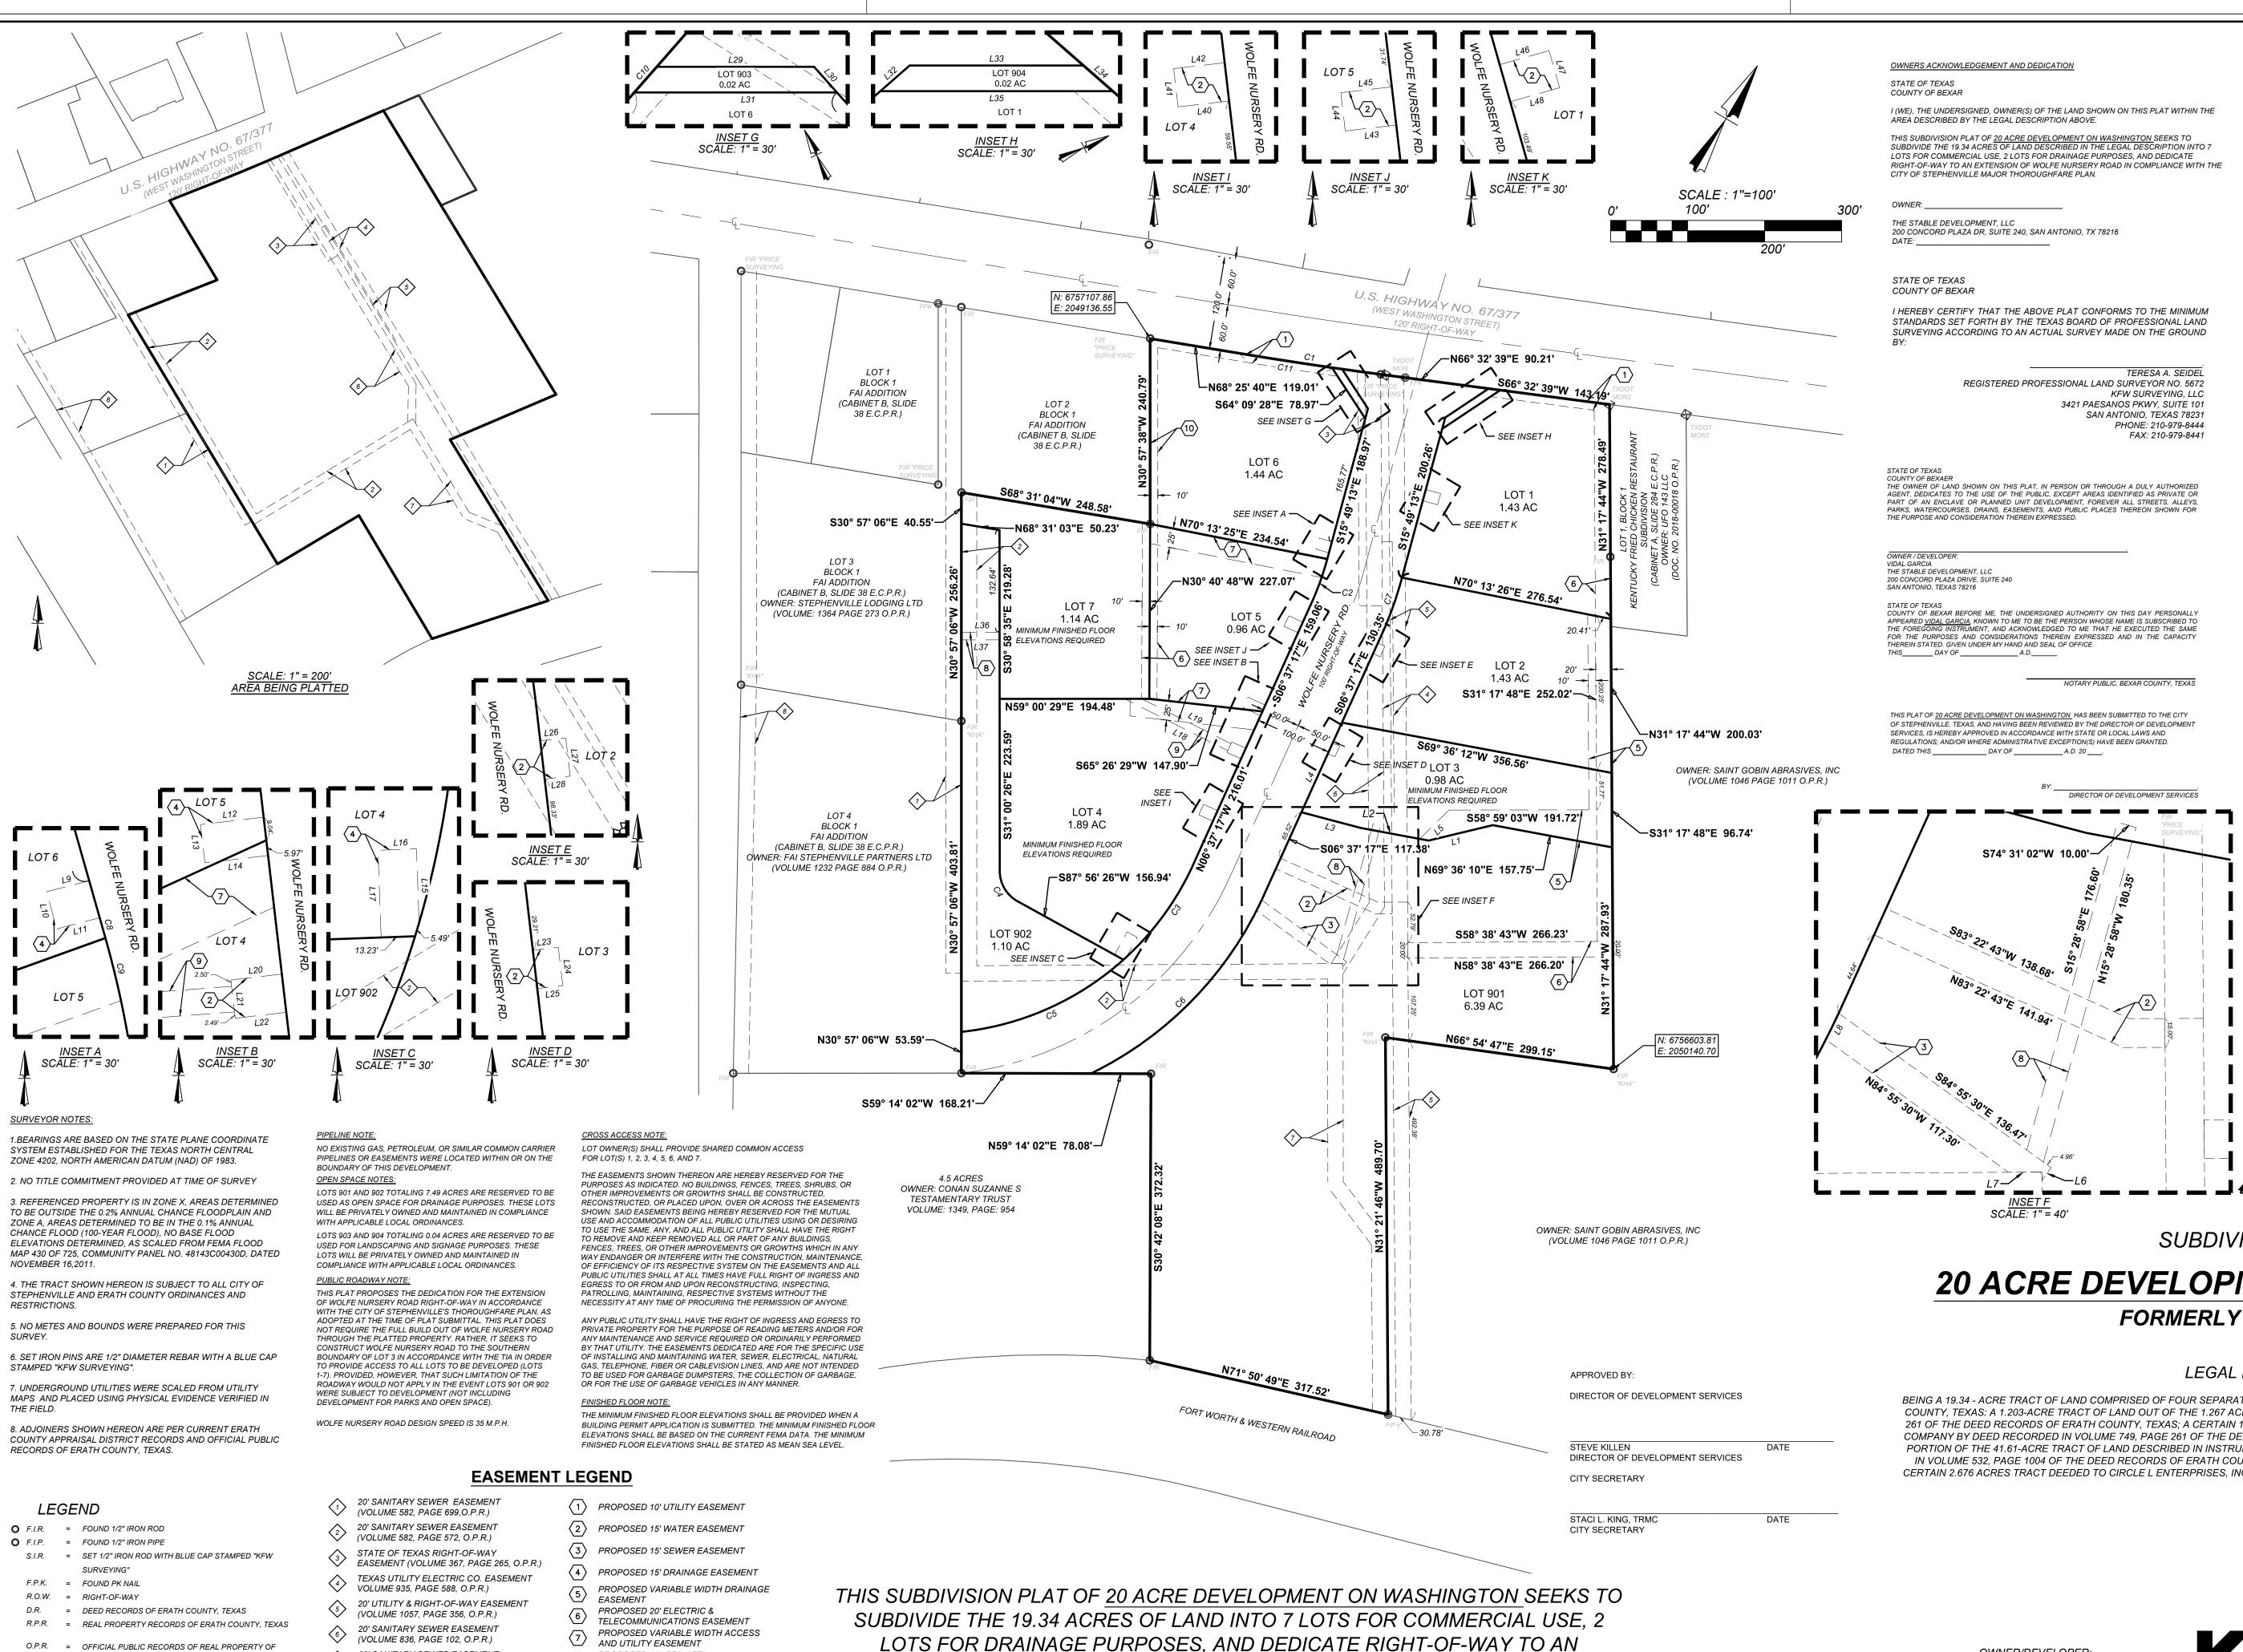

| 0 | F.I.R.   | = | FOUND 1/2" IRON ROD                          |
|---|----------|---|----------------------------------------------|
| 0 | F.I.P.   | = | FOUND 1/2" IRON PIPE                         |
|   | S.I.R.   | = | SET 1/2" IRON ROD WITH BLUE CAP STAMPED "KFW |
|   |          |   | SURVEYING"                                   |
|   | F.P.K.   | = | FOUND PK NAIL                                |
|   | R.O.W.   | = | RIGHT-OF-WAY                                 |
|   | D.R.     | = | DEED RECORDS OF ERATH COUNTY, TEXAS          |
|   | R.P.R.   | = | REAL PROPERTY RECORDS OF ERATH COUNTY, TE    |
|   | 0.P.R.   | = | OFFICIAL PUBLIC RECORDS OF REAL PROPERTY OF  |
|   |          |   | ERATH COUNTY, TEXAS                          |
|   | E.C.P.R. | = | ERATH COUNTY PUBLIC RECORDS                  |
| Ę | C.L.     | = | CENTER LINE                                  |
|   |          |   |                                              |

= TEXAS DEPARTMENT OF TRANSPORTATION MONUMENT TYPE I OR TYPE II AS NOTED

20' SANITARY SEWER EASEMENT

(VOLUME 582, PAGE 575, O.P.R.)

SLIDE 38 E.C.P.R.)

 $\langle s \rangle$ 

20' BUILDING SETBACK LINE (CABINET B,

- 8
   PROPOSED 10' PRIVATE
  SEWER EASEMENT
- 9 PROPOSED TO THE WATER EASEMENT PROPOSED 10' PRIVATE
- (10) PROPOSED 10' ELECTRIC & TELECOMMUNICATIONS EASEMENT

EXTENSION OF WOLFE NURSERY ROAD IN COMPLIANCE WITH THE CITY OF STEPHENVILLE MAJOR THOROUGHFARE PLAN.

| W. FREETST.                                                                                                                                                                                                                                                                                                                                                                                                                                                                                                                                                                                                                                                                                                                                                                                                                                                                                                                                                                                                                                                                                                                                                                                                                                                                                                                                                                                                                                                                                                                                                                                                                                                                                                                                                                                                                                                                                                                                                                                                                                                                                                                          |
|--------------------------------------------------------------------------------------------------------------------------------------------------------------------------------------------------------------------------------------------------------------------------------------------------------------------------------------------------------------------------------------------------------------------------------------------------------------------------------------------------------------------------------------------------------------------------------------------------------------------------------------------------------------------------------------------------------------------------------------------------------------------------------------------------------------------------------------------------------------------------------------------------------------------------------------------------------------------------------------------------------------------------------------------------------------------------------------------------------------------------------------------------------------------------------------------------------------------------------------------------------------------------------------------------------------------------------------------------------------------------------------------------------------------------------------------------------------------------------------------------------------------------------------------------------------------------------------------------------------------------------------------------------------------------------------------------------------------------------------------------------------------------------------------------------------------------------------------------------------------------------------------------------------------------------------------------------------------------------------------------------------------------------------------------------------------------------------------------------------------------------------|
| To an and a second seco       |
| US HIGHWAY NO. 611<br>US HIGHWAY NO. 611<br>Particular of the second se |
| E E E E E E E E E E E E E E E E E E E                                                                                                                                                                                                                                                                                                                                                                                                                                                                                                                                                                                                                                                                                                                                                                                                                                                                                                                                                                                                                                                                                                                                                                                                                                                                                                                                                                                                                                                                                                                                                                                                                                                                                                                                                                                                                                                                                                                                                                                                                                                                                                |
| VICINITY MAP                                                                                                                                                                                                                                                                                                                                                                                                                                                                                                                                                                                                                                                                                                                                                                                                                                                                                                                                                                                                                                                                                                                                                                                                                                                                                                                                                                                                                                                                                                                                                                                                                                                                                                                                                                                                                                                                                                                                                                                                                                                                                                                         |

|         | Curve Table |          |            |             |            |  |  |  |  |
|---------|-------------|----------|------------|-------------|------------|--|--|--|--|
| Curve # | LENGTH      | RADIUS   | DELTA      | CHORD BRG   | CHORD DIST |  |  |  |  |
| C1      | 190.36'     | 5789.58' | 001°53'02" | N67°29′09″E | 190.35'    |  |  |  |  |
| C2      | 56.38'      | 380.01'  | 008°30'01" | N11°36'12"W | 56.33'     |  |  |  |  |
| СЗ      | 156.60'     | 374.43'  | 023°57'48" | N05°08'28"E | 155.46'    |  |  |  |  |
| C4      | 47.96'      | 45.00'   | 061°04'03" | S61°31'32"E | 45.72'     |  |  |  |  |
| C5      | 234.24'     | 374.43'  | 035°50'39" | N35°02'42"E | 230.44'    |  |  |  |  |
| C6      | 330.20'     | 474.43'  | 039°52'37" | N13°07'21"E | 323.57'    |  |  |  |  |
| C7      | 73.73'      | 483.28'  | 008°44'29" | N11°40'10"W | 73.66′     |  |  |  |  |
| C8      | 8.20'       | 4557.82' | 000°06'11" | S15°47'40"E | 8.20'      |  |  |  |  |
| C9      | 25.12'      | 380.03'  | 003°47'15" | S13°57'24"E | 25.12'     |  |  |  |  |
| C10     | 13.32'      | 5789.58' | 000°07'54" | N67°10'21"E | 13.32'     |  |  |  |  |
| C11     | 120.20'     | 5789.58' | 001°11'22" | N67°49'59"E | 120.20'    |  |  |  |  |

SCALE 1" = 1000'

|        | Line Table |             |  |  |  |  |
|--------|------------|-------------|--|--|--|--|
| LINE # | LENGTH     | DIRECTION   |  |  |  |  |
| L1     | 85.73'     | S45°30'31"W |  |  |  |  |
| L2     | 89.95'     | S69°36'12"W |  |  |  |  |
| L3     | 79.53'     | S73°52'02"W |  |  |  |  |
| L4     | 127.76'    | N06°37'17"W |  |  |  |  |
| L5     | 53.46'     | S14°31'10"W |  |  |  |  |
| L6     | 8.03'      | S05°04'30"W |  |  |  |  |
| L7     | 17.46'     | S58°43'08"W |  |  |  |  |
| L8     | 15.23'     | N04°57'23"W |  |  |  |  |
| L9     | 17.03'     | S75°28'52"W |  |  |  |  |
| L10    | 15.00'     | S14°31'08"E |  |  |  |  |
| L11    | 17.37'     | N75°28'52"E |  |  |  |  |
| L12    | 24.77'     | N83°21'18"E |  |  |  |  |
| L13    | 15.00'     | N06°38'42"W |  |  |  |  |
| L14    | 24.76'     | S83°22'43"W |  |  |  |  |
| L15    | 28.80'     | N02°03'34"W |  |  |  |  |
| L16    | 15.00'     | S87°56'26"W |  |  |  |  |
| L17    | 34.00'     | S02°03'34"E |  |  |  |  |
| L18    | 150.21'    | N85°43'25"E |  |  |  |  |
| L19    | 129.93'    | N85°43'25"E |  |  |  |  |
| L20    | 20.00'     | N83°22'43"E |  |  |  |  |
| L21    | 15.00'     | S06°37'17"E |  |  |  |  |
| L22    | 20.00'     | S83°22'43"W |  |  |  |  |
| L23    | 10.00'     | N83°22'43"E |  |  |  |  |
|        |            |             |  |  |  |  |

|        | Line Table |             |  |  |  |  |
|--------|------------|-------------|--|--|--|--|
| LINE # | LENGTH     | DIRECTION   |  |  |  |  |
| L24    | 15.00'     | S06°37'17"E |  |  |  |  |
| L25    | 10.00'     | S83°22'43"W |  |  |  |  |
| L26    | 10.00'     | N83°22'43"E |  |  |  |  |
| L27    | 15.00'     | S06°37'17"E |  |  |  |  |
| L28    | 10.00'     | S83°22'43"W |  |  |  |  |
| L29    | 61.28′     | N64°09'28"W |  |  |  |  |
| L30    | 13.39'     | N15°49'13"W |  |  |  |  |
| L31    | 78.97'     | S64°09'28"E |  |  |  |  |
| L32    | 15.19'     | N15°49'13"W |  |  |  |  |
| L33    | 67.74'     | N25°21'43"E |  |  |  |  |
| L34    | 15.19'     | S66°32'39"W |  |  |  |  |
| L35    | 90.60'     | N25°21'43"E |  |  |  |  |
| L36    | 49.63'     | N59°00'29"E |  |  |  |  |
| L37    | 49.64'     | N59°00'29"E |  |  |  |  |
| L40    | 20.00'     | S83°22'43"W |  |  |  |  |
| L41    | 15.00'     | S06°37'17"E |  |  |  |  |
| L42    | 20.00'     | N83°22'43"E |  |  |  |  |
| L43    | 20.00'     | S83°22'43"W |  |  |  |  |
| L44    | 15.00'     | S06°37'17"E |  |  |  |  |
| L45    | 20.00'     | N83°22'43"E |  |  |  |  |
| L46    | 20.00'     | N74°10'47"E |  |  |  |  |
| L47    | 15.00'     | N15°49'13"W |  |  |  |  |
| L48    | 20.00'     | N74°10'47"E |  |  |  |  |

## SUBDIVISION PLAT OF

# 20 ACRE DEVELOPMENT ON WASHINGTON FORMERLY "PROJECT BLUE"

### LEGAL DESCRIPTION:

BEING A 19.34 - ACRE TRACT OF LAND COMPRISED OF FOUR SEPARATE EXISTING LOTS OUT OF THE WILLIAM MOTLEY SURVEY, ABSTRACT 515, ERATH COUNTY, TEXAS: A 1.203-ACRE TRACT OF LAND OUT OF THE 1.267 ACRES TRACT (TRACT 1) DEEDED TO J.R. WALKER COMPANY IN VOLUME 749, PAGE 261 OF THE DEED RECORDS OF ERATH COUNTY, TEXAS; A CERTAIN 13.468 ACRE TRACT OF LAND BEING TRACTS 5 AND 7 CONVEYED TO J.R. WALKER COMPANY BY DEED RECORDED IN VOLUME 749, PAGE 261 OF THE DEED RECORDS OF ERATH COUNTY, TEXAS; A 2.000 ACRE TRACT OF LAND BEING A PORTION OF THE 41.61-ACRE TRACT OF LAND DESCRIBED IN INSTRUMENT TO NORTON COMPANY (NOW KNOWN AS SAINT-GOBAIN ABRAISIVES, INC.) IN VOLUME 532, PAGE 1004 OF THE DEED RECORDS OF ERATH COUNTY, TEXAS; AND A 2.672 ACRES TRACT OF LAND BEING THE REMAINDER OF A CERTAIN 2.676 ACRES TRACT DEEDED TO CIRCLE L ENTERPRISES, INC. IN VOLUME 842, PAGE 780 OF THE DEED RECORDS OF ERATH COUNTY, TEXAS.

OWNER/DEVELOPER: THE STABLE DEVELOPMENT, LLC ATTN: VIDAL GARCIA 200 CONCORD PLAZA DRIVE, SUITE 240 SAN ANTONIO, TX 78216

DATE OF PREPARATION: 8/20/2021