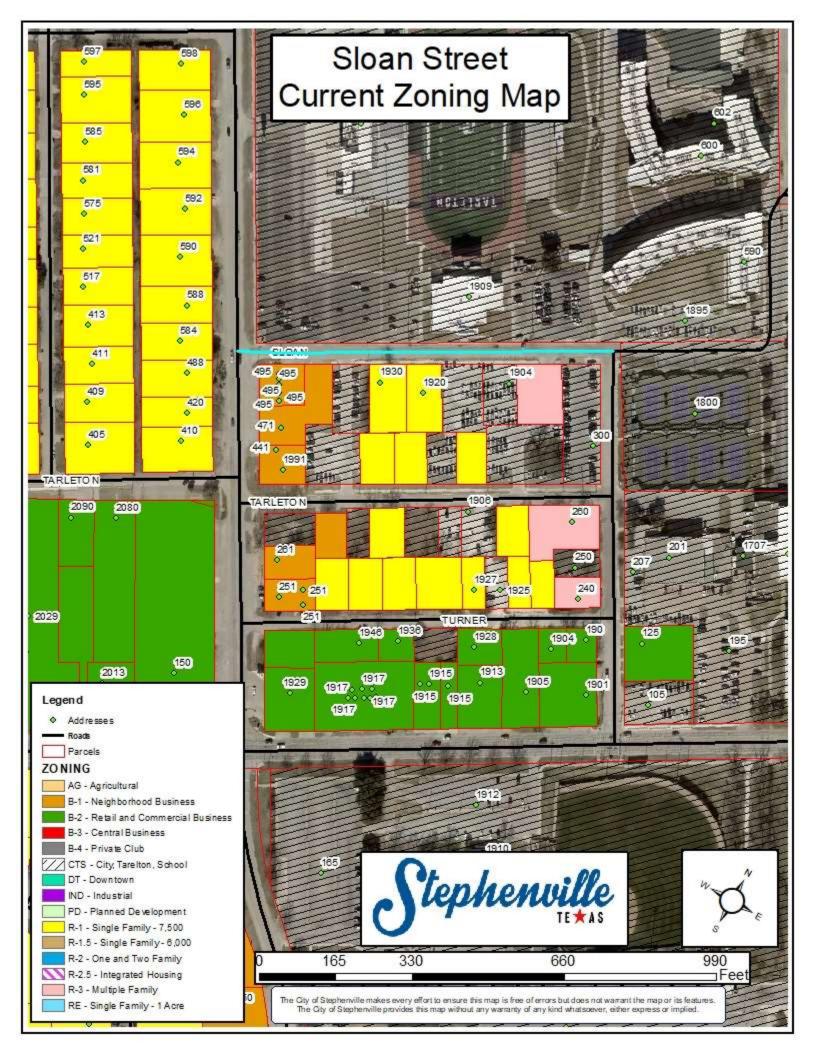

## Sloan Street Address List

| Parcel ID  | Parcel Address   | Parcel Owner                                     | Owner Address               | City            | State | Zip Code   |
|------------|------------------|--------------------------------------------------|-----------------------------|-----------------|-------|------------|
| R000032899 | 1919 W TARLETON  | BOARD OF REGENTS OF THE TX A&M UNIVERSITY SYSTEM | 301 TARROW STREET 6TH FLOOR | COLLEGE STATION | TX    | 77840-7896 |
| R000032898 | 1917 TARLETON    | BOARD OF REGENTS OF THE TX A&M UNIVERSITY SYSTEM | 301 TARROW STREET 6TH FLOOR | COLLEGE STATION | TX    | 77840-7896 |
| R000032903 | 1923 TARLETON    | BOARD OF REGENTS OF THE TX A&M UNIVERSITY SYSTEM | 301 TARROW STREET 6TH FLOOR | COLLEGE STATION | TX    | 77840-7