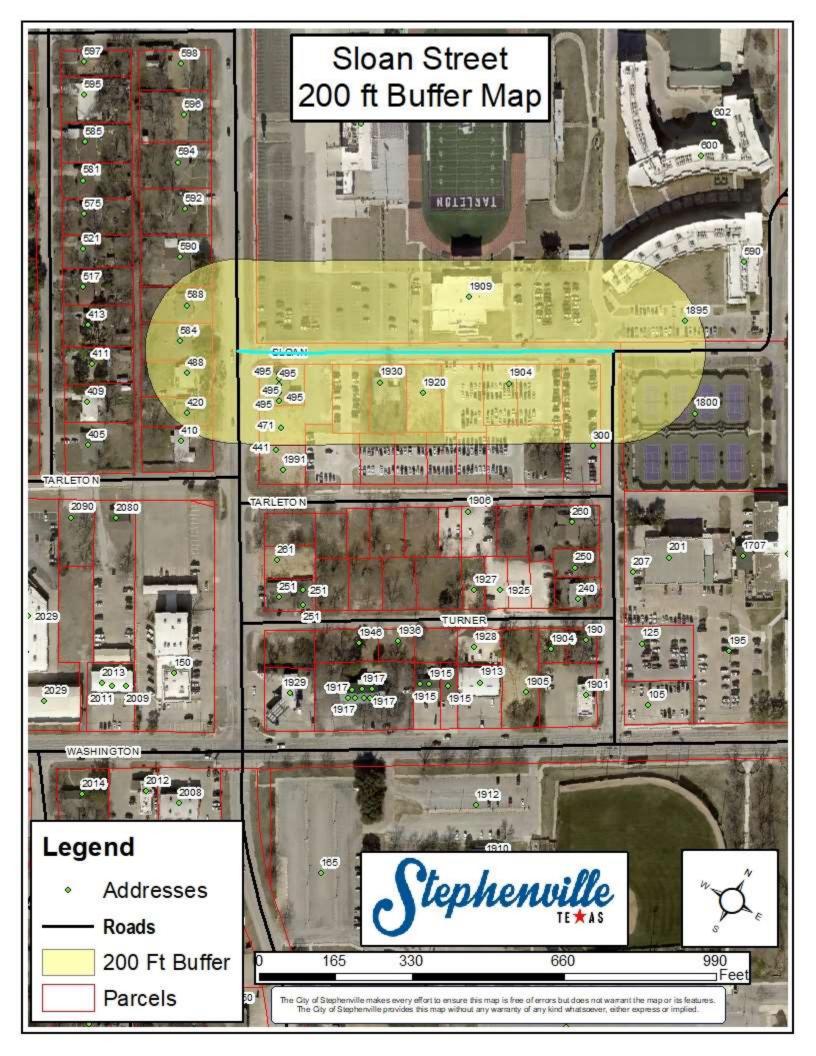

## Sloan Street Address List

| Parcel ID  | Parcel Address   | Parcel Owner                                     | Owner Address               | City            | State | Zip Code   |
|------------|------------------|--------------------------------------------------|-----------------------------|-----------------|-------|------------|
| R000032899 | 1919 W TARLETON  | BOARD OF REGENTS OF THE TX A&M UNIVERSITY SYSTEM | 301 TARROW STREET 6TH FLOOR | COLLEGE STATION | TX    | 77840-7896 |
| R000032898 | 1917 TARLETON    | BOARD OF REGENTS OF THE TX A&M UNIVERSITY SYSTEM | 301 TARROW STREET 6TH FLOOR | COLLEGE STATION | TX    | 77840-7896 |
| R000032903 | 1923 TARLETON    | BOARD OF REGENTS OF THE TX A&M UNIVERSITY SYSTEM | 301 TARROW STREET 6TH FLOOR | COLLEGE STATION | TX    | 77840