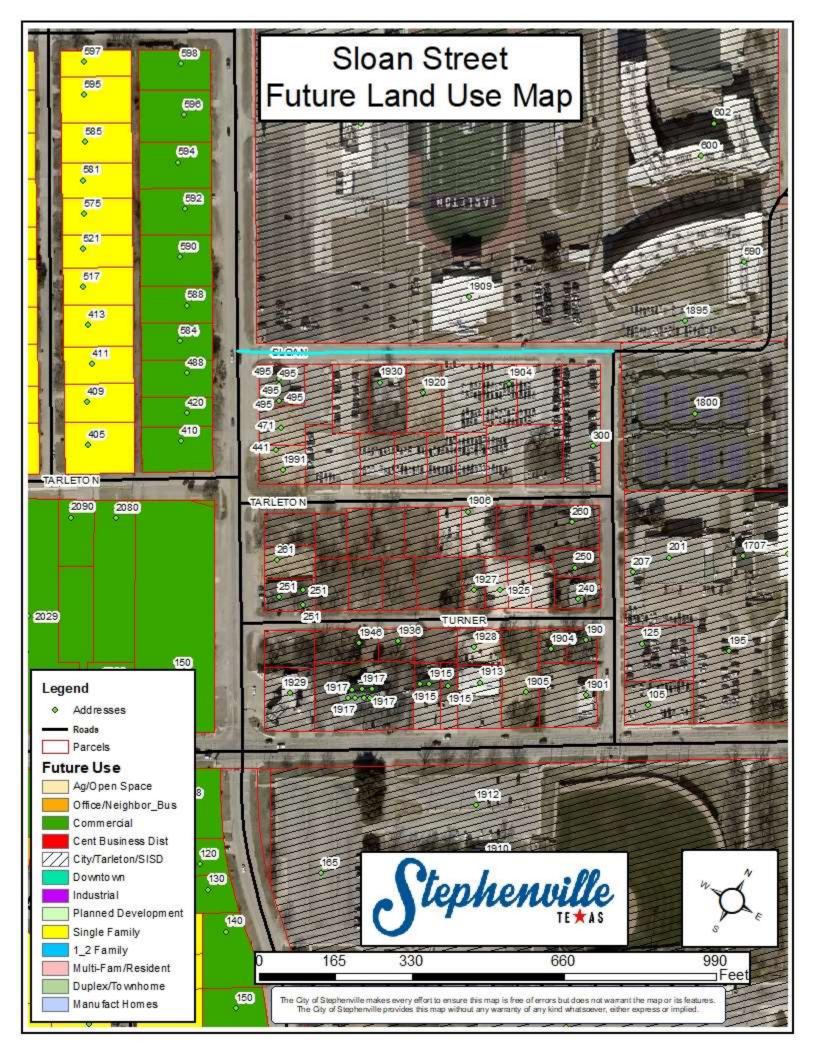

## Sloan Street Address List

| Parcel ID  | Parcel Address   | Parcel Owner                                     | Owner Address               | City            | State | Zip Code   |
|------------|------------------|--------------------------------------------------|-----------------------------|-----------------|-------|------------|
| R000032899 | 1919 W TARLETON  | BOARD OF REGENTS OF THE TX A&M UNIVERSITY SYSTEM | 301 TARROW STREET 6TH FLOOR | COLLEGE STATION | TX    | 77840-7896 |
| R000032898 | 1917 TARLETON    | BOARD OF REGENTS OF THE TX A&M UNIVERSITY SYSTEM | 301 TARROW STREET 6TH FLOOR | COLLEGE STATION | TX    | 77840-7896 |
| R000032903 | 1923 TARLETON    | BOARD OF REGENTS OF THE TX A&M UNIVERSITY SYSTEM | 301 TARROW STREET 6TH FLOOR | COLLEGE STATION | TX    | 77840-789