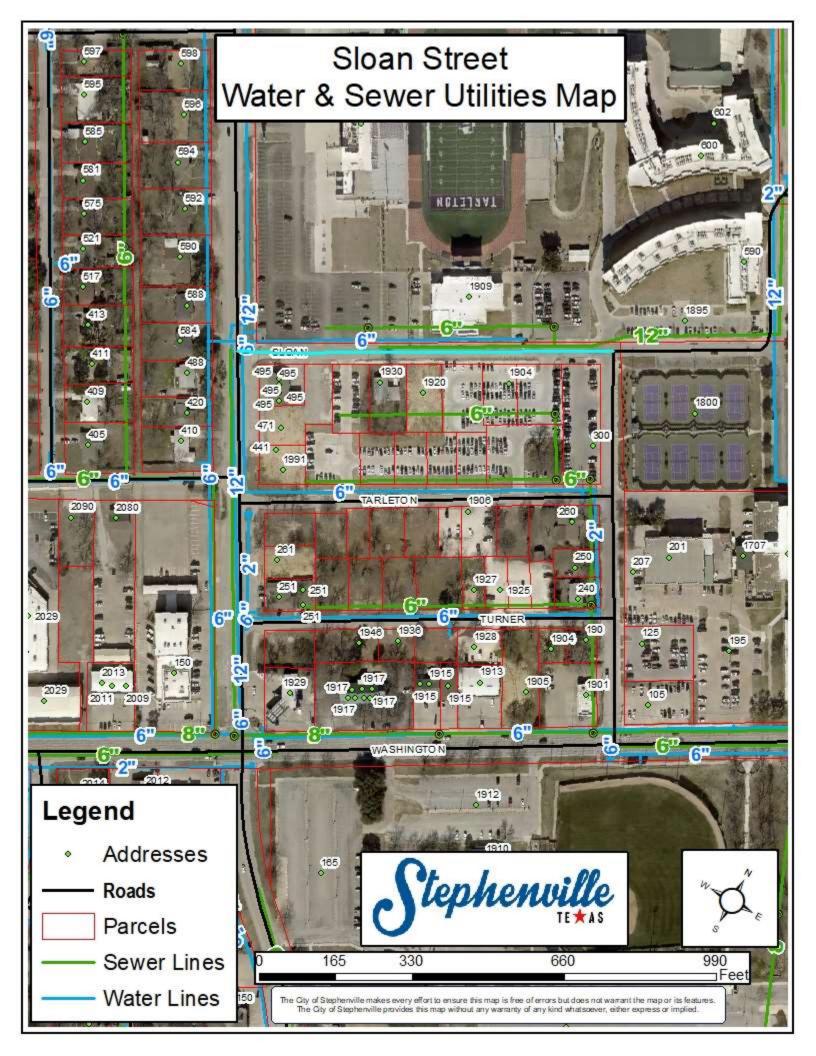

## Sloan Street Address List

| Parcel ID  | Parcel Address   | Parcel Owner                                     | Owner Address               | City            | State | Zip Code   |
|------------|------------------|--------------------------------------------------|-----------------------------|-----------------|-------|------------|
| R000032899 | 1919 W TARLETON  | BOARD OF REGENTS OF THE TX A&M UNIVERSITY SYSTEM | 301 TARROW STREET 6TH FLOOR | COLLEGE STATION | TX    | 77840-7896 |
| R000032898 | 1917 TARLETON    | BOARD OF REGENTS OF THE TX A&M UNIVERSITY SYSTEM | 301 TARROW STREET 6TH FLOOR | COLLEGE STATION | TX    | 77840-7896 |
| R000032903 | 1923 TARLETON    | BOARD OF REGENTS OF THE TX A&M UNIVERSITY SYSTEM | 301 TARROW STREET 6TH FLOOR | COLLEGE STATION | TX    | 77840-7896